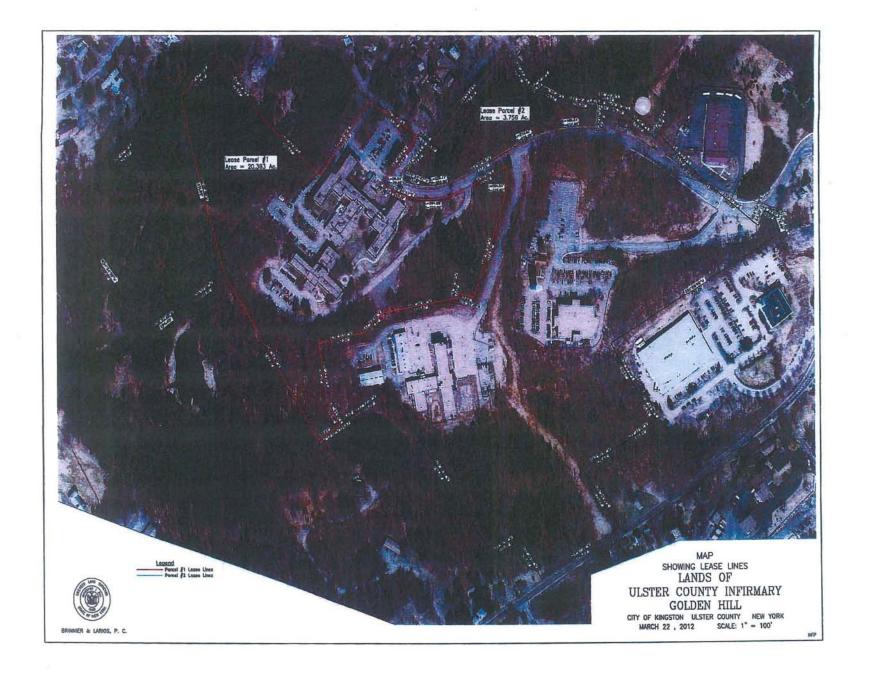

#### DESCRIPTION OF LEASE AREA ON LANDS OF ULSTER COUNTY INFIRMARY, GOLDEN HILL CITY OF KINGSTON, ULSTER COUNTY, NEW YORK PARCEL I

Beginning at a point on the Southerly side of Glen Street, said point also being on the Easterly line of lands of Christopher and Kathy Jo Franco, Liber 3513 Page 248, and running:

- 1) thence from said point of beginning along the Southerly side of Glen Street South 61° 50′ 00″ East, 247.39 feet to a point;
- 2) thence along the Westerly side of Glen Street South 42° 41' 43" East, 231.60 feet to a point;
- 3) thence through the lands of County of Ulster the following courses and distances: South 50° 40' 14" East, 59.25 feet to a point;
- 4) thence along the Southerly side of an access road, known as Golden Hill Drive, the following courses and distances: South 70° 34' 47" East, 45.10 feet to a point;
- 5) thence Northeasterly on a curve to the left having a radius of 335.00 feet, 264.68 feet to a point;
  - 6) thence North 64° 09' 06" East, 215.56 feet to a point;
- 7) thence leaving the Southerly side of the aforementioned access road, known as Golden Hill Drive, and continuing through the lands of County of Ulster the following courses and distances: Southwesterly on a curve to the right having a radius of 325.00 feet, 154.51 feet to a point;
  - 8) thence South 20° 08' 53" West, 374.82 feet to a point;
  - 9) thence North 75° 55' 30" West, 65.22 feet to a point;
  - 10) thence South 14° 05' 50" West, 17.42 feet to a point;

- 11) thence South 80° 34' 08" West, 335.87 feet to a point;
- 12) thence South 47° 43' 46" West, 108.21 feet to a point;
- 13) thence South 78° 31' 00" West, 202.34 feet to a point;
- 14) thence South 9° 39' 05" East, 236.60 feet to a point;
- 15) thence South 32° 44' 00" East, 90.92 feet to a point;
- 16) thence South 61° 13' 40" West, 108.04 feet to a point on the Northeasterly line of lands of Ralph and Nancy Palen, Liber 1387 Page 1004;
- 17) thence along the Northeasterly line of lands of Palen and running along a portion of stone walls North 32° 44' 00" West, 742.80 feet to a point;
- thence along the approximate Corporate Boundary Line between the Town of Ulster and the City of Kingston along the Easterly line of other lands of the County of Ulster North 16° 09' 40" West, 691.89 feet to a point on the Southerly line of lands of Gary Gubinski, Liber 4447 Page 230;
- 19) thence along the Southerly line of lands of Gubinski North 50° 47' 50" East, 205.50 feet to a recovered pipe in a stone wall on the Southerly line of lands of Franco;
- 20) thence along the Southerly line of lands of Franco and generally along a portion of a stone wall the following courses and distances: South 43° 48' 30" East, 270.97 feet to a point;
  - 21) thence South 50° 53' 00" East, 340.47 feet to a point;
- thence along the Easterly line of lands of Franco North 39° 31' 00" East,333.16 feet to the place of beginning.

CONTAINING: 20.393 Acres

All bearings are referred to Magnetic North 1968.

The above described premises are subject to any easements of record and subject to any statements of fact that a title search may reveal.

#### DESCRIPTION OF LEASE AREA ON LANDS OF ULSTER COUNTY INFIRMARY, GOLDEN HILL CITY OF KINGSTON, ULSTER COUNTY, NEW YORK PARCEL II

Beginning at a recovered monument on the Easterly side of Glen Street, said point also being the Southwesterly corner of lands of Christopher and Donna Smedman, Liber 1410 Page 483, and running:

- 1) thence from said point of beginning along the Southerly line of lands of Smedman and the Southerly line of lands of City of Kingston the following courses and distances: South 35° 33' 30" East, 208.81 feet to a point;
  - 2) thence North 52° 12' 30" East, 41.94 feet to a point;
  - 3) thence South 66° 44' 30" East, 94.51 feet to a point;
  - 4) thence South 83° 25' 30" East, 155.54 feet to a point;
- 5) thence continuing along lands of City of Kingston South 5° 05' 16" West, 84.08 feet to a point on the Northerly side of an access road;
- 6) thence along the Northerly side of said access road, known as Golden Hill Drive, the following courses and distances: Southwesterly on a curve to the left having a radius of 610.00 feet, 186.54 feet to a point;
- 7) thence Southwesterly on a curve to the left having a radius of 925.00 feet, 216.57 feet to a point;
  - 8) thence South 64° 09' 06" West, 237.04 feet to a point;
- 9) thence Northwesterly on a curve to the right having a radius of 285.00 feet, 225.17 feet to a point;
- 10) thence Northwesterly on a curve to the right having a radius of 20.00 feet, 39.54 feet to a point;

- 11) thence along the Easterly side of Glen Street the following courses and distances: North 70° 34' 47" West, 3.18 feet to a point;
  - 12) thence North 42° 41' 43" East, 160.21 feet to a point;
  - 13) thence South 61° 50' 00" East, 10.81 feet to a point;
  - 14) thence North 44° 13' 14" East, 467.90 feet to the place of beginning.

CONTAINING:

3.756 Acres

All bearings are referred to Magnetic North 1968.

The above described premises are subject to any easements of record and subject to any statements of fact that a title search may reveal.