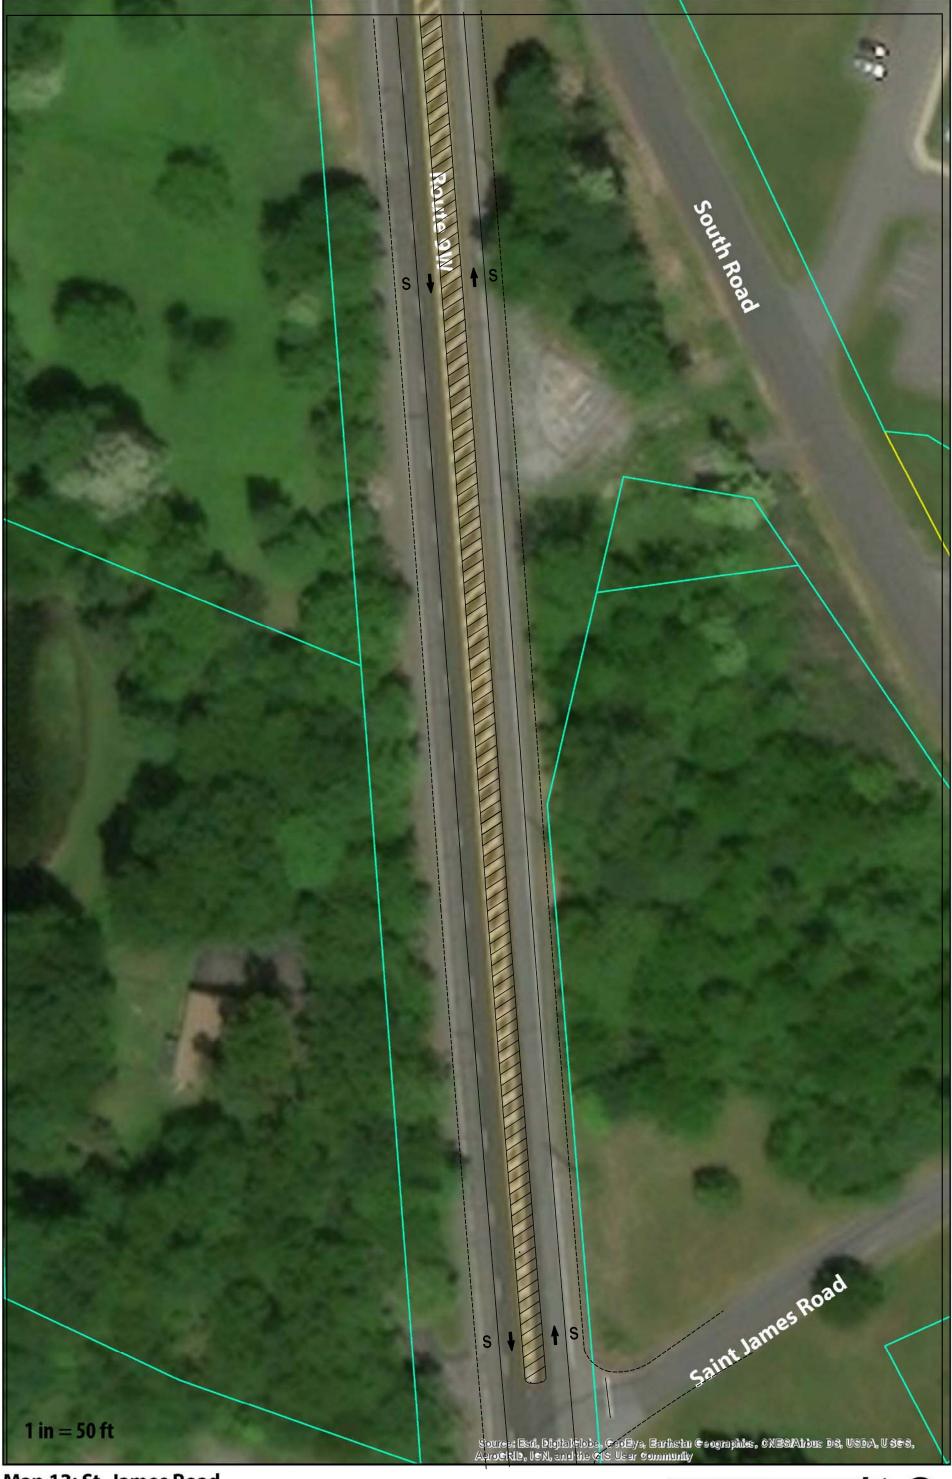

Map 11: Cluett Schantz Park (N)
Route 9W Potential Lane Reconfiguration Concept

Map 12: Cluett Schantz Park Driveway
Route 9W Potential Lane Reconfiguration Concept

Map 13: St. James Road Route 9W Access Management Plan