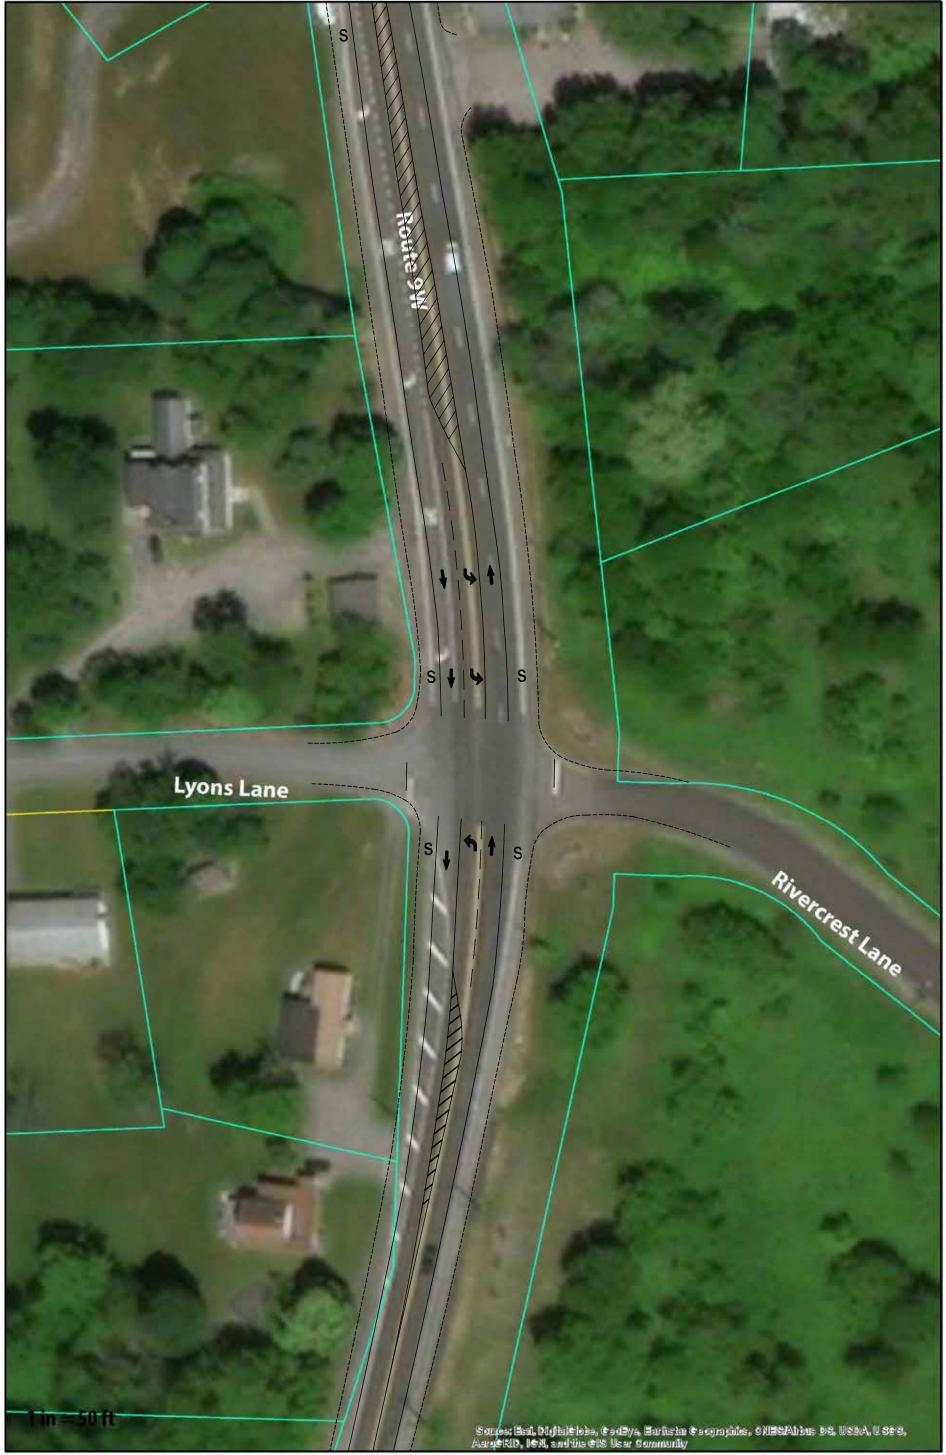

Map 1: Rivercrest Lane/Lyons Lane
Route 9W Potential Lane Reconfiguration Concept

Map 2: Driveways
Route 9W Potential Lane Reconfiguration Concept

Map 3: Rivercrest Lane/Lyons Lane Route 9W Potential Lane Reconfiguration Concept