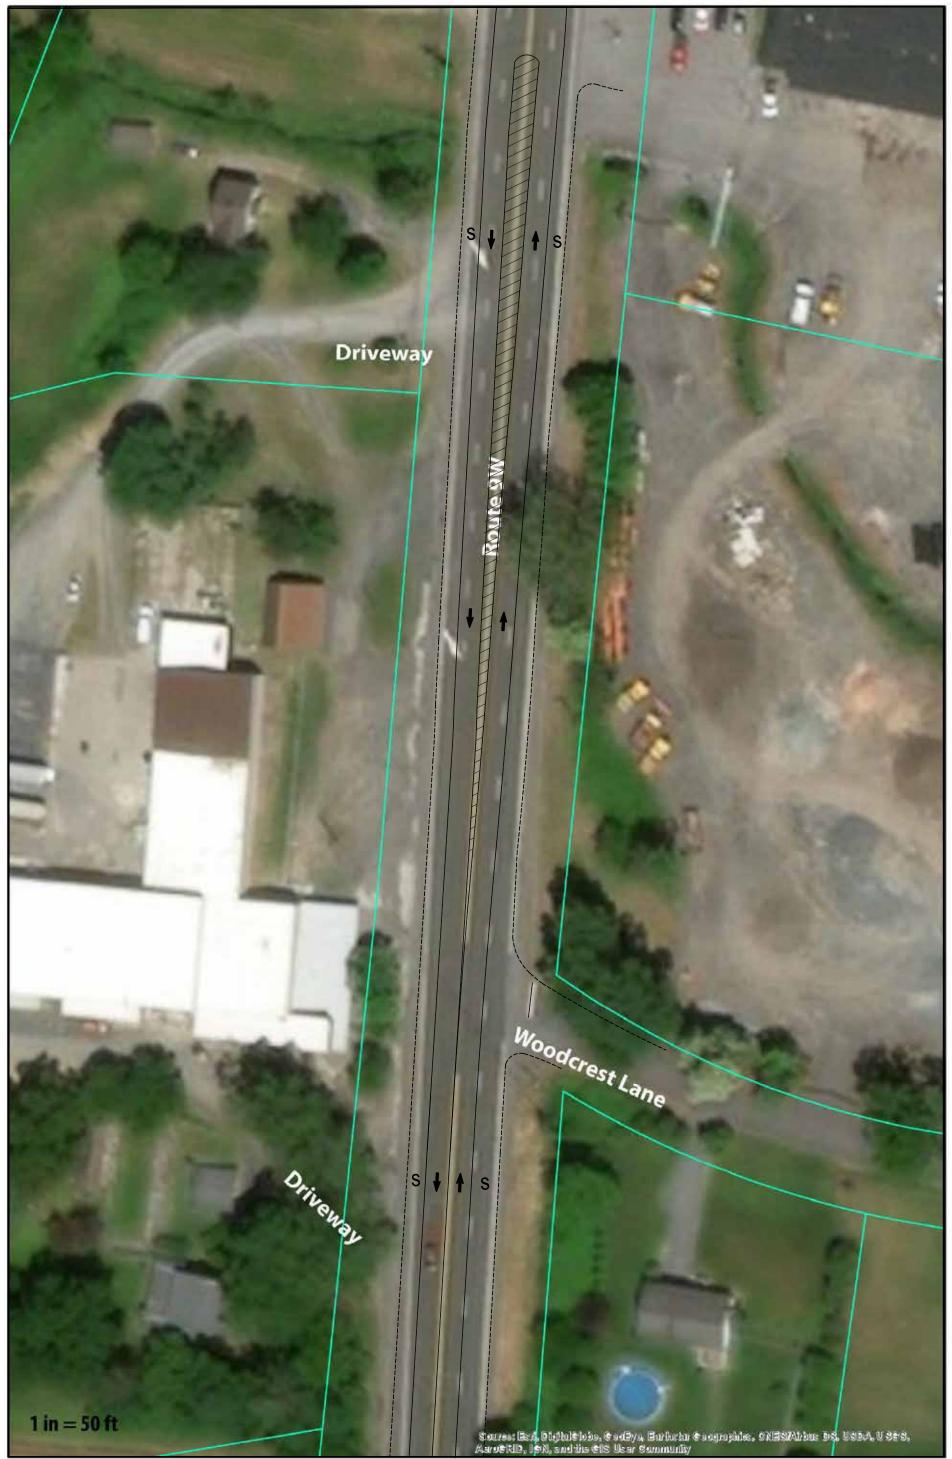

Map 1: Rivercrest Lane/Lyons Lane
Route 9W Potential Lane Reconfiguration Concept

Map 2: Driveways
Route 9W Potential Lane Reconfiguration Concept

Map 3: Rivercrest Lane/Lyons Lane Route 9W Potential Lane Reconfiguration Concept