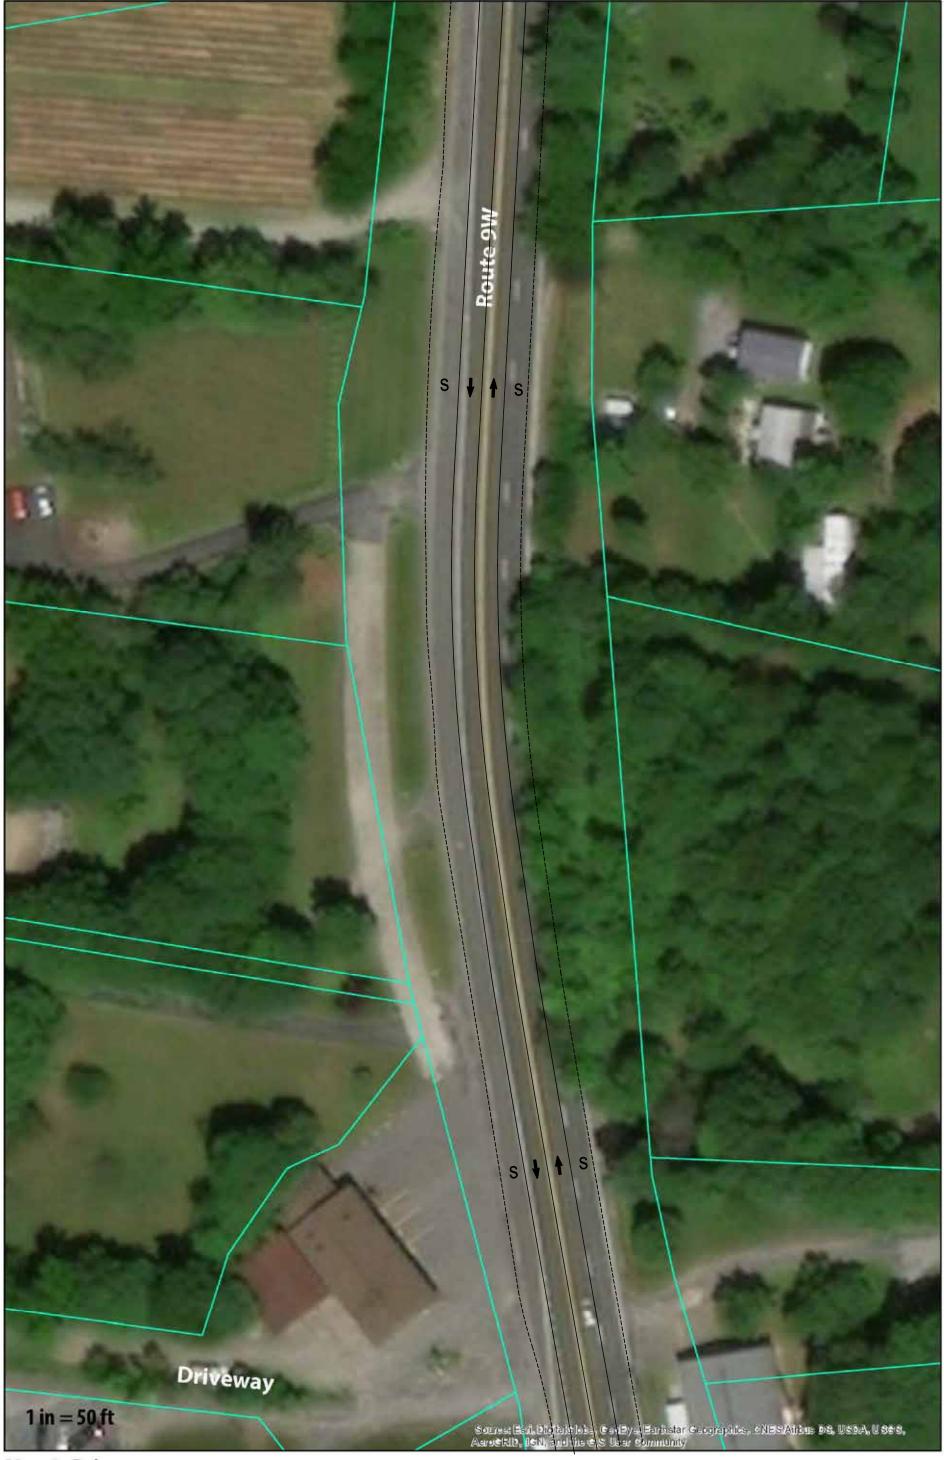

Map 1: Rivercrest Lane/Lyons Lane
Route 9W Potential Lane Reconfiguration Concept

Map 2: Driveways
Route 9W Potential Lane Reconfiguration Concept

Map 3: Rivercrest Lane/Lyons Lane Route 9W Potential Lane Reconfiguration Concept