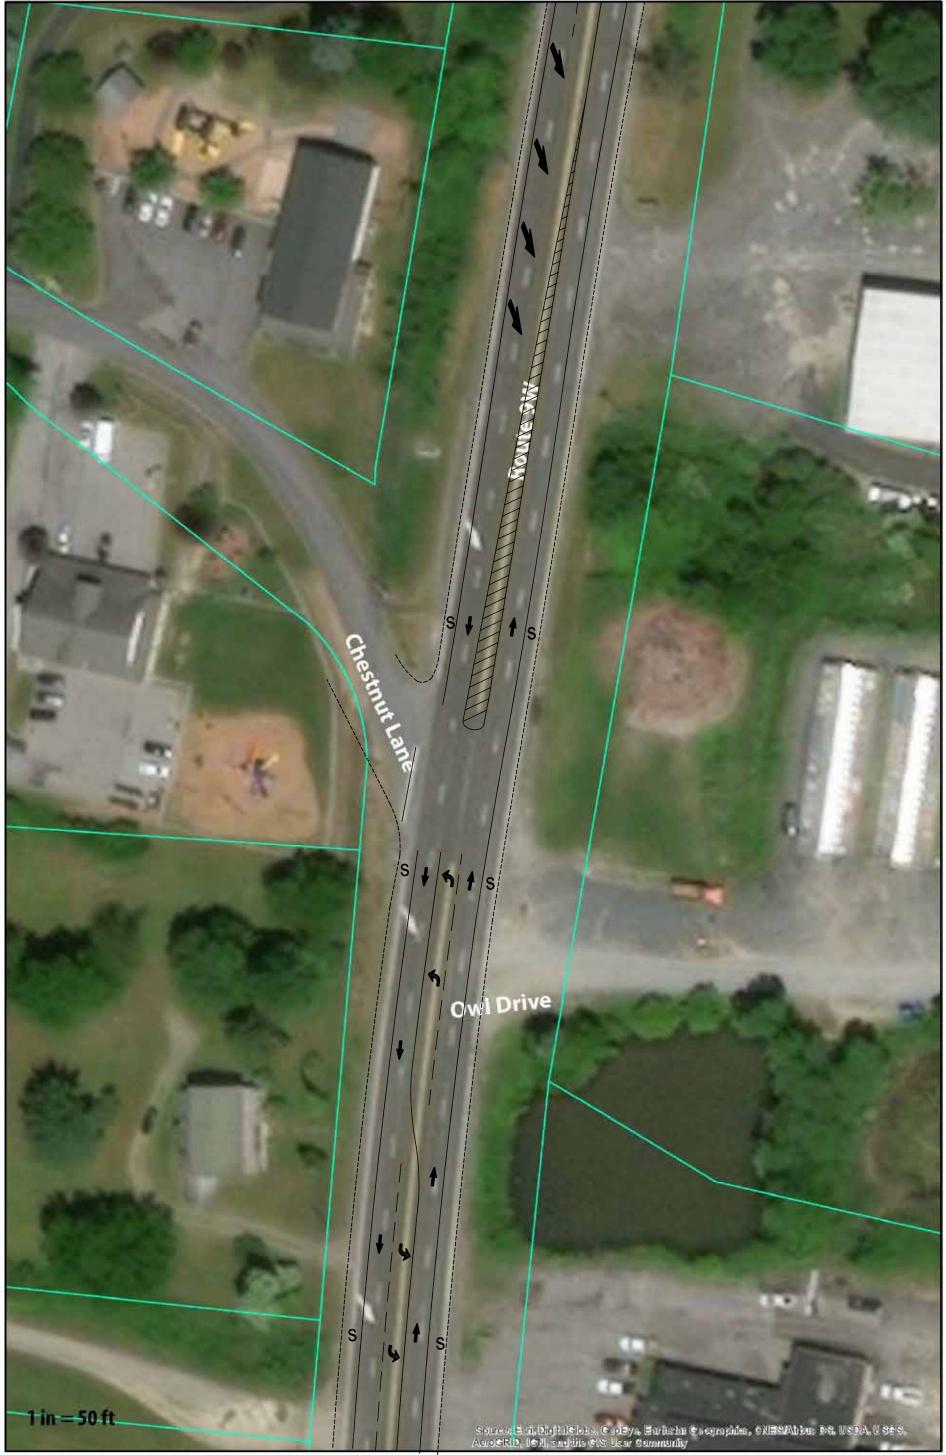

Map 4: Chestnut Lane/Owl Drive Route 9W Potential Lane Reconfiguration Concept

100

25

50

Map 5: Route 9W Potential Lane Reconfiguration Concept

Map 6: South Road (S)
Route 9W Potential Lane Reconfiguration Concept