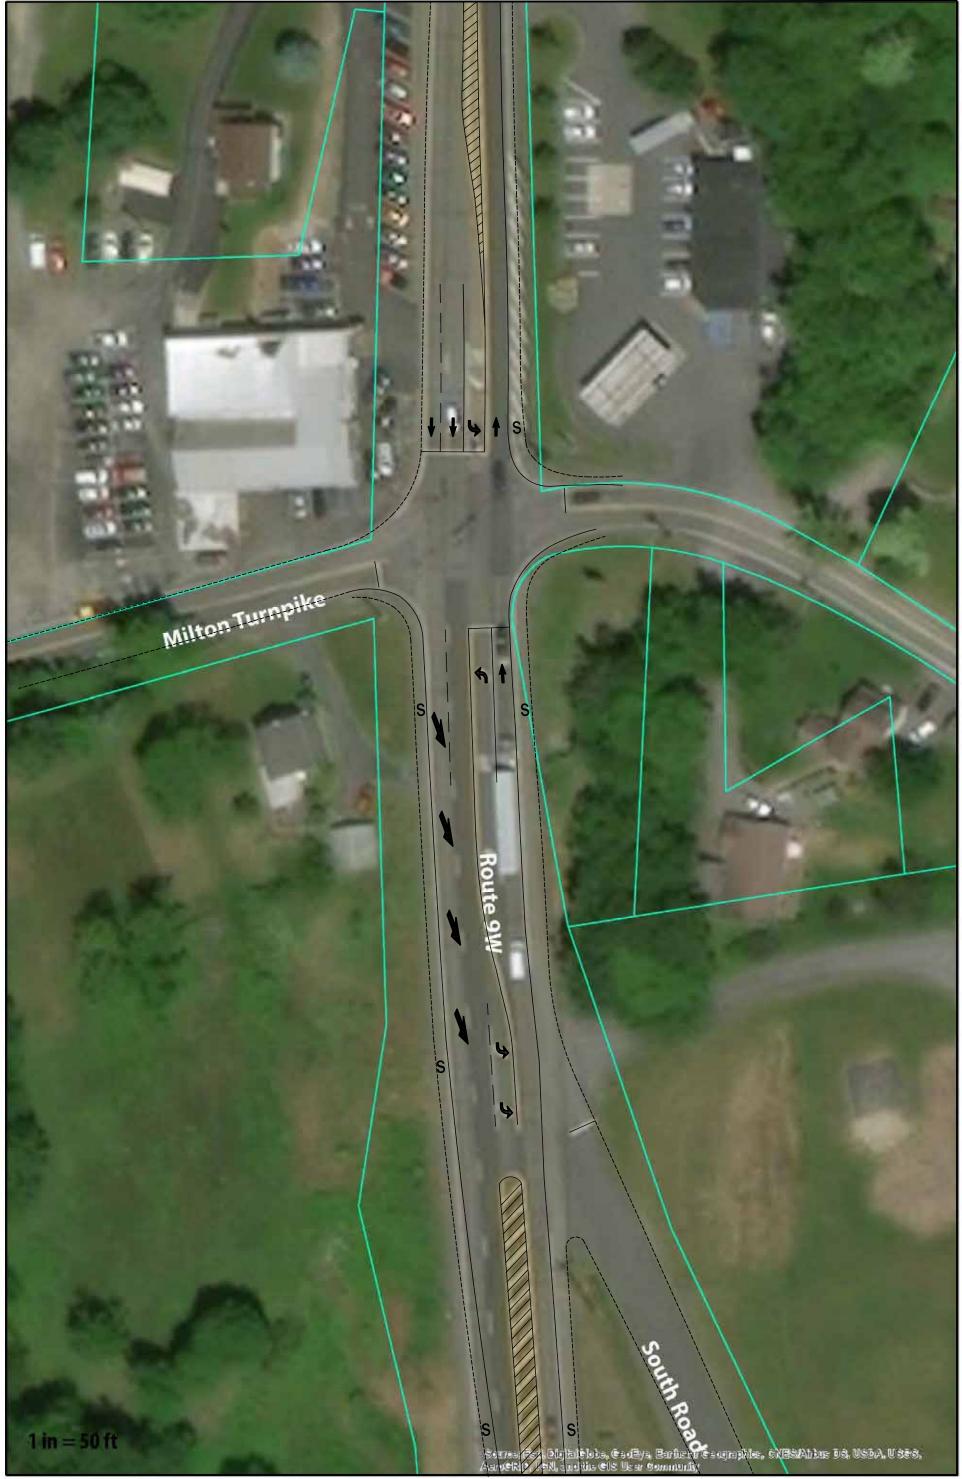

ane Route 9W Potential Lane Reconfiguration Concept



Map 4: Chestnut Lane/Owl Drive Route 9W Potential Lane Reconfiguration Concept



100

25

50

Map 5: Route 9W Potential Lane Reconfiguration Concept



Map 6: South Road (S)
Route 9W Potential Lane Reconfiguration Concept





Map 7: Old Indian Road
Route 9W Potential Lane Reconfiguration Concept



Map 8:
Route 9W Potential Lane Reconfiguration Concept



Map 9: Willow Tree Road
Route 9W Potential Lane Reconfiguration Concept



Map 10: Cluett Schantz Park (S)
Route 9W Potential Lane Reconfiguration Concept



Map 11: Cluett Schantz Park (N)
Route 9W Potential Lane Reconfiguration Concept



Map 12: Cluett Schantz Park Driveway
Route 9W Potential Lane Reconfiguration Concept



Map 13: St. James Road Route 9W Access Management Plan



Map 14: Milton Turnpike
Route 9W Potential Lane Reconfiguration Concept