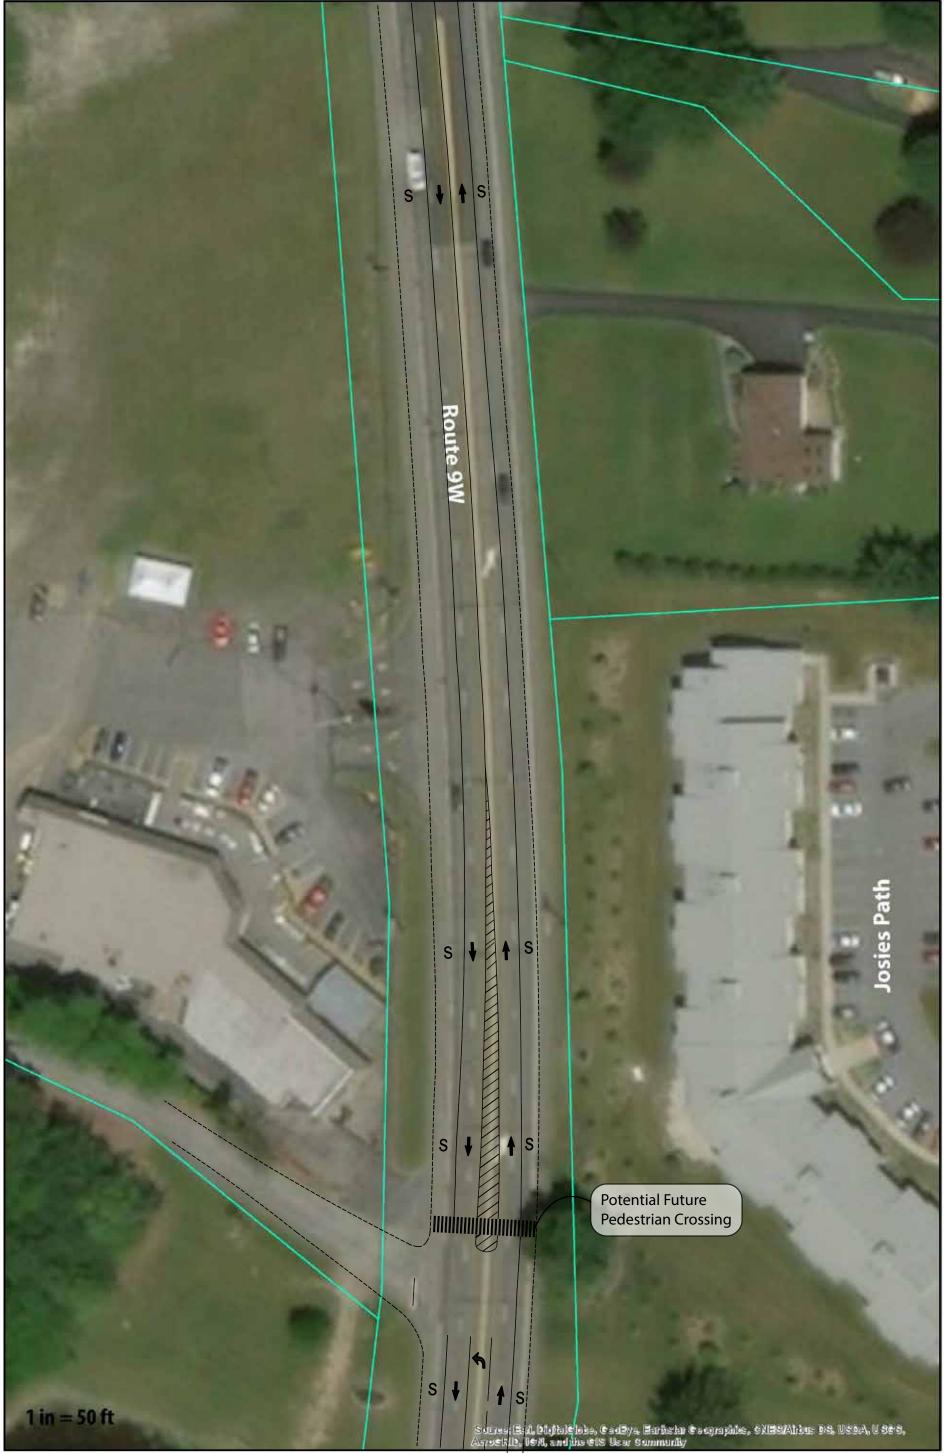

Map 11: Cluett Schantz Park (N)
Route 9W Potential Lane Reconfiguration Concept

Map 12: Cluett Schantz Park Driveway
Route 9W Potential Lane Reconfiguration Concept

Map 13: St. James Road Route 9W Access Management Plan