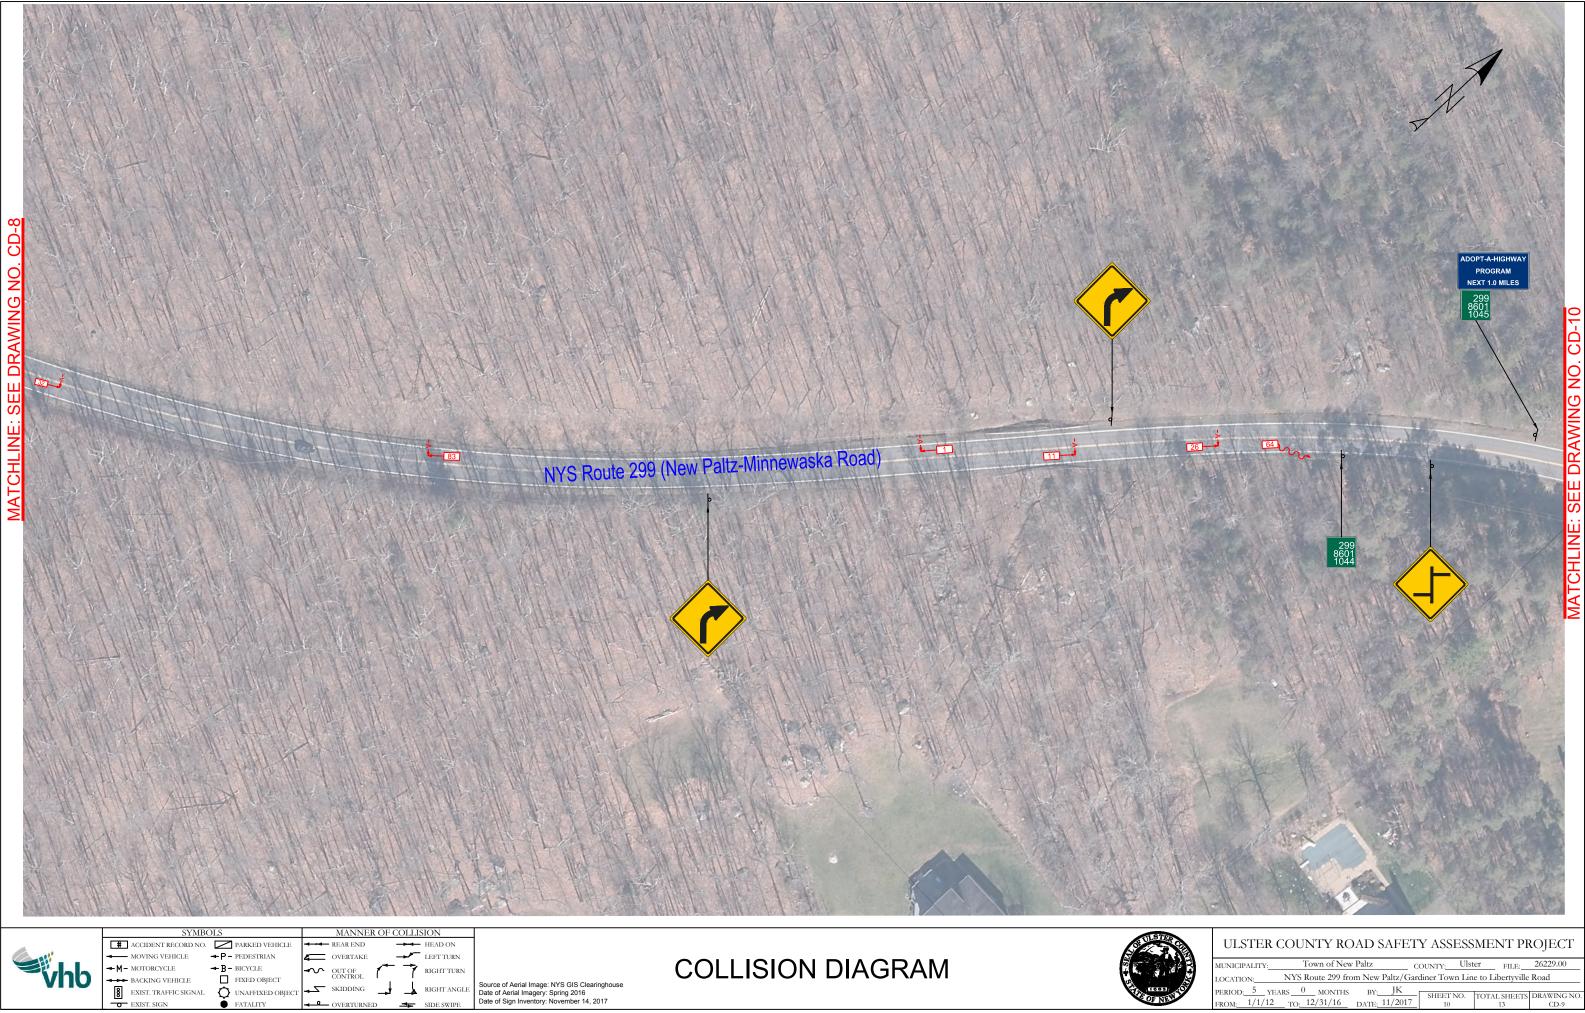

------|------------|--------------|---------|
| SYMBO                   | DLS              |          | MANNEI   | R OF C     | OLLIS        | SION    |
| # ACCIDENT RECORD NO.   | PARKED VEHICLE   | ŧ        | REAR END |            |              | HEAD C  |
| ◄ MOVING VEHICLE        | ← P – PEDESTRIAN | 4        | OVERTAKE |            | - <i>v</i> - | LEFT TU |
| ←M- MOTORCYCLE          | ← B – BICYCLE    | ~~       | OUT OF   | 1          | 7            | RIGHT   |
| ➡ BACKING VEHICLE       | FIXED OBJECT     |          | CONTROL  | · .        |              |         |
| 8 EXIST. TRAFFIC SIGNAL | UNAFFIXED OBJECT | ⊸∽       | SKIDDING | _ <b>t</b> | 4            | RIGHT   |
|                         |                  | <u>ہ</u> |          |            | -            |         |







| vhb |
|-----|
|-----|

| SYMBOLS                             |                  |             | MANNER OF COLLISION |     |            |             |  |  |
|-------------------------------------|------------------|-------------|---------------------|-----|------------|-------------|--|--|
| ACCIDENT RECORD NO.                 | PARKED VEHICLE   | <del></del> | REAR END            |     | →          | HEAD ON     |  |  |
| <ul> <li>MOVING VEHICLE</li> </ul>  | ← P – PEDESTRIAN | 4           | OVERTAKE            |     | <b>~</b> ~ | LEFT TURN   |  |  |
| <ul> <li>MOTORCYCLE</li> </ul>      | ← B – BICYCLE    | ~~          | OUT OF<br>CONTROL   | 1   | -7         | RIGHT TURN  |  |  |
| <ul> <li>BACKING VEHICLE</li> </ul> | FIXED OBJECT     |             |                     | ' . | ł