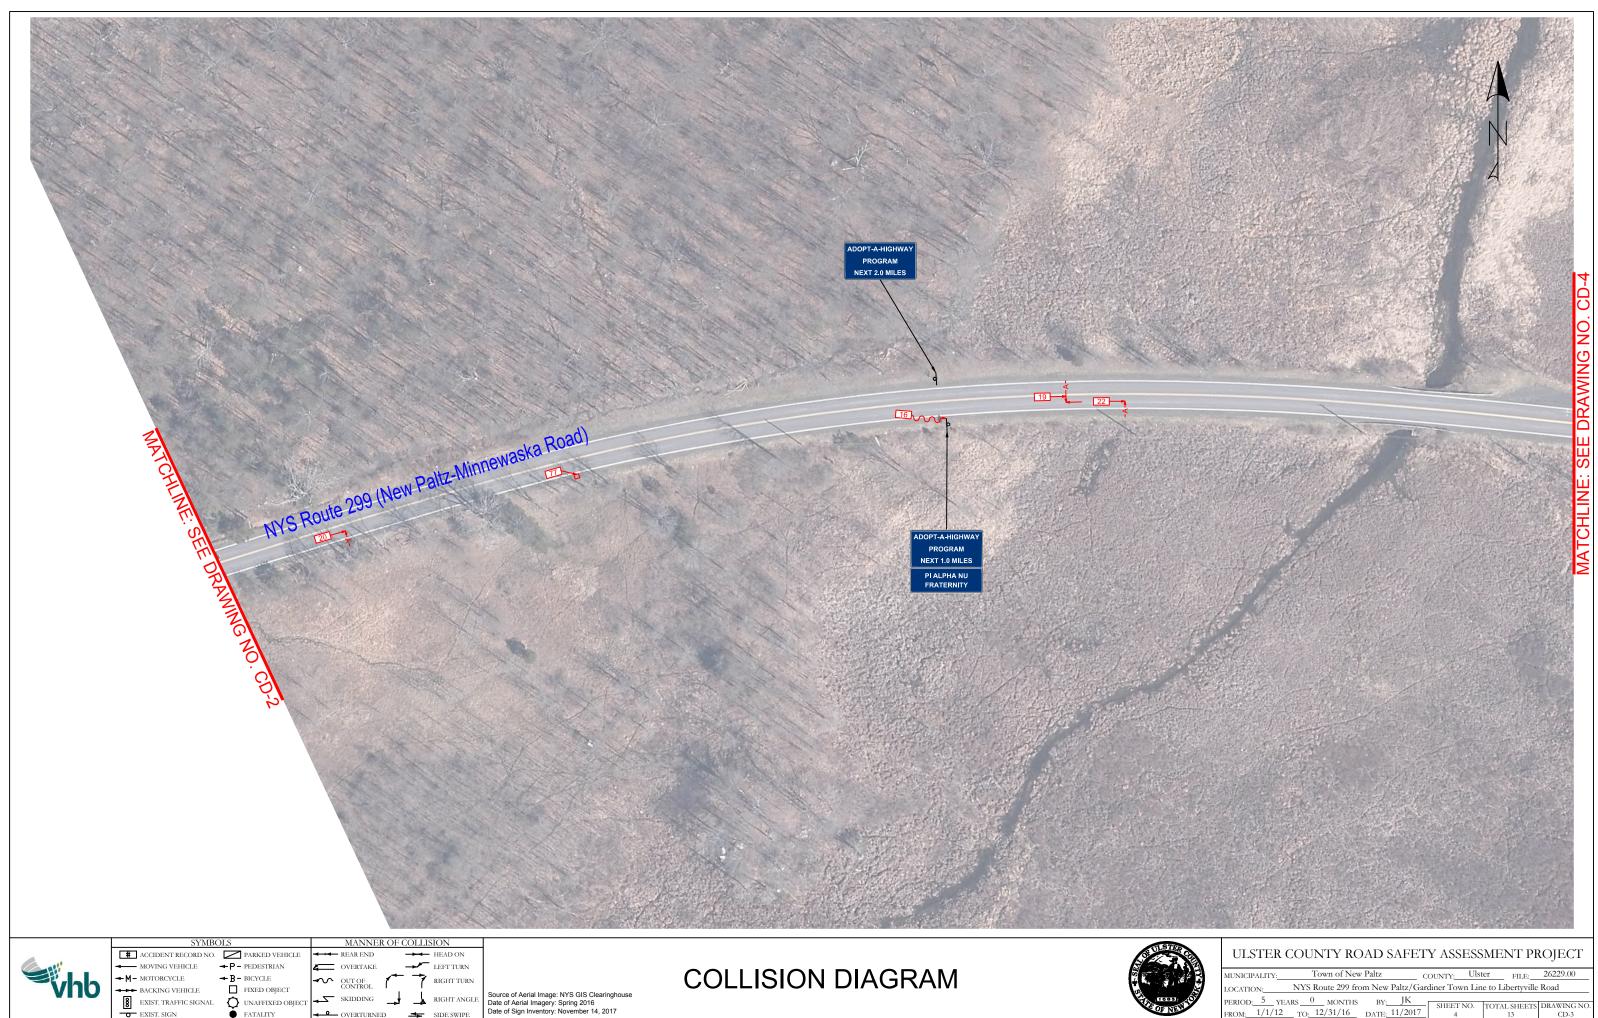

-|---------|----------|-------------|--------------------|
| # ACCIDENT RECORD NO.   | PARKED VEHICLE   | ł   | - REAR END  | -       | ₩        | HEAD ON     |                    |
| ◄ MOVING VEHICLE        | ← P – PEDESTRIAN | 4   | OVERTAKE    | -       | $\sim$   | LEFT TURN   |                    |
| ←M – MOTORCYCLE         | ← B – BICYCLE    | ~~  | OUT OF      | 1       | 7        | RIGHT TURN  |                    |
| ← → → BACKING VEHICLE   | FIXED OBJECT     |     | CONTROL     | ' ı     | ÷        |             | Source of Aerial   |
| 8 EXIST. TRAFFIC SIGNAL | UNAFFIXED OBJECT | ₹   | SKIDDING    | ŧ       | <u> </u> | RIGHT ANGLE | Date of Aerial Ima |
| EXIST. SIGN             | ● FATALITY       | - 0 | - OVERTURNE | D -     |          | SIDE SWIPE  | Date of Sign Inve  |







|               | SYMBO              | JLS           |                  |          | MANNEI            | <u>k of c</u> | OLLIS         | JON     |
|---------------|--------------------|---------------|------------------|----------|-------------------|---------------|---------------|---------|
| # ACC         | CIDENT RECORD NO.  | $\square$     | PARKED VEHICLE   |          | REAR END          |               | → →           | HEAD ON |
| - MO          | VING VEHICLE       | -+P-          | PEDESTRIAN       | <b>4</b> | OVERTAKE          | -             | - <i>&gt;</i> | LEFT TU |
| <b>М –</b> МО | TORCYCLE           | <del></del> B | BICYCLE          |          | OUT OF<br>CONTROL | 1             | 7             | RIGHT T |
| ►► BAC        | CKING VEHICLE      |               | FIXED