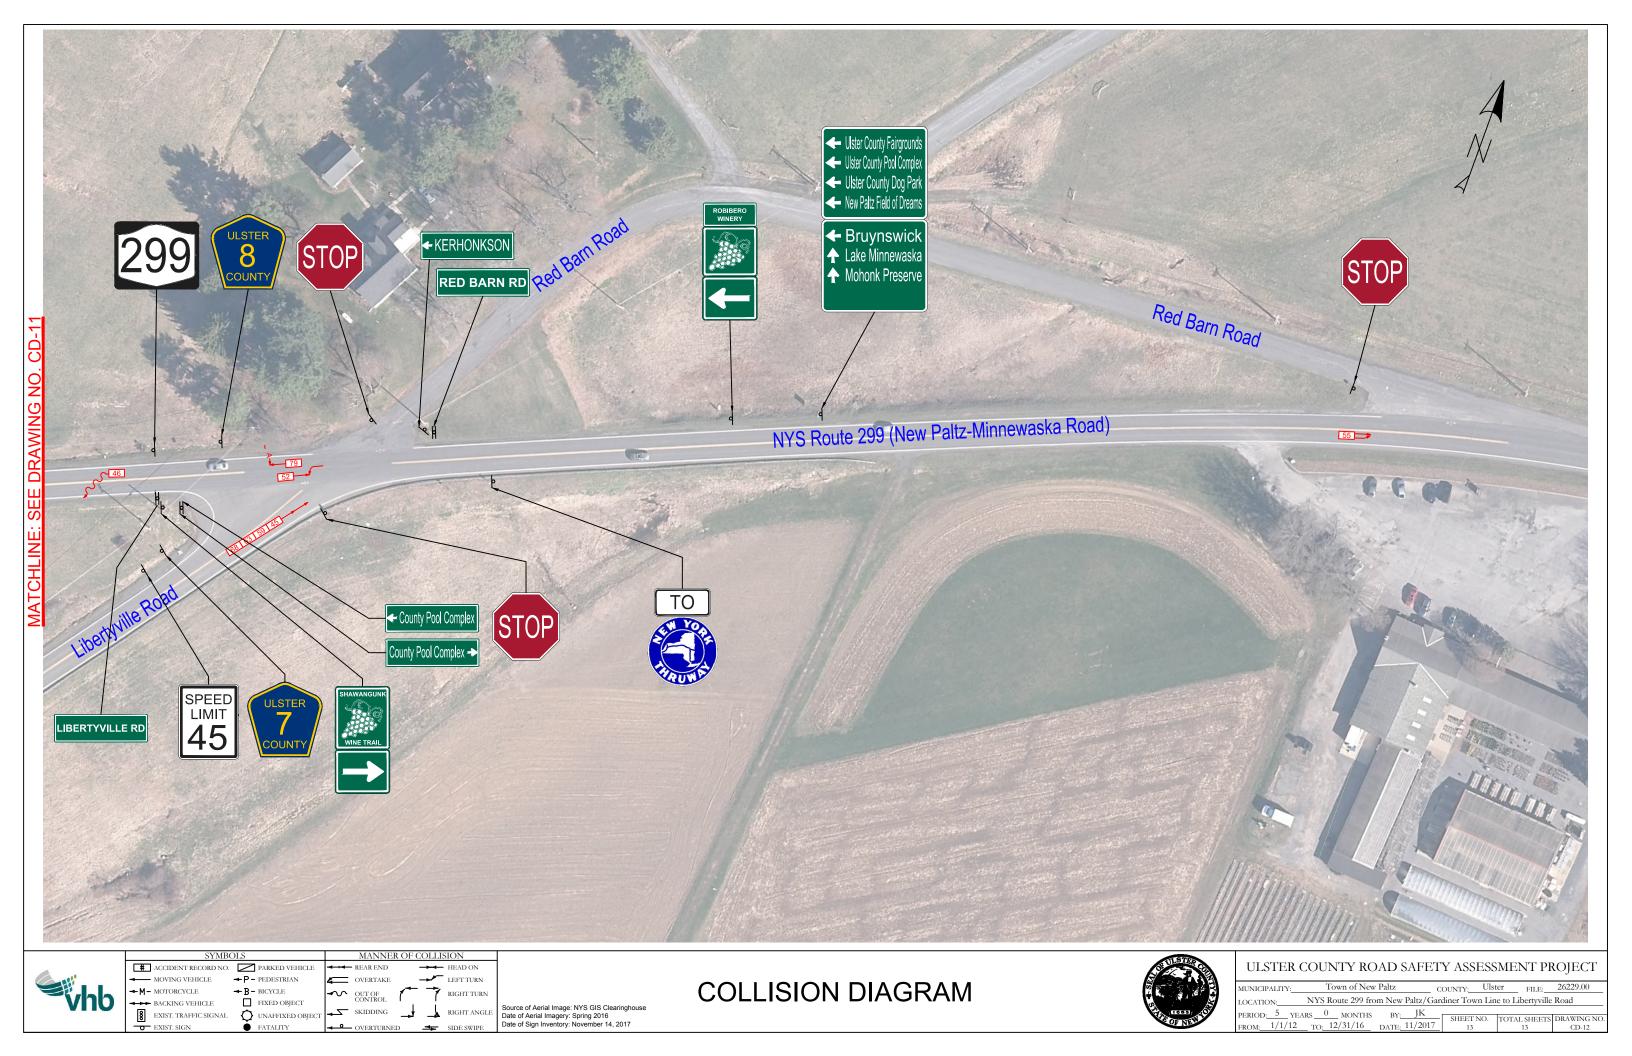

\_\_\_\_\_\_FILE: \_\_\_\_\_\_26229.00 L SHEETS DRAWING NO. 13 CD-9





| IO. | PARKED VEHICLE   |    | • REAR END        | -   | →-              | HEAD ON     |                             |
|-----|------------------|----|-------------------|-----|-----------------|-------------|-----------------------------|
|     | ← P – PEDESTRIAN | 4  | OVERTAKE          | -   | - <i>&gt;</i> ~ | LEFT TURN   |                             |
|     | ← B – BICYCLE    | ~~ | OUT OF<br>CONTROL | 1   | 7               | RIGHT TURN  |                             |
|     | FIXED OBJECT     |    | CONTROL           | ' . |                 |             | Source of A                 |
| ۱L  | UNAFFIXED OBJECT | ∠⊾ | SKIDDING          | t   | 4               | RIGHT ANGLE | Source of A<br>Date of Aeri |