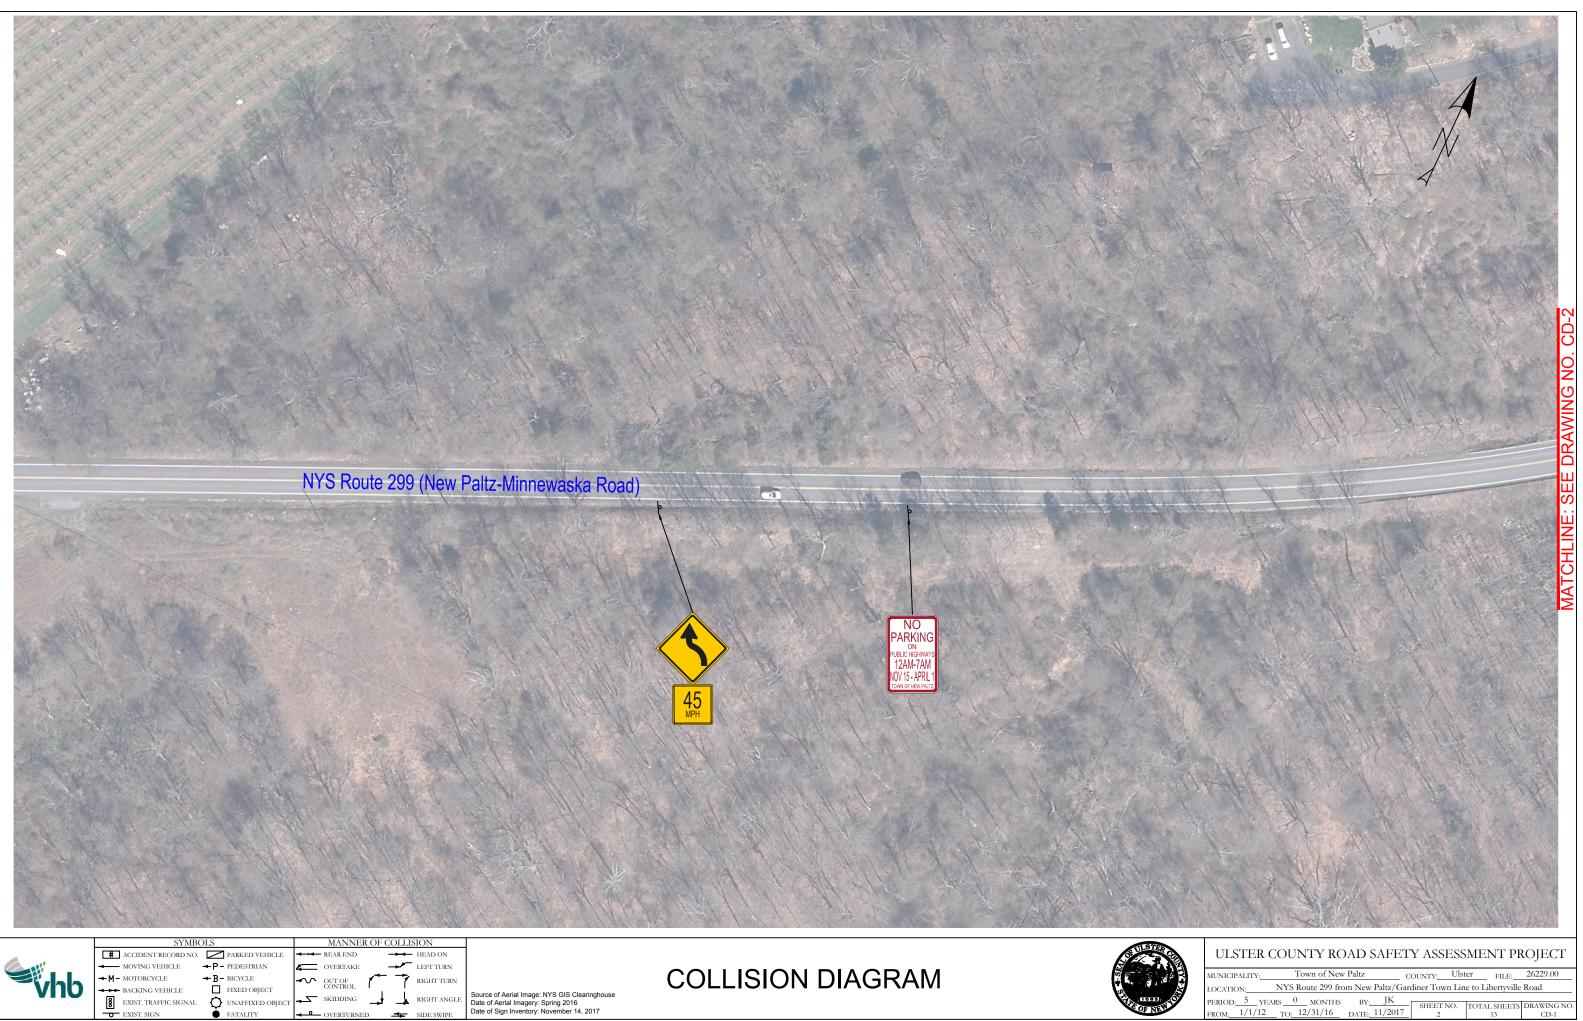

### ENVIRONMENTAL

- 64 Obstruction/Debris Defective/Improper
- 68 Traffic Control Device

- 9 Following Too Closely
- 10 Illness
- 11 Lost Consciousness 12 - Passenger Distraction
- 13 Passing or Lane Usage Improper
- 14 Pedestrian's/Bicyclist's Error/Confusion
- 15 Physical Disability

47 - Tire Failure/Inadequate

49 - Windshield Inadequate

50 - Driverless/Runaway Vehicle

48 - Tow Hitch Defective

60 - Other Vehicular

61 - Animal's Action

- 16 Prescription Medication
- 17 Traffic Control Disregarded
- 18 Turning Improperly
- 19 Unsafe Speed
- 20 Unsafe Lane Changing
- 22 Cell Phone (hand held)
- 62 Glare
- 63 Lane Marking Improper/Inadequate
- 65 Pavement Defective
- 66 Pavement Slippery
- 67 Shoulders Improper/Non-Working
- 69 View Obstructed/Limited

- 21 Fatigued/Drowsv











| SYMBO                   | DLS              | MANNER OF COLLISION |           |     |               |             |    |  |  |
|-------------------------|------------------|---------------------|-----------|-----|---------------|-------------|----|--|--|
| # ACCIDENT RECORD NO.   | PARKED VEHICLE   | ŧ                   | REAR END  | -   | → ←           | HEAD ON     |    |  |  |
| ← MOVING VEHICLE        | ← P - PEDESTRIAN | <b>4</b>            | OVERTAKE  | -   | - <i>&gt;</i> | LEFT TURN   |    |  |  |
| ←M- MOTORCYCLE          | ← B – BICYCLE    | ~~                  | OUT OF    | 1   | 7             | RIGHT TURN  |    |  |  |
| ◄ ►► BACKING VEHICLE    | FIXED OBJECT     |                     | CONTROL   | · . |               |             | L  |  |  |
| 8 EXIST. TRAFFIC SIGNAL |