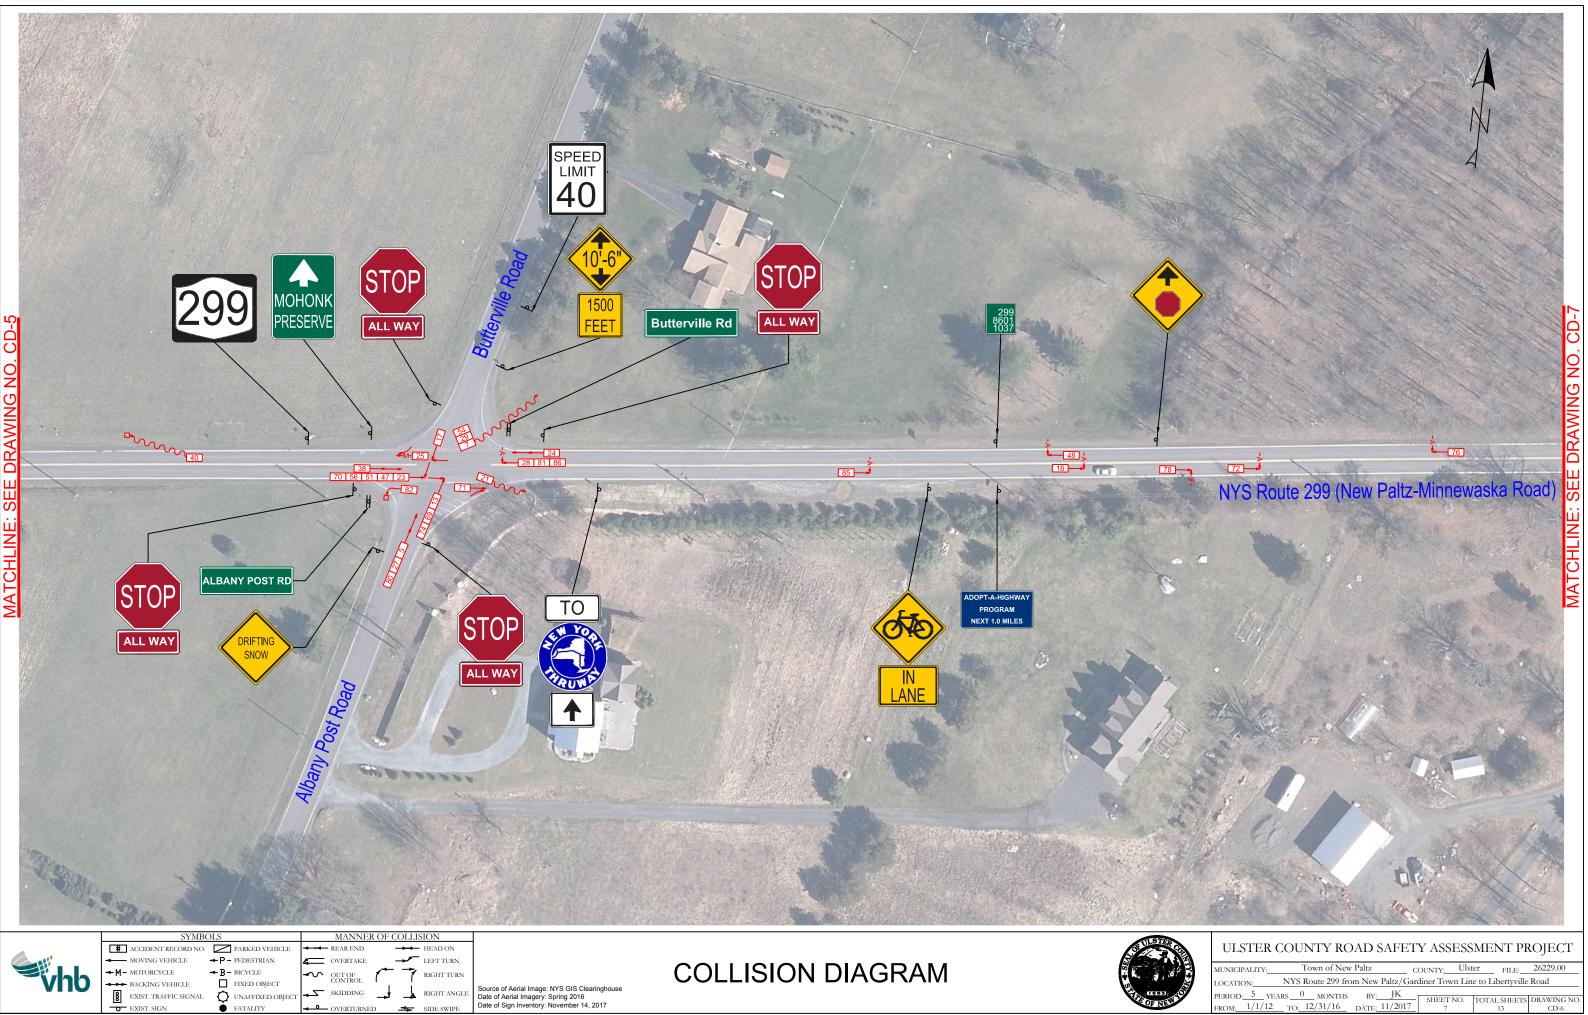

|                          |                  |             |                    |                |          |                |         | -                    |                   |         |
|--------------------------|------------------|-------------|--------------------|----------------|----------|----------------|---------|----------------------|-------------------|---------|
| ROUTE: NY 299            |                  | LO          | CATION             | : From Nev     | w Paltz/ | Gardiner 7     | Town Li | ne to Libertyville R | load              |         |
| MUNICIPALITY: Town       | n of New Pal     | tz          |                    |                |          | COU            | NTY: (  | JIster               |                   |         |
| TIME PERIOD COVERE       | <b>D</b> : 1/1/2 | 012 - 12/31 | /2016              | REFEREN        | CE MAI   | RKERS / I      | NODES   | : 299 8601 1025      | - 299 860         | 1 1050  |
| REMARKS: Intersection    | n of NY299 a     | and Albany  | Post Roa           | ad/Butterville | e Road   |                |         | C                    | DATE: 10/         | 31/2017 |
| TIME OF DAY              | # ACC            | %           | DIREC              | אסודי          | # AC     | ~ 0            | %       | DIRECTION            | # ACC             | %       |
| 6 AM - 10 AM             | 4 ACC            | 16.0%       | North              |                | 10       | 24.4           |         | Northeast            | # <b>ACC</b><br>0 | 0.0%    |
| 10 AM - 4 PM             | 9                | 36.0%       | South              |                | 7        | 17.1           |         | Northwest            | 0                 | 0.0%    |
| 4 PM - 7 PM              | °<br>7           | 28.0%       | East               |                | 15       | 36.6           |         | Southeast            | 0                 | 0.0%    |
| 7 PM - 12 AM             | 3                | 12.0%       | West               |                | 9        | 22.0           | ~ (     | Southwest            | 0                 | 0.0%    |
| 12 AM - 6 AM             | 2                | 8.0%        |                    |                |          |                |         |                      |                   | 0.0%    |
| Unspecified              | 0                | 0.0%        | Tota               | al             | 41       |                |         | Unspecified          | 0                 | 0.0%    |
| Total                    | 25               |             |                    |                |          |                |         |                      |                   |         |
|                          | 20               |             |                    |                |          |                |         |                      |                   | %       |
| WEATHER                  | # ACC            | %           | Rear E             |                | 5        | 20.0           |         | Pedestrian           | 0                 | 0.0%    |
| Clear                    | 19               | 76.0%       | Overta             |                | 0        | 0.0            |         | Bicycle              | 0                 | 0.0%    |
| Cloudy                   | 2                | 8.0%        | Right /            | -              | 9        | 36.0           |         | Parked Vehicle       | 0                 | 0.0%    |
| Rain                     | 1                | 4.0%        | Left Tu            |                | 0        | 0.0            |         | Backing              | 0                 | 0.0%    |
| Snow                     | 2                | 8.0%        | Right <sup>-</sup> |                | 2        | 8.0            |         | Run Off The Road     |                   | 12.0%   |
| Sleet/Hail/Freezing Rain | 0                | 0.0%        |                    | Object         | 1        | 4.0            |         | Animal               | 4                 | 16.0%   |
| Fog/Smog/Smoke           | 1                | 4.0%        | Head (             |                | 0        | 0.0            |         | Other                | 1                 | 4.0%    |
| Unspecified              | 0                | 0.0%        | Sidesv             | wipe           | 0        | 0.0            | %       | Unspecified          | 0                 | 0.0%    |
| Total                    | 25               |             |                    |                |          | Total          |         | 25                   |                   |         |
| SURFACE                  | # ACC            | %           |                    |                | ACC      | IDENT SE       | EVERIT  | Y # ACC              | %                 |         |
| Dry                      | 21               | 84.0        |                    |                | Fatal    |                |         | 0                    | 0.0%              |         |
| Wet                      | 2                | 8.0         | %                  |                | Injur    | /              |         | 4                    | 16.0%             |         |
| Mud/Slush                | 0                | 0.0         |                    |                |          | ,<br>erty Dama | ade     | 14                   | 56.0%             |         |
| Snow/Ice                 | 2                | 8.0         |                    |                | -        | Reportabl      | -       | 7                    | 28.0%             |         |
| Unspecified              | 0                | 0.0         |                    |                |          | Total          | -       | 25                   |                   |         |
| Total                    | 25               |             |                    |                |          | Total          |         | 25                   |                   |         |
| TIME OF YEAR             | # ACC            | %           |                    |                | ТҮР      | E OF VEH       | IICI F  | # ACC                | %                 |         |
| Winter (Dec-Feb)         | 5                | 20.0        |                    |                |          | enger Ca       |         | 41                   | 100.0%            |         |
| Spring (Mar-May)         | 4                | 16.0        |                    |                |          | mercial Ve     |         | 0                    | 0.0%              |         |
| Summer (Jun-Aug)         | 10               | 40.0        |                    |                | Com      |                | erneree |                      | 0.070             |         |
| Fall (Sep-Nov)           | 6                | 24.0        |                    |                |          | Total          |         | 41                   |                   |         |
| Total                    | 25               |             |                    |                |          |                |         |                      |                   |         |
|                          |                  |             |                    |                |          |                |         | # 100                | 0/                |         |
| DAY OF WEEK              | # ACC            | %<br>24.0   |                    |                |          | IT CONDI       | NON     | <b># ACC</b><br>18   | <b>%</b><br>72.0% |         |
| Sunday<br>Monday         | 6                |             |                    |                | Dayli    | gni<br>1/Dusk  |         | -                    |                   |         |
| Monday                   | 3                | 12.0        |                    |                |          |                |         | 0                    | 0.0%              |         |
| Tuesday                  | 2                | 8.0         |                    |                | Nigh     |                |         | 7                    | 28.0%             |         |
| Wednesday                | 5                | 20.0        |                    |                | Unsp     | ecified        |         | 0                    | 0.0%              |         |
| Thursday                 | 3                | 12.0        |                    |                |          | Total          |         | 25                   |                   |         |
| Friday                   | 4                | 16.0        |                    |                |          |                |         |                      |                   |         |
| Saturday                 | 2                | 8.0         | 70                 |                |          |                |         |                      |                   |         |
| Total                    | 25               |             |                    |                |          |                |         |                      |                   |         |
| SUMMARY OF ACCIDE        | NT SEVERI        | ΤΥ ΒΥ ΥΕΑ   | R:                 | 2012           | 2013     | 2014           | 2015    | 2016                 |                   |         |
| Fatal Accidents          |                  |             |                    | 0              | 0        | 0              | 0       | 0                    |                   |         |
| Injury Accidents         |                  |             |                    | 0              | 3        | 0              | 0       | 1                    |                   |         |
| Property Damage Accide   | onts             |             |                    | 2              | 3        | 1              | 3       | 5                    |                   |         |
| Non-Reportable Acciden   |                  |             |                    | 2              | 3        | 1              | 1       | 0                    |                   |         |
| Total Accidents          |                  |             |                    | 4              | 9        | 2              | 4       | 6                    |                   |         |
|                          |                  |             |                    |                | -        | -              | т       | -                    |                   |         |