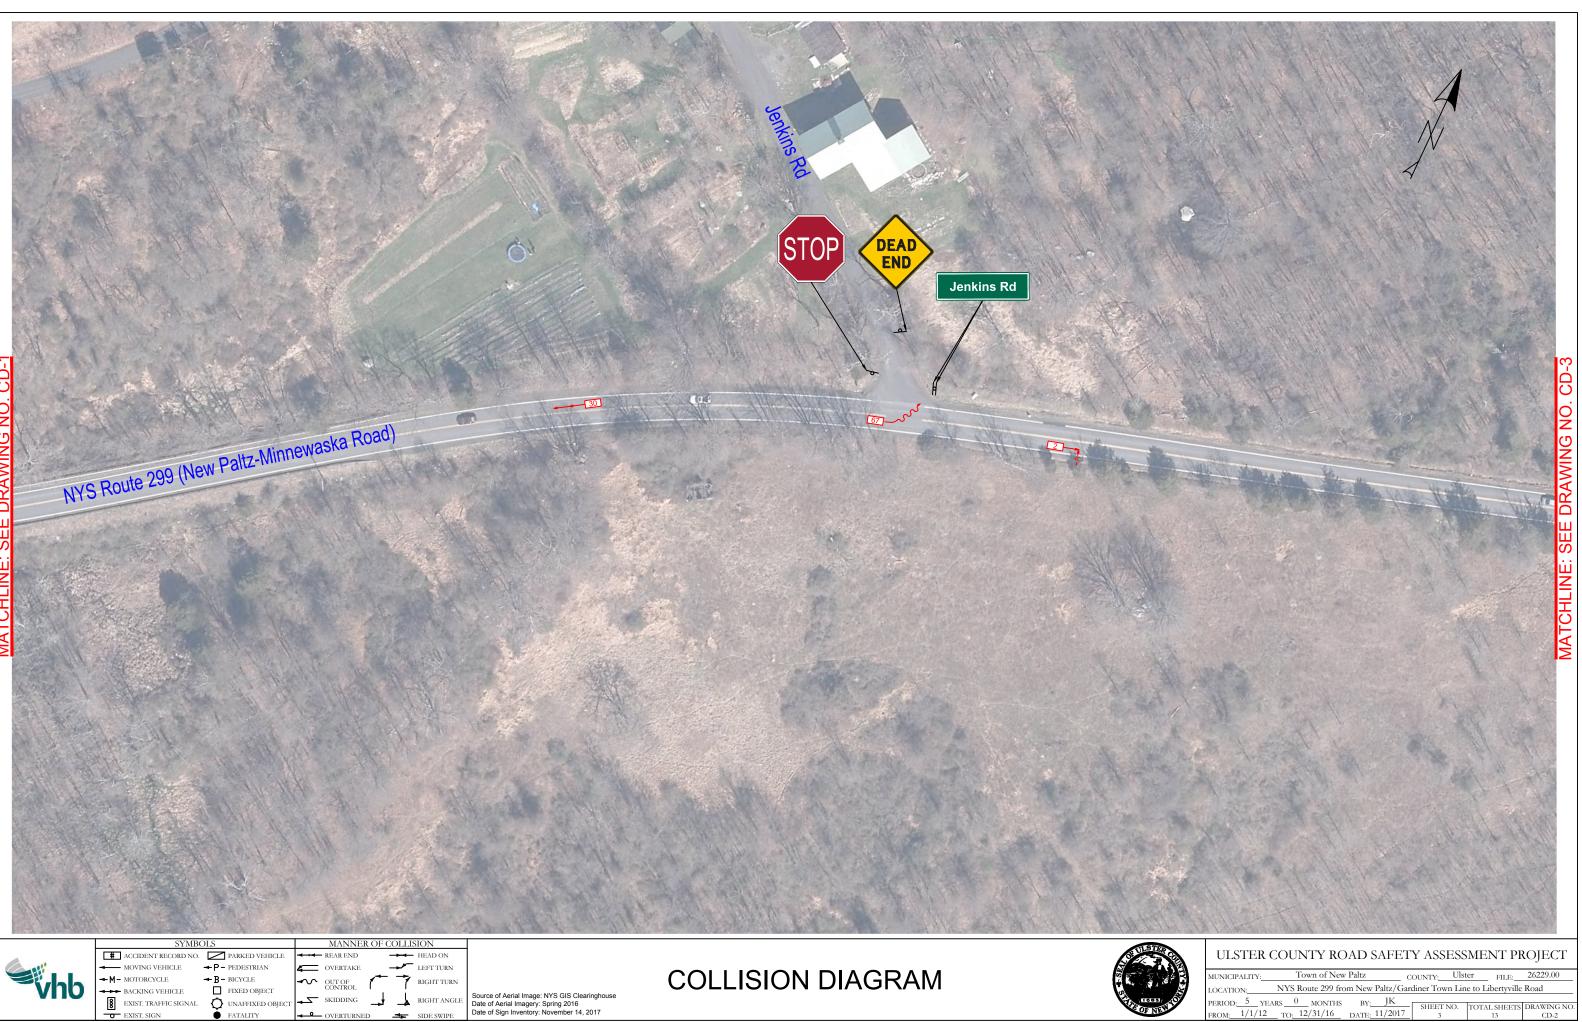

--|-------------|----|--|--|
| # ACCIDENT RECORD NO.   | PARKED VEHICLE   | ŧ                   | REAR END  | -   | → ←           | HEAD ON     |    |  |  |
| ← MOVING VEHICLE        | ← P - PEDESTRIAN | <b>4</b>            | OVERTAKE  | -   | - <i>&gt;</i> | LEFT TURN   |    |  |  |
| ←M- MOTORCYCLE          | ← B – BICYCLE    | ~~                  | OUT OF    | 1   | 7             | RIGHT TURN  |    |  |  |
| ◄ ►► BACKING VEHICLE    | FIXED OBJECT     |                     | CONTROL   | · . |               |             | L  |  |  |
| 8 EXIST. TRAFFIC SIGNAL | UNAFFIXED OBJECT | ∠ہ                  | SKIDDING  |     | _ <u>_</u> _  | RIGHT ANGLE |    |  |  |
| EVICT SICN              | EATALITY         | - 0                 | OVERTURNE | D   | -             | CIDE CWIDE  | t. |  |  |





vhb

| SYMBO                   | OLS              |     | MANNE       | R OF CC | DLLIS    | SION        |                    |
|-------------------------|------------------|-----|-------------|---------|----------|-------------|--------------------|
| # ACCIDENT RECORD NO.   | PARKED VEHICLE   | ł   | - REAR END  | -       | ₩        | HEAD ON     |                    |
| ◄ MOVING VEHICLE        | ← P – PEDESTRIAN | 4   | OVERTAKE    | -       | $\sim$   | LEFT TURN   |                    |
| ←M – MOTORCYCLE         | ← B – BICYCLE    | ~~  | OUT OF      | 1       | 7        | RIGHT TURN  |                    |
| ← → → BACKING VEHICLE   | FIXED OBJECT     |     | CONTROL     | ' ı     | ÷        |             | Source of Aerial   |
| 8 EXIST. TRAFFIC SIGNAL | UNAFFIXED OBJECT | ₹   | SK