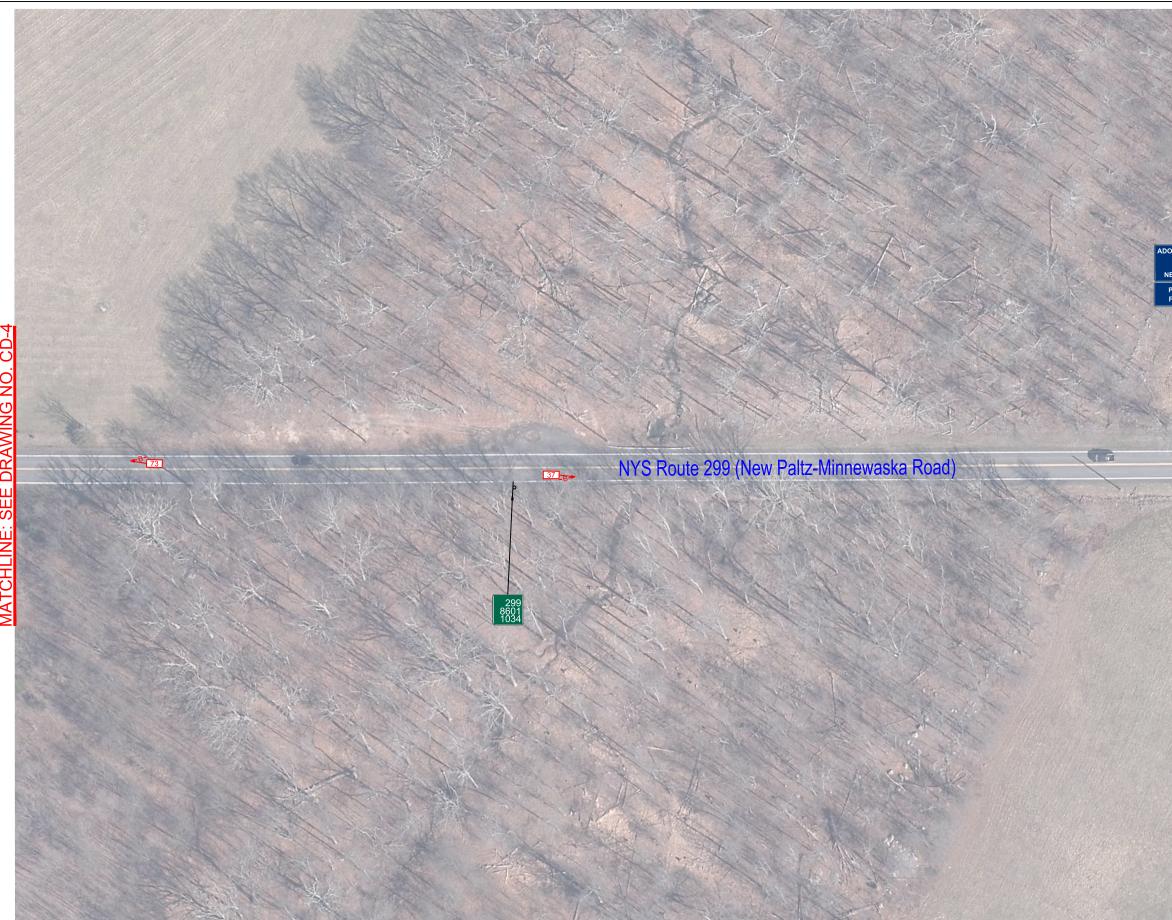

|                          |                    |             |         |          |           |                  |         | -                    |                   |          |
|--------------------------|--------------------|-------------|---------|----------|-----------|------------------|---------|----------------------|-------------------|----------|
| <b>ROUTE:</b> NY 299     |                    | LC          | CATION  | : From N | ew Paltz/ | Gardiner         | Town Li | ne to Libertyville F | Road              |          |
| MUNICIPALITY: Town       | of New Pal         | tz          |         |          |           | COU              | NTY: L  | JIster               |                   |          |
| TIME PERIOD COVERE       | D: 1/1/2           | 012 - 12/31 | /2016   | REFEREN  | NCE MA    | RKERS /          | NODES   | : 299 8601 1025      | - 299 860         | 01 1050  |
| REMARKS: All Accident    | ts                 |             |         |          |           |                  |         | I                    | DATE: 10          | /31/2017 |
| TIME OF DAY              | # ACC              | %           | DIREC   |          | # AC      | <b>`</b>         | %       | DIRECTION            | # ACC             | %        |
| 6 AM - 10 AM             | # <b>ACC</b><br>16 | 18.6%       | North   |          | 18        | <b>5</b><br>15.4 |         | Northeast            | # <b>ACC</b><br>0 | 0.0%     |
| 10 AM - 4 PM             | 22                 | 25.6%       | South   |          | 7         | 6.0              |         | Northwest            | 0                 | 0.0%     |
| 4 PM - 7 PM              | 25                 | 29.1%       | East    |          | ,<br>50   | 42.7             |         | Southeast            | 0                 | 0.0%     |
| 7 PM - 12 AM             | 15                 | 17.4%       | West    |          | 42        | 35.9             |         | Southwest            | 0                 | 0.0%     |
| 12 AM - 6 AM             | 7                  | 8.1%        |         |          | 12        | 00.0             |         |                      |                   |          |
| Unspecified              | 1                  | 1.2%        | Tota    | l I      | 117       |                  |         | Unspecified          | 0                 | 0.0%     |
| Total                    | 86                 |             |         |          |           |                  |         |                      |                   |          |
|                          |                    |             |         |          |           |                  |         |                      |                   | %        |
| WEATHER                  | # ACC              | %           | Rear E  |          | 11        | 12.8             |         | Pedestrian           | 0                 | 0.0%     |
| Clear                    | 62                 | 72.1%       | Overta  |          | 2         | 2.3              |         | Bicycle              | 2                 | 2.3%     |
| Cloudy                   | 7                  | 8.1%        | Right A | •        | 9         | 10.5             |         | Parked Vehicle       | 0                 | 0.0%     |
| Rain                     | 4                  | 4.7%        | Left Tu |          | 1         | 1.2              |         | Backing              | 0                 | 0.0%     |
| Snow                     | 8                  | 9.3%        | Right 7 |          | 2         | 2.3              |         | Run Off The Road     |                   | 12.8%    |
| Sleet/Hail/Freezing Rain | 2                  | 2.3%        | Fixed   | -        | 7         | 8.1              |         | Animal               | 37                | 43.0%    |
| Fog/Smog/Smoke           | 1                  | 1.2%        | Head (  |          | 1         | 1.2              |         | Other                | 2                 | 2.3%     |
| Unspecified              | 2                  | 2.3%        | Sidesv  | vipe     | 1         | 1.2              | 2%      | Unspecified          | 0                 | 0.0%     |
| Total                    | 86                 |             |         |          |           | Total            |         | 86                   |                   |          |
| SURFACE                  | # ACC              | %           | ,<br>D  |          | ACC       |                  | EVERIT  | Y # ACC              | %                 |          |
| Dry                      | 67                 | 77.9        |         |          | Fata      |                  |         | 0                    | 0.0%              |          |
| Wet                      | 7                  | 8.1         | %       |          | Injur     | /                |         | 16                   | 18.6%             |          |
| Mud/Slush                | 1                  | 1.2         | %       |          |           | erty Dam         | ade     | 41                   | 47.7%             |          |
| Snow/Ice                 | 9                  | 10.5        |         |          |           | Reportab         |         | 29                   | 33.7%             |          |
| Unspecified              | 2                  | 2.3         |         |          |           | Total            |         | 86                   |                   |          |
| Total                    | 86                 |             |         |          |           | Total            |         | 00                   |                   |          |
| TIME OF YEAR             | # ACC              | %           | ,       |          | ТҮР       | E OF VEH         | IICI F  | # ACC                | %                 |          |
| Winter (Dec-Feb)         | 22                 | 25.6        |         |          |           | enger Ca         |         | 117                  | 100.0%            |          |
| Spring (Mar-May)         | 25                 | 29.1        |         |          |           | mercial V        |         | 0                    | 0.0%              |          |
| Summer (Jun-Aug)         | 19                 | 22.1        |         |          | 0011      |                  | ornoloo |                      | 0.070             |          |
| Fall (Sep-Nov)           | 20                 | 23.3        |         |          |           | Total            |         | 117                  |                   |          |
| Total                    | 86                 | 20.0        | /0      |          |           |                  |         |                      |                   |          |
|                          |                    |             | ,       |          |           |                  |         |                      |                   |          |
| DAY OF WEEK              | # ACC              | -           |         |          | _         | IT COND          | TION    | # ACC                | <b>%</b>          |          |
| Sunday                   | 13                 | 15.1        |         |          | Dayl      | -                |         | 52                   | 60.5%             |          |
| Monday                   | 15                 | 17.4        |         |          |           | n/Dusk           |         | 4                    | 4.7%              |          |
| Tuesday<br>Maadaa adam   | 12                 | 14.0        |         |          | Nigh      |                  |         | 29                   | 33.7%             |          |
| Wednesday                | 15                 | 17.4        |         |          | Unsp      | ecified          |         | 1                    | 1.2%              |          |
| Thursday<br>             | 11                 | 12.8        |         |          |           | Total            |         | 86                   |                   |          |
| Friday                   | 8                  | 9.3         |         |          |           |                  |         |                      |                   |          |
| Saturday                 | 12                 | 14.0        | %       |          |           |                  |         |                      |                   |          |
| Total                    | 86                 |             |         |          |           |                  |         |                      |                   |          |
| SUMMARY OF ACCIDE        | NT SEVERI          | ΤΥ ΒΥ ΥΕΑ   | R:      | 2012     | 2013      | 2014             | 2015    | 2016                 |                   |          |
| Fatal Accidents          |                    |             |         | 0        | 0         | 0                | 0       | 0                    |                   |          |
| Injury Accidents         |                    |             |         | 0        | 3         | 5                | 4       | 4                    |                   |          |
| Property Damage Accide   | onts               |             |         | 10       | 8         | 4                | 8       | 11                   |                   |          |
| Non-Reportable Accident  |                    |             |         | 4        | 7         | 4                | 8       | 6                    |                   |          |
|                          |                    |             |         |          |           |                  | -       |                      |                   |          |
| Total Accidents          |                    |             |         | 14       | 18        | 13               | 20      | 21                   |                   |          |