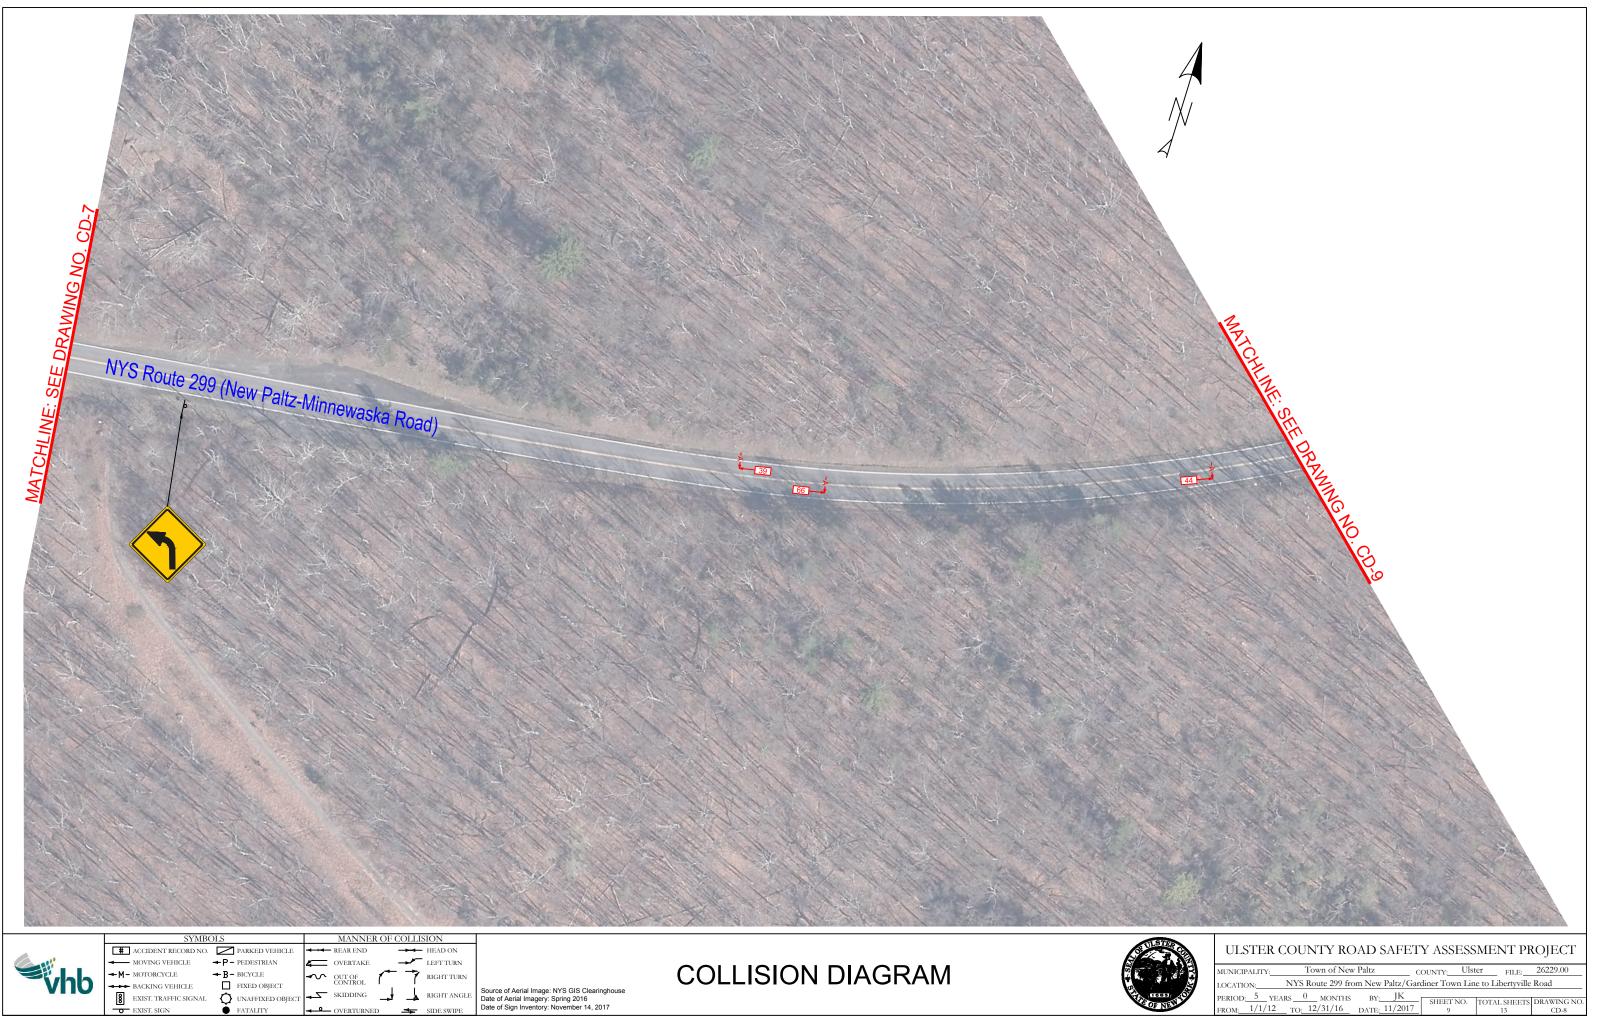

OTORCYCLE ←B-BICYCLE                   | ↔ OUT OF _ → RIGHT TURN    |                                                                                                                  |
|            | SACKING VEHICLE FIXED OBJECT               | CONTROL                    | Source of                                                                                                        |
|            | 👔 EXIST. TRAFFIC SIGNAL 🧄 UNAFFIXED OBJECT | SKIDDING RIGHT ANGLE       | Date of Ae                                                                                                       |
|            |                                            |                            | Date of Sid                                                                                                      |







| -                       |                  |          |          |            |              |         |
|-------------------------|------------------|----------|----------|------------|--------------|---------|
| SYMBO                   | DLS              |          | MANNEI   | R OF C     | OLLIS        | SION    |
| # ACCIDENT RECORD NO.   | PARKED VEHICLE   | ŧ        | REAR END |            |              | HEAD C  |
| ◄ MOVING VEHICLE        | ← P – PEDESTRIAN | 4        | OVERTAKE |            | - <i>v</i> - | LEFT TU |
| ←M- MOTORCYCLE          | ← B – BICYCLE    | ~~       | OUT OF   | 1          | 7            | RIGHT   |
| ➡ BACKING VEHICLE       | FIXED OBJECT     |          | CONTROL  | · .        |              |         |
| 8 EXIST. TRAFFIC SIGNAL | UNAFFIXED OBJECT |