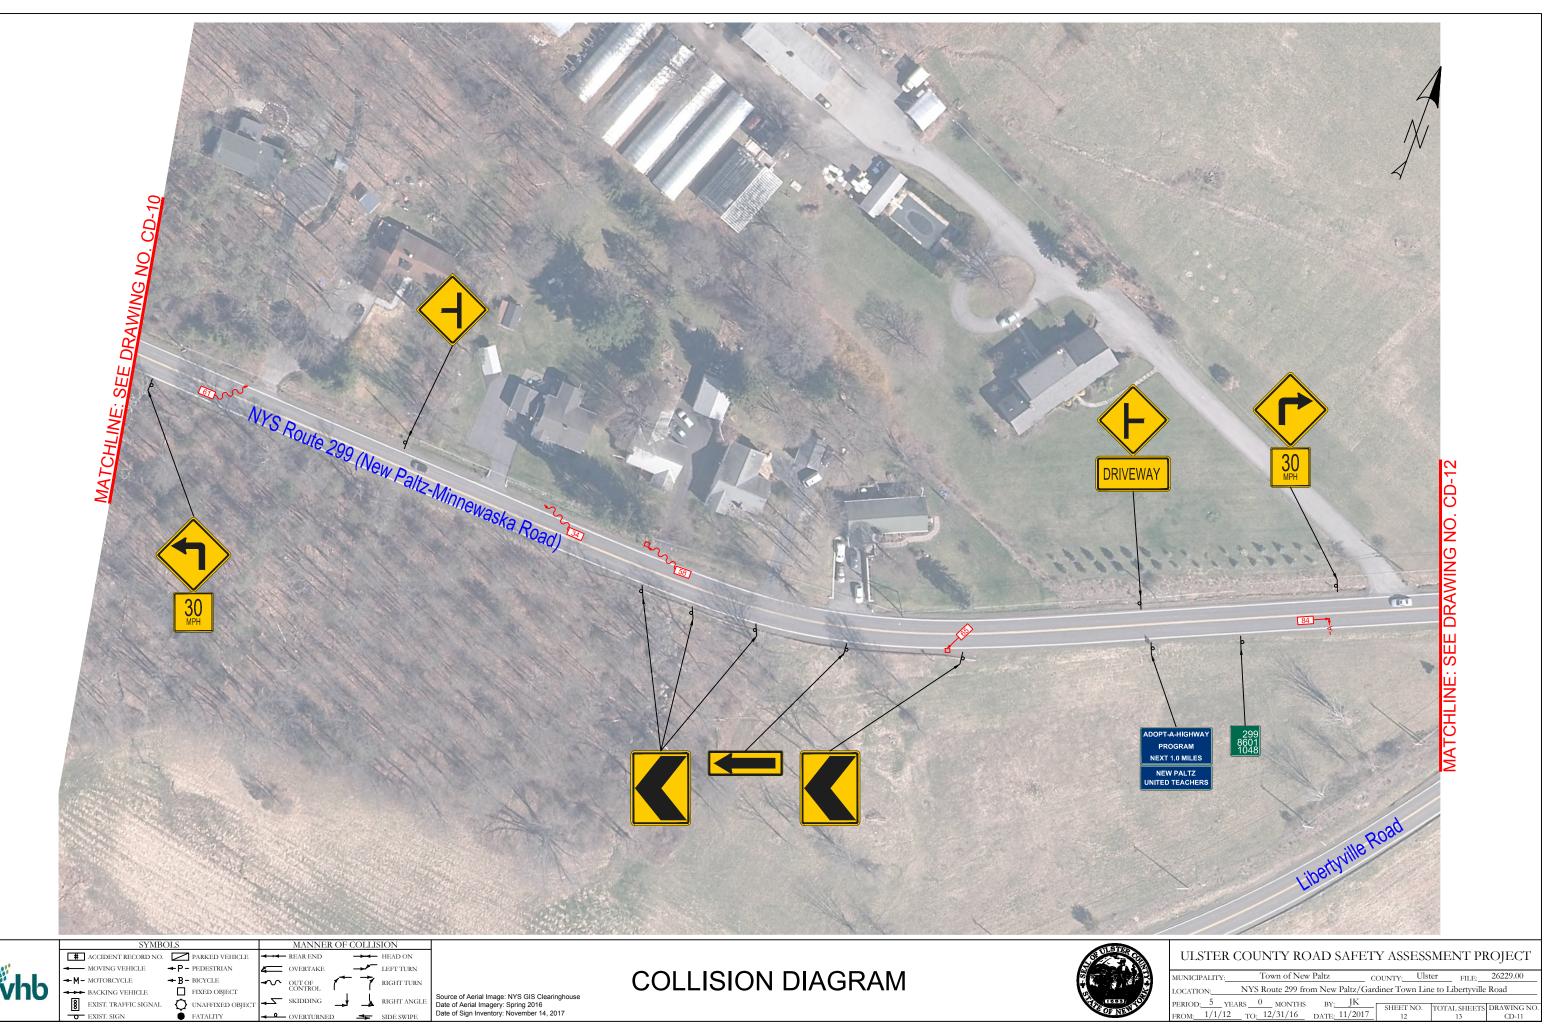

GLE |  |  |
| ENTER CLONI                         | EATEAL PTSZ      |             | OVERTURNE           | D   |            | CIDE OWIDE  |  |  |



Source of Aerial Image: NYS GIS Clearinghouse Date of Aerial Imagery: Spring 2016 Date of Sign Inventory: November 14, 2017



|   | MUNICIPALITY: | Town of New                  | Paltz                          | COUNTY: | Ulster |       |
|---|---------------|------------------------------|--------------------------------|---------|--------|-------|
| 1 | LOCATION:     | NYS Route 299 fro            | NYS Route 299 from New Paltz/G |         |        | o Lib |
| / |               | ARS 0 MONTHS<br>TO: 12/31/16 |                                |         | NO. TC | TAL   |

\_\_\_\_\_\_FILE: \_\_\_\_\_\_26229.00 L SHEETS DRAWING NO. 13 CD-9





| IO. | PARKED VEHICLE   |    | • REAR END        | -   | →-              | HEAD ON     |                             |
|-----|------------------|----|-------------------|-----|-----------------|-------------|-----------------------------|
|     | ← P – PEDESTRIAN | 4  | OVERTAKE          | -   | - <i>&gt;</i> ~ | LEFT TURN   |                             |
|     | ← B – BICYCLE    | ~~ | OUT OF<br>CONTROL | 1   | 7               | RIGHT TURN  |                             |
|     | FIXED OBJECT     |    | CONTROL           | ' . |                 |             | Source of A                 |
| ۱L  | UNAFFIXED OBJECT | ∠⊾ | SKIDDING          | t   | 4               | RIGHT ANGLE | Source of A<br>Date of Aeri |