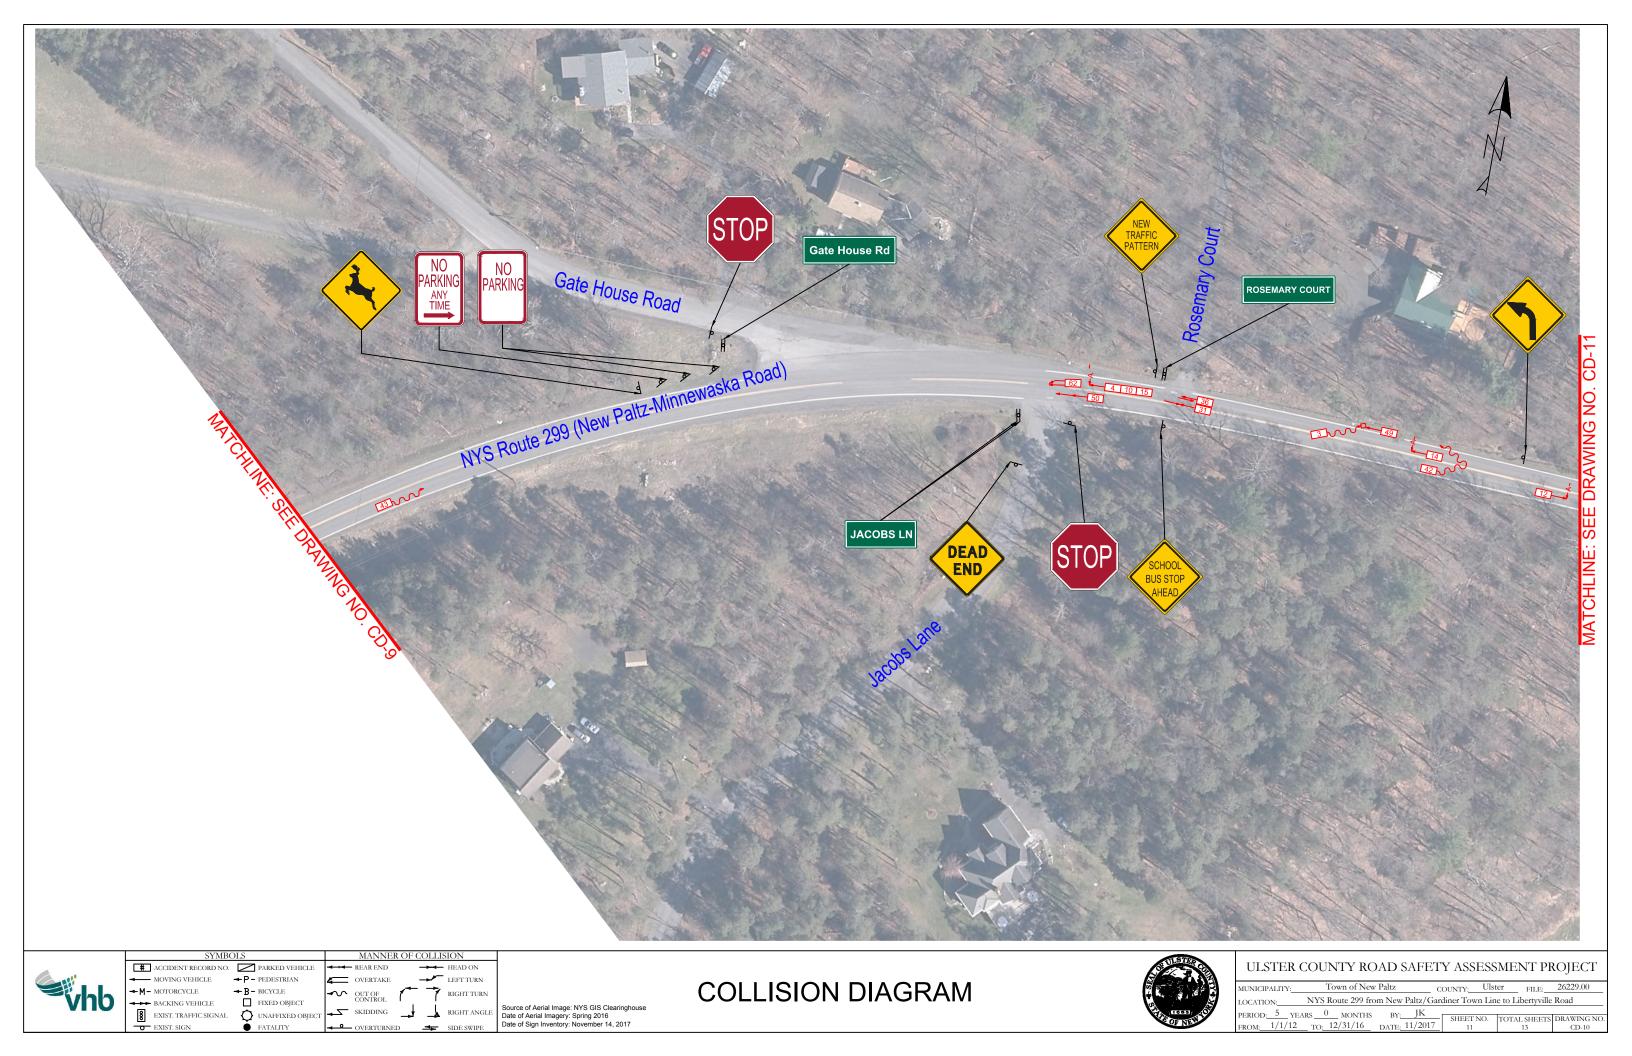

ANGLE |  |  |
| ENTER CLONI                         | EATEAL PTSZ      |             | OVERTURNE           | D   |            | CIDE OWIDE  |  |  |



Source of Aerial Image: NYS GIS Clearinghouse Date of Aerial Imagery: Spring 2016 Date of Sign Inventory: November 14, 2017



|   | MUNICIPALITY: | Town of New                  | Paltz                          | COUNTY: | Ulster |       |
|---|---------------|------------------------------|--------------------------------|---------|--------|-------|
| 1 | LOCATION:     | NYS Route 299 fro            | NYS Route 299 from New Paltz/G |         |        | o Lib |
| / |               | ARS 0 MONTHS<br>TO: 12/31/16 |                                |         | NO. TC | TAL   |

\_\_\_\_\_\_FILE: \_\_\_\_\_\_26229.00 L SHEETS DRAWING NO. 13 CD-9





| IO. | PARKED VEHICLE   |    | • REAR END        | -   | →-              | HEAD ON     |                             |
|-----|------------------|----|-------------------|-----|-----------------|-------------|-----------------------------|
|     | ← P – PEDESTRIAN | 4  | OVERTAKE          | -   | - <i>&gt;</i> ~ | LEFT TURN   |                             |
|     | ← B – BICYCLE    | ~~ | OUT OF<br>CONTROL | 1   | 7               | RIGHT TURN  |                             |
|     | FIXED OBJECT     |    | CONTROL           | ' . |                 |             | Source of A                 |
| ۱L  | UNAFFIXED OBJECT | ∠⊾ | SKIDDING          | t   | 4               | RIGHT ANGLE | Source of A<br>Date of Aeri |