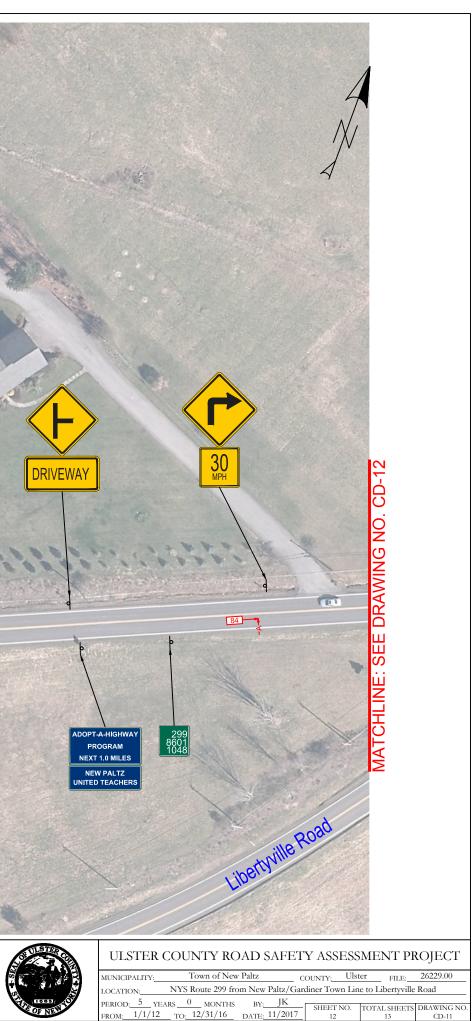

|

\_\_\_\_\_\_FILE: \_\_\_\_\_\_26229.00 L SHEETS DRAWING NO. 13 CD-9





| IO. | PARKED VEHICLE   |    | • REAR END        | -   | →-              | HEAD ON     |                             |
|-----|------------------|----|-------------------|-----|-----------------|-------------|-----------------------------|
|     | ← P – PEDESTRIAN | 4  | OVERTAKE          | -   | - <i>&gt;</i> ~ | LEFT TURN   |                             |
|     | ← B – BICYCLE    | ~~ | OUT OF<br>CONTROL | 1   | 7               | RIGHT TURN  |                             |
|     | FIXED OBJECT     |    | CONTROL           | ' . |                 |             | Source of A                 |
| ۱L  | UNAFFIXED OBJECT | ∠⊾ | SKIDDING          | t   | 4               | RIGHT ANGLE | Source of A<br>Date of Aeri |