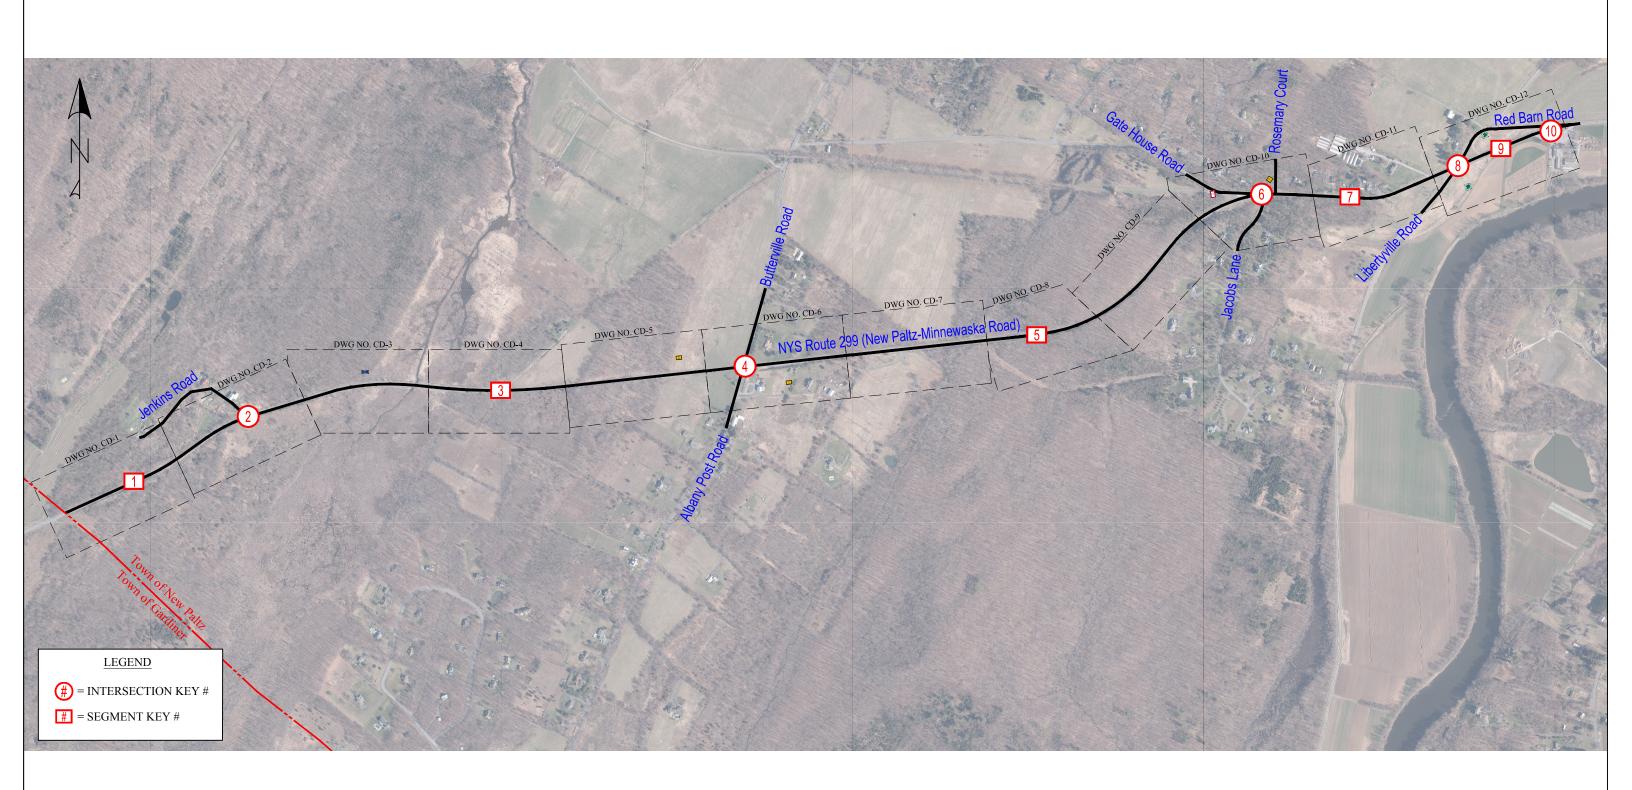

|                          |                    |             |         |          |           |                  |         | -                    |                   |          |
|--------------------------|--------------------|-------------|---------|----------|-----------|------------------|---------|----------------------|-------------------|----------|
| <b>ROUTE:</b> NY 299     |                    | LC          | CATION  | : From N | ew Paltz/ | Gardiner         | Town Li | ne to Libertyville F | Road              |          |
| MUNICIPALITY: Town       | of New Pal         | tz          |         |          |           | COU              | NTY: L  | JIster               |                   |          |
| TIME PERIOD COVERE       | D: 1/1/2           | 012 - 12/31 | /2016   | REFEREN  | NCE MA    | RKERS /          | NODES   | : 299 8601 1025      | - 299 860         | 01 1050  |
| REMARKS: All Accident    | ts                 |             |         |          |           |                  |         | I                    | DATE: 10          | /31/2017 |
| TIME OF DAY              | # ACC              | %           | DIREC   |          | # AC      | <b>`</b>         | %       | DIRECTION            | # ACC             | %        |
| 6 AM - 10 AM             | # <b>ACC</b><br>16 | 18.6%       | North   |          | 18        | <b>5</b><br>15.4 |         | Northeast            | # <b>ACC</b><br>0 | 0.0%     |
| 10 AM - 4 PM             | 22                 | 25.6%       | South   |          | 7         | 6.0              |         | Northwest            | 0                 | 0.0%     |
| 4 PM - 7 PM              | 25                 | 29.1%       | East    |          | ,<br>50   | 42.7             |         | Southeast            | 0                 | 0.0%     |
| 7 PM - 12 AM             | 15                 | 17.4%       | West    |          | 42        | 35.9             |         | Southwest            | 0                 | 0.0%     |
| 12 AM - 6 AM             | 7                  | 8.1%        |         |          | 12        | 00.0             |         |                      |                   |          |
| Unspecified              | 1                  | 1.2%        | Tota    | l I      | 117       |                  |         | Unspecified          | 0                 | 0.0%     |
| Total                    | 86                 |             |         |          |           |                  |         |                      |                   |          |
|                          |                    |             |         |          |           |                  |         |                      |                   | %        |
| WEATHER                  | # ACC              | %           | Rear E  |          | 11        | 12.8             |         | Pedestrian           | 0                 | 0.0%     |
| Clear                    | 62                 | 72.1%       | Overta  |          | 2         | 2.3              |         | Bicycle              | 2                 | 2.3%     |
| Cloudy                   | 7                  | 8.1%        | Right A | •        | 9         | 10.5             |         | Parked Vehicle       | 0                 | 0.0%     |
| Rain                     | 4                  | 4.7%        | Left Tu |          | 1         | 1.2              |         | Backing              | 0                 | 0.0%     |
| Snow                     | 8                  | 9.3%        | Right 7 |          | 2         | 2.3              |         | Run Off The Road     |                   | 12.8%    |
| Sleet/Hail/Freezing Rain | 2                  | 2.3%        | Fixed   | -        | 7         | 8.1              |         | Animal               | 37                | 43.0%    |
| Fog/Smog/Smoke           | 1                  | 1.2%        | Head (  |          | 1         | 1.2              |         | Other                | 2                 | 2.3%     |
| Unspecified              | 2                  | 2.3%        | Sidesv  | vipe     | 1         | 1.2              | 2%      | Unspecified          | 0                 | 0.0%     |
| Total                    | 86                 |             |         |          |           | Total            |         | 86                   |                   |          |
| SURFACE                  | # ACC              | %           | ,<br>D  |          | ACC       |                  | EVERIT  | Y # ACC              | %                 |          |
| Dry                      | 67                 | 77.9        |         |          | Fata      |                  |         | 0                    | 0.0%              |          |
| Wet                      | 7                  | 8.1         | %       |          | Injur     | /                |         | 16                   | 18.6%             |          |
| Mud/Slush                | 1                  | 1.2         | %       |          |           | erty Dam         | ade     | 41                   | 47.7%             |          |
| Snow/Ice                 | 9                  | 10.5        |         |          |           | Reportab         |         | 29                   | 33.7%             |          |
| Unspecified              | 2                  | 2.3         |         |          |           | Total            |         | 86                   |                   |          |
| Total                    | 86                 |             |         |          |           | Total            |         | 00                   |                   |          |
| TIME OF YEAR             | # ACC              | %           | ,       |          | ТҮР       | E OF VEH         | IICI F  | # ACC                | %                 |          |
| Winter (Dec-Feb)         | 22                 | 25.6        |         |          |           | enger Ca         |         | 117                  | 100.0%            |          |
| Spring (Mar-May)         | 25                 | 29.1        |         |          |           | mercial V        |         | 0                    | 0.0%              |          |
| Summer (Jun-Aug)         | 19                 | 22.1        |         |          | 0011      |                  | ornoloo |                      | 0.070             |          |
| Fall (Sep-Nov)           | 20                 | 23.3        |         |          |           | Total            |         | 117                  |                   |          |
| Total                    | 86                 | 20.0        | /0      |          |           |                  |         |                      |                   |          |
|                          |                    |             | ,       |          |           |                  |         |                      |                   |          |
| DAY OF WEEK              | # ACC              | -           |         |          | _         | IT COND          | TION    | # ACC                | <b>%</b>          |          |
| Sunday                   | 13                 | 15.1        |         |          | Dayl      | -                |         | 52                   | 60.5%             |          |
| Monday                   | 15                 | 17.4        |         |          |           | n/Dusk           |         | 4                    | 4.7%              |          |
| Tuesday<br>Maadaa adam   | 12                 | 14.0        |         |          | Nigh      |                  |         | 29                   | 33.7%             |          |
| Wednesday                | 15                 | 17.4        |         |          | Unsp      | ecified          |         | 1                    | 1.2%              |          |
| Thursday<br>             | 11                 | 12.8        |         |          |           | Total            |         | 86                   |                   |          |
| Friday                   | 8                  | 9.3         |         |          |           |                  |         |                      |                   |          |
| Saturday                 | 12                 | 14.0        | %       |          |           |                  |         |                      |                   |          |
| Total                    | 86                 |             |         |          |           |                  |         |                      |                   |          |
| SUMMARY OF ACCIDE        | NT SEVERI          | ΤΥ ΒΥ ΥΕΑ   | R:      | 2012     | 2013      | 2014             | 2015    | 2016                 |                   |          |
| Fatal Accidents          |                    |             |         | 0        | 0         | 0                | 0       | 0                    |                   |          |
| Injury Accidents         |                    |             |         | 0        | 3         | 5                | 4       | 4                    |                   |          |
| Property Damage Accide   | onts               |             |         | 10       | 8         | 4                | 8       | 11                   |                   |          |
| Non-Reportable Accident  |                    |             |         | 4        | 7         | 4                | 8       | 6                    |                   |          |
|                          |                    |             |         |          |           |                  | -       |                      |                   |          |
| Total Accidents          |                    |             |         | 14       | 18        | 13               | 20      | 21                   |                   |          |