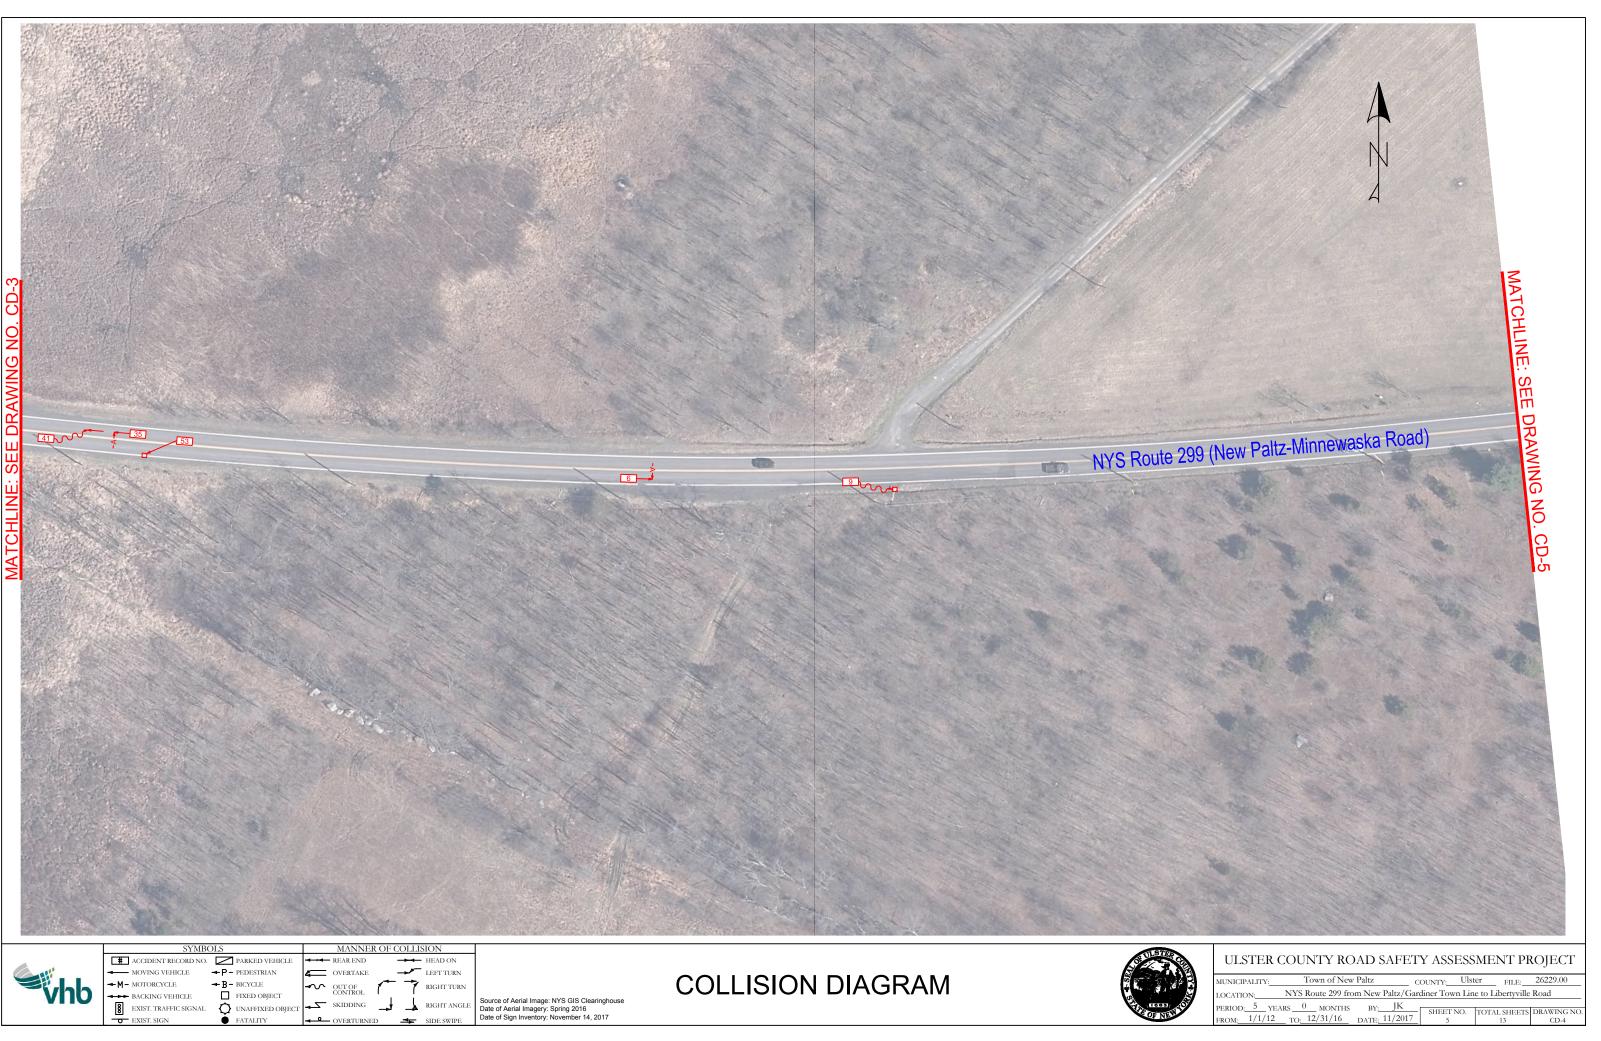

|                          |                    |             |         |          |           |                  |         | -                    |                   |          |
|--------------------------|--------------------|-------------|---------|----------|-----------|------------------|---------|----------------------|-------------------|----------|
| <b>ROUTE:</b> NY 299     |                    | LC          | CATION  | : From N | ew Paltz/ | Gardiner         | Town Li | ne to Libertyville F | Road              |          |
| MUNICIPALITY: Town       | of New Pal         | tz          |         |          |           | COU              | NTY: L  | JIster               |                   |          |
| TIME PERIOD COVERE       | D: 1/1/2           | 012 - 12/31 | /2016   | REFEREN  | NCE MA    | RKERS /          | NODES   | : 299 8601 1025      | - 299 860         | 01 1050  |
| REMARKS: All Accident    | ts                 |             |         |          |           |                  |         | I                    | DATE: 10          | /31/2017 |
| TIME OF DAY              | # ACC              | %           | DIREC   |          | # AC      | <b>`</b>         | %       | DIRECTION            | # ACC             | %        |
| 6 AM - 10 AM             | # <b>ACC</b><br>16 | 18.6%       | North   |          | 18        | <b>5</b><br>15.4 |         | Northeast            | # <b>ACC</b><br>0 | 0.0%     |
| 10 AM - 4 PM             | 22                 | 25.6%       | South   |          | 7         | 6.0              |         | Northwest            | 0                 | 0.0%     |
| 4 PM - 7 PM              | 25                 | 29.1%       | East    |          | ,<br>50   | 42.7             |         | Southeast            | 0                 | 0.0%     |
| 7 PM - 12 AM             | 15                 | 17.4%       | West    |          | 42        | 35.9             |         | Southwest            | 0                 | 0.0%     |
| 12 AM - 6 AM             | 7                  | 8.1%        |         |          | 12        | 00.0             |         |                      |                   |          |
| Unspecified              | 1                  | 1.2%        | Tota    | l I      | 117       |                  |         | Unspecified          | 0                 | 0.0%     |
| Total                    | 86                 |             |         |          |           |                  |         |                      |                   |          |
|                          |                    |             |         |          |           |                  |         |                      |                   | %        |
| WEATHER                  | # ACC              | %           | Rear E  |          | 11        | 12.8             |         | Pedestrian           | 0                 | 0.0%     |
| Clear                    | 62                 | 72.1%       | Overta  |          | 2         | 2.3              |         | Bicycle              | 2                 | 2.3%     |
| Cloudy                   | 7                  | 8.1%        | Right A | •        | 9         | 10.5             |         | Parked Vehicle       | 0                 | 0.0%     |
| Rain                     | 4                  | 4.7%        | Left Tu |          | 1         | 1.2              |         | Backing              | 0                 | 0.0%     |
| Snow                     | 8                  | 9.3%        | Right 7 |          | 2         | 2.3              |         | Run Off The Road     |                   | 12.8%    |
| Sleet/Hail/Freezing Rain | 2                  | 2.3%        | Fixed   | -        | 7         | 8.1              |         | Animal               | 37                | 43.0%    |
| Fog/Smog/Smoke           | 1                  | 1.2%        | Head (  |          | 1         | 1.2              |         | Other                | 2                 | 2.3%     |
| Unspecified              | 2                  | 2.3%        | Sidesv  | vipe     | 1         | 1.2              | 2%      | Unspecified          | 0                 | 0.0%     |
| Total                    | 86                 |             |         |          |           | Total            |         | 86                   |                   |          |
| SURFACE                  | # ACC              | %           | ,<br>D  |          | ACC       |                  | EVERIT  | Y # ACC              | %                 |          |
| Dry                      | 67                 | 77.9        |         |          | Fata      |                  |         | 0                    | 0.0%              |          |
| Wet                      | 7                  | 8.1         | %       |          | Injur     | /                |         | 16                   | 18.6%             |          |
| Mud/Slush                | 1                  | 1.2         | %       |          |           | erty Dam         | ade     | 41                   | 47.7%             |          |
| Snow/Ice                 | 9                  | 10.5        |         |          |           | Reportab         |         | 29                   | 33.7%             |          |
| Unspecified              | 2                  | 2.3         |         |          |           | Total            |         | 86                   |                   |          |
| Total                    | 86                 |             |         |          |           | Total            |         | 00                   |                   |          |
| TIME OF YEAR             | # ACC              | %           | ,       |          | ТҮР       | E OF VEH         | IICI F  | # ACC                | %                 |          |
| Winter (Dec-Feb)         | 22                 | 25.6        |         |          |           | enger Ca         |         | 117                  | 100.0%            |          |
| Spring (Mar-May)         | 25                 | 29.1        |         |          |           | mercial V        |         | 0                    | 0.0%              |          |
| Summer (Jun-Aug)         | 19                 | 22.1        |         |          | 0011      |                  | ornoloo |                      | 0.070             |          |
| Fall (Sep-Nov)           | 20                 | 23.3        |         |          |           | Total            |         | 117                  |                   |          |
| Total                    | 86                 | 20.0        | /0      |          |           |                  |         |                      |                   |          |
|                          |                    |             | ,       |          |           |                  |         |                      |                   |          |
| DAY OF WEEK              | # ACC              | -           |         |          | _         | IT COND          | TION    | # ACC                | <b>%</b>          |          |
| Sunday                   | 13                 | 15.1        |         |          | Dayl      | -                |         | 52                   | 60.5%             |          |
| Monday                   | 15                 | 17.4        |         |          |           | n/Dusk           |         | 4                    | 4.7%              |          |
| Tuesday<br>Maadaa adam   | 12                 | 14.0        |         |          | Nigh      |                  |         | 29                   | 33.7%             |          |
| Wednesday                | 15                 | 17.4        |         |          | Unsp      | ecified          |         | 1                    | 1.2%              |          |
| Thursday<br>             | 11                 | 12.8        |         |          |           | Total            |         | 86                   |                   |          |
| Friday                   | 8                  | 9.3         |         |          |           |                  |         |                      |                   |          |
| Saturday                 | 12                 | 14.0        | %       |          |           |                  |         |                      |                   |          |
| Total                    | 86                 |             |         |          |           |                  |         |                      |                   |          |
| SUMMARY OF ACCIDE        | NT SEVERI          | ΤΥ ΒΥ ΥΕΑ   | R:      | 2012     | 2013      | 2014             | 2015    | 2016                 |                   |          |
| Fatal Accidents          |                    |             |         | 0        | 0         | 0                | 0       | 0                    |                   |          |
| Injury Accidents         |                    |             |         | 0        | 3         | 5                | 4       | 4                    |                   |          |
| Property Damage Accide   | onts               |             |         | 10       | 8         | 4                | 8       | 11                   |                   |          |
| Non-Reportable Accident  |                    |             |         | 4        | 7         | 4                | 8       | 6                    |                   |          |
|                          |                    |             |         |          |           |                  | -       |                      |                   |          |
| Total Accidents          |                    |             |         | 14       | 18        | 13               | 20      | 21                   |                   |          |