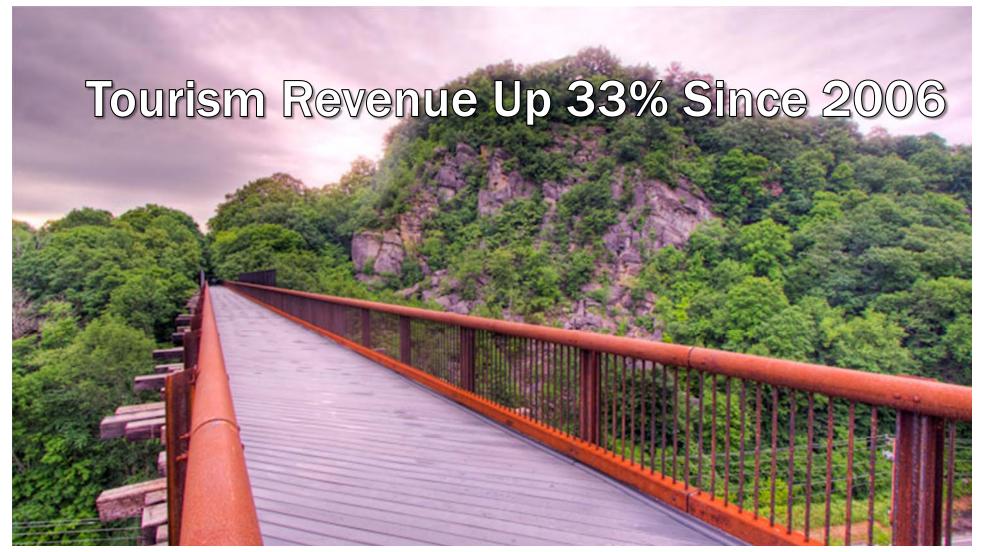

## Rail Trail Compromise

- Linear Park in Kingston
- Rail and Trail (Saves Tourist Trains in Kingston & Phoenicia)
- Hurley Rail Trail to Kingston Connection
- North Shore of the Ashokan Reservoir Open to the Public
- Connecting the Walkway Over the Hudson to the Ashokan Reservoir