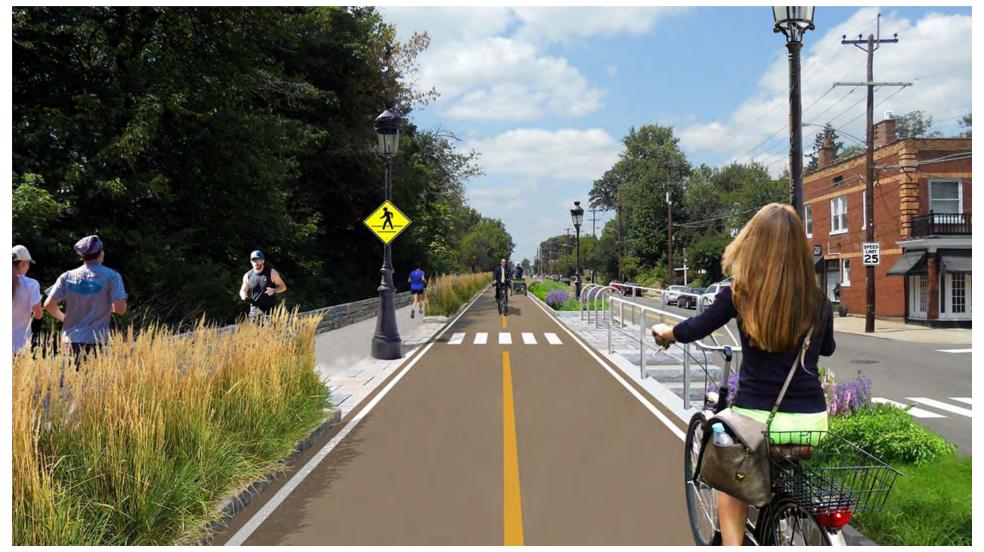

## Rail Trail Compromise

- Linear Park in Kingston
- Rail and Trail (Saves Tourist Trains in Kingston & Phoenicia)
- Hurley Rail Trail to Kingston Connection
- North Shore of the Ashokan Reservoir Open to the Public
- Connecting the Walkway Over the Hudson to the Ashokan Reservoir