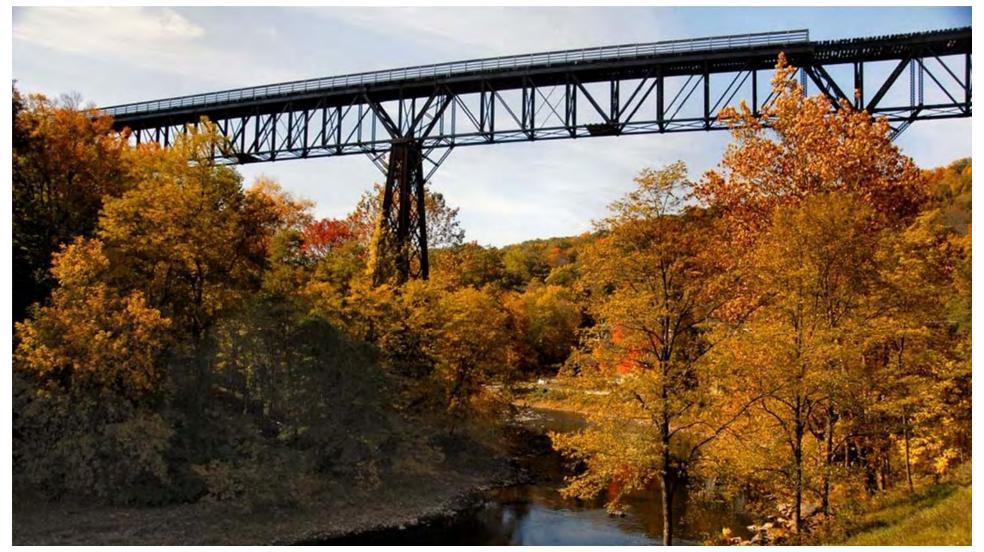

## Rail Trail Compromise

- Linear Park in Kingston
- Rail and Trail (Saves Tourist Trains in Kingston & Phoenicia)
- Hurley Rail Trail to Kingston Connection
- North Shore of the Ashokan Reservoir Open to the Public
- Connecting the Walkway Over the Hudson to the Ashokan Reservoir

## Daily Freeman

12/08/14

Tourist train service can continue in Kingston area, Ulster County Exec Hein says

MidHudsonNews.Com December 9, 2014 Hein proposes tourism railroad and trail in Kingston