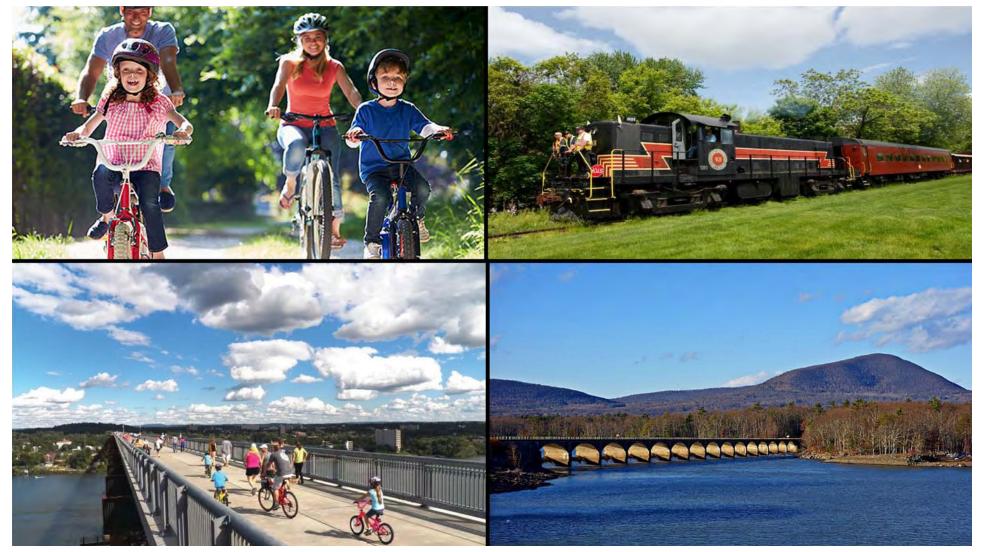

## Rail Trail Compromise

- Linear Park in Kingston
- Rail and Trail (Saves Tourist Trains in Kingston & Phoenicia)
- Hurley Rail Trail to Kingston Connection
- North Shore of the Ashokan Reservoir Open to the Public
- Connecting the Walkway Over the Hudson to the Ashokan Reservoir

## Daily Freeman

12/08/14

Tourist train service can continue in Kingston area, Ulster County Exec Hein says

MidHudsonNews.Com December 9, 2014 Hein proposes tourism railroad and trail in Kingston