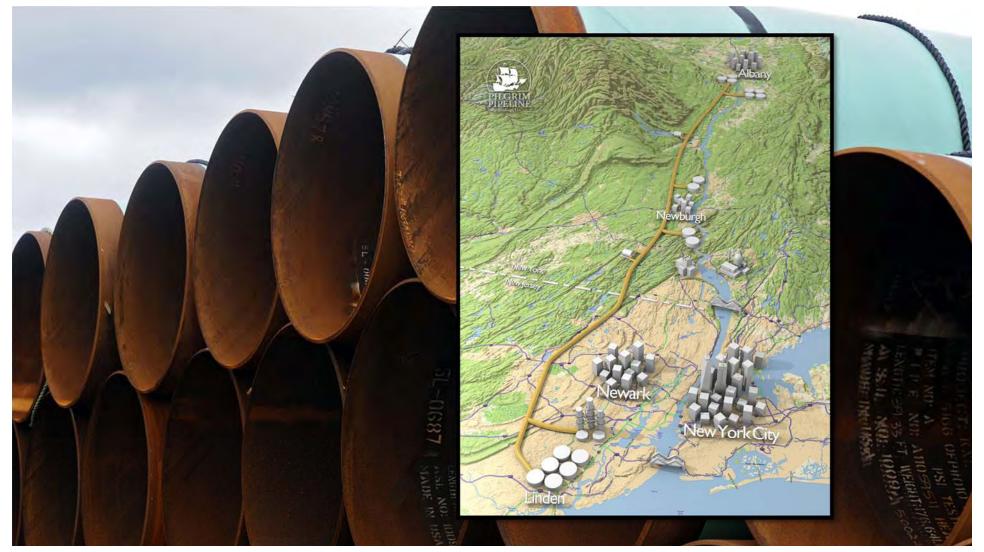

s, bridges

By JAMES NANI

### **Daily Freeman**

Ulster County has best job growth rate in NY state

# Total Reduction in Spending of Over \$32 Million









"We cannot solve our problems with the same thinking we used when we created them"

-Albert Einstein









## Rail Trail Compromise

- Linear Park in Kingston
- Rail and Trail (Saves Tourist Trains in Kingston & Phoenicia)
- Hurley Rail Trail to Kingston Connection
- North Shore of the Ashokan Reservoir Open to the Public
- Connecting the Walkway Over the Hudson to the Ashokan Reservoir

## Daily Freeman

12/08/14

Tourist train service can continue in Kingston area, Ulster County Exec Hein says

MidHudsonNews.Com December 9, 2014 Hein proposes tourism railroad and trail in Kingston