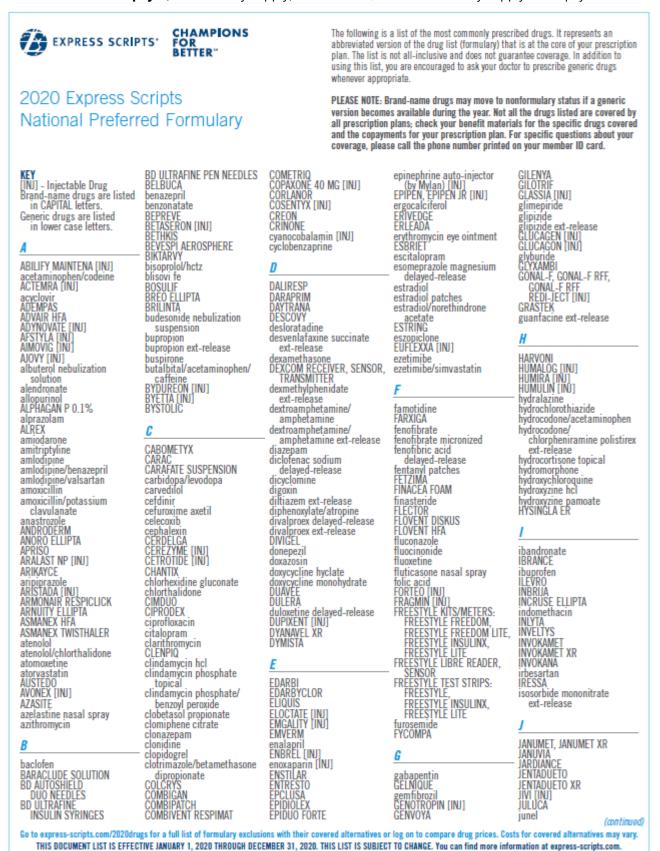

<u>Prescription Drug Coverage</u> - Prescription coverage is provided by Rx Benefits for Express Scripts, Inc. The co-pays for prescriptions for 2021 are the same as 2020. The formulary is available at the website listed herein. The copays are: PPO20 - \$10/\$25/\$40 POS20 - \$5/\$20/\$40 PPO25 - \$10/\$25/\$40

<u>Ulster Scripts Zero Co-pay Mail Order Brand Name Drug Program</u> - For 2021, our non-Medicare eligible retirees may continue to purchase brand-name maintenance medications through a mail order program without paying any co-pay. The information and forms, including the list of available medications for the Ulster Scripts program, are available on the Personnel Department website in the aforementioned Benefits Book or at the Benefits Office. The Ulster Scripts (Certain Brand Name Drugs For Free) program is available to all retirees covered by the Empire Blue Cross Blue Shield plans. There have been changes to the classification of some drugs, so please check the formulary. **Medicare eligible retirees are not allowed to use the Ulster Scripts program.** 

**For your medications**, ask your physician to prescribe a generic instead of a brand name medication, or one on our formulary (list of included drugs) instead of a non-formulary choice. Your co-pay will be less in either of these situations.