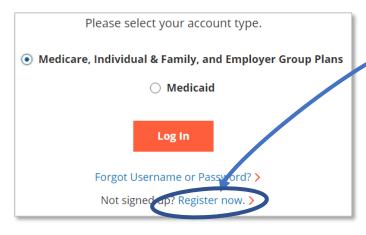

# At <u>www.empireblue.com</u>, Select Login First time users-select Register now

Then have your Member ID card to complete your Registration, following the website prompts.