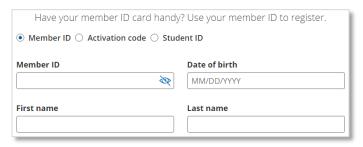

# At <u>www.empireblue.com</u>, Select Login First time users-select Register now

Then have your Member ID card to complete your Registration, following the website prompts.