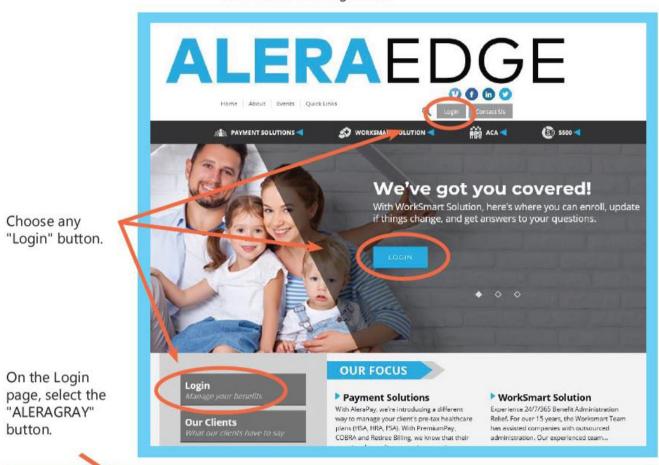

### www.aleraedge.com — Enrollment Website

### **ALERA**GRAY

How to Log In:

You can easily and securely log-in using your computer or mobile phone.

Go to www.aleraedge.com.

If you have any questions as you go through enrollment call Customer Support at 1-800-836-0026 (Mon-Fri, 8-4:30).