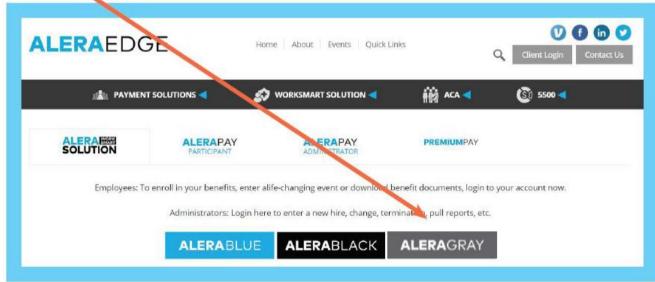

### **ALERA**GRAY

How to Log In:

You can easily and securely log-in using your computer or mobile phone.

Go to www.aleraedge.com.

If you have any questions as you go through enrollment call Customer Support at 1-800-836-0026 (Mon-Fri, 8-4:30).

### **Enter ULSTCO**

for the Company Key.

Create your User Name, Password and Security Phrase, and click "Continue." Enter your new information on the login page.