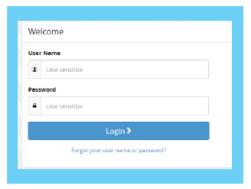

### Welcome User Name First time here? Register to create: case sensitive (1) Info Company Key All fields are required If you don't already have your Company Ke Date of Birth MM/DD/YYY ① Create Account User Name Below you must create a User Name and Password. The User Name must not contain any spaces and be at least 7 characters long. If the User Name you have chosen is already in use, you will be instructed to choose a different one. Password The Password must also be at least 7 characters and cont spaces. A combination of numbers and letters is required for your Password. In addition, please select a security phrase and complete the answer to this question in the space provided. This will be used if you forget your password and need assistance in recovering it. Confirm Password Note: Your User Name, Password, and Answer to the Security Security Question What is your mother's maiden name? the correct case when accessing the site in the future.

### Log In

#### First-time User: Click on 'Register.'

#### **Returning User:**

Enter: User Name and Password.

Now turn to the other side of this flyer and start your enrollment!

#### Forgot Your Password?

- 1. Click on the link 'Forgot Your Password?' 2Enter your Social Security Number, Company
- 4. Answer your security phrase.

Key, (ULSTCO) and Date of Birth

5. Enter and confirm a new password, then click 'Continue' to return to the log-in page.