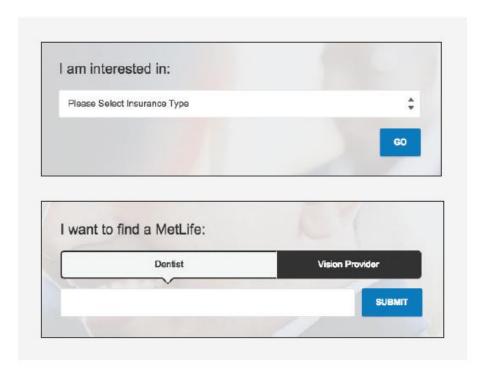

<u>Cards for 2020</u>: Cards for Health Insurance with Empire BCBS & Rx Benefits are the same as distributed for 2019. Davis Vision will continue to be active for 2020 as well as Met Life. If you choose the PPO 25, new cards will be sent to you.