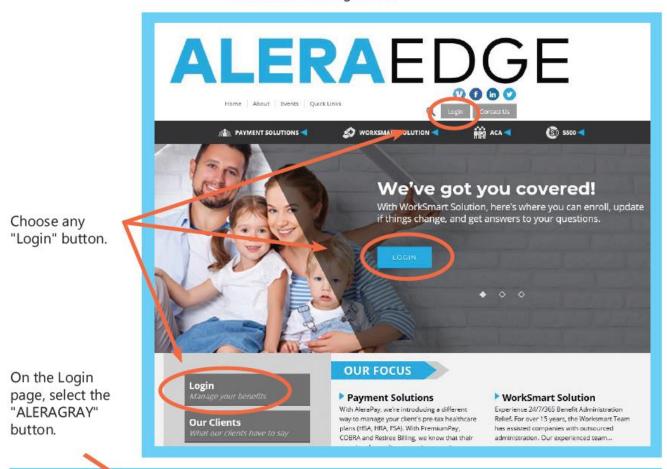

## www.aleraedge.com —Enrollment Website

## **ALERA**GRAY

How to Log In:

You can easily and securely log-in using your computer or mobile phone.

Go to www.aleraedge.com.

If you have any questions as you go through enrollment call Customer Support at 1-800-836-0026 (Mon-Fri, 8-4:30).