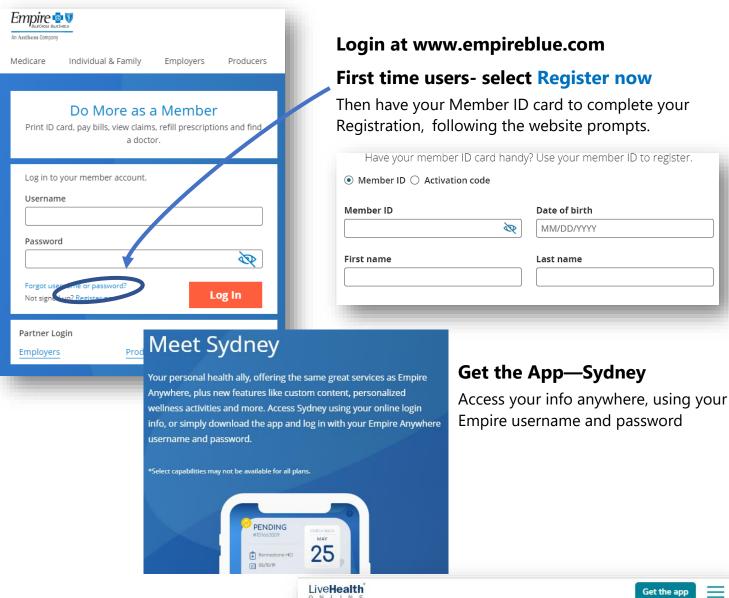

#### 2020 Health Insurance and Other Benefit Information

The County will continue to offer its current Health Insurance Programs, the Empire PPO and Empire POS plans for 2020. They will be renamed to PPO 20 and POS 20. What is **new** for 2020 is the introduction of a new Health Insurance Program – the PPO 25! Please see the following pages for detailed information on what the PPO 25 offers. PPO 25 is a national network and all of the same benefits as the PPO 20 except that there are co-pays for some services and the co-pay for doctor visits are \$25/\$40 (specialist). There is significant savings if you are currently enrolled in the PPO 20 and are not a pre94 employee. The EPO plan will not be offered for 2020.

<u>Everyone</u> with Health Insurance, Dental and Vision, Buyout, and the Waiver must complete the online enrollment process by October 31, 2019 at the latest.

I encourage all Employees to attend an Open Enrollment session where you may complete online enrollment or receive instructions to complete online enrollment on your own. Computers are always available in the Personnel Department for completing this process.

Please take the time to review the **Benefit Book** created each year to provide summaries, health insurance rates, buyout options, and other information regarding your benefits. Browsing this book will help Employees learn more about available coverages. I suggest all Employees send the link **https://www.ulstercountyny.gov/personnel/benefits-management** to their personal email so they and their family members can review the book at home. The book may also be accessed anytime, anywhere, by using the link on any PC, smartphone, or tablet.