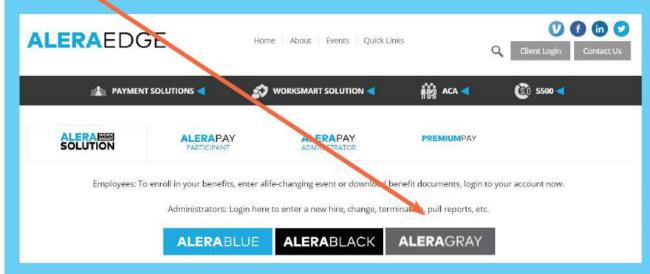

## **ALERA**GRAY

How to Log In:

You can easily and securely log-in using your computer or mobile phone.

Go to www.aleraedge.com.

If you have any questions as you go through enrollment call Customer Support at 1-800-836-0026 (Mon-Fri, 8-4:30).

## **Enter ULSTCO** for the Company Key.

Create your User Name,
Password and Security Phrase,
and click "Continue."
Enter your new information
on the login page.