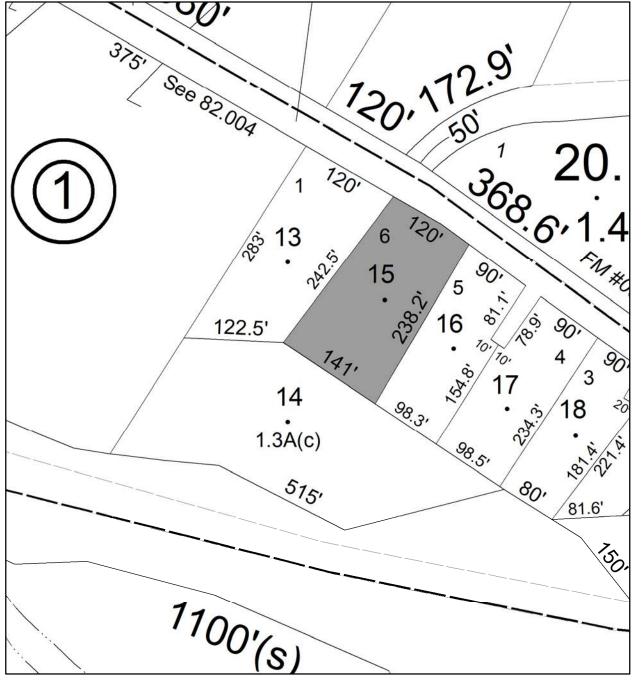

#### Parcel # 16 **Current Owner: Assessed to: FERGUSON WILLIAM** RUBY ROAD TOWN OF: KINGSTON 45 (IRREGULAR) SBL: 39.13-3-19 25.1 50(3) . <sup>365/s)</sup> **Property Class: 210** 4.5A(c) 384.8 570 **One Family Year** 28 1.5A(c) Location: 59 HALLIHAN HILL RD Oldest Year of Tax: 2017 G Amount: \$11,920.00 \$00. (S) 25' R SCHO 330' Acres: 0.2 Front: 0 33512 Depth: 0 ST. ANN'S CEMETERY 120' 15. • 19 751 210's) 120. 7135'(s) 26 . 20 1.0A(c) 5.0A(c) 18 260'(s) 1.3A 1.8A(c) 345'(s)