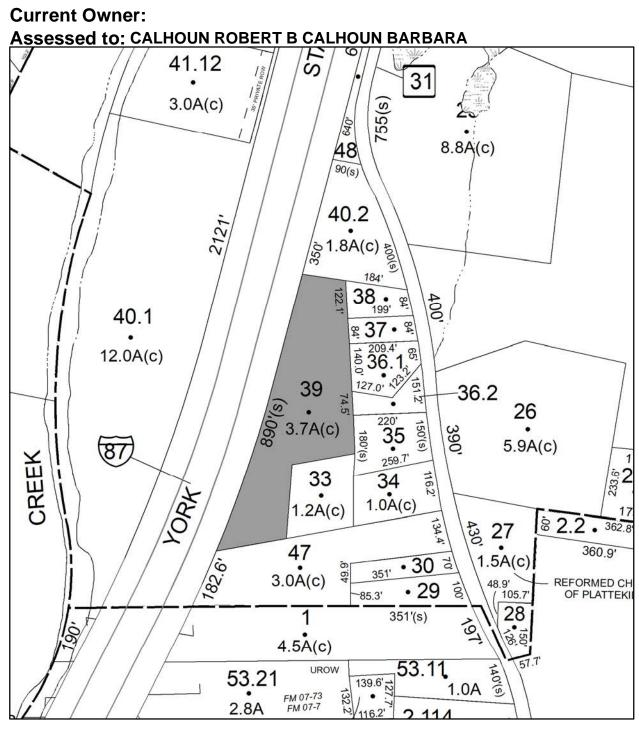

R TONNESEN DEBRA** 2.1A **TOWN OF: SAUGERTIES** 20.1 SBL: 28.3-4-3 29.5A(c) **Property Class: 210** 18 **One Family Year** 20.2A Location: 1171 GLASCO TPKE 3.1A(c) GLASCO TURNPIKE 32 280'(s) Oldest Year of Tax: 2017 G 1013.9' 65 765' 120 8 · 422.9 Amount: \$28,886.00 202.1' 200' 19 2.0Å(c) Acres: 1.4 5.2 A20'(S 5.1 7 282.6 3 6 170.6' 200((a) (3) Front: 0 3.7A(c) • 2.2 . 5.8A 1.4A(c) 105.7 2.6A 872.2' 163.6' A(c) 163.6' Depth: 0 8 7 45.5 6.1 1.1 A(c) 1.1 A(c) 2.6 . 7A(c) 3 1.2 A(c) 29 2 . 9 18.0A(c) 268.4 11 10 • 186.3, 205.5. 27.3A(c)/ 5 A(c) CHUR 4 12

13

30

17

202

9

5.2A

10.21

11.2A(c

ROA

1.4A

**TOWN OF: SAUGERTIES** 

SBL: 28.4-11-39

Property Class: 210 One Family Year

Location: 27 KINGS LN

Oldest Year of Tax: 2017 G

Amount: \$14,187.00

Acres: 3.7

Front: 0

Depth: 0





**TOWN OF: SAUGERTIES** 

SBL: 28.11-1-4.110

**Property Class: 240 Rural Residence with Acreage** 

Location: 30 VAN AVE

Oldest Year of Tax: 2017 G

Amount: \$57,419.00

Acres: 12.24

Front: 0

Depth: 0



**Current Owner:** Assessed to: LEGOFF JOEL & BETH 18.UA(C) 15 125 2 16 16.7A(c)





TOWN OF: SAUGERTIES

SBL: 29.46-5-5

Property Class: 210 One Family Year

Location: 113 GLASCO TPKE

Oldest Year of Tax: 2016 G

Amount: \$33,311.00

Acres: 0.13

Front: 0

Depth: 0



### Current Owner: Assessed to: VALGUARNERA ALDO



**TOWN OF: SHANDAKEN** 

SBL: 5.13-1-37.200

Property Class: 210 One Family Year

Location: 124 CREEK SIDE DR

Oldest Year of Tax: 2016 G

Amount: \$9,573.00

Acres: 1.5

Front: 0

Depth: 0





TOWN OF: SHANDAKEN

SBL: 12.7-2-11

Property Class: 210 One Family Year