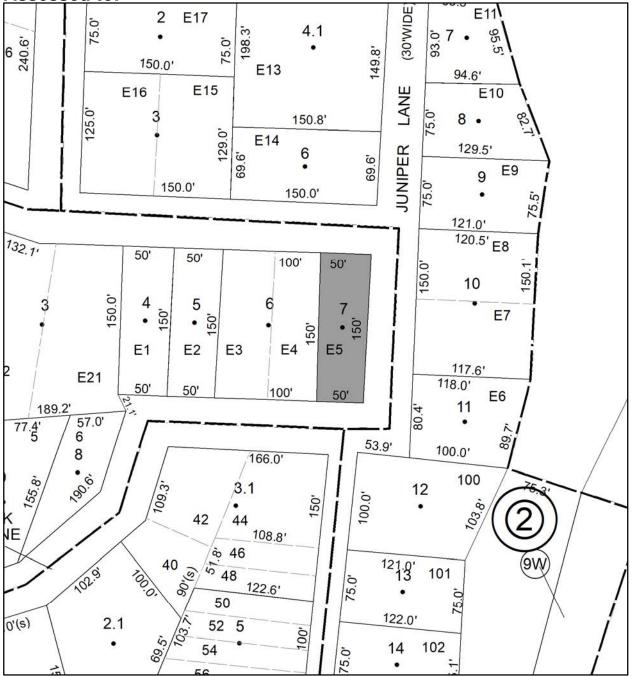

22.00

Acres: 0

Front: 61.8

Depth: 115





**TOWN OF: ULSTER** 

SBL: 39.15-3-17

Property Class: 260 Seasonal Residences

Location: 58 BRIGHAM LN

Oldest Year of Tax: 2017 G

Amount: \$15,066.00

Acres: 0

Front: 100

Depth: 212



Current Owner: Assessed to: REYNOLDS DAVID W REYNOLDS LORY



TOWN OF: ULSTER

SBL: 39.19-1-9.110

Property Class: 311 Residential Vacant Land

Location: 244 SAWMILL RD

Oldest Year of Tax: 2017 G

Amount: \$6,150.00

Acres: 0

Front: 141.4

Depth: 174

No Image Available Current Owner: Assessed to: MULLER GAVIN



TOWN OF: ULSTER

SBL: 39.27-3-7

Property Class: 311 Residential Vacant Land

Location: WINTERGREEN LN

Oldest Year of Tax: 2017 G

Amount: \$1,900.00

Acres: 0

Front: 50

Depth: 150

No Image Available Current Owner: Assessed to: BOUGHTON JAMI



TOWN OF: ULSTER

SBL: 48.13-2-5

Property Class: 330 Vacant Land Located in Commercial Areas

Location: ROUTE 28

Oldest Year of Tax: 2015/2016 S

Amount: \$2,946.00

Acres: 0

Front: 290

Depth: 175

## No Image Available

#### Current Owner: COUNTY OF ULSTER Assessed to: COUNTY OF ULSTER/OMARCHIDO INC



TOWN OF: ULSTER

SBL: 48.17-1-41.100

Property Class: 311 Residential Vacant Land

Location: 454 HURLEY AVE

Oldest Year of Tax: 2012 G

Amount: \$137,335.00

Acres: 0

Front: 205

Depth: 216.9

No Image Available



TOWN OF: ULSTER

SBL: 48.52-6-1

Property Class: 311 Residential Vacant Land

Location: 59 BRIGHAM ST

Oldest Year of Tax: 2016 G

Amount: \$100,772.00

Acres: 0

Front: 60

Depth: 68

No Image Available

### Current Owner: COUNTY OF ULSTER Assessed to: COUNTY OF ULSTER/AT