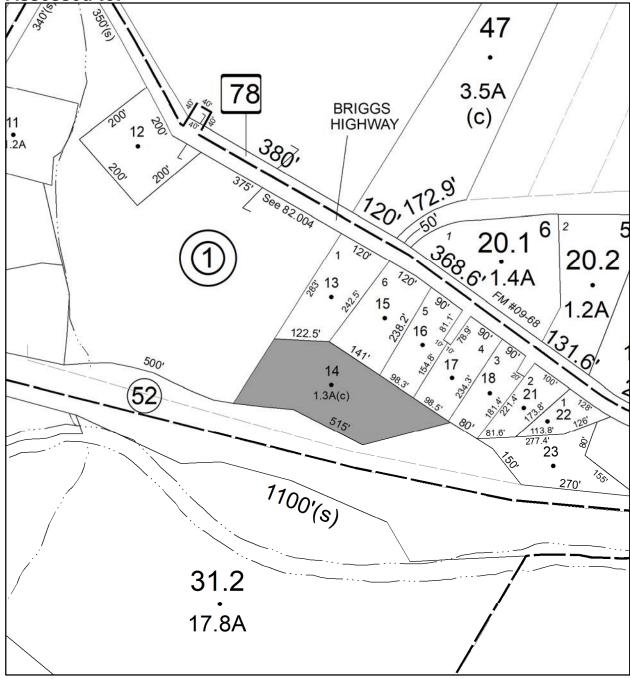

#### Parcel # 16 **Current Owner: Assessed to: FERGUSON WILLIAM** RUBY ROAD TOWN OF: KINGSTON 45 (IRREGULAR) SBL: 39.13-3-19 25.1 50(3) . <sup>365/s)</sup> **Property Class: 210** 4.5A(c) 384.8 570 **One Family Year** 28 1.5A(c) Location: 59 HALLIHAN HILL RD Oldest Year of Tax: 2017 G Amount: \$11,920.00 \$00. (S) 25' R SCHO 330' Acres: 0.2 Front: 0 33512 Depth: 0 ST. ANN'S CEMETERY 120' 15. • 19 751 210's) 120. 7135'(s) 26 . 20 1.0A(c) 5.0A(c) 18 260'(s) 1.3A 1.8A(c) 345'(s)