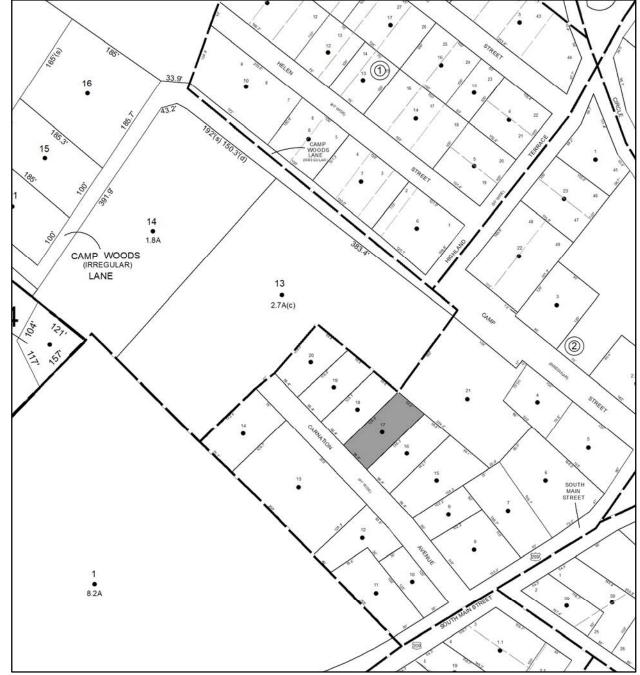

#### Parcel # 16 **Current Owner: Assessed to: FERGUSON WILLIAM** RUBY ROAD TOWN OF: KINGSTON 45 (IRREGULAR) SBL: 39.13-3-19 25.1 50(3) . <sup>365/s)</sup> **Property Class: 210** 4.5A(c) 384.8 570 **One Family Year** 28 1.5A(c) Location: 59 HALLIHAN HILL RD Oldest Year of Tax: 2017 G Amount: \$11,920.00 \$00. (S) 25' R SCHO 330' Acres: 0.2 Front: 0 33512 Depth: 0 ST. ANN'S CEMETERY 120' 15. • 19 751 210's) 120. 7135'(s) 26 . 20 1.0A(c) 5.0A(c) 18 260'(s) 1.3A 1.8A(c) 345'(s)