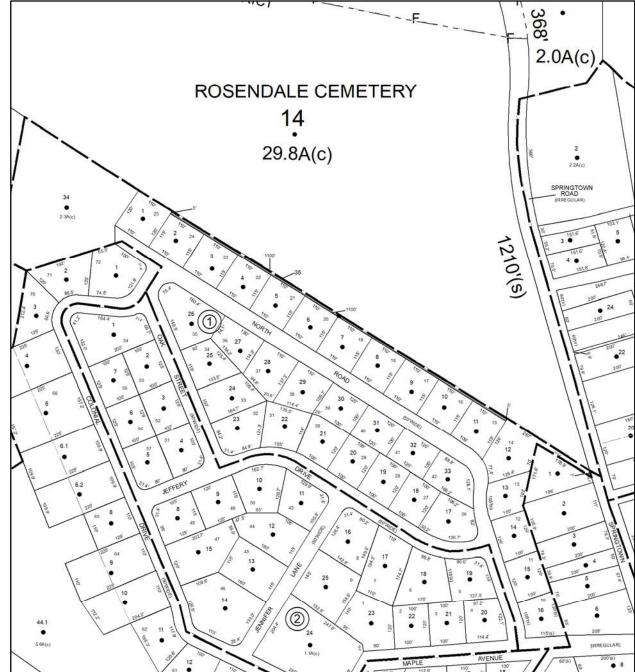

Acres: 0.5

Front: 0

Depth: 0

TOWN OF: ROSENDALE

SBL: 62.16-1-26.200

Property Class: 311 Residential Vacant Land

Location: 427 HENRY ST

Oldest Year of Tax: 2017 G

Amount: \$9,469.00

Acres: 5

Front: 0

Depth: 0