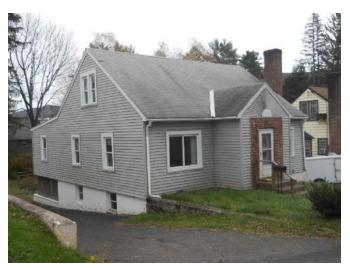

### Parcel # 2 TOWN OF: DENNING SBL: 50.1-2-39 Property Class: 270 Mobile Home Location: 55 VOSS RD Oldest Year of Tax: 2017 G Amount: \$11,392.00 Acres: 4.8

Front: 0

Depth: 0

TOWN OF: ESOPUS

SBL: 56.19-1-7

Property Class: 314 Rural Vacant Lots of 10 Acres or Less

Location: 241 NEW SALEM RD

Oldest Year of Tax: 2017 G

Amount: \$826.00

Acres: 0.09

Front: 0

Depth: 0