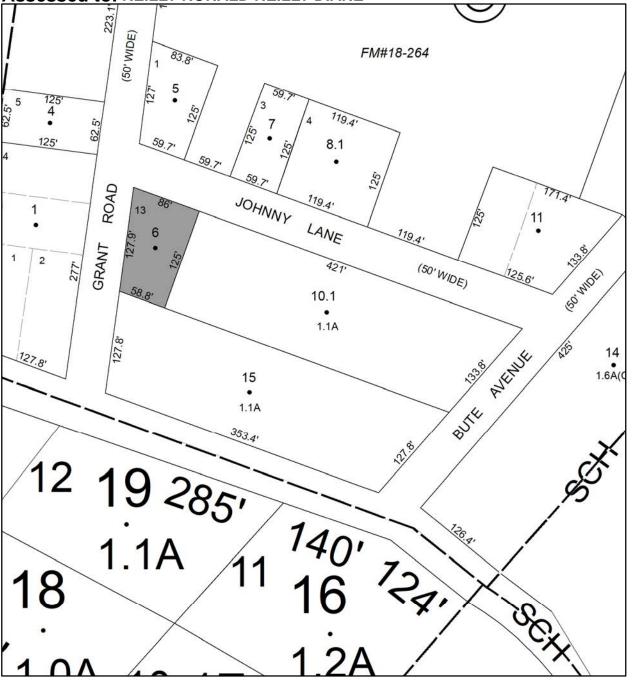

2016 G

Amount: \$2,673.00

Acres: 1

Front: 0

Depth: 0

No Image Available



TOWN OF: WAWARSING

SBL: 81.2-1-9

Property Class: 312 Residential Land Including a Small Improvemer

Location: 1579 S OLD GREENFIELD RD

Oldest Year of Tax: 2017 G

Amount: \$3,542.00

Acres: 1.1

Front: 0

Depth: 0



Current Owner: Assessed to: HAMCZYK ANTHONY



TOWN OF: WAWARSING

SBL: 81.2-2-33

Property Class: 314 Rural Vacant Lots of 10 Acres or Less

Location: OFF RT 52

Oldest Year of Tax: 2017 G

Amount: \$2,944.00

Acres: 3.5

Front: 0

Depth: 0

No Image Available



TOWN OF: WAWARSING

SBL: 81.24-1-6

Property Class: 210 One Family Year

Location: 6 GRANT RD

Oldest Year of Tax: 2017 G

Amount: \$7,161.00

Acres: 0.21

Front: 0

Depth: 0



Current Owner: Assessed to: REILLY RONALD REILLY DIANE



TOWN OF: WAWARSING

SBL: 82.16-1-14

Property Class: 314 Rural Vacant Lots of 10 Acres or Less

Location: RT 52

Oldest Year of Tax: 2017 G

Amount: \$1,177.00

Acres: 1.3

Front: 0

Depth: 0

# No Image Available

Current Owner: Assessed to: WAWARSING LAND DEV CORP



TOWN OF: WAWARSING

SBL: 82.16-1-15

Property Class: 311 Residential Vacant Land

Location: BRIGGS HWY

Oldest Year of Tax: 2017 G

Amount: \$1,054.00

Acres: 0.68

Front: 0

Depth: 0

No Image Available Current Owner: Assessed to: WOLFKILL WILLIAM



TOWN OF: WAWARSING

SBL: 82.16-1-23

Property Class: 314 Rural Vacant Lots of 10 Acres or Less

Location: RT 52

Oldest Year of Tax: 2017 G

Amount: \$685.00

Acres: 0.67

Front: 0

Depth: 0

## No Image Available

#### **Current Owner:** Assessed to: WAWARSING LAND DEV CORP