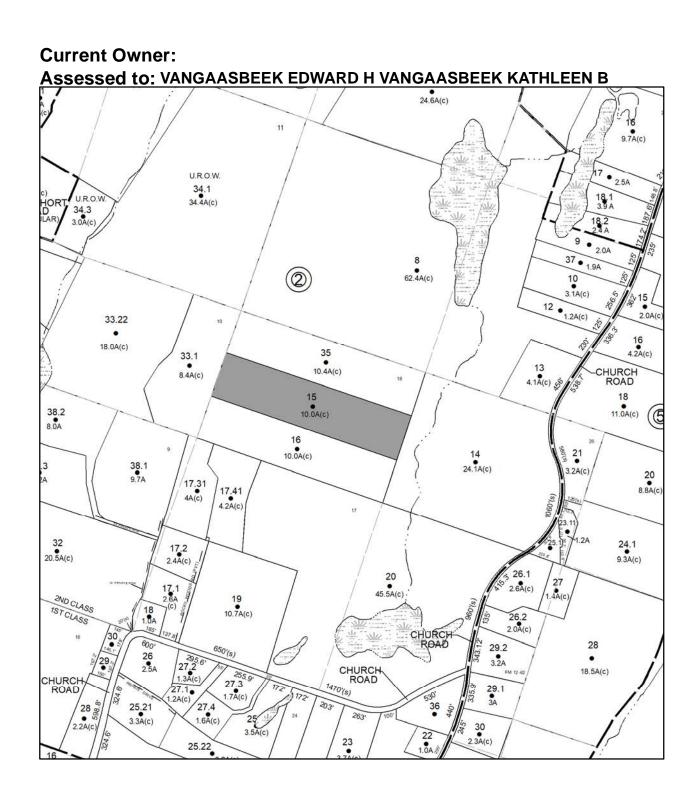

### Parcel # 2 TOWN OF: DENNING SBL: 50.1-2-39 Property Class: 270 Mobile Home Location: 55 VOSS RD Oldest Year of Tax: 2017 G Amount: \$11,392.00 Acres: 4.8

Front: 0

Depth: 0

TOWN OF: ESOPUS

SBL: 56.19-1-7