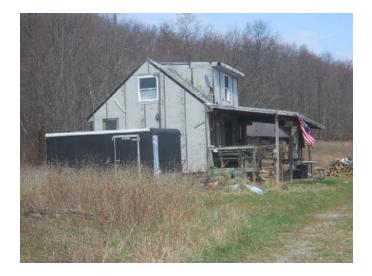

#### Parcel # 16 **Current Owner: Assessed to: FERGUSON WILLIAM** RUBY ROAD TOWN OF: KINGSTON 45 (IRREGULAR) SBL: 39.13-3-19 25.1 50(3) . <sup>365/s)</sup> **Property Class: 210** 4.5A(c) 384.8 570 **One Family Year** 28 1.5A(c) Location: 59 HALLIHAN HILL RD Oldest Year of Tax: 2017 G Amount: \$11,920.00 \$00. (S) 25' R SCHO 330' Acres: 0.2 Front: 0 33512 Depth: 0 ST. ANN'S CEMETERY 120' 15. • 19 751 210's) 120. 7135'(s) 26 . 20 1.0A(c) 5.0A(c) 18 260'(s) 1.3A 1.8A(c) 345'(s)