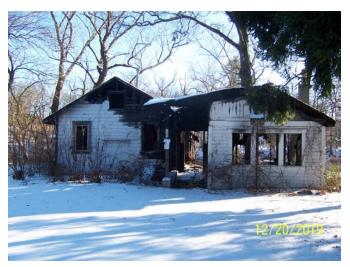

106.3-2-4

Property Class: 475 Junkyards

Location: 1999 ALBANY POST RD

Oldest Year of Tax: 2009 G

Amount: \$389,467.00

Acres: 19.4

Front: 0

Depth: 0





TOWN OF: SHAWANGUNK

SBL: 106.4-2-28

Property Class: 311 Residential Vacant Land

Location: STRAWRIDGE RD

Oldest Year of Tax: 2017 G

Amount: \$1,060.00

Acres: 1

Front: 50

Depth: 0

No Image Available Current Owner: Assessed to: HAHN WILLIAM J



**TOWN OF: SHAWANGUNK** 

SBL: 106.49-4-22

Property Class: 483 Converted Residence

Location: 6 WALLKILL AVE

Oldest Year of Tax: 2017 G

Amount: \$61,322.00

Acres: 0

Front: 61.8

Depth: 115





**TOWN OF: ULSTER** 

SBL: 39.15-3-17

Property Class: 260 Seasonal Residences

Location: 58 BRIGHAM LN

Oldest Year of Tax: 2017 G

Amount: \$15,066.00

Acres: 0

Front: 100

Depth: 212



Current Owner: Assessed to: REYNOLDS DAVID W REYNOLDS LORY



TOWN OF: ULSTER

SBL: 39.19-1-9.110

Property Class: 311 Residential Vacant Land

Location: 244 SAWMILL RD

Oldest Year of Tax: 2017 G

Amount: \$6,150.00

Acres: 0

Front: 141.4

Depth: 174

No Image Available Current Owner: Assessed to: MULLER GAVIN



TOWN OF: ULSTER

SBL: 39.27-3-7

Property Class: 311 Residential Vacant Land

Location: WINTERGREEN LN

Oldest Year of Tax: 2017 G

Amount: \$1,900.00

Acres: 0

Front: 50

Depth: 150

No Image Available Current Owner: Assessed to: BOUGHTON JAMI



TOWN OF: ULSTER

SBL: 48.13-2-5

Property Class: 330 Vacant Land Located in Commercial Areas

Location: ROUTE 28

Oldest Year of Tax: 2015/2016 S

Amount: \$2,946.00

Acres: 0

Front: 290

Depth: 175

## No Image Available

#### Cur