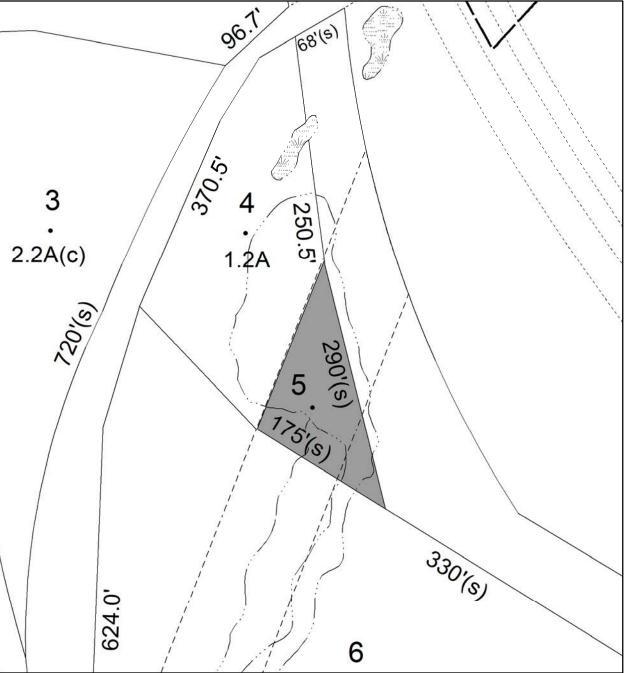

LSTER

SBL: 39.19-1-9.110

Property Class: 311 Residential Vacant Land

Location: 244 SAWMILL RD

Oldest Year of Tax: 2017 G

Amount: \$6,150.00

Acres: 0

Front: 141.4

Depth: 174

No Image Available Current Owner: Assessed to: MULLER GAVIN



TOWN OF: ULSTER

SBL: 39.27-3-7

Property Class: 311 Residential Vacant Land

Location: WINTERGREEN LN

Oldest Year of Tax: 2017 G

Amount: \$1,900.00

Acres: 0

Front: 50

Depth: 150

No Image Available Current Owner: Assessed to: BOUGHTON JAMI



TOWN OF: ULSTER

SBL: 48.13-2-5

Property Class: 330 Vacant Land Located in Commercial Areas

Location: ROUTE 28

Oldest Year of Tax: 2015/2016 S

Amount: \$2,946.00

Acres: 0

Front: 290

Depth: 175

## No Image Available

#### Current Owner: COUNTY OF ULSTER Assessed to: COUNTY OF ULSTER/OMARCHIDO INC



TOWN OF: ULSTER

SBL: 48.17-1-41.100

Property Class: 311 Residential Vacant Land

Location: 454 HURLEY AVE

Oldest Year of Tax: 2012 G

Amount: \$137,335.00

Acres: 0

Front: 205

Depth: 216.9

No Image Available



TOWN OF: ULSTER

SBL: 48.52-6-1

Property Class: 311 Residential Vacant Land

Location: 59 BRIGHAM ST

Oldest Year of Tax: 2016 G

Amount: \$100,772.00

Acres: 0

Front: 60

Depth: 68

No Image Available

### Current Owner: COUNTY OF ULSTER Assessed to: COUNTY OF ULSTER/ATLANTIC NORTH PROPERTIES INC



TOWN OF: ULSTER

SBL: 48.58-3-8

Property Class: 220 Two Family Year

Location: 35 VINCENT ST

Oldest Year of Tax: 2017 G

Amount: \$32,224.00

Acres: 0

Front: 60

Depth: 100



#### Current Owner: Assessed to: GRUBER BRANDON

| Assessed to: GRUBER