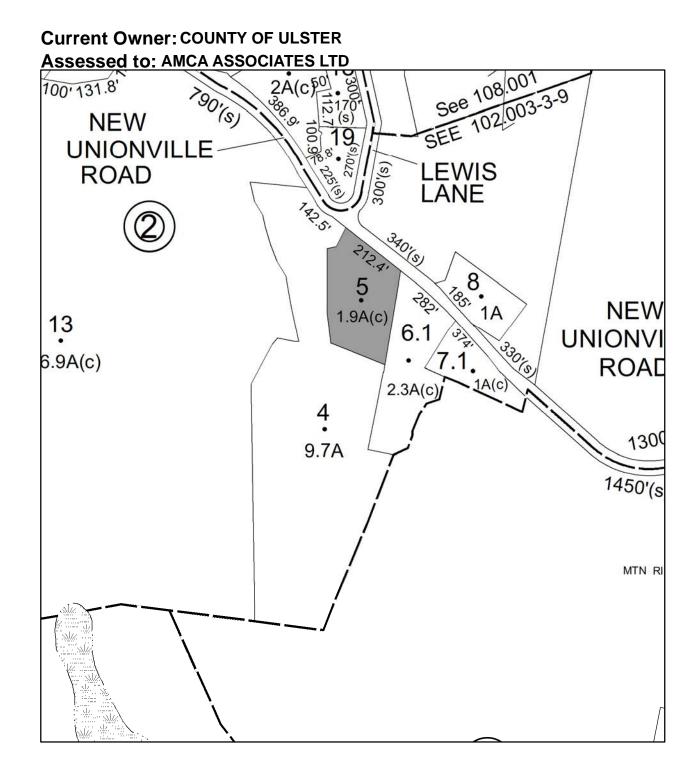

#### Current Owner: Assessed to: GALATI ANNE P

TOWN OF: PLATTEKILL

SBL: 107.8-7-23

Property Class: 314 Rural Vacant Lots of 10 Acres or Less

Location: 14 PEACE RD

Oldest Year of Tax: 2017 G

Amount: \$4,628.00

Acres: 0.52

Front: 0

Depth: 0

TOWN OF: PLATTEKILL

SBL: 108.1-2-5

Property Class: 314 Rural Vacant Lots of 10 Acres or Less

Location: 398 NEW UNIONVILLE RD

Oldest Year of Tax: 2014 G

Amount: \$30,752.00

Acres: 1.9

Front: 0

Depth: 0

TOWN OF: PLATTEKILL

SBL: 108.3-1-10

Property Class: 314 Rural Vacant Lots of 10 Acres or Less

Location: HUCKLEBERRY TPK

Oldest Year of Tax: 2017 G

Amount: \$1,140.00

Acres: 7.4

Front: 0

Depth: 0

No Image Available Current Owner: Assessed to: GALATI ANNE P

TOWN OF: PLATTEKILL

SBL: 108.3-5-2