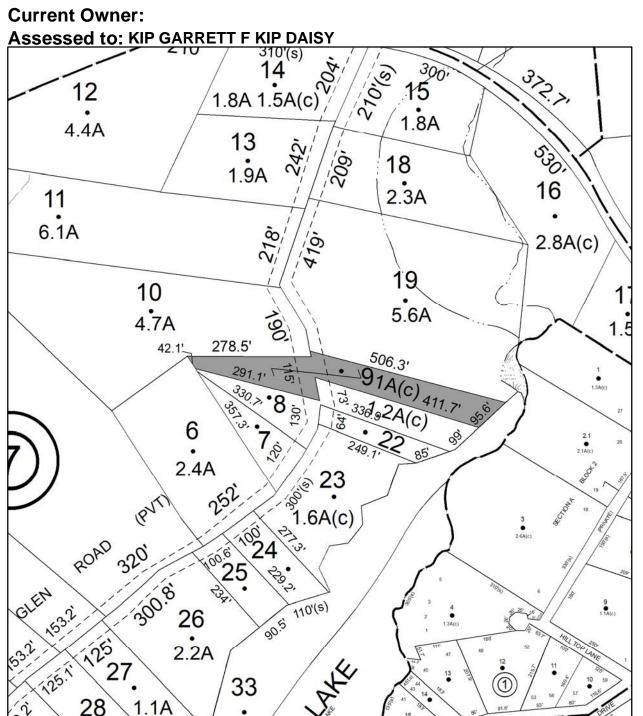

#### Current Owner: Assessed to: GARRITY PEGGY EDWARDS PRISCILLA

TOWN OF: GARDINER

SBL: 93.1-1-34

Property Class: 322 Residential Vacant Land Over 10 Acres

Location: NORTH MOUNTAIN RD

Oldest Year of Tax: 2017 G

Amount: \$2,825.00

Acres: 27.4

Front: 0

Depth: 0