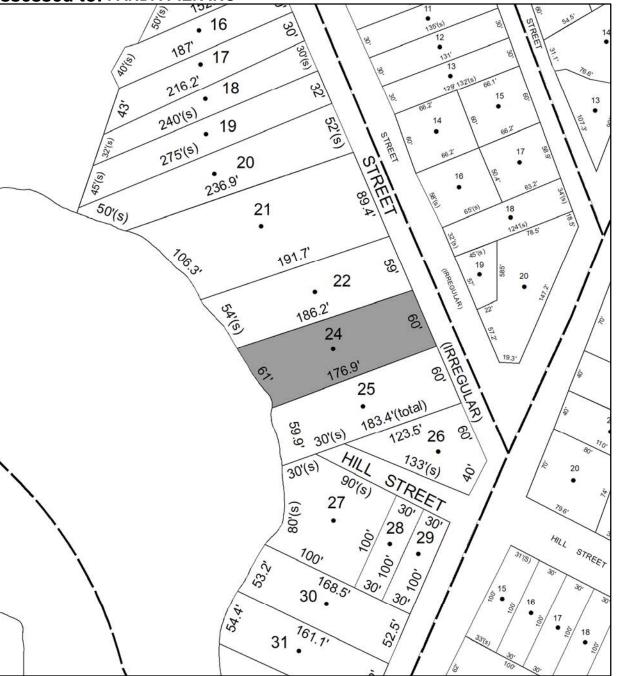

#### **Parcel # 108 Current Owner: Assessed to: TONNESEN BRUCE R TONNESEN DEBRA** 2.1A **TOWN OF: SAUGERTIES** 20.1 SBL: 28.3-4-3 29.5A(c) **Property Class: 210** 18 **One Family Year** 20.2A Location: 1171 GLASCO TPKE 3.1A(c) GLASCO TURNPIKE 32 280'(s) Oldest Year of Tax: 2017 G 1013.9' 65 765' 120 8 · 422.9 Amount: \$28,886.00 202.1' 200' 19 2.0Å(c) Acres: 1.4 5.2 A20'(S 5.1 7 282.6 3 6 170.6' 200((a) (3) Front: 0 3.7A(c) • 2.2 . 5.8A 1.4A(c) 105.7 2.6A 872.2' 163.6' A(c) 163.6' Depth: 0 8 7 45.5 6.1 1.1 A(c) 1.1 A(c) 2.6 . 7A(c) 3 1.2 A(c) 29 2 . 9 18.0A(c) 268.4 11 10 • 186.3, 205.5. 27.3A(c)/ 5 A(c) CHUR 4 12

13

30

17

202

9

5.2A

10.21

11.2A(c

ROA

1.4A

**TOWN OF: SAUGERTIES** 

SBL: 28.4-11-39

Property Class: 210 One Family Year

Location: 27 KINGS LN

Oldest Year of Tax: 2017 G

Amount: \$14,187.00