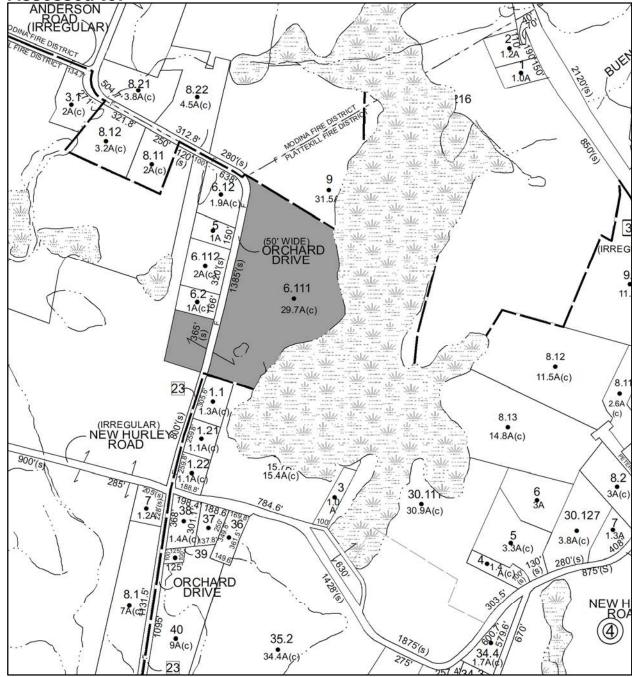

Amount: \$31,845.00

Acres: 65

Front: 0

Depth: 0

Current Owner: LEMBO, DOLORES LEMBO, VICTOR E LEMBO III, MICHAEL LEMBO Assessed to: HUDSON VALLEY TRAILS LLC

TOWN OF: PLATTEKILL

SBL: 101.3-5-6.111

Property Class: 240 Rural Residence with Acreage

Location: 156 ORCHARD DR

Oldest Year of Tax: 2016 G

Amount: \$17,365.00

Acres: 29.7

Front: 0

Depth: 0