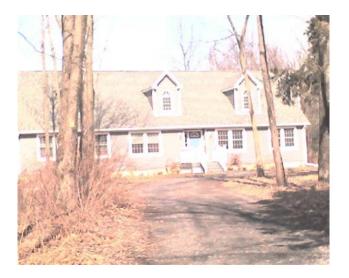

#### **Parcel # 108 Current Owner: Assessed to: TONNESEN BRUCE R TONNESEN DEBRA** 2.1A **TOWN OF: SAUGERTIES** 20.1 SBL: 28.3-4-3 29.5A(c) **Property Class: 210** 18 **One Family Year** 20.2A Location: 1171 GLASCO TPKE 3.1A(c) GLASCO TURNPIKE 32 280'(s) Oldest Year of Tax: 2017 G 1013.9' 65 765' 120 8 · 422.9 Amount: \$28,886.00 202.1' 200' 19 2.0Å(c) Acres: 1.4 5.2 A20'(S 5.1 7 282.6 3 6 170.6' 200((a) (3) Front: 0 3.7A(c) • 2.2 . 5.8A 1.4A(c) 105.7 2.6A 872.2' 163.6' A(c) 163.6' Depth: 0 8 7 45.5 6.1 1.1 A(c) 1.1 A(c) 2.6 . 7A(c) 3 1.2 A(c) 29 2 . 9 18.0A(c) 268.4 11 10 • 186.3, 205.5. 27.3A(c)/ 5 A(c) CHUR 4 12

13

30

17

202

9

5.2A

10.21

11.2A(c

ROA

1.4A

**TOWN OF: SAUGERTIES** 

SBL: 28.4-11-39

Property Class: 210 One Family Year

Location: 27 KINGS LN

Oldest Year of Tax: 2017 G

Amount: \$14,187.00