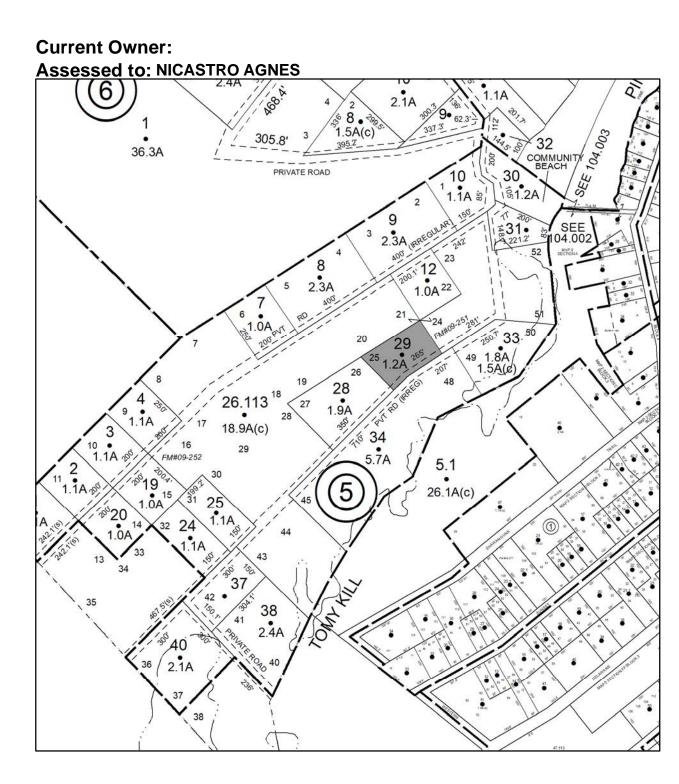

Property Class: 314 Rural Vacant Lots of 10 Acres or Less

Location: FOREST GLEN RD

Oldest Year of Tax: 2017 G

Amount: \$1,713.00

Acres: 1.01

Front: 0

Depth: 0

No Image Available Current Owner: Assessed to: NICASTRO AGNES