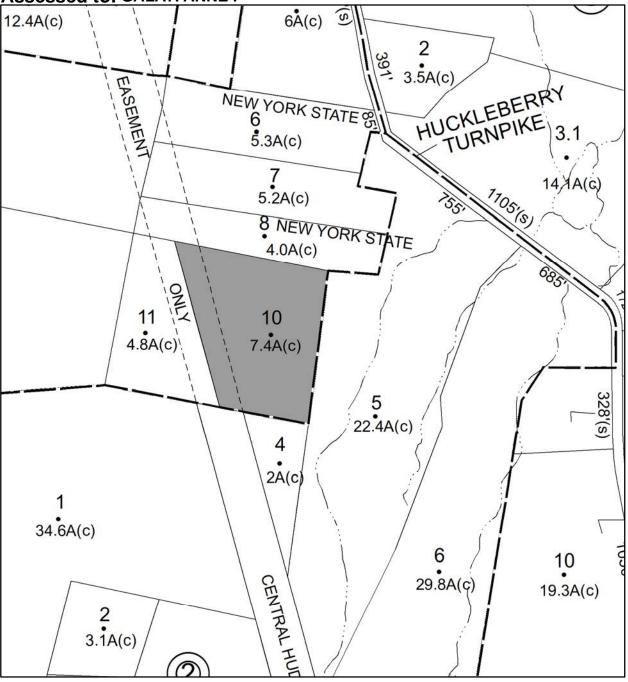

#### Assessed to: ARNOLD LYNNETTE HENRIQUES SHERYL

TOWN OF: PLATTEKILL

SBL: 107.2-7-13

Property Class: 323 Other Rural Vacant Lands

Location: HUCKLEBERRY TPK

Oldest Year of Tax: 2017 G

Amount: \$1,806.00

Acres: 12.7

Front: 0

Depth: 0

No Image Available