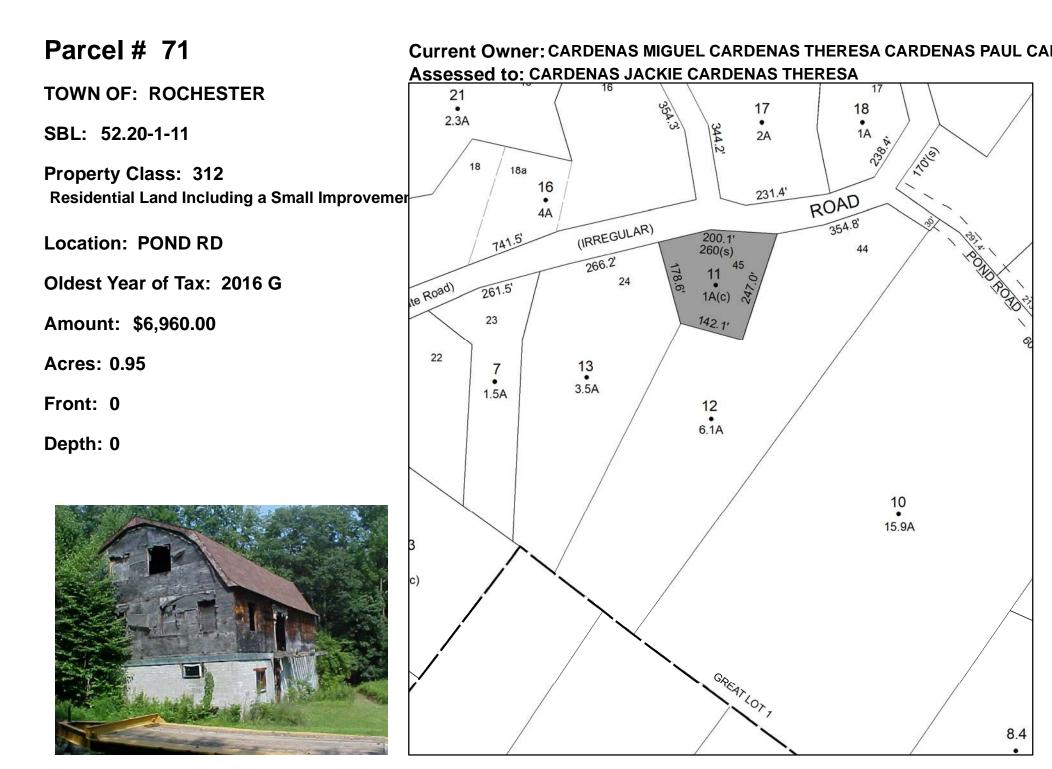

Property Class: 314 Rural Vacant Lots of 10 Acres or Less

Location: EAST RD

Oldest Year of Tax: 2017 G

Amount: \$898.00

Acres: 2.8

Front: 0

Depth: 0

TOWN OF: ROCHESTER

SBL: 68.2-2-6

Property Class: 311 Residential Vacant Land

Location:

Oldest Year of Tax: 2017 G

Amount: \$1,093.00

Acres: 8.1

Front: 0

Depth: 0