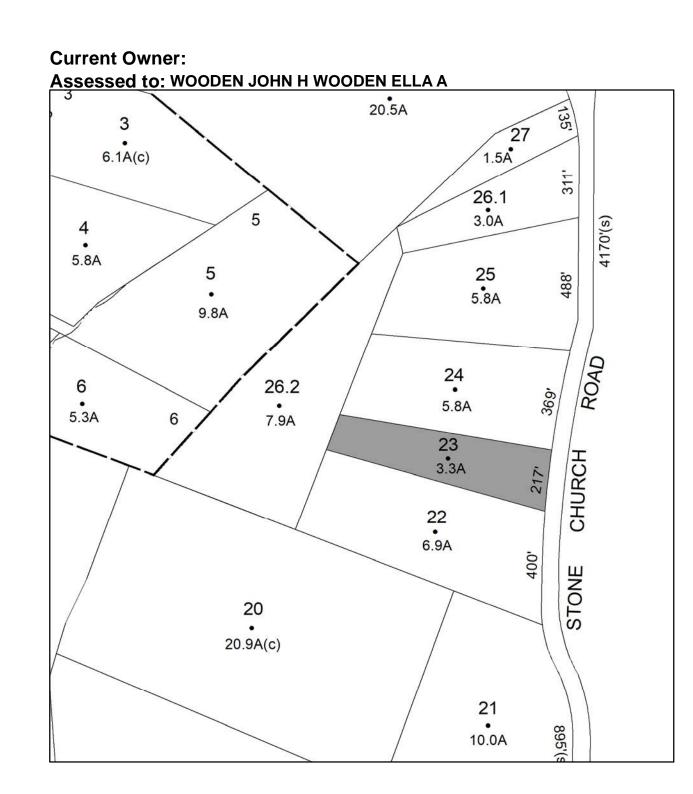

**TOWN OF: MARBLETOWN** 

SBL: 46.4-1-23

Property Class: 311 Residential Vacant Land

Location: STONE CHURCH RD

Oldest Year of Tax: 2017 G

Amount: \$5,858.00

Acres: 3.43

Front: 0