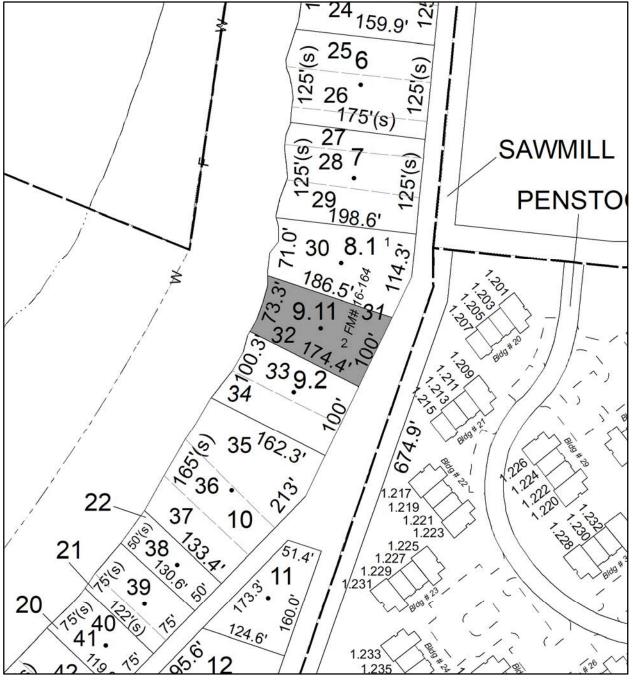

SBL: 39.19-1-9.110

Property Class: 311 Residential Vacant Land

Location: 244 SAWMILL RD

Oldest Year of Tax: 2017 G

Amount: \$6,150.00

Acres: 0

Front: 141.4

Depth: 174