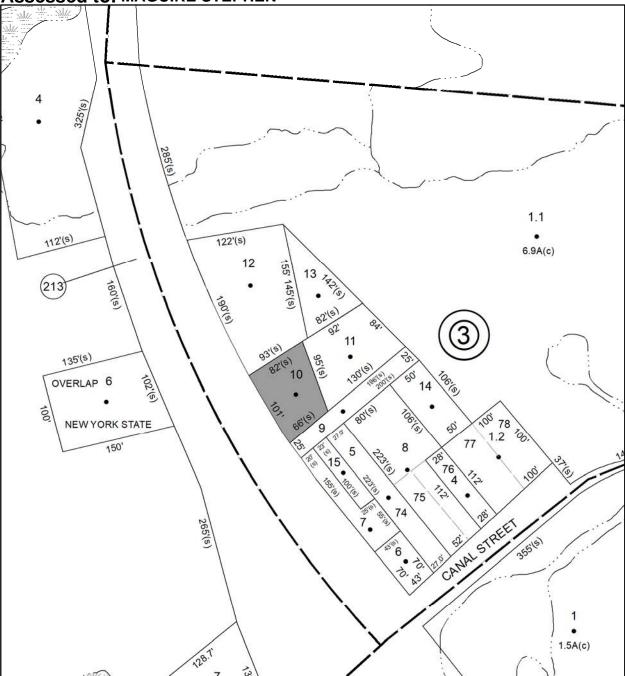

## **Parcel # 117 Current Owner: Assessed to: ROTELLA GLORIA TOWN OF: SHANDAKEN** SBL: 24.15-1-1 8.18 Property Class: 210 6 5.0A(c) **One Family Year** Location: 1260 WOODLAND VALLEY RD 7 8.7A(c) 10.0A(c) Oldest Year of Tax: 2017 G Amount: \$7,682.00 4 11 12.8A(c) 4.12 7.04(c) Acres: 1.4 4.2 3.4A(c) Front: 0 . Depth: 0 Woodland 22 16.2A(c)