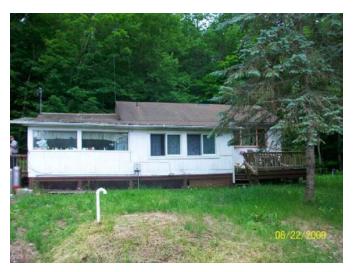

tion: 30 VAN AVE

Oldest Year of Tax: 2017 G

Amount: \$57,419.00

Acres: 12.24

Front: 0

Depth: 0



**Current Owner:** Assessed to: LEGOFF JOEL & BETH 18.UA(C) 15 125 2 16 16.7A(c)





TOWN OF: SAUGERTIES

SBL: 29.46-5-5

Property Class: 210 One Family Year

Location: 113 GLASCO TPKE

Oldest Year of Tax: 2016 G

Amount: \$33,311.00

Acres: 0.13

Front: 0

Depth: 0



### Current Owner: Assessed to: VALGUARNERA ALDO



**TOWN OF: SHANDAKEN** 

SBL: 5.13-1-37.200

Property Class: 210 One Family Year

Location: 124 CREEK SIDE DR

Oldest Year of Tax: 2016 G

Amount: \$9,573.00

Acres: 1.5

Front: 0

Depth: 0





TOWN OF: SHANDAKEN

SBL: 12.7-2-11

Property Class: 210 One Family Year

Location: 8181 ROUTE 28

Oldest Year of Tax: 2017 G

Amount: \$12,142.00

Acres: 1.1

Front: 0

Depth: 0



Current Owner: Assessed to: HALL RAYMOND HALL VICTORIA



TOWN OF: SHANDAKEN

SBL: 13.7-1-35.200

Property Class: 311 Residential Vacant Land

Location: ROUTE 28

Oldest Year of Tax: 2016 G

Amount: \$639.00

Acres: 0.1

Front: 0

Depth: 0

No Image Available Current Owner: COUNTY OF ULSTER Assessed to: UNKNOWN OWNER/OCCUPANT



## **Parcel # 117 Current Owner: Assessed to: ROTELLA GLORIA TOWN OF: SHANDAKEN** SBL: 24.15-1-1 8.18 Property Class: 210 6 5.0A(c) **One Family Year** Location: 1260 WOODLAND VALLEY RD 7 8.7A(c) 10.0A(c) Oldest Year of Tax: 2017 G Amount: \$7,682.00 4 11 12.8A(c) 4.12 7.04(c) Acres: 1.4 4.2 3.4A(c) Front: 0 . Depth: 0 Woodland 22 16.2A(c)

**TOWN OF: SHAWANGUNK** 

SBL: 99.1-2-8

Property Class: 210 One Family Year

Location: 11 TERWILLIGER LN

Oldest Year of Ta