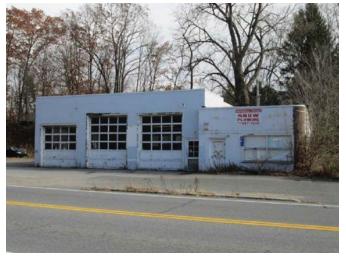

TOWN OF: PLATTEKILL

SBL: 101.1-1-10

Property Class: 433 Auto Body, Tire Shops, Other Related Auto Sale

Location: 2079-2081 RT 32

Oldest Year of Tax: 2012 G

Amount: \$86,962.00

Acres: 0.8

Front: 0