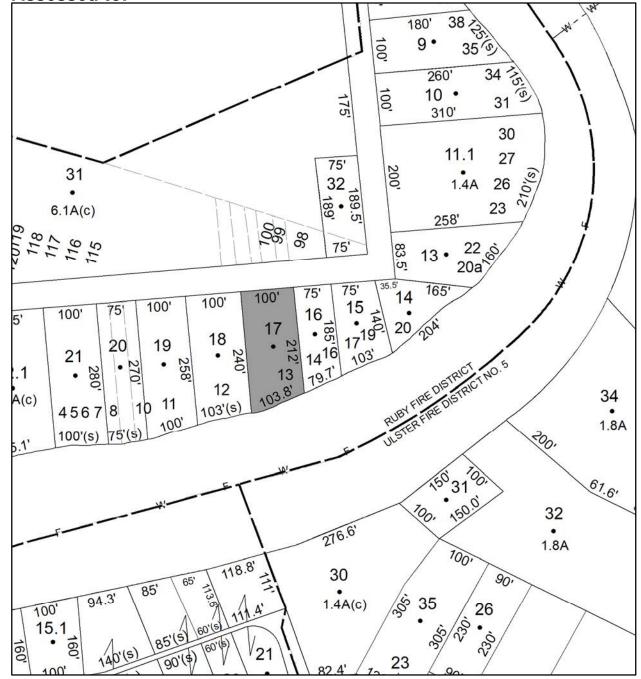

#### Parcel # 16 **Current Owner: Assessed to: FERGUSON WILLIAM** RUBY ROAD TOWN OF: KINGSTON 45 (IRREGULAR) SBL: 39.13-3-19 25.1 50(3) . <sup>365/s)</sup> **Property Class: 210** 4.5A(c) 384.8 570 **One Family Year** 28 1.5A(c) Location: 59 HALLIHAN HILL RD Oldest Year of Tax: 2017 G Amount: \$11,920.00 \$00. (S) 25' R SCHO 330' Acres: 0.2 Front: 0 33512 Depth: 0 ST. ANN'S CEMETERY 120' 15. • 19 751 210's) 120. 7135'(s) 26 . 20 1.0A(c) 5.0A(c) 18 260'(s) 1.3A 1.8A(c) 345'(s)