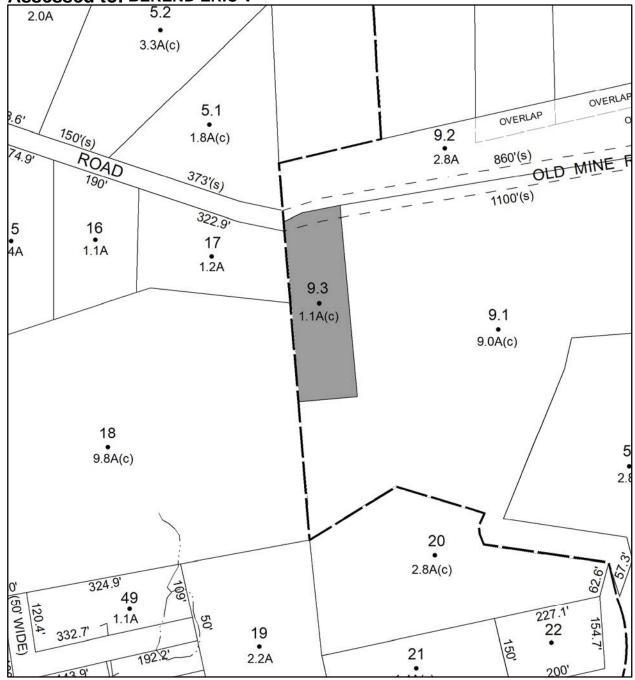

### **Current Owner: BYLINA GEOFFREY**

#### Assessed to: BEREND ERIC V

TOWN OF: ROCHESTER

SBL: 76.10-1-17.110

Property Class: 311 Residential Vacant Land

Location: ANNA ST

Oldest Year of Tax: 2017 G

Amount: \$2,330.00

Acres: 0.53

Front: 0

Depth: 0

TOWN OF: ROCHESTER

SBL: 77.9-1-42

Property Class: 330 Vacant Land Located in Commercial Areas

Location: 5 MAIN ST

Oldest Year of Tax: 2006 G

Amount: \$92,069.00