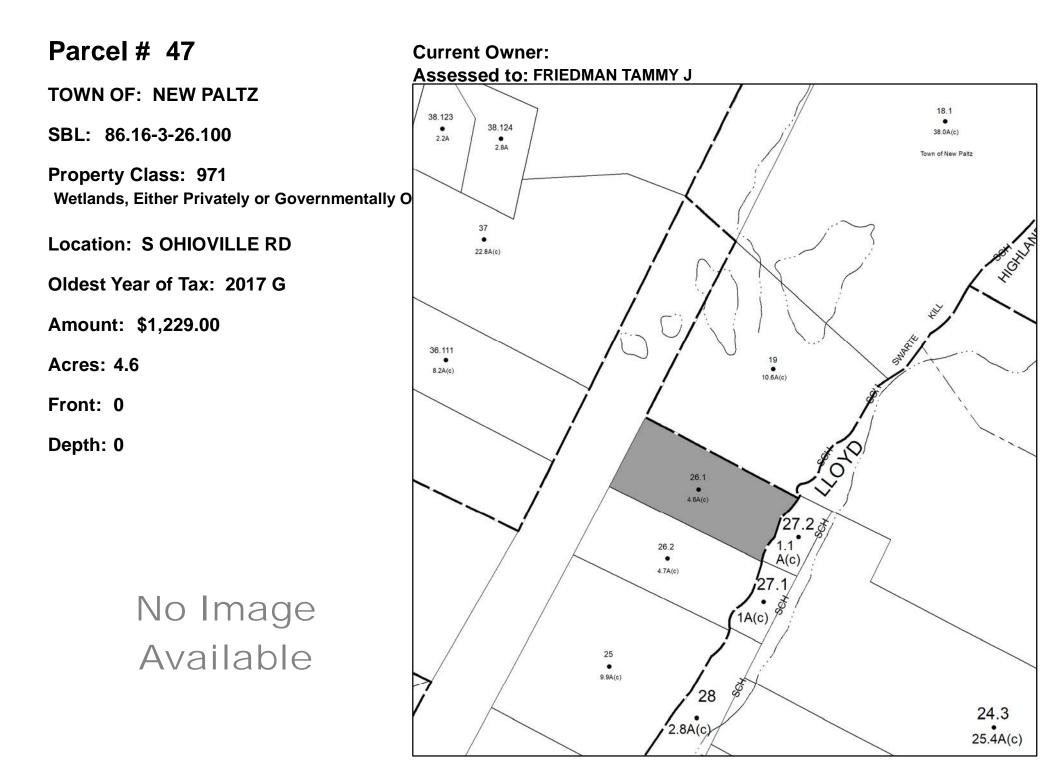

# Parcel # 46Current Owner: ConstructionTOWN OF: NEW PALTZAssessed to: MUKSBL: 86.16-3-2114

Property Class: 971 Wetlands, Either Privately or Governmentally O

Location: S OHIOVILLE RD

Oldest Year of Tax: 2010 G

Amount: \$2,055.00

Acres: 1.1

Front: 0

Depth: 0

TOWN OF: NEW PALTZ

SBL: 87.5-2-16

Property Class: 971 Wetlands, Either Privately or Governmentally O

Location: N OHIOVILLE RD

Oldest Year of Tax: 2016 G

Amount: \$41,742.00

Acres: 29.2

Front: 297

Depth: 0