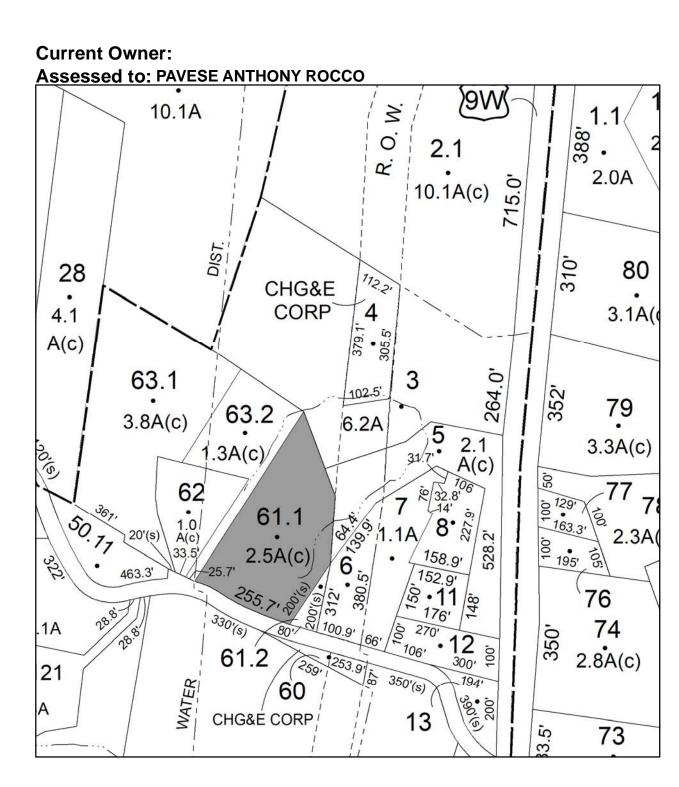

#### Current Owner: Assessed to: PAVESE ANTHONY ROCCO

TOWN OF: OLIVE

SBL: 46.5-1-22.100

Property Class: 311 Residential Vacant Land

Location: LONGYEAR RD

Oldest Year of Tax: 2008 G

Amount: \$2,637.00

Acres: 0.05