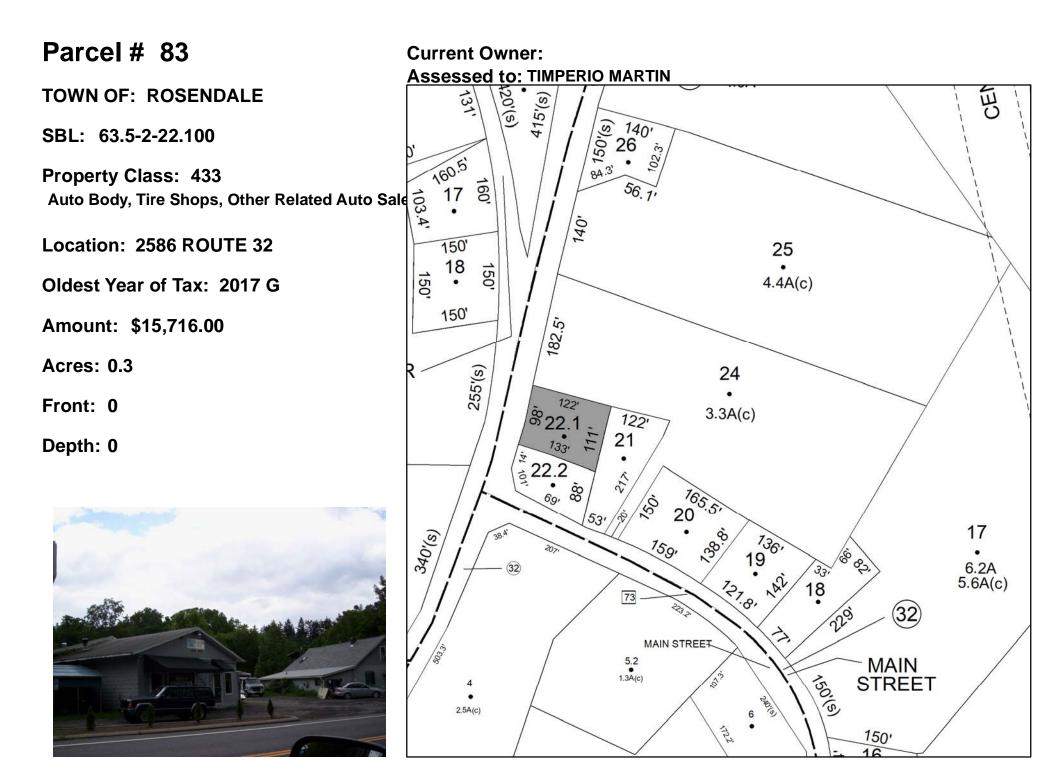

# No Image Available

Current Owner: Assessed to: COUNTY OF ULSTER

| Parcel # 85                                    | Current Owner:                                                                             |
|------------------------------------------------|--------------------------------------------------------------------------------------------|
| TOWN OF: ROSENDALE                             | Assessed to: COUNTY OF ULSTER                                                              |
| SBL: 70.26-1-13                                | 7<br>7<br>7<br>7<br>7<br>7                                                                 |
| Property Class: 311<br>Residential Vacant Land | ST. PETER'S<br>CHURCH<br>10                                                                |
| Location: SAND HILL RD                         | •                                                                                          |
| Oldest Year of Tax: 2017 G                     | ₩ 2 (à 11                                                                                  |
| Amount: \$561.00                               | 1<br>4<br>4<br>4<br>4<br>4<br>4<br>4<br>4<br>4<br>58<br>4<br>1                             |
| Acres: 0.11                                    | 327'                                                                                       |
| Front: 0                                       |                                                                                            |
| Depth: 0                                       | 255'                                                                                       |
|                                                | 26 72'                                                                                     |
| No Image<br>Available                          | 24.1<br>•<br>3.6A<br>24.1<br>•<br>•<br>•<br>•<br>•<br>•<br>•<br>•<br>•<br>•<br>•<br>•<br>• |
|                                                | 183 <sup>1</sup><br>17                                                                     |