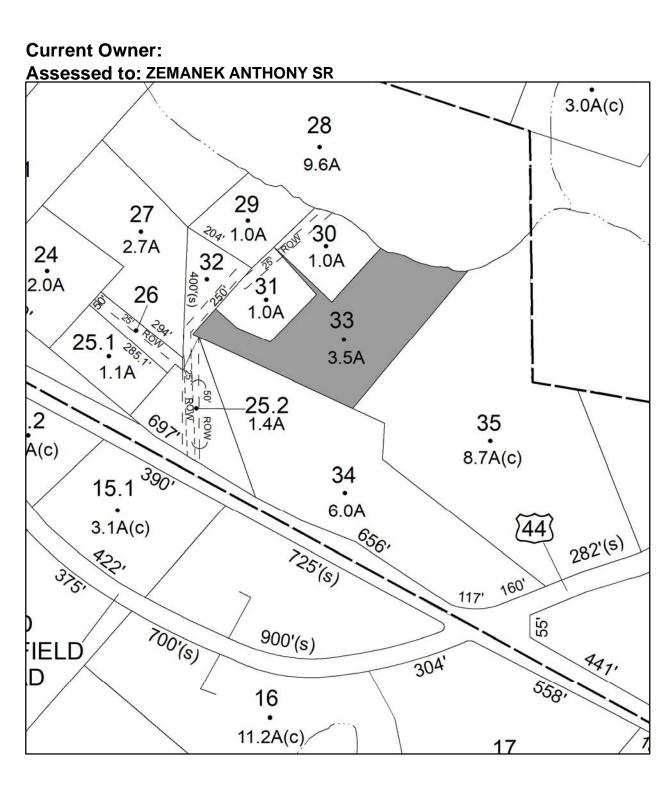

Oldest Year of Tax: 2017 G

Amount: \$32,083.00

Acres: 4.36

Front: 0

Depth: 0

**Current Owner:** Assessed to: RICKARD ELIZABETH RICKARD DOMINIQUE 9.4A(c) 29 7.4A(c) CK the deline 11.1 • 3.2A 30 5 Ante 12.1 6.0A when the (c) 4.3A 10.11 3.1A 2 • 3.8A(c) 13.1 388 3.1 5.9A FM #1/6-108 3.8A 14 4.4A 350 023.6 HUNTER HILL 9 2.8A 15.1 19.0A(c) 38.0A(c) 8.2 325 3.6A(c) 8.1 68.3' 4.2A(c) 186.5 370'(s) PINE BUSH 13 1.0A 210 240 400 794' E WAY 15 344 158'19 185 375(5) 20.11 6.6A 120. 9 15 Sol (c) 000 5.1 18.1 120. 22.8A 18.2 9.3A 1884

2.0A

**TOWN OF: MARBLETOWN** 

SBL: 69.4-1-57

Property Class: 210 One Family Year

Location: 2408 LUCAS TPKE

Oldest Year of Tax: 2016 G

Amount: \$35,933.00

Acres: 2.5