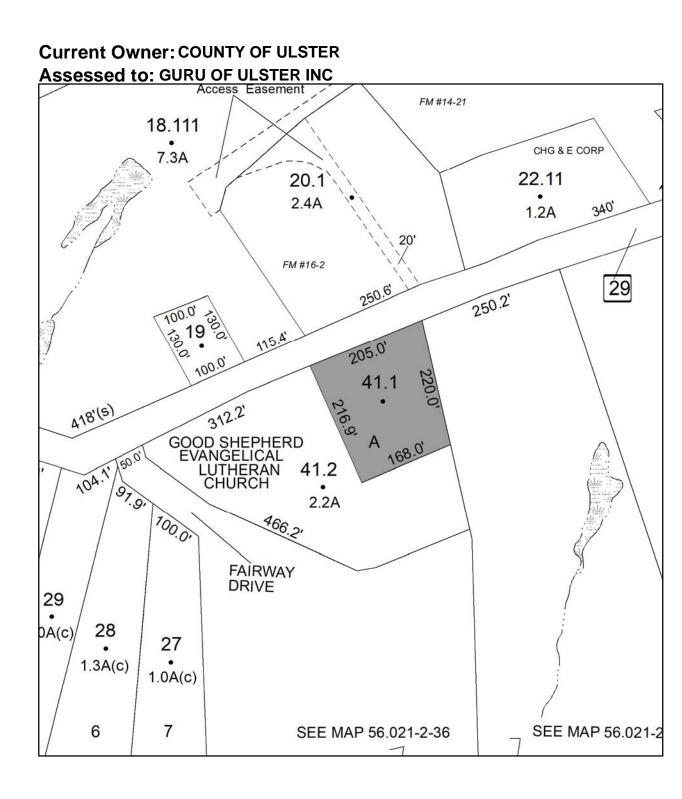

#### Current Owner: COUNTY OF ULSTER Assessed to: COUNTY OF ULSTER/OMARCHIDO INC

TOWN OF: ULSTER

SBL: 48.17-1-41.100

Property Class: 311 Residential Vacant Land

Location: 454 HURLEY AVE

Oldest Year of Tax: 2012 G

Amount: \$137,335.00

Acres: 0

Front: 205

Depth: 216.9

No Image Available

TOWN OF: ULSTER

SBL: 48.52-6-1

Property Class: 311 Residential Vacant Land