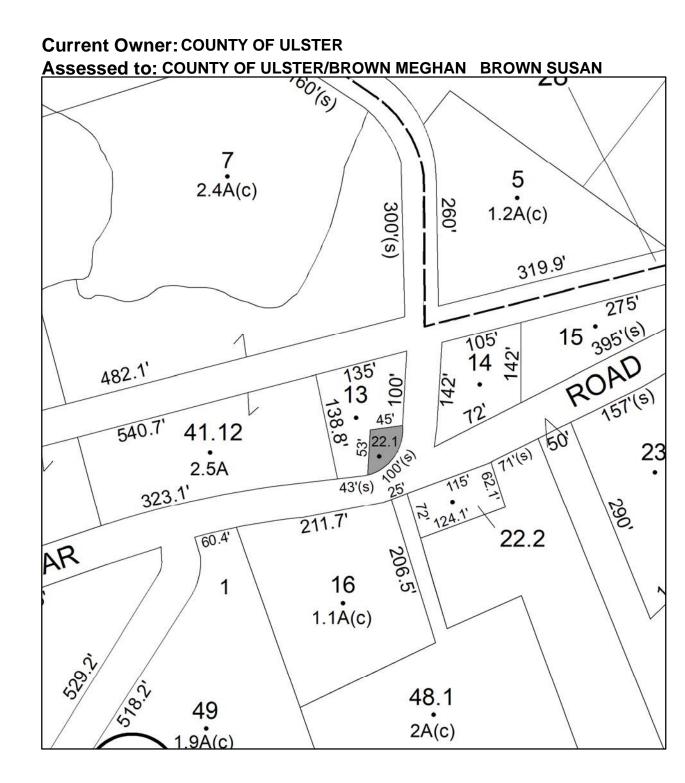

Front: 0

Depth: 0

TOWN OF: PLATTEKILL

SBL: 94.4-3-19.32

Property Class: 270 Mobile Home

Location: 137 BARCLAY RD

Oldest Year of Tax: 2017 G

Amount: \$13,643.00

Acres: 1.1

Front: 0

Depth: 0

TOWN OF: PLATTEKILL

SBL: 95.1-3-32.1

Property Class: 210 One Family Year

Location: 597 RT 44 55

Oldest Year of Tax: 2015 G