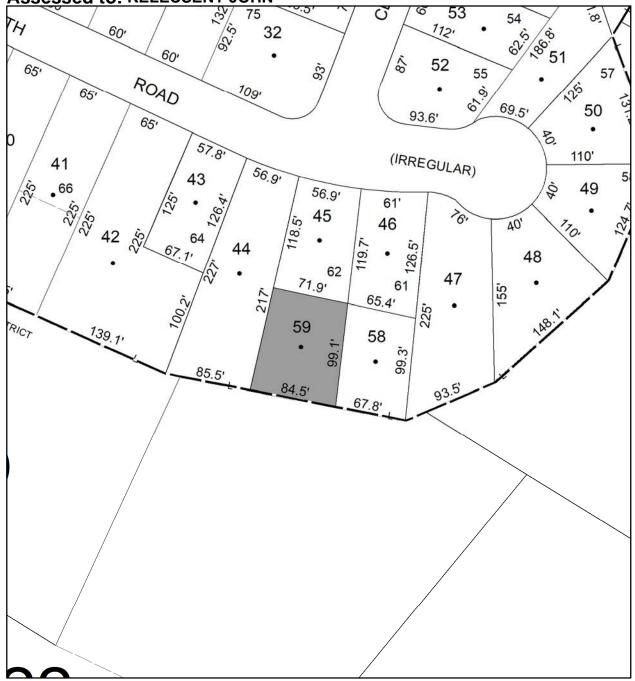

Amount: \$760.00

Acres: 0.17

Front: 0

Depth: 0

No Image Available Current Owner: COUNTY OF ULSTER Assessed to: KELECSENY JOHN

**TOWN OF: SAUGERTIES** 

SBL: 18.69-1-24

Property Class: 421 Restaurants

Location: 152 WEST BRIDGE ST

Oldest Year of Tax: 2017 G

Amount: \$77,214.00

Acres: 0.25

Front: 60

**Depth: 188** 

Current Owner: Assessed to: PANDA PIER INC

**TOWN OF: SAUGERTIES** 