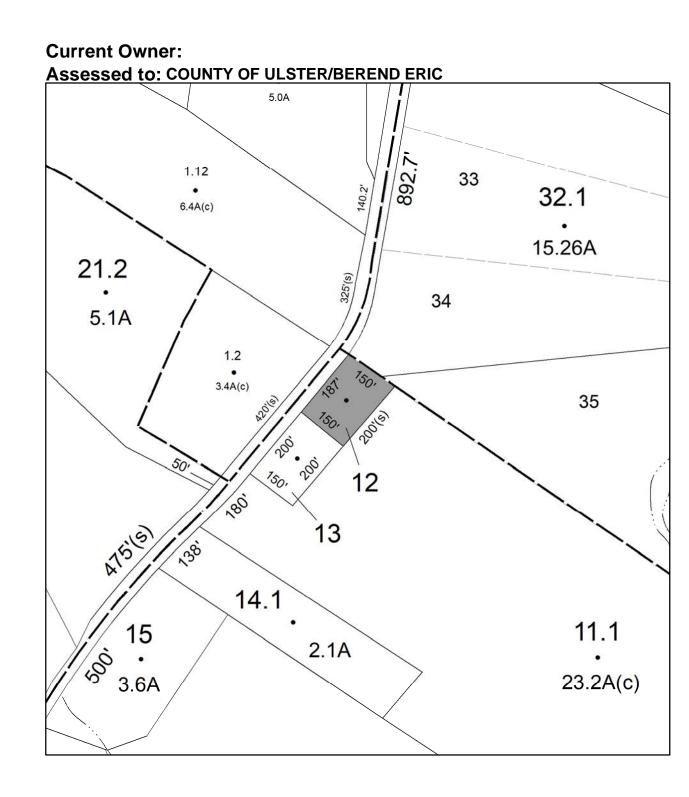

### **Current Owner: BYLINA GEOFFREY**

#### Assessed to: BEREND ERIC V

TOWN OF: ROCHESTER

SBL: 76.10-1-17.110

Property Class: 311 Residential Vacant Land

Location: ANNA ST

Oldest Year of Tax: 2017 G

Amount: \$2,330.00

Acres: 0.53

Front: 0

Depth: 0

TOWN OF: ROCHESTER

SBL: 77.9-1-42

Property Class: 330 Vacant Land Located in Commercial Areas

Location: 5 MAIN ST

Oldest Year of Tax: 2006 G

Amount: \$92,069.00