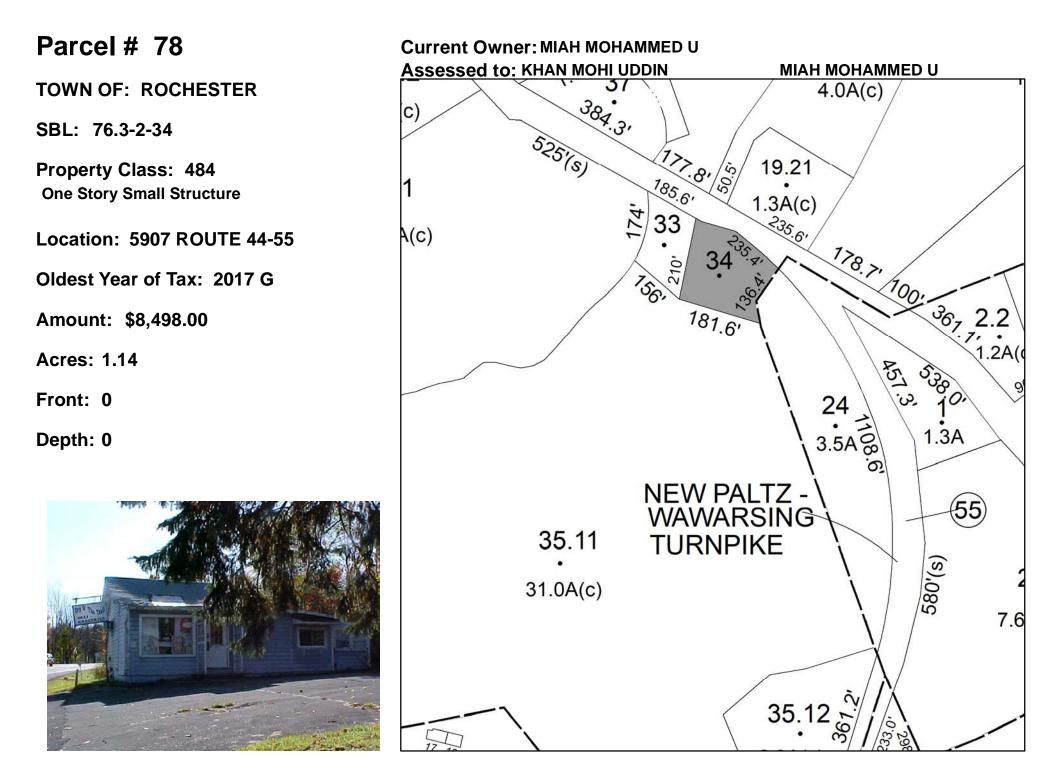

Front: 0

Depth: 0

TOWN OF: PLATTEKILL

SBL: 94.4-3-19.32

Property Class: 270 Mobile Home

Location: 137 BARCLAY RD

Oldest Year of Tax: 2017 G

Amount: \$13,643.00

Acres: 1.1

Front: 0

Depth: 0

TOWN OF: PLATTEKILL

SBL: 95.1-3-32.1

Property Class: 210 One Family Year

Location: 597 RT 44 55

Oldest Year of Tax: 2015 G