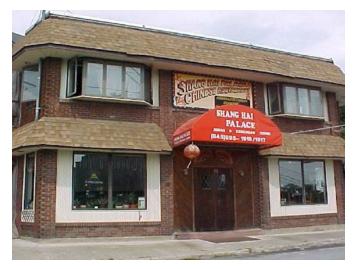

Location: 152 WEST BRIDGE ST

Oldest Year of Tax: 2017 G

Amount: \$77,214.00

Acres: 0.25

Front: 60

**Depth: 188** 

Current Owner: Assessed to: PANDA PIER INC

**TOWN OF: SAUGERTIES** 

SBL: 18.69-1-25

Property Class: 220 Two Family Year

Location: 156 WEST BRIDGE ST

Oldest Year of Tax: 2017 G

Amount: \$47,918.00

Acres: 0.25

Front: 60

Depth: 183.4