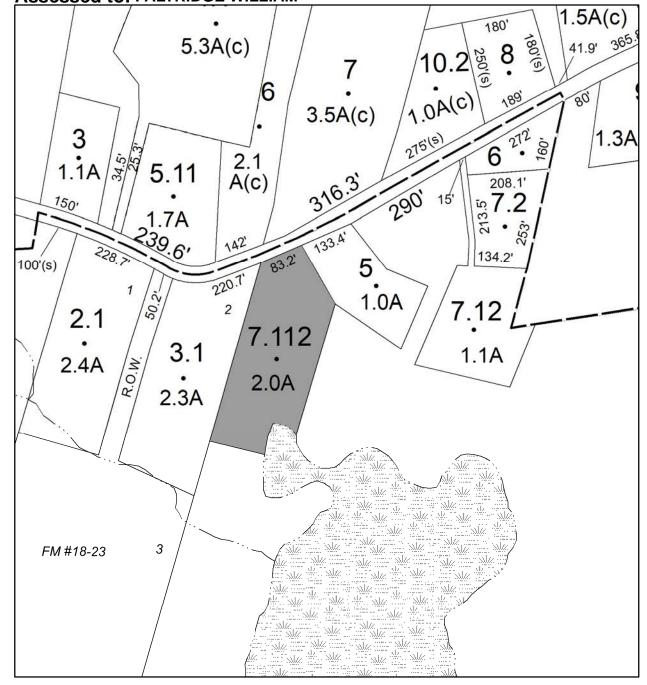

Oldest Year of Tax: 2016 G

Amount: \$18,652.00

Acres: 1.8

Front: 0

Depth: 0

No Image Available

TOWN OF: MARLBOROUGH

SBL: 102.2-7-11

Property Class: 311 Residential Vacant Land

Location: 13 BILL'S LN

Oldest Year of Tax: 2016 G

Amount: \$18,498.00

Acres: 1.7

Front: 0

Depth: 0

No Image Available