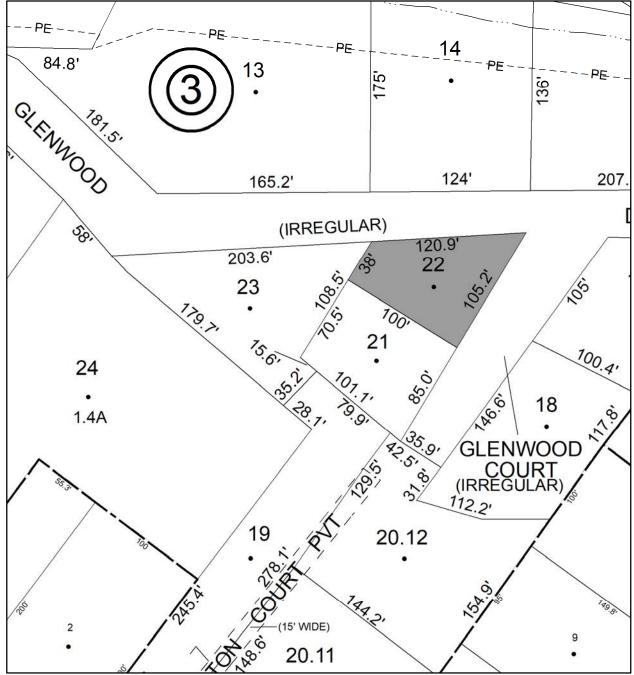

#### Parcel # 64 **Current Owner:** Assessed to: GREZINGER INGO **TOWN OF: PLATTEKILL** SBL: 101.20-2-21 13 **Property Class: 314** 12 **Rural Vacant Lots of 10 Acres or Less** 4.3A( 16.3A(c) Location: 51 OVERLAND DR Oldest Year of Tax: 2017 G Amount: \$1,112.00 Acres: 0.41 188 103'(s 3 .5 201 Front: 0 2 5 186' Depth: 0 200' 6 24. 50' 50 ſ 22 20 5 ,007 4 AND 183.5' 25 a 2.1 1.1 200' 50 6 144.9 50 1.2A(c) 1.8A(c) 3 200' r 184.2' 19 20' WIDE ROW 2 15'(s) 1 00 26. 50 100' (s) <u>59</u> 89.2 50' No Image 173.2 200' 50' 50' 50 40'(s) 3 01 200' • 18 0 28293 27 220' 220' 4 70' **Available** 139.6' 270 163'(s) 29 100' 200 200 100' 17 200 1.1A(c)28 270' 50' 50' 50' 163.6' 50' 20 00.7' 27 50' 383.6 16 DWO 5 27 N 150