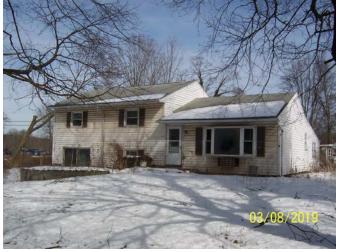

Amount: \$43,377.00

Acres: 0.95

Front: 0

Depth: 0

**Current Owner:** Assessed to: GISIANO PHILIP J GISIANO ETHEL A(C) N 2.0A(c) 21 326 312 110' 1.1 A(c)51.21 160'(s) 52 26 156 2.1A(c) 140 2.2A(c) 130's 51.3. 1.0 1.0 1.0 2.5 1.0A(c) A(c) 21.5 51.4. 115'(s) PANCAKE HOLLOW 1.0A(c) ROAD 56 32.2 1 1 450'(s) · 74(c) 2.8A(c) 2.0 A(c)/46.4 40 2018 62 2 50 2.0 8 37 32. A(c) 180'(s)V 265'(s) 280' 40 290. 110' 150' 78.5 225' 147.5/ 100.9'/ 100.9' 135' .L. 48L 147' 515'(s) <sup>121'</sup> 06 135.7 160.51 305' 305 15'-1105'(s) 2341 53 5.1 233, 122' 1.0A 70' 333 4 233, 8 1.0 4( 55 147 147 114.3