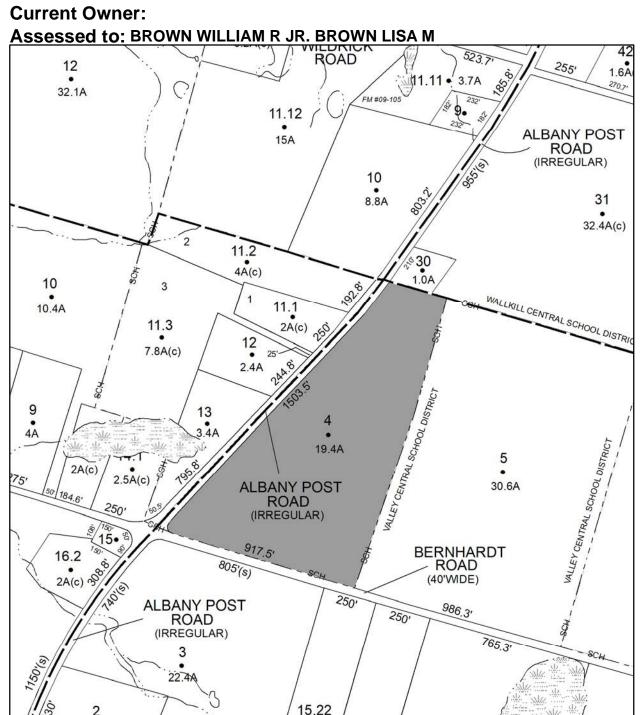

Depth: 150

TOWN OF: SHAWANGUNK

SBL: 106.3-2-4

Property Class: 475 Junkyards

Location: 1999 ALBANY POST RD

Oldest Year of Tax: 2009 G

Amount: \$389,467.00

Acres: 19.4

Front: 0

Depth: 0

TOWN OF: SHAWANGUNK

SBL: 106.4-2-28

Property Class: 311 Residential Vacant Land

Location: STRAWRIDGE RD

Oldest Year of Tax: 2017 G

Amount: \$1,060.00