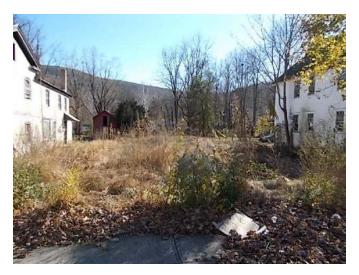

### Parcel # 25 TOWN OF: LLOYD SBL: 95.2-9-2.100 **Property Class: 220 Two Family Year** Location: 152 HALF MOON RD Oldest Year of Tax: 2017 G Amount: \$18,760.00 Acres: 1 Front: 0 Depth: 0

Current Owner: Assessed to: VERTULLO JOANN

**TOWN OF: MARBLETOWN** 

SBL: 46.4-1-23

Property Class: 311 Residential Vacant Land

Location: STONE CHURCH RD

Oldest Year of Tax: 2017 G

Amount: \$5,858.00

Acres: 3.43

Front: 0