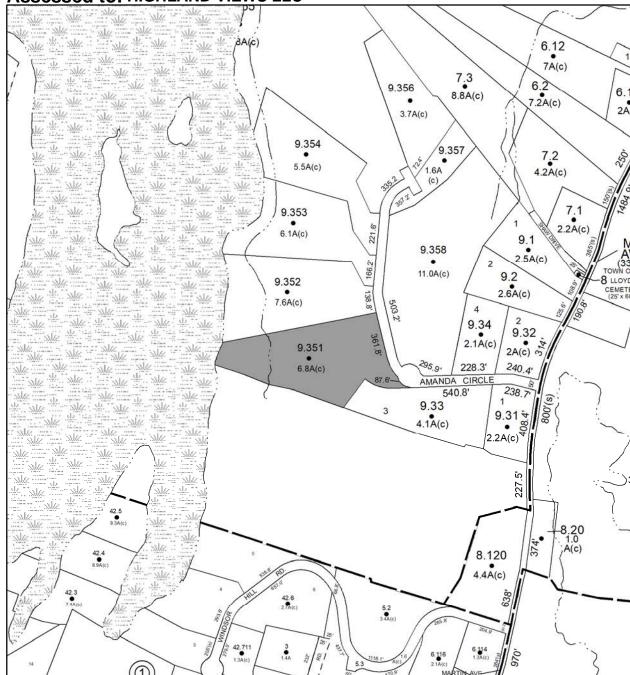

TOWN OF: LLOYD

SBL: 79.2-1-9.351

Property Class: 311 Residential Vacant Land

Location: 5 AMANDA CIR

Oldest Year of Tax: 2016 G

Amount: \$31,441.00

Acres: 6.82

Front: 0

Depth: 0