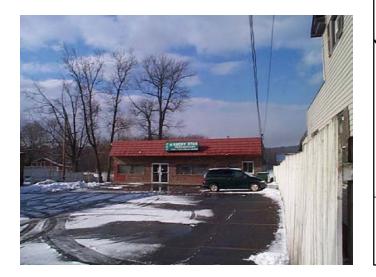

#### **Parcel # 108 Current Owner: Assessed to: TONNESEN BRUCE R TONNESEN DEBRA** 2.1A **TOWN OF: SAUGERTIES** 20.1 SBL: 28.3-4-3 29.5A(c) **Property Class: 210** 18 **One Family Year** 20.2A Location: 1171 GLASCO TPKE 3.1A(c) GLASCO TURNPIKE 32 280'(s) Oldest Year of Tax: 2017 G 1013.9' 65 765' 120 8 · 422.9 Amount: \$28,886.00 202.1' 200' 19 2.0Å(c) Acres: 1.4 5.2 A20'(S 5.1 7 282.6 3 6 170.6' 200((a) (3) Front: 0 3.7A(c) • 2.2 . 5.8A 1.4A(c) 105.7 2.6A 872.2' 163.6' A(c) 163.6' Depth: 0 8 7 45.5 6.1 1.1 A(c) 1.1 A(c) 2.6 . 7A(c) 3 1.2 A(c) 29 2 . 9 18.0A(c) 268.4 11 10 • 186.3, 205.5. 27.3A(c)/ 5 A(c) CHUR 4 12

13

30

17

202

9

5.2A

10.21

11.2A(c

ROA

1.4A

**TOWN OF: SAUGERTIES** 

SBL: 28.4-11-39

Property Class: 210 One Family Year

Location: 27 KINGS LN

Oldest Year of Tax: 2017 G

Amount: \$14,187.00