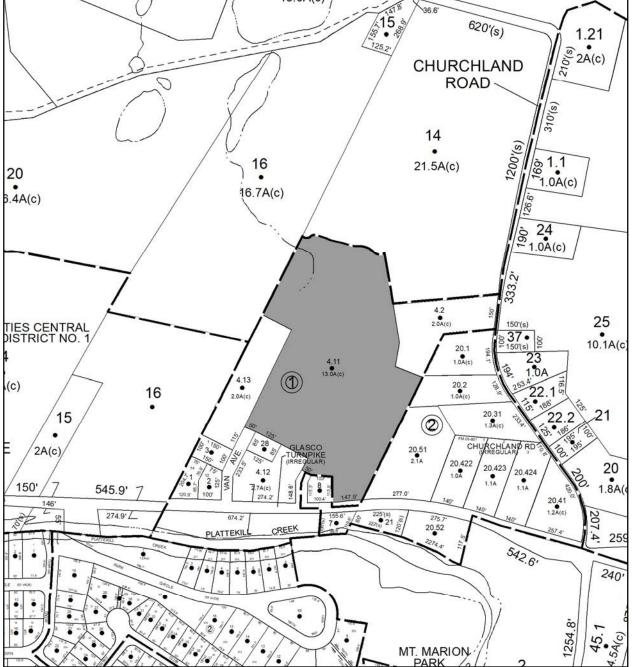

#### **Parcel # 108 Current Owner: Assessed to: TONNESEN BRUCE R TONNESEN DEBRA** 2.1A **TOWN OF: SAUGERTIES** 20.1 SBL: 28.3-4-3 29.5A(c) **Property Class: 210** 18 **One Family Year** 20.2A Location: 1171 GLASCO TPKE 3.1A(c) GLASCO TURNPIKE 32 280'(s) Oldest Year of Tax: 2017 G 1013.9' 65 765' 120 8 · 422.9 Amount: \$28,886.00 202.1' 200' 19 2.0Å(c) Acres: 1.4 5.2 A20'(S 5.1 7 282.6 3 6 170.6' 200((a) (3) Front: 0 3.7A(c) • 2.2 . 5.8A 1.4A(c) 105.7 2.6A 872.2' 163.6' A(c) 163.6' Depth: 0 8 7 45.5 6.1 1.1 A(c) 1.1 A(c) 2.6 . 7A(c) 3 1.2 A(c) 29 2 . 9 18.0A(c) 268.4 11 10 • 186.3, 205.5. 27.3A(c)/ 5 A(c) CHUR 4 12

13

30

17

202

9

5.2A

10.21

11.2A(c

ROA

1.4A

**TOWN OF: SAUGERTIES** 

SBL: 28.4-11-39

Property Class: 210 One Family Year

Location: 27 KINGS LN

Oldest Year of Tax: 2017 G

Amount: \$14,187.00