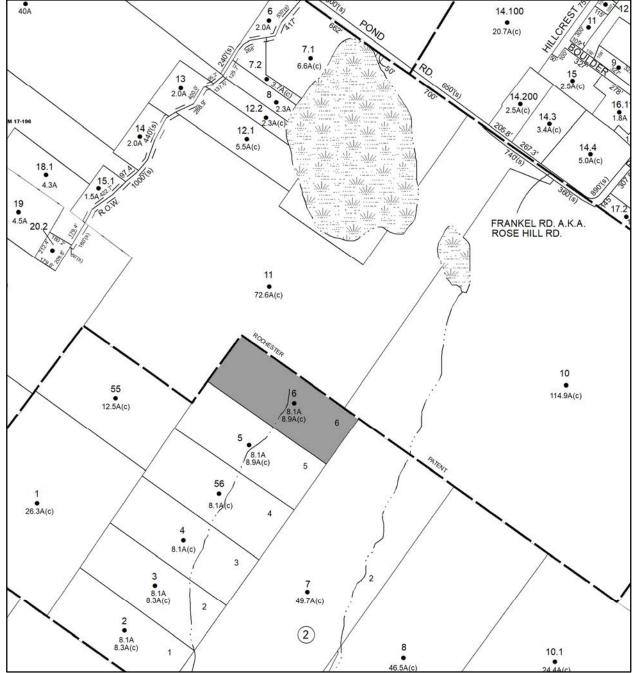

Acres: 2

Front: 0

Depth: 0

**TOWN OF: ROCHESTER** 

SBL: 69.3-1-65.100

**Property Class: 270 Mobile Home** 

Location: 6 LOWER WHITFIELD RD

Oldest Year of Tax: 2017 G

Amount: \$11,189.00

Acres: 1.3

Front: 0

Depth: 0

40'(s)

545'(s)

100.

, jo