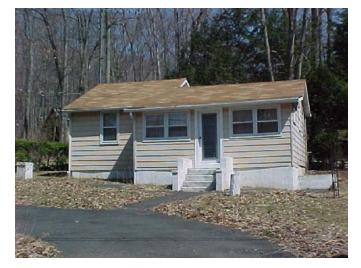

### Parcel # 2 TOWN OF: DENNING SBL: 50.1-2-39 Property Class: 270 Mobile Home Location: 55 VOSS RD Oldest Year of Tax: 2017 G Amount: \$11,392.00 Acres: 4.8

Front: 0

Depth: 0

TOWN OF: ESOPUS

SBL: 56.19-1-7

Property Class: 314 Rural Vacant Lots of 10 Acres or Less

Location: 241 NEW SALEM RD

Oldest Year of Tax: 2017 G

Amount: \$826.00

Acres: 0.09

Front: 0

Depth: 0