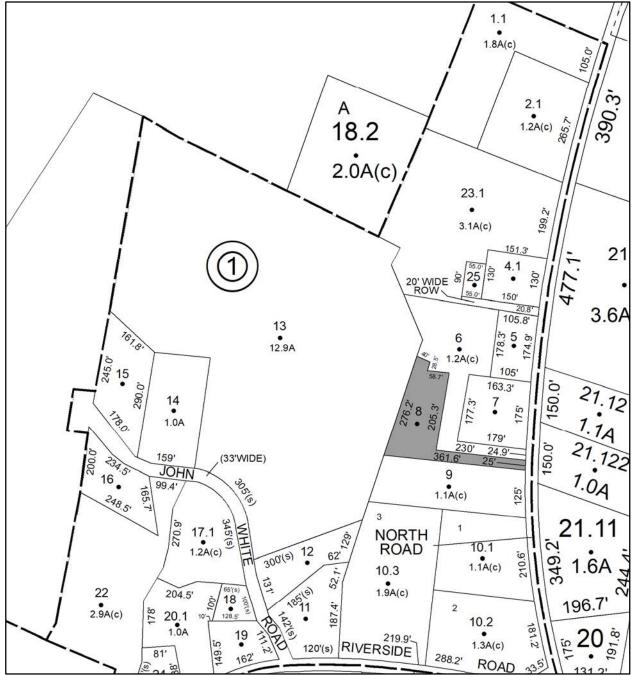

#### Parcel # 16 **Current Owner: Assessed to: FERGUSON WILLIAM** RUBY ROAD TOWN OF: KINGSTON 45 (IRREGULAR) SBL: 39.13-3-19 25.1 50(3) . <sup>365/s)</sup> **Property Class: 210** 4.5A(c) 384.8 570 **One Family Year** 28 1.5A(c) Location: 59 HALLIHAN HILL RD Oldest Year of Tax: 2017 G Amount: \$11,920.00 \$00. (S) 25' R SCHO 330' Acres: 0.2 Front: 0 33512 Depth: 0 ST. ANN'S CEMETERY 120' 15. • 19 751 210's) 120. 7135'(s) 26 . 20 1.0A(c) 5.0A(c) 18 260'(s) 1.3A 1.8A(c) 345'(s)