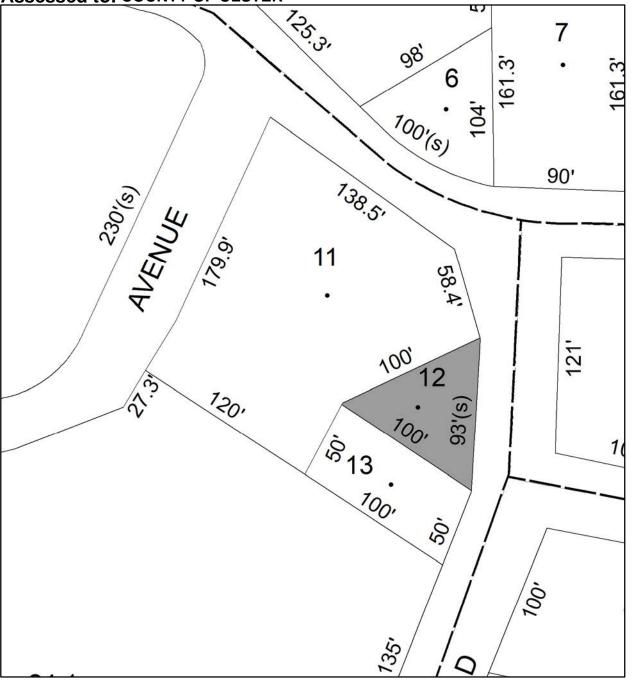

Oldest Year of Tax: 2017 G

Amount: \$32,083.00

Acres: 4.36

Front: 0

Depth: 0

**Current Owner:** Assessed to: RICKARD ELIZABETH RICKARD DOMINIQUE 9.4A(c) 29 7.4A(c) CK the deline 11.1 • 3.2A 30 5 Ante 12.1 6.0A when the (c) 4.3A 10.11 3.1A 2 • 3.8A(c) 13.1 388 3.1 5.9A FM #1/6-108 3.8A 14 4.4A 350 023.6 HUNTER HILL 9 2.8A 15.1 19.0A(c) 38.0A(c) 8.2 325 3.6A(c) 8.1 68.3' 4.2A(c) 186.5 370'(s) PINE BUSH 13 1.0A 210 240 400 794' E WAY 15 344 158'19 185 375(5) 20.11 6.6A 120. 9 15 Sol (c) 000 5.1 18.1 120. 22.8A 18.2 9.3A 1884

2.0A

**TOWN OF: MARBLETOWN** 

SBL: 69.4-1-57

Property Class: 210 One Family Year

Location: 2408 LUCAS TPKE

Oldest Year of Tax: 2016 G

Amount: \$35,933.00

Acres: 2.5