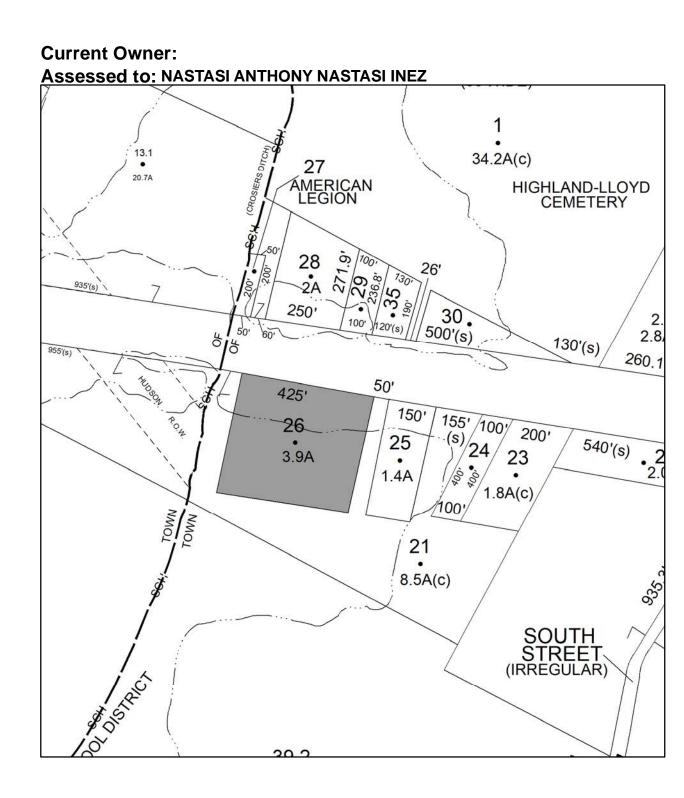

#### Current Owner: Assessed to: ROSZKO VINCENT ROSZKO HOPE

TOWN OF: LLOYD

SBL: 87.1-3-26

Property Class: 340 Vacant Land Located in Industrial Areas

Location: ROUTE 299

Oldest Year of Tax: 2016 G

Amount: \$9,869.00

Acres: 3.9

Front: 0

Depth: 0