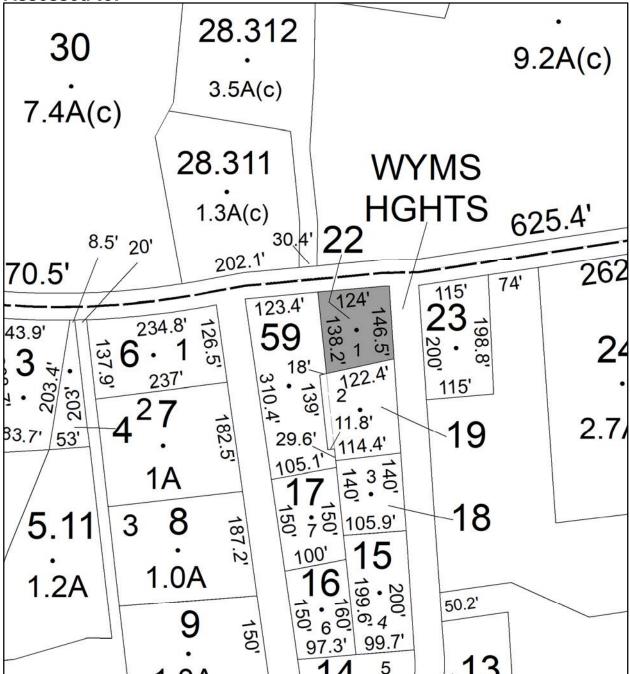

#### Parcel # 16 **Current Owner: Assessed to: FERGUSON WILLIAM** RUBY ROAD TOWN OF: KINGSTON 45 (IRREGULAR) SBL: 39.13-3-19 25.1 50(3) . <sup>365/s)</sup> **Property Class: 210** 4.5A(c) 384.8 570 **One Family Year** 28 1.5A(c) Location: 59 HALLIHAN HILL RD Oldest Year of Tax: 2017 G Amount: \$11,920.00 \$00. (S) 25' R SCHO 330' Acres: 0.2 Front: 0 33512 Depth: 0 ST. ANN'S CEMETERY 120' 15. • 19 751 210's) 120. 7135'(s) 26 . 20 1.0A(c) 5.0A(c) 18 260'(s) 1.3A 1.8A(c) 345'(s)