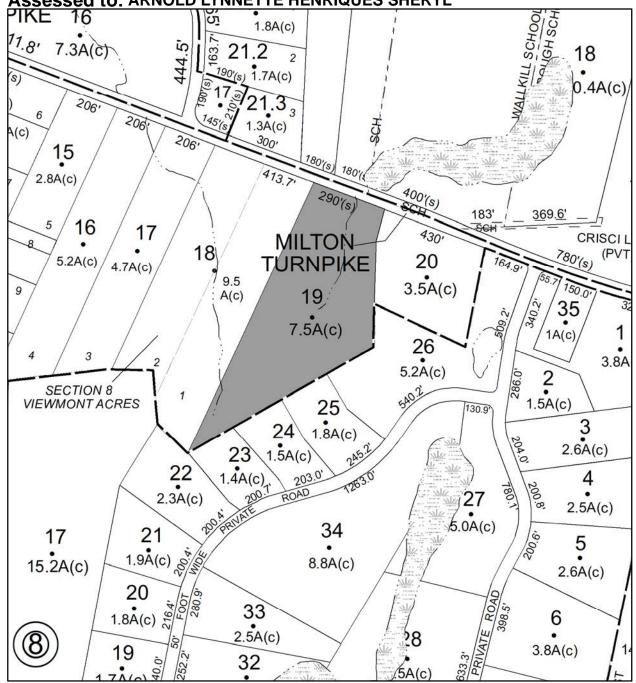

TOWN OF: PLATTEKILL

SBL: 102.1-1-19

**Property Class: 314 Rural Vacant Lots of 10 Acres or Less** 

Location: MILTON TPK

Oldest Year of Tax: 2015 G

Amount: \$22,277.00

Acres: 7.5

Front: 0

Depth: 0

No Image Available