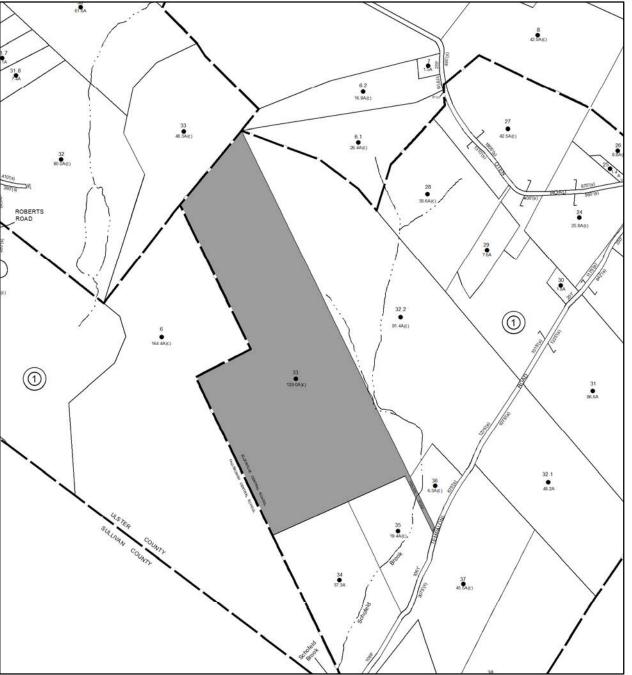

Oldest Year of Tax: 2017 G

Amount: \$32,083.00

Acres: 4.36

Front: 0

Depth: 0

**Current Owner:** Assessed to: RICKARD ELIZABETH RICKARD DOMINIQUE 9.4A(c) 29 7.4A(c) CK the deline 11.1 • 3.2A 30 5 Ante 12.1 6.0A when the (c) 4.3A 10.11 3.1A 2 • 3.8A(c) 13.1 388 3.1 5.9A FM #1/6-108 3.8A 14 4.4A 350 023.6 HUNTER HILL 9 2.8A 15.1 19.0A(c) 38.0A(c) 8.2 325 3.6A(c) 8.1 68.3' 4.2A(c) 186.5 370'(s) PINE BUSH 13 1.0A 210 240 400 794' E WAY 15 344 158'19 185 375(5) 20.11 6.6A 120. 9 15 Sol (c) 000 5.1 18.1 120. 22.8A 18.2 9.3A 1884