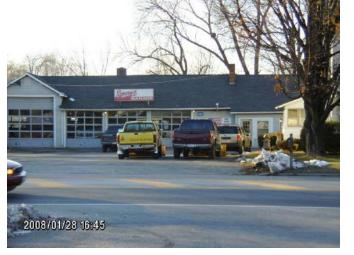

TOWN OF: PLATTEKILL

SBL: 101.1-1-10

Property Class: 433 Auto Body, Tire Shops, Other Related Auto Sale

Location: 2079-2081 RT 32

Oldest Year of Tax: 2012 G

Amount: \$86,962.00

Acres: 0.8

Front: 0