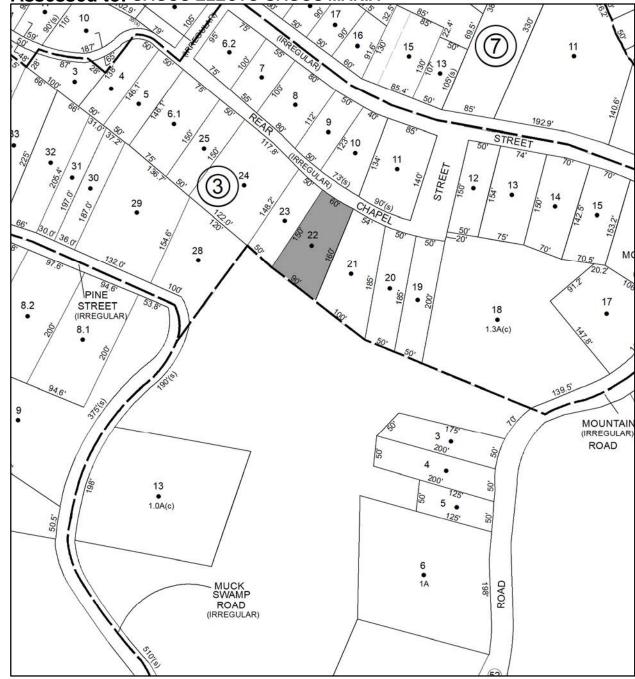

### Parcel # 25 TOWN OF: LLOYD SBL: 95.2-9-2.100 **Property Class: 220 Two Family Year** Location: 152 HALF MOON RD Oldest Year of Tax: 2017 G Amount: \$18,760.00 Acres: 1 Front: 0 Depth: 0

Current Owner: Assessed to: VERTULLO JOANN