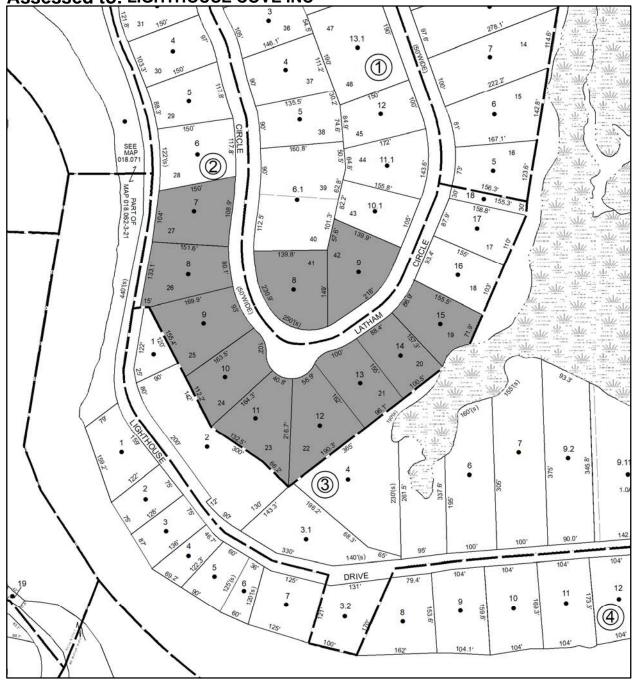

TOWN OF: SAUGERTIES

SBL: 18.71-1

Property Class: 311 Residential Vacant Land

Location: LATHAM CIR

Oldest Year of Tax: 2017 G

Amount: \$90,736.00

Acres: 4.5

Front: 0

# No Image Available

Current Owner: Assessed to: LIGHTHOUSE COVE INC

**TOWN OF: SAUGERTIES** 

SBL: 8.2-2-33

**Property Class: 210 One Family Year** 

Location: 293 HIGH FALLS RD

Oldest Year of Tax: 2017 G

Amount: \$26,860.00