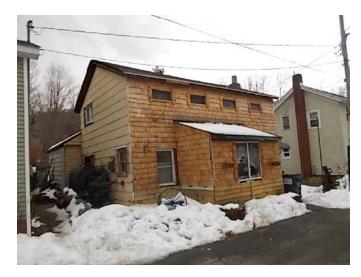

#### Parcel # 16 **Current Owner: Assessed to: FERGUSON WILLIAM** RUBY ROAD TOWN OF: KINGSTON 45 (IRREGULAR) SBL: 39.13-3-19 25.1 50(3) . <sup>365/s)</sup> **Property Class: 210** 4.5A(c) 384.8 570 **One Family Year** 28 1.5A(c) Location: 59 HALLIHAN HILL RD Oldest Year of Tax: 2017 G Amount: \$11,920.00 \$00. (S) 25' R SCHO 330' Acres: 0.2 Front: 0 33512 Depth: 0 ST. ANN'S CEMETERY 120' 15. • 19 751 210's) 120. 7135'(s) 26 . 20 1.0A(c) 5.0A(c) 18 260'(s) 1.3A 1.8A(c) 345'(s)