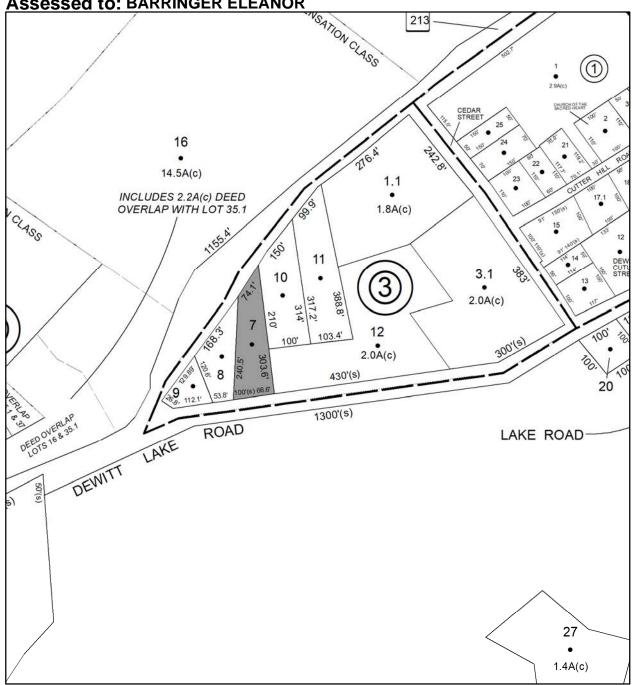

#### Parcel # 16 **Current Owner: Assessed to: FERGUSON WILLIAM** RUBY ROAD TOWN OF: KINGSTON 45 (IRREGULAR) SBL: 39.13-3-19 25.1 50(3) . <sup>365/s)</sup> **Property Class: 210** 4.5A(c) 384.8 570 **One Family Year** 28 1.5A(c) Location: 59 HALLIHAN HILL RD Oldest Year of Tax: 2017 G Amount: \$11,920.00 \$00. (S) 25' R SCHO 330' Acres: 0.2 Front: 0 33512 Depth: 0 ST. ANN'S CEMETERY 120' 15. • 19 751 210's) 120. 7135'(s) 26 . 20 1.0A(c) 5.0A(c) 18 260'(s) 1.3A 1.8A(c) 345'(s)