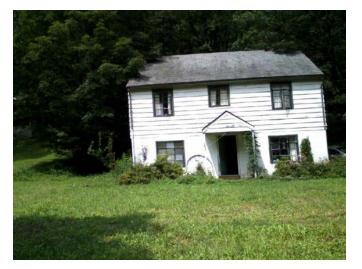

### Current Owner: Assessed to: VALGUARNERA ALDO

**TOWN OF: SHANDAKEN** 

SBL: 5.13-1-37.200

Property Class: 210 One Family Year

Location: 124 CREEK SIDE DR

Oldest Year of Tax: 2016 G

Amount: \$9,573.00

Acres: 1.5

Front: 0

Depth: 0

TOWN OF: SHANDAKEN

SBL: 12.7-2-11

Property Class: 210 One Family Year

Location: 8181 ROUTE 28

Oldest Year of Tax: 2017 G

Amount: \$12,142.00