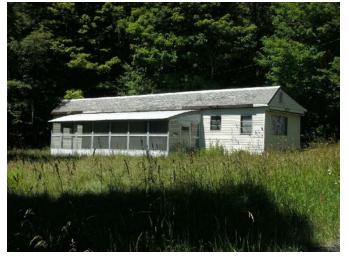

### Parcel # 2 TOWN OF: DENNING SBL: 50.1-2-39 Property Class: 270 Mobile Home Location: 55 VOSS RD Oldest Year of Tax: 2017 G Amount: \$11,392.00 Acres: 4.8

Front: 0

Depth: 0

TOWN OF: ESOPUS

SBL: 56.19-1-7