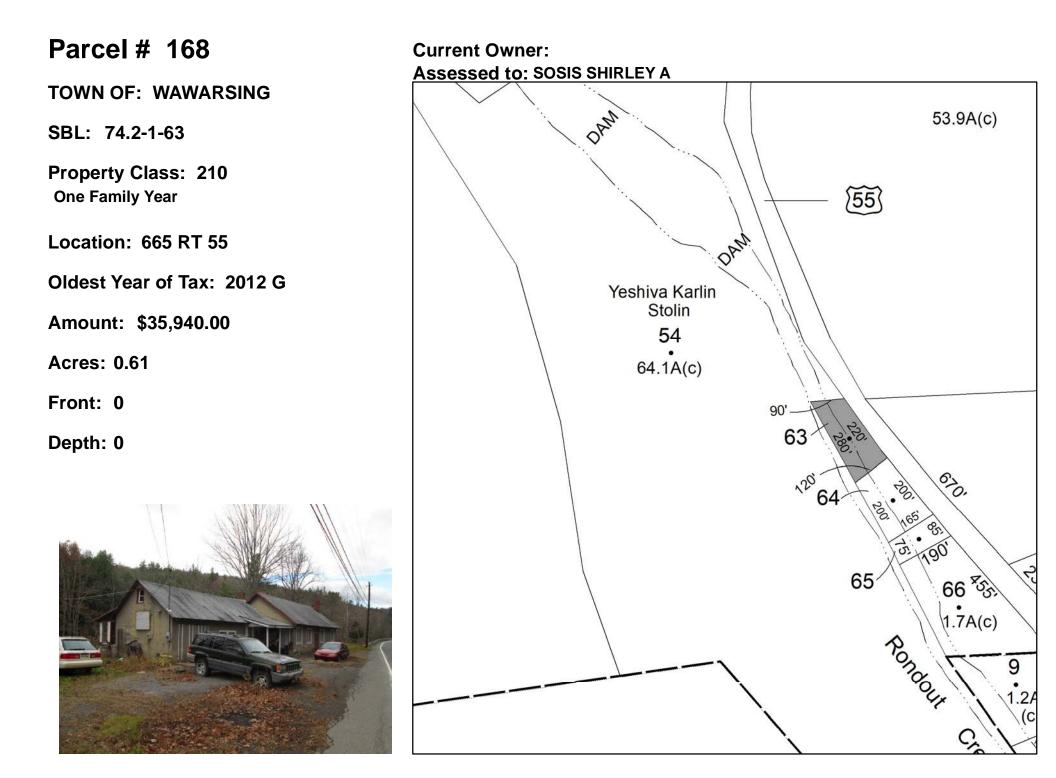

to: DAMMS MARIAN



TOWN OF: WAWARSING

SBL: 66.4-2-32

Property Class: 314 Rural Vacant Lots of 10 Acres or Less

Location: DEPALMA AVE

Oldest Year of Tax: 2017 G

Amount: \$955.00

Acres: 0.46

Front: 0

Depth: 0

No Image Available Current Owner: Assessed to: GARCIA RALPH



TOWN OF: WAWARSING

SBL: 66.4-2-41

Property Class: 314 Rural Vacant Lots of 10 Acres or Less

Location: DEPALMA AVE

Oldest Year of Tax: 2017 G

Amount: \$955.00

Acres: 0.46

Front: 0

Depth: 0

No Image Available

## Current Owner:





TOWN OF: WAWARSING

SBL: 73.2-2-7

Property Class: 314 Rural Vacant Lots of 10 Acres or Less

Location: CAMP RD

Oldest Year of Tax: 2014 G

Amount: \$2,072.00

Acres: 0.71

Front: 0

Depth: 0

# No Image Available

Current Owner: COUNTY OF ULSTER Assessed to: BILYNSKY WALTER





TOWN OF: WAWARSING

SBL: 74.3-1-3

Property Class: 314 Rural Vacant Lots of 10 Acres or Less

Location: ULSTER HEIGHTS RD

Oldest Year of Tax: 2015 G

Amount: \$1,647.00

Acres: 0.4

Front: 0

Depth: 0

No Image Available



#### **Parcel # 170 Current Owner:** Assessed to: FAUST CONSTANCE M 4 **TOWN OF: WAWARSING** 2.1A(c) 140.4' 22 2 31**.** 1.4A(c) SBL: 74.3-3-47 1.7A(c) <sub>ồ</sub> Residential Land Including a Small Improvemer **Property Class: 312** 254. 25. 32515 3 32 · 2.1A Location: 1283 ULSTER HEIGHTS RD 21 122.3 238.1' 35 33.1 180'(s M.E. Oldest Year of Tax: 2014 G Church/ 1.8A 1.8A(c) 116.4. 417' Amount: \$9,476.00 200'(s) 33.2 223.5' 105.2' 315.2, 5 156 415'(s) Acres: 0.18 36 <44 3, 240.5 105'(s) Front: 0 190, /140'(s) 139 56 Depth: 0 ×48.190 47 3 270 160'(s) 48.8 18 3.2 Uls