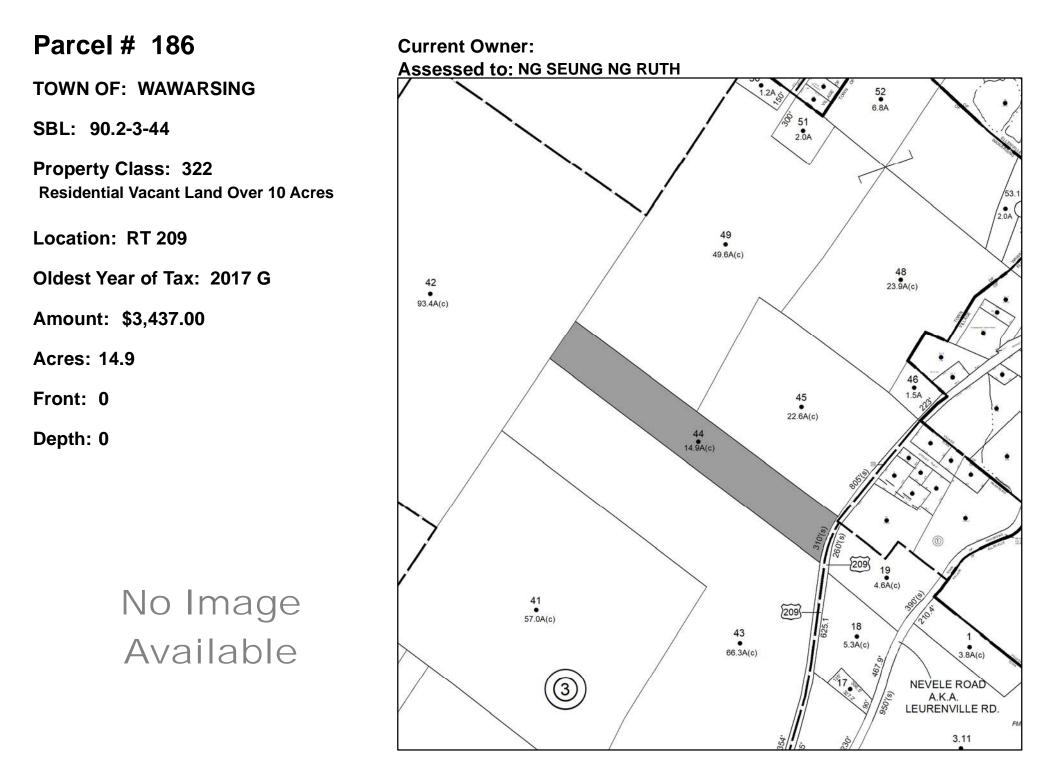

### Current Owner: COUNTY OF ULSTER Assessed to: COUNTY OF ULSTER/ATLANTIC NORTH PROPERTIES INC

TOWN OF: ULSTER

SBL: 48.58-3-8

Property Class: 220 Two Family Year

Location: 35 VINCENT ST

Oldest Year of Tax: 2017 G

Amount: \$32,224.00

Acres: 0

Front: 60

Depth: 100