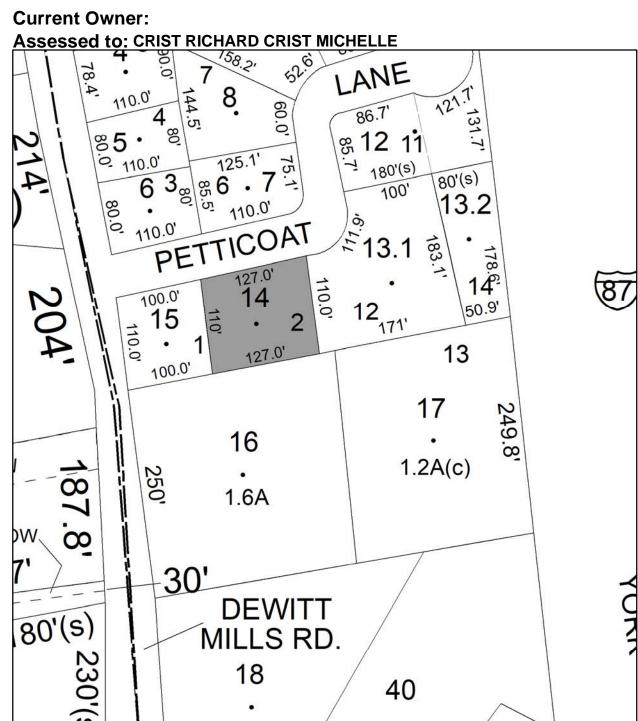

#### Current Owner: DEWITT FREDERICK JR DEWITT ELLEN D Assessed to: DEWITT FREDERICK JR DEWITT OTHERS/DEWITT ELLEN D

TOWN OF: ESOPUS

SBL: 71.4-1-19

Property Class: 322 Residential Vacant Land Over 10 Acres

Location: OLD POST

Oldest Year of Tax: 2017 G

Amount: \$4,634.00

Acres: 21.8

Front: 0

Depth: 0