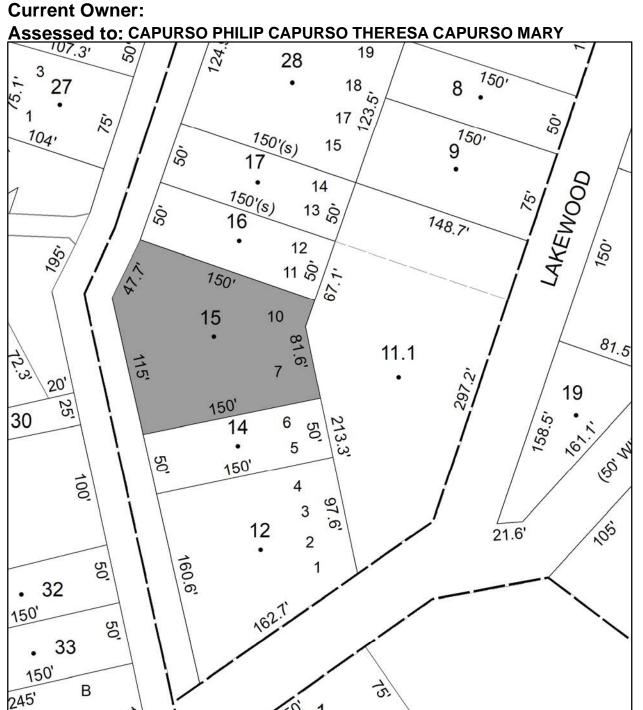

### Parcel # 2 TOWN OF: DENNING SBL: 50.1-2-39 Property Class: 270 Mobile Home Location: 55 VOSS RD Oldest Year of Tax: 2017 G Amount: \$11,392.00 Acres: 4.8

Front: 0

Depth: 0

TOWN OF: ESOPUS

SBL: 56.19-1-7

Property Class: 314 Rural Vacant Lots of 10 Acres or Less

Location: 241 NEW SALEM RD

Oldest Year of Tax: 2017 G

Amount: \$826.00

Acres: 0.09

Front: 0

Depth: 0