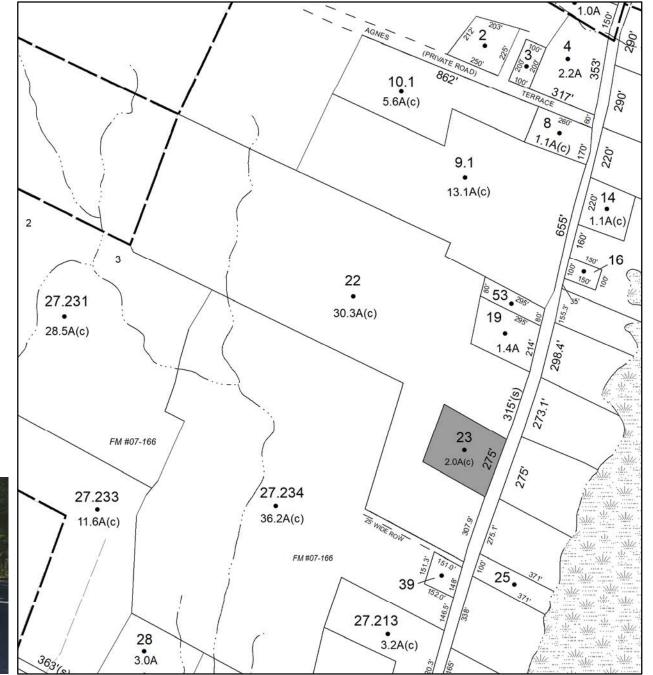

#### Parcel # 16 **Current Owner: Assessed to: FERGUSON WILLIAM** RUBY ROAD TOWN OF: KINGSTON 45 (IRREGULAR) SBL: 39.13-3-19 25.1 50(3) . <sup>365/s)</sup> **Property Class: 210** 4.5A(c) 384.8 570 **One Family Year** 28 1.5A(c) Location: 59 HALLIHAN HILL RD Oldest Year of Tax: 2017 G Amount: \$11,920.00 \$00. (S) 25' R SCHO 330' Acres: 0.2 Front: 0 33512 Depth: 0 ST. ANN'S CEMETERY 120' 15. • 19 751 210's) 120. 7135'(s) 26 . 20 1.0A(c) 5.0A(c) 18 260'(s) 1.3A 1.8A(c) 345'(s)