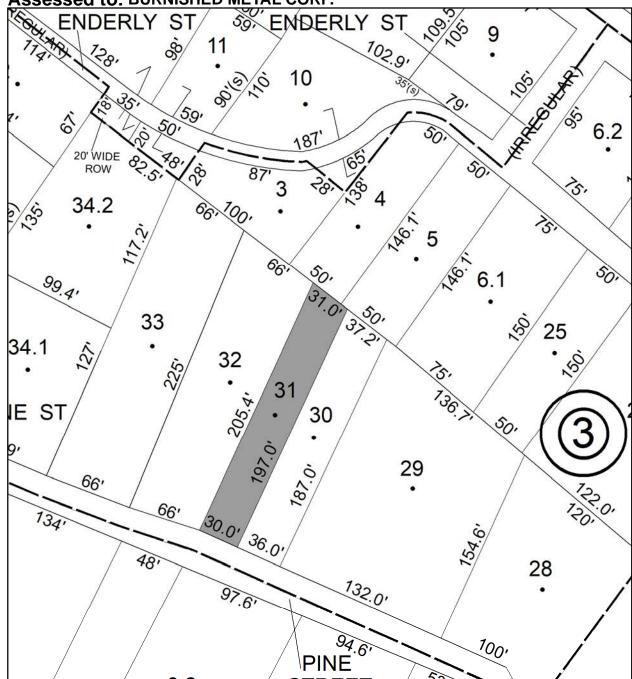

#### Parcel # 16 **Current Owner: Assessed to: FERGUSON WILLIAM** RUBY ROAD TOWN OF: KINGSTON 45 (IRREGULAR) SBL: 39.13-3-19 25.1 50(3) . <sup>365/s)</sup> **Property Class: 210** 4.5A(c) 384.8 570 **One Family Year** 28 1.5A(c) Location: 59 HALLIHAN HILL RD Oldest Year of Tax: 2017 G Amount: \$11,920.00 \$00. (S) 25' R SCHO 330' Acres: 0.2 Front: 0 33512 Depth: 0 ST. ANN'S CEMETERY 120' 15. • 19 751 210's) 120. 7135'(s) 26 . 20 1.0A(c) 5.0A(c) 18 260'(s) 1.3A 1.8A(c) 345'(s)