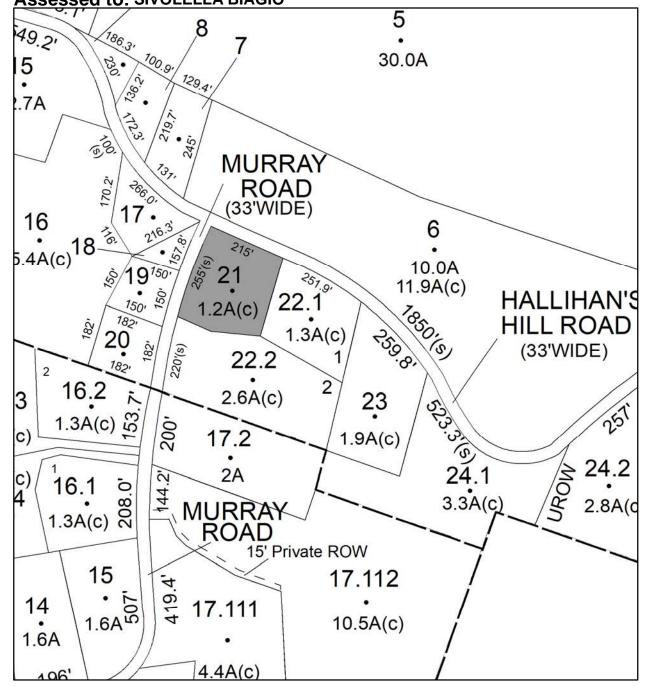

### No Image Available

TOWN OF: KINGSTON

SBL: 39.1-2-21

Property Class: 314 Rural Vacant Lots of 10 Acres or Less

Location: HALLIHAN HILL RD

Oldest Year of Tax: 2017 G

Amount: \$3,772.00

Acres: 1.2

Front: 0

Depth: 0

No Image Available Current Owner: Assessed to: SIVOLELLA BIAGIO