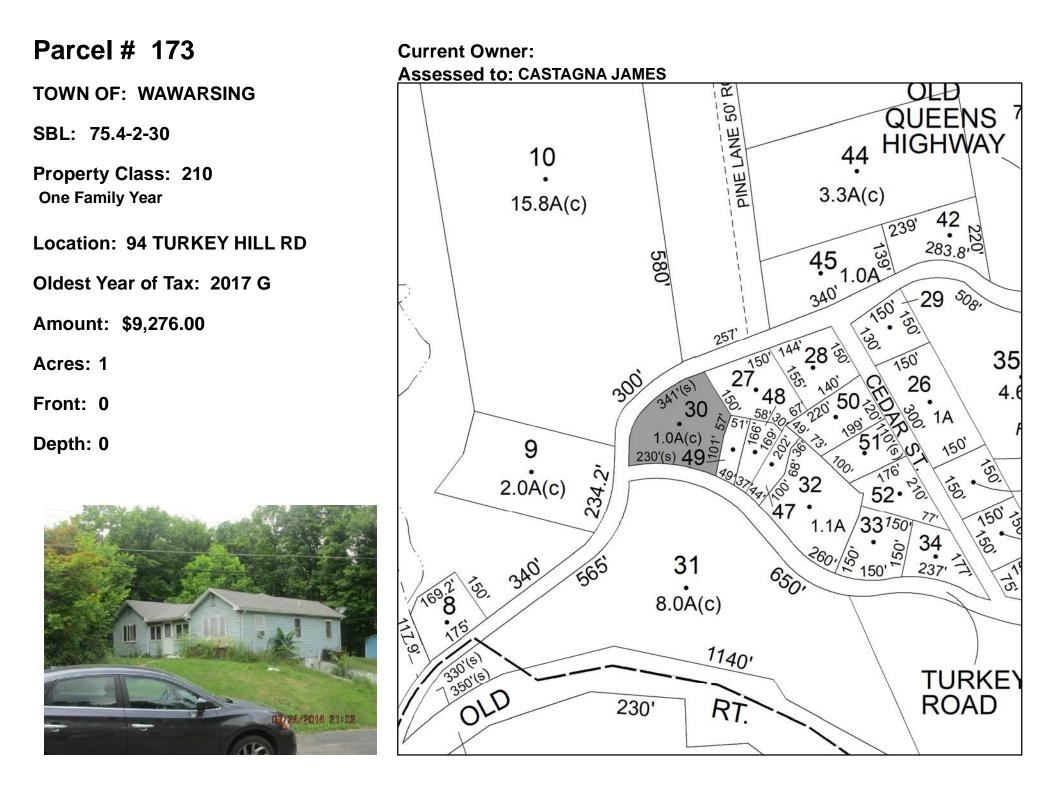

Location: 318 BINGHAM RD

Oldest Year of Tax: 2008 G

Amount: \$91,710.00

Acres: 1.8

Front: 0

Depth: 0

**Current Owner: Assessed to: FALANGA FRANCIS JOSEPH** 407.4 1.6A(c) 200' 4.63 1.7Å(c) .5522(g) 1385.1' 150'(s) HAMPTON 4.41 310'(s) N RUE DE VIN RØAD 1.6A(c) 8 648.8' 370'(s) .-8.132 385 -25' ROW 415.4. 2.7A(c) C. 101.1 8.31 5.0 54 2.0A(c) 189.1 352 2.0 15 17 138.5' 2.0A(c) 18.1 138.71 18.2 425.2 1.2A(c) 1.8A(c)215.3' 1.2A(c) 203.7' 208.7 229.2' 120 25.5' 102.4 151' 540'(s) FM #07-87 (s) 14 1.0A 253 129' 7 146 1.0 A A(c) 154.5' 32 108.1' FM #07-87 18.31 12.41 3.9