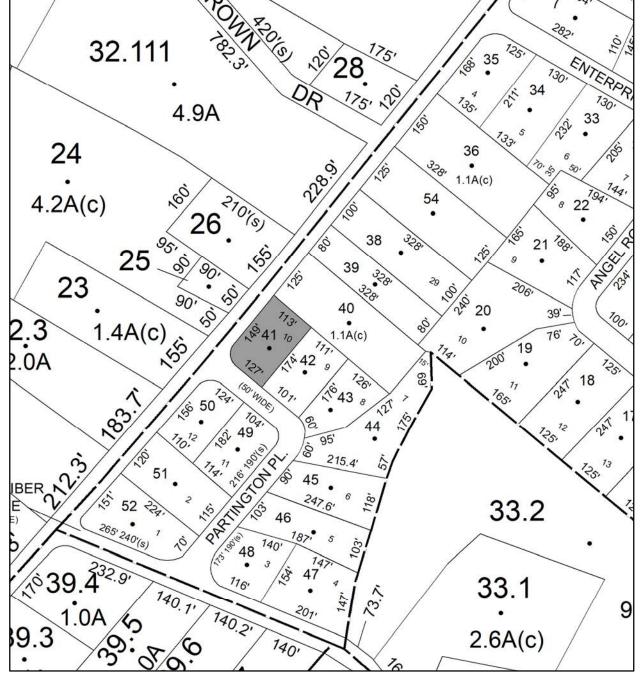

# No Image Available

Current Owner: COUNTY OF ULSTER Assessed to: MYERS BETTY JANE

TOWN OF: NEW PALTZ

SBL: 94.7-2-41

Property Class: 210 One Family Year

Location: 1 PARTINGTON PL

Oldest Year of Tax: 2017 G

Amount: \$21,942.00

Acres: 0.44

Front: 88

Depth: 149

Current Owner: Assessed to: THACKER DAVID E JR THACKER MARGARET

TOWN OF: NEW PALTZ

SBL: 94.7-3-20

Property Class: 314 Rural Vacant Lots of 10 Acres or Less

Location: 27 LAURA DR