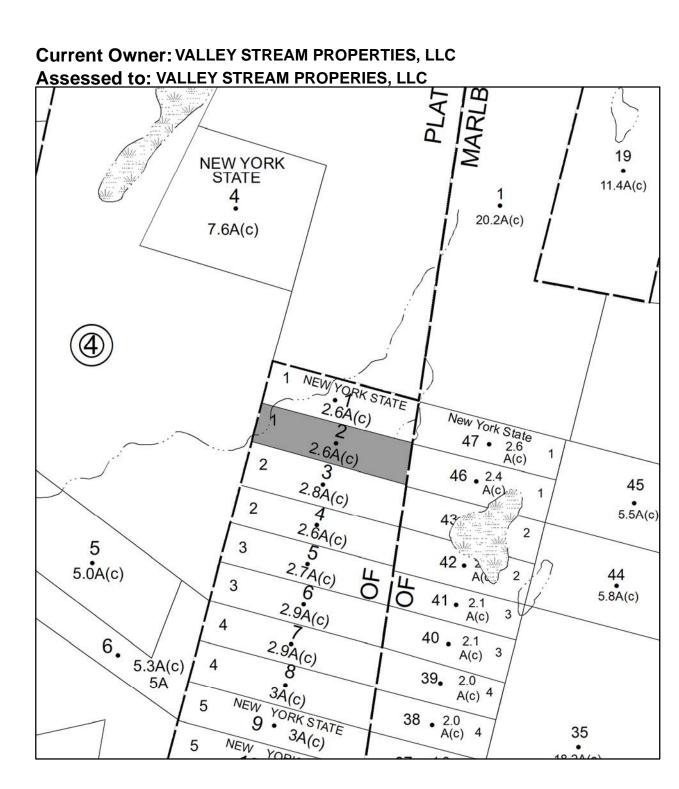

Front: 0

Depth: 0

TOWN OF: MARLBOROUGH

SBL: 102.2-6-7.112

Property Class: 311 Residential Vacant Land

Location: MILTON TPKE

Oldest Year of Tax: 2014 G

Amount: \$25,268.00

Acres: 2

Front: 0

Depth: 0

No Image Available Current Owner: COUNTY OF ULSTER Assessed to: PALTRIDGE WILLIAM

TOWN OF: MARLBOROUGH

SBL: 102.2-7-10

Property Class: 311 Residential Vacant Land

Location: 15 BILL'S LN