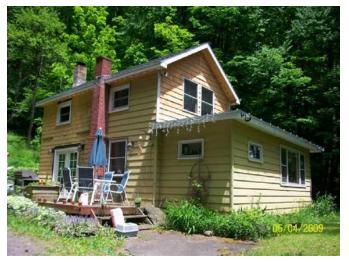

### Parcel # 2 TOWN OF: DENNING SBL: 50.1-2-39 Property Class: 270 Mobile Home Location: 55 VOSS RD Oldest Year of Tax: 2017 G Amount: \$11,392.00 Acres: 4.8

Front: 0

Depth: 0

TOWN OF: ESOPUS

SBL: 56.19-1-7