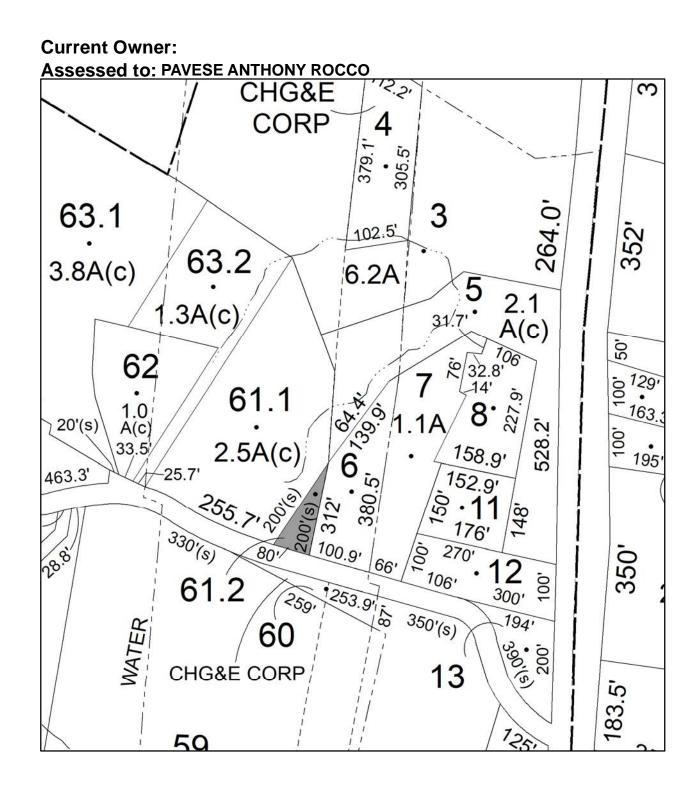

#### Current Owner: Assessed to: PAVESE ANTHONY ROCCO

TOWN OF: OLIVE

SBL: 46.5-1-22.100

Property Class: 311 Residential Vacant Land

Location: LONGYEAR RD

Oldest Year of Tax: 2008 G

Amount: \$2,637.00

Acres: 0.05