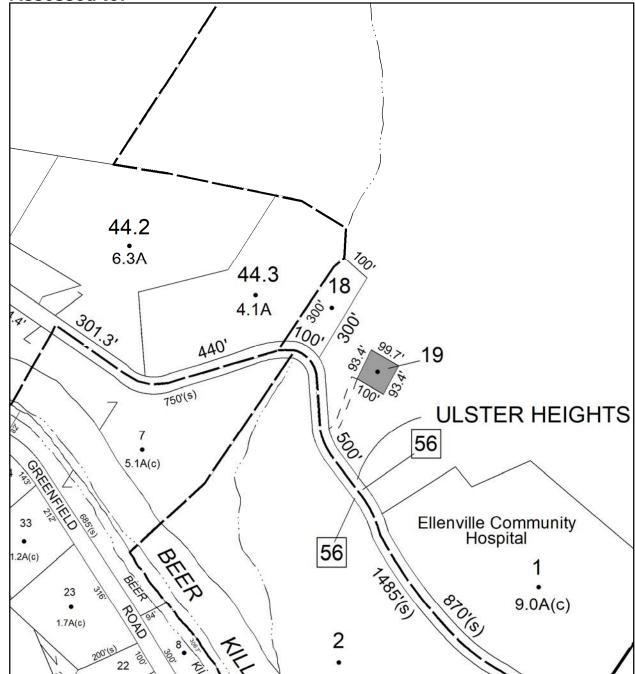

## **Parcel # 117 Current Owner: Assessed to: ROTELLA GLORIA TOWN OF: SHANDAKEN** SBL: 24.15-1-1 8.18 Property Class: 210 6 5.0A(c) **One Family Year** Location: 1260 WOODLAND VALLEY RD 7 8.7A(c) 10.0A(c) Oldest Year of Tax: 2017 G Amount: \$7,682.00 4 11 12.8A(c) 4.12 7.04(c) Acres: 1.4 4.2 3.4A(c) Front: 0 . Depth: 0 Woodland 22 16.2A(c)