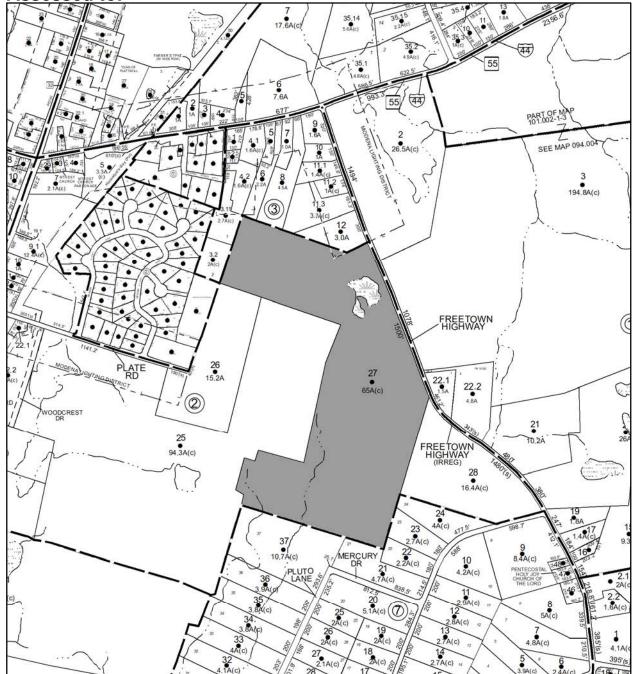

#### Current Owner: SCIALPI CHRISTINA Assessed to: WAGER LESTER JR WAGER MELBA

TOWN OF: PLATTEKILL

SBL: 101.1-2-27

Property Class: 271 Multiple Mobile Homes

Location: 501-551 FREETOWN HWY

Oldest Year of Tax: 2016 G

Amount: \$31,845.00

Acres: 65

Front: 0

Depth: 0

Current Owner: LEMBO, DOLORES LEMBO, VICTOR E LEMBO III, MICHAEL LEMBO Assessed to: HUDSON VALLEY TRAILS LLC

TOWN OF: PLATTEKILL

SBL: 101.3-5-6.111

Property Class: 240 Rural Residence with Acreage

Location: 156 ORCHARD DR

Oldest Year of Tax: 2016 G

Amount: \$17,365.00

Acres: 29.7

Front: 0

Depth: 0