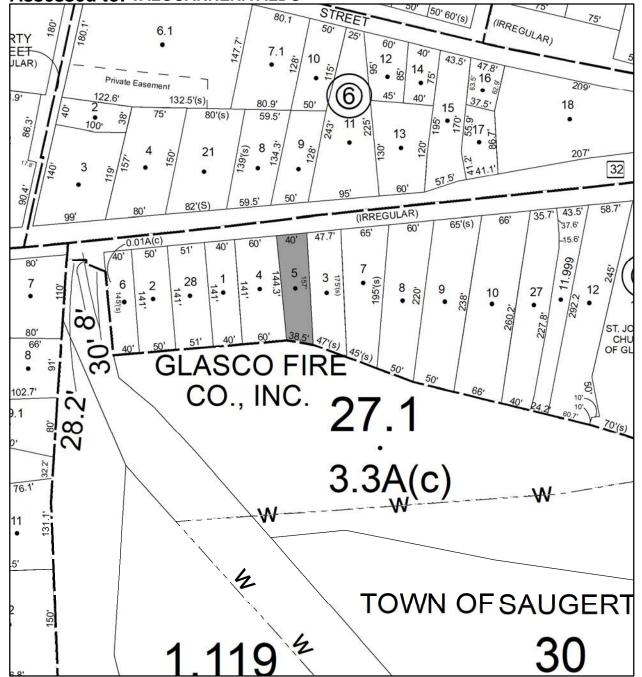

Location: 113 GLASCO TPKE

Oldest Year of Tax: 2016 G

Amount: \$33,311.00

Acres: 0.13

Front: 0

Depth: 0