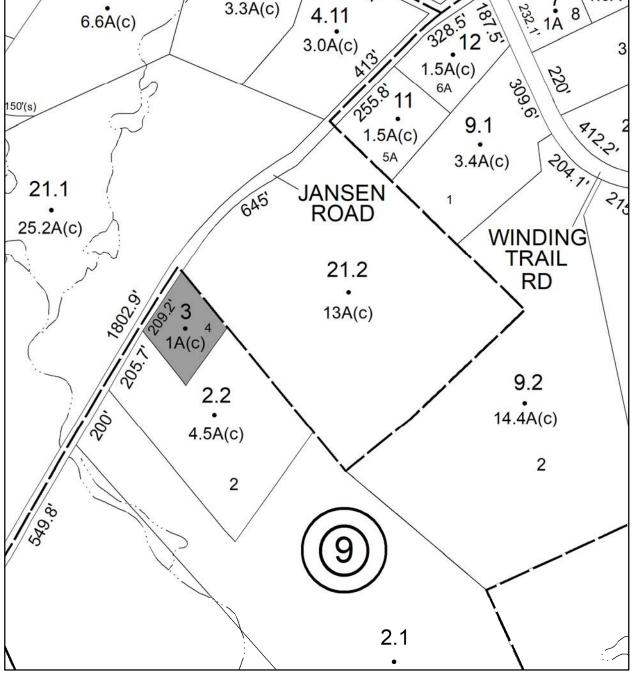

210 6 5.0A(c) **One Family Year** Location: 1260 WOODLAND VALLEY RD 7 8.7A(c) 10.0A(c) Oldest Year of Tax: 2017 G Amount: \$7,682.00 4 11 12.8A(c) 4.12 7.04(c) Acres: 1.4 4.2 3.4A(c) Front: 0 . Depth: 0 Woodland 22 16.2A(c)

**TOWN OF: SHAWANGUNK** 

SBL: 99.1-2-8

Property Class: 210 One Family Year

Location: 11 TERWILLIGER LN

Oldest Year of Tax: 2017 G

Amount: \$17,118.00

Acres: 0.37

Front: 150

Depth: 107





TOWN OF: SHAWANGUNK

SBL: 99.1-9-3

Property Class: 314 Rural Vacant Lots of 10 Acres or Less

Location: JANSEN RD

Oldest Year of Tax: 2014 G

Amount: \$9,729.00

Acres: 1.04

Front: 209

Depth: 0

No Image Available Current Owner: COUNTY OF ULSTER Assessed to: HIBBERT ANTONIO R SR. HIBBERT VANRENE 6.6Å(c) 3.3Å(c) 4.11 30Å(c) 32<sup>8</sup> 5 32<sup>1</sup> 12<sup>-5</sup>



**TOWN OF: SHAWANGUNK** 

SBL: 100.3-2-18.117

Property Class: 210 One Family Year

Location: 16 KOSTECZKO DR

Oldest Year of Tax: 2017 G

Amount: \$42,455.00

Acres: 2.2

Front: 250

Depth: 0



Current Owner: MILANO DRAGUN CLARA

Assessed to: MILANO DORA



**TOWN OF: SHAWANGUNK** 

SBL: 104.2-1-13

Property Class: 314 Rural Vacant Lots of 10 Acres or Less

Location: YARWOOD RD

Oldest Year of Tax: 2017 G

Amount: \$1,372.00

Acres: 0.3

Front: 0

Depth: 0

# No Image Available



TOWN OF: SHAWANGUNK

SBL: 104.2-1-14.200

Property Class: 311 Residential Vacant Land

Location: YARWOOD ROAD OFF OF

Oldest Year of Tax: 2016 G

Amount: \$1,814.00

Acres: 0.4

Front: 85

Depth: 200

# No Image Available

Current Owner: COUNTY OF ULSTER Assessed to: ABERNETHY ROBERT ABERNETHY DOMENICA



TOW