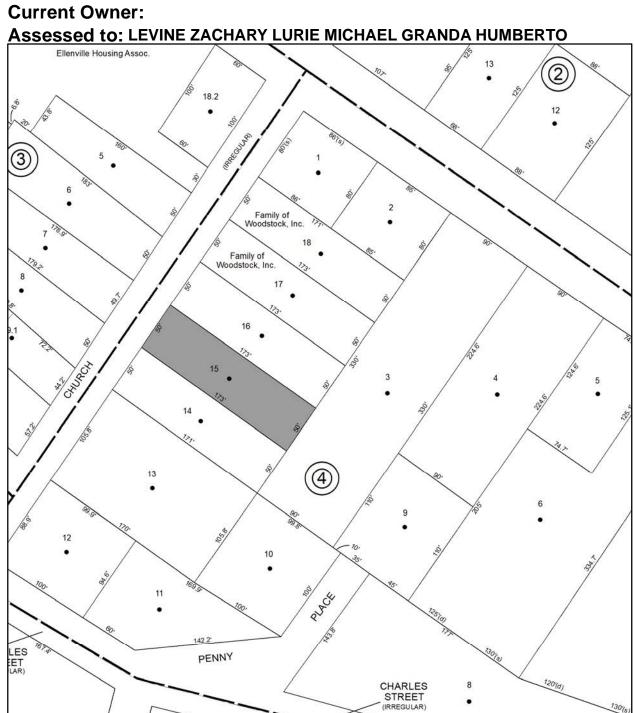

Oldest Year of Tax: 2017 G

Amount: \$32,083.00

Acres: 4.36

Front: 0

Depth: 0

**Current Owner:** Assessed to: RICKARD ELIZABETH RICKARD DOMINIQUE 9.4A(c) 29 7.4A(c) CK the deline 11.1 • 3.2A 30 5 Ante 12.1 6.0A when the (c) 4.3A 10.11 3.1A 2 • 3.8A(c) 13.1 388 3.1 5.9A FM #1/6-108 3.8A 14 4.4A 350 023.6 HUNTER HILL 9 2.8A 15.1 19.0A(c) 38.0A(c) 8.2 325 3.6A(c) 8.1 68.3' 4.2A(c) 186.5 370'(s) PINE BUSH 13 1.0A 210 240 400 794' E WAY 15 344 158'19 185 375(5) 20.11 6.6A 120. 9 15 Sol (c) 000 5.1 18.1 120. 22.8A 18.2 9.3A 1884

2.0A

**TOWN OF: MARBLETOWN** 

SBL: 69.4-1-57

Property Class: 210 One Family Year

Location: 2408 LUCAS TPKE

Oldest Year of Tax: 2016 G

Amount: \$35,933.00

Acres: 2.5