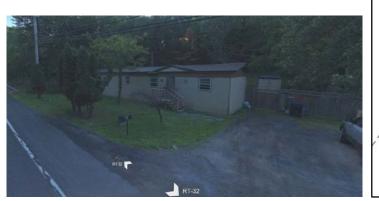

#### Parcel # 16 **Current Owner: Assessed to: FERGUSON WILLIAM** RUBY ROAD TOWN OF: KINGSTON 45 (IRREGULAR) SBL: 39.13-3-19 25.1 50(3) . <sup>365/s)</sup> **Property Class: 210** 4.5A(c) 384.8 570 **One Family Year** 28 1.5A(c) Location: 59 HALLIHAN HILL RD Oldest Year of Tax: 2017 G Amount: \$11,920.00 \$00. (S) 25' R SCHO 330' Acres: 0.2 Front: 0 33512 Depth: 0 ST. ANN'S CEMETERY 120' 15. • 19 751 210's) 120. 7135'(s) 26 . 20 1.0A(c) 5.0A(c) 18 260'(s) 1.3A 1.8A(c) 345'(s)