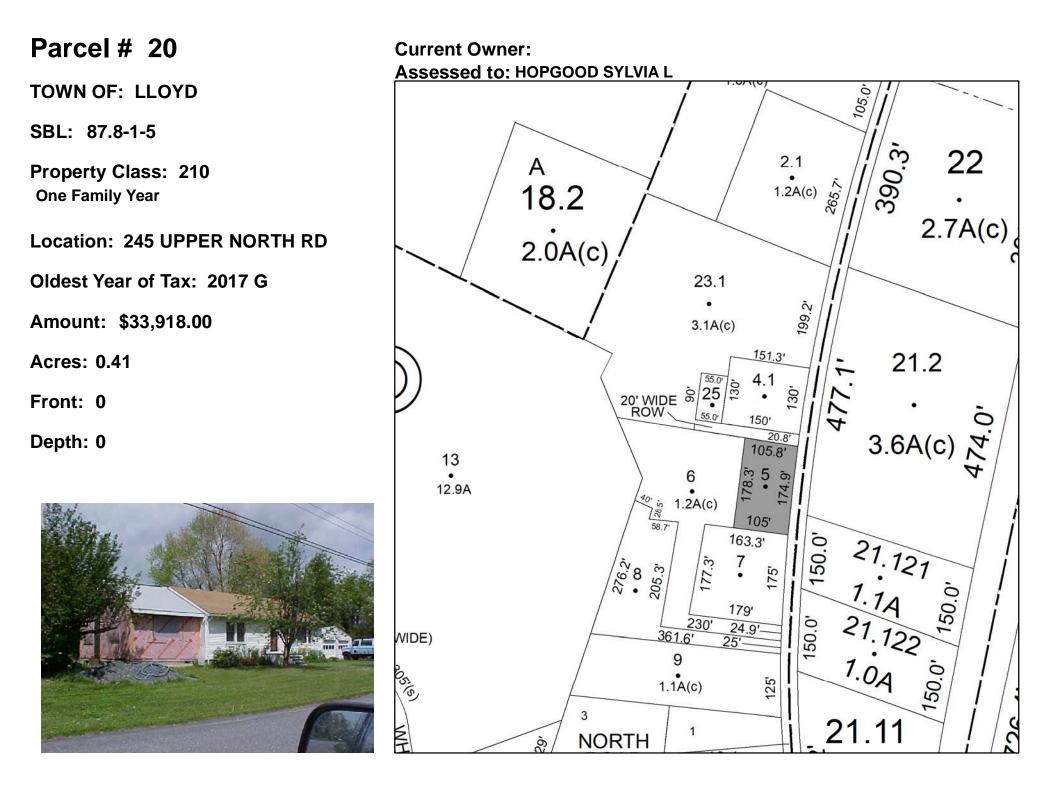

1.0A(c) 5.0A(c) 18 260'(s) 1.3A 1.8A(c) 345'(s)

TOWN OF: LLOYD

SBL: 79.2-1-9.351

Property Class: 311 Residential Vacant Land

Location: 5 AMANDA CIR

Oldest Year of Tax: 2016 G

Amount: \$31,441.00

Acres: 6.82

Front: 0

Depth: 0

### No Image Available

#### Current Owner: COUNTY OF ULSTER Assessed to: HIGHLAND VIEWS LLC



TOWN OF: LLOYD

SBL: 79.15-1-5.200

Property Class: 210 One Family Year

Location: 2 WINDSOR HILLS RD

Oldest Year of Tax: 2017 G

Amount: \$90,788.00

Acres: 3.5

Front: 0

Depth: 0



#### Current Owner: Assessed to: ROSZKO VINCENT ROSZKO HOPE



TOWN OF: LLOYD

SBL: 87.1-3-26

Property Class: 340 Vacant Land Located in Industrial Areas

Location: ROUTE 299

Oldest Year of Tax: 2016 G

Amount: \$9,869.00

Acres: 3.9

Front: 0

Depth: 0

### No Image Available







TOWN OF: LLOYD

SBL: 87.8-1-8

Property Class: 270 Mobile Home

Location: 241 UPPER NORTH RD

Oldest Year of Tax: 2017 G

Amount: \$21,240.00

Acres: 0.78

Front: 0

Depth: 0



Current Owner: Assessed to: HOPGOOD BRENDON HOPGOOD ULYSSES



TOWN OF: LLOYD

SBL: 95.2-1-35

Property Class: 311 Residential Vacant Land

Location: ILLINOIS MT

Oldest Year of Tax: 2017 G

Amount: \$1,085.00

Acres: 4.9

Front: 0

Depth: 0

No Image Available Current Owner: Assessed to: VERTULLO JOANN



### Parcel # 25 TOWN OF: LLOYD SBL: 95.2-9-2.100 **Property Class: 220 Two Family Year** Location: 152 HALF MOON RD Oldest Year of Tax: 2017 G Amount: \$18,760.00 Acres: 1 Front: 0 Depth: 0



Current Owner: Assessed to: VERTULLO JOANN



**TOWN OF: MARBLETOWN** 

SBL: 46.4-1-23

Property Class: 311 Residenti