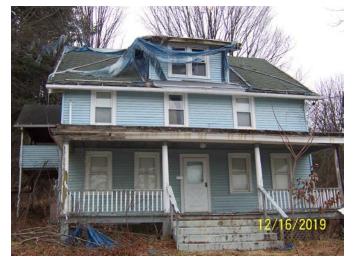

: ROUTE 299

Oldest Year of Tax: 2016 G

Amount: \$9,869.00

Acres: 3.9

Front: 0

Depth: 0

### No Image Available







TOWN OF: LLOYD

SBL: 87.8-1-8

Property Class: 270 Mobile Home

Location: 241 UPPER NORTH RD

Oldest Year of Tax: 2017 G

Amount: \$21,240.00

Acres: 0.78

Front: 0

Depth: 0



Current Owner: Assessed to: HOPGOOD BRENDON HOPGOOD ULYSSES



TOWN OF: LLOYD

SBL: 95.2-1-35

Property Class: 311 Residential Vacant Land

Location: ILLINOIS MT

Oldest Year of Tax: 2017 G

Amount: \$1,085.00

Acres: 4.9

Front: 0

Depth: 0

No Image Available Current Owner: Assessed to: VERTULLO JOANN



### Parcel # 25 TOWN OF: LLOYD SBL: 95.2-9-2.100 **Property Class: 220 Two Family Year** Location: 152 HALF MOON RD Oldest Year of Tax: 2017 G Amount: \$18,760.00 Acres: 1 Front: 0 Depth: 0



Current Owner: Assessed to: VERTULLO JOANN



**TOWN OF: MARBLETOWN** 

SBL: 46.4-1-23

Property Class: 311 Residential Vacant Land

Location: STONE CHURCH RD

Oldest Year of Tax: 2017 G

Amount: \$5,858.00

Acres: 3.43

Front: 0

Depth: 0

No Image Available



TOWN OF: MARBLETOWN

SBL: 54.2-2-29

Property Class: 260 Seasonal Residences

Location: 821 LAPLA RD

Oldest Year of Tax: 2017 G

Amount: \$20,040.00

Acres: 26.5

Front: 0

Depth: 0



Current Owner: Assessed to: STERN JOSEPH DAVID STERN AVIVA STERN MORITZ



TOWN OF: MARBLETOWN

SBL: 69.2-1-14

Property Class: 210 One Family Year

Location: 24 HUNTER HILL RD (PVT)

Oldest Year of Tax: 2017 G

Amount: \$32,083.00

Acres: 4.36

Front: 0

Depth: 0



**Current Owner:** Assessed to: RICKARD ELIZABETH RICKARD DOMINIQUE 9.4A(c) 29 7.