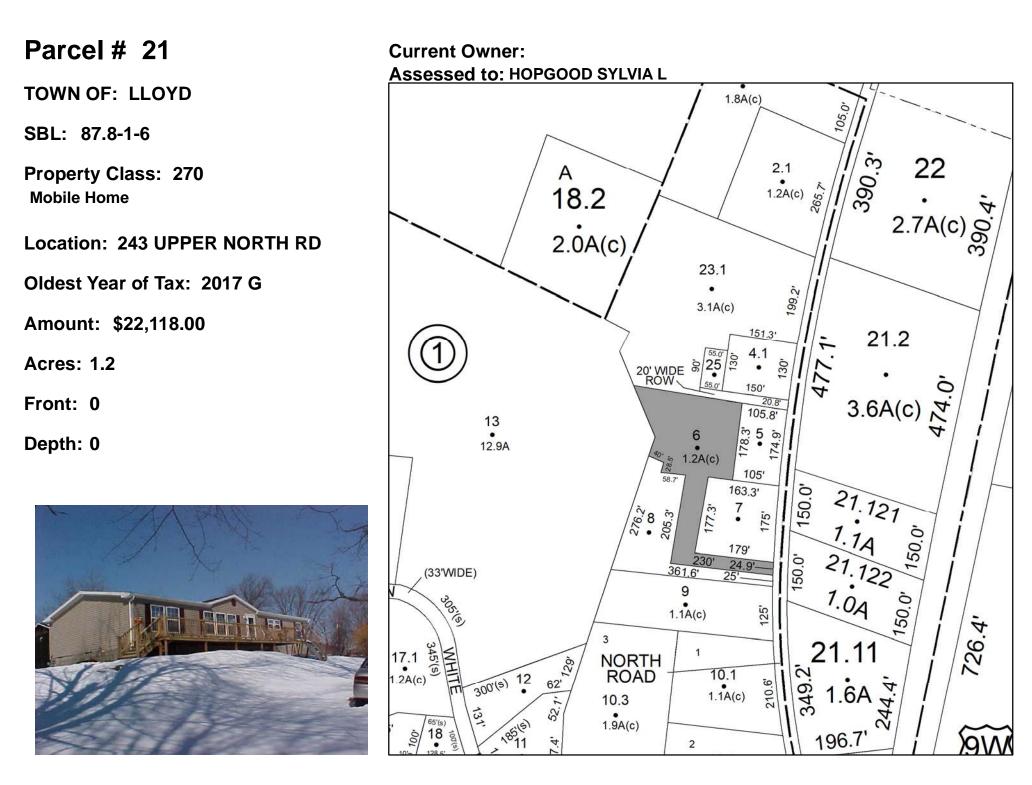

0A(c) 5.0A(c) 18 260'(s) 1.3A 1.8A(c) 345'(s)

TOWN OF: LLOYD

SBL: 79.2-1-9.351

Property Class: 311 Residential Vacant Land

Location: 5 AMANDA CIR

Oldest Year of Tax: 2016 G

Amount: \$31,441.00

Acres: 6.82

Front: 0

Depth: 0

### No Image Available

#### Current Owner: COUNTY OF ULSTER Assessed to: HIGHLAND VIEWS LLC



TOWN OF: LLOYD

SBL: 79.15-1-5.200

Property Class: 210 One Family Year

Location: 2 WINDSOR HILLS RD

Oldest Year of Tax: 2017 G

Amount: \$90,788.00

Acres: 3.5

Front: 0

Depth: 0



#### Current Owner: Assessed to: ROSZKO VINCENT ROSZKO HOPE



TOWN OF: LLOYD

SBL: 87.1-3-26

Property Class: 340 Vacant Land Located in Industrial Areas

Location: ROUTE 299

Oldest Year of Tax: 2016 G

Amount: \$9,869.00

Acres: 3.9

Front: 0

Depth: 0

### No Image Available







TOWN OF: LLOYD

SBL: 87.8-1-8

Property Class: 270 Mobile Home

Location: 241 UPPER NORTH RD

Oldest Year of Tax: 2017 G

Amount: \$21,240.00

Acres: 0.78

Front: 0

Depth: 0



Current Owner: Assessed to: HOPGOOD BRENDON HOPGOOD ULYSSES



TOWN OF: LLOYD

SBL: 95.2-1-35

Property Class: 311 Residential Vacant Land

Location: ILLINOIS MT

Oldest Year of Tax: 2017 G

Amount: \$1,085.00

Acres: 4.9

Front: 0

Depth: 0

No Image Available Current Owner: Assessed to: VERTULLO JOANN



### Parcel # 25 TOWN OF: LLOYD SBL: 95.2-9-2.100 **Property Class: 220 Two Family Year** Location: 152 HALF MOON RD Oldest Year of Tax: 2017 G Amount: \$18,760.00 Acres: 1 Front: 0 Depth: 0



Current Owner: Assessed to: VERTULLO JOANN



**TOWN OF: MARBLETOWN** 

SBL: 46.4-1-23

Property Class: 311 Residential