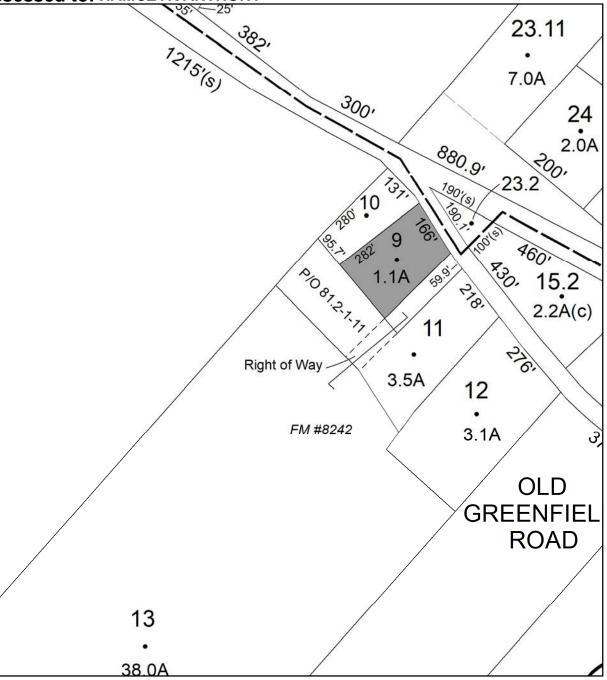

### Parcel # 25 TOWN OF: LLOYD SBL: 95.2-9-2.100 **Property Class: 220 Two Family Year** Location: 152 HALF MOON RD Oldest Year of Tax: 2017 G Amount: \$18,760.00 Acres: 1 Front: 0 Depth: 0

Current Owner: Assessed to: VERTULLO JOANN

**TOWN OF: MARBLETOWN** 

SBL: 46.4-1-23

Property Class: 311 Residential Vacant Land

Location: STONE CHURCH RD

Oldest Year of Tax: 2017 G

Amount: \$5,858.00

Acres: 3.43

Front: 0