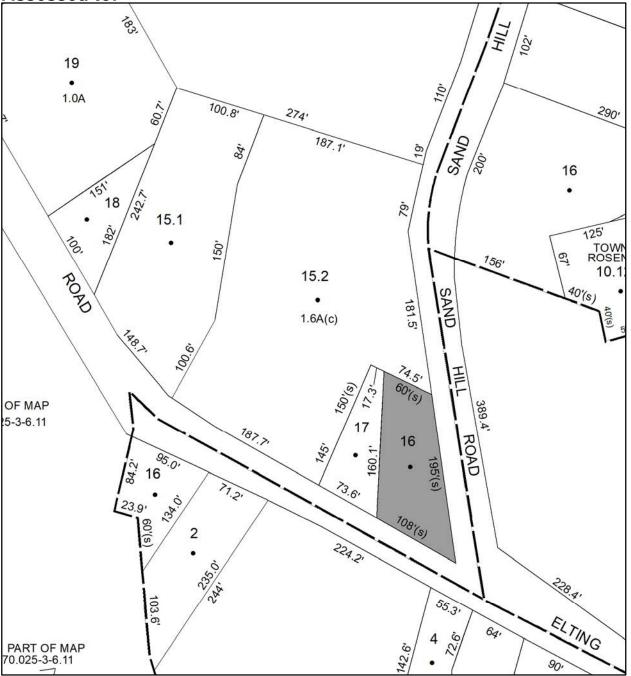

TOWN OF: ROSENDALE

SBL: 70.26-1-12

Property Class: 311 Residential Vacant Land

Location: SAND HILL RD

Oldest Year of Tax: 2017 G

Amount: \$561.00

Acres: 0.11

Front: 0

Depth: 0

# No Image Available

Current Owner: Assessed to: COUNTY OF ULSTER

| Parcel # 85                                    | Current Owner:                                                                             |
|------------------------------------------------|--------------------------------------------------------------------------------------------|
| TOWN OF: ROSENDALE                             | Assessed to: COUNTY OF ULSTER                                                              |
| SBL: 70.26-1-13                                | 7<br>7<br>7<br>7<br>7<br>7                                                                 |
| Property Class: 311<br>Residential Vacant Land | ST. PETER'S<br>CHURCH<br>10                                                                |
| Location: SAND HILL RD                         | •                                                                                          |
| Oldest Year of Tax: 2017 G                     | ₩ 2 (à 11                                                                                  |
| Amount: \$561.00                               | 1<br>4<br>4<br>4<br>4<br>4<br>4<br>4<br>4<br>4<br>58<br>4<br>1                             |
| Acres: 0.11                                    | 327'                                                                                       |
| Front: 0                                       |                                                                                            |
| Depth: 0                                       | 255'                                                                                       |
|                                                | 26 72'                                                                                     |
| No Image<br>Available                          | 24.1<br>•<br>3.6A<br>24.1<br>•<br>•<br>•<br>•<br>•<br>•<br>•<br>•<br>•<br>•<br>•<br>•<br>• |
|                                                | 183 <sup>1</sup><br>17                                                                     |

TOWN OF: ROSENDALE

SBL: 70.26-1-16

Property Class: 311 Residential Vacant Land

Location: SAND HILL RD

Oldest Year of Tax: 2017 G

Amount: \$663.00

Acres: 0.32

Front: 0

Depth: 0

No Image Available Current Owner: Assessed to: COUNTY OF ULSTER

TOWN OF: ROSENDALE

SBL: 70.42-1-35

Property Class: 311 Residential Vacant Land

Location: NORTH RD

Oldest Year of Tax: 2012 G

Amount: \$1,581.00