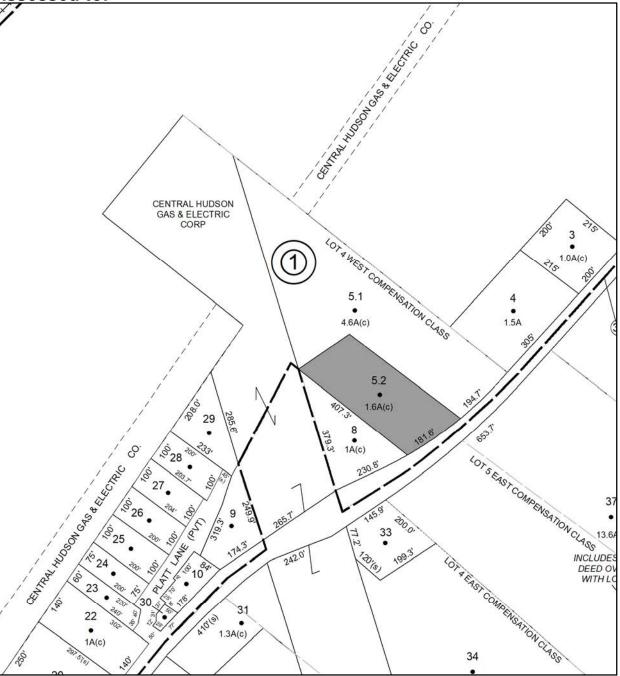

Amount: \$31,845.00

Acres: 65

Front: 0

Depth: 0

Current Owner: LEMBO, DOLORES LEMBO, VICTOR E LEMBO III, MICHAEL LEMBO Assessed to: HUDSON VALLEY TRAILS LLC

TOWN OF: PLATTEKILL

SBL: 101.3-5-6.111

Property Class: 240 Rural Residence with Acreage

Location: 156 ORCHARD DR

Oldest Year of Tax: 2016 G

Amount: \$17,365.00

Acres: 29.7

Front: 0

Depth: 0