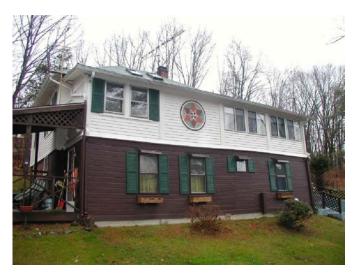

Acres: 26.5

Front: 0

Depth: 0

Current Owner: Assessed to: STERN JOSEPH DAVID STERN AVIVA STERN MORITZ

TOWN OF: MARBLETOWN

SBL: 69.2-1-14

Property Class: 210 One Family Year

Location: 24 HUNTER HILL RD (PVT)

Oldest Year of Tax: 2017 G

Amount: \$32,083.00

Acres: 4.36

Front: 0

Depth: 0

**Current Owner:** Assessed to: RICKARD ELIZABETH RICKARD DOMINIQUE 9.4A(c) 29 7.4A(c) CK the deline 11.1 • 3.2A 30 5 Ante 12.1 6.0A when the (c) 4.3A 10.11 3.1A 2 • 3.8A(c) 13.1 388 3.1 5.9A FM #1/6-108 3.8A 14 4.4A 350 023.6 HUNTER HILL 9 2.8A 15.1 19.0A(c) 38.0A(c) 8.2 325 3.6A(c) 8.1 68.3' 4.2A(c) 186.5 370'(s) PINE BUSH 13 1.0A 210 240 400 794' E WAY 15 344 158'19 185 375(5) 20.11 6.6A 120. 9 15 Sol (c) 000 5.1 18.1 120. 22.8A 18.2 9.3A 1884