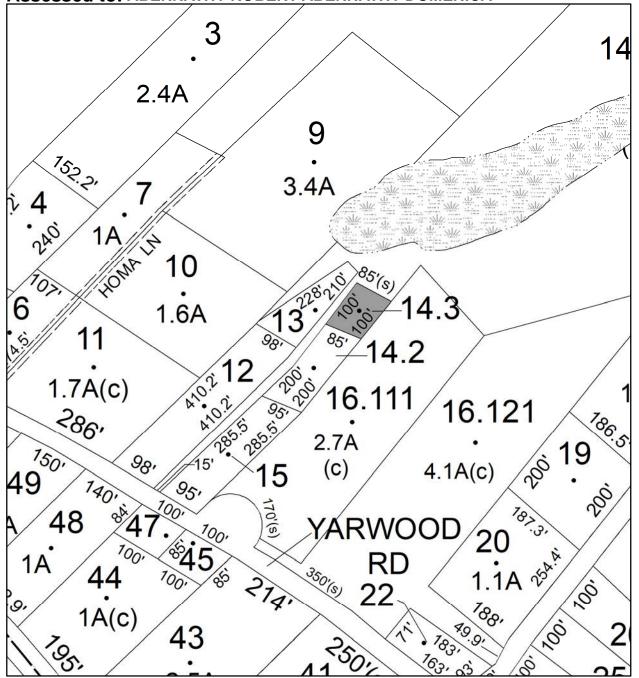

Current Owner: MILANO DRAGUN CLARA

Assessed to: MILANO DORA

**TOWN OF: SHAWANGUNK** 

SBL: 104.2-1-13

Property Class: 314 Rural Vacant Lots of 10 Acres or Less

Location: YARWOOD RD

Oldest Year of Tax: 2017 G

Amount: \$1,372.00

Acres: 0.3

Front: 0

Depth: 0

# No Image Available

TOWN OF: SHAWANGUNK

SBL: 104.2-1-14.200

Property Class: 311 Residential Vacant Land

Location: YARWOOD ROAD OFF OF

Oldest Year of Tax: 2016 G

Amount: \$1,814.00

Acres: 0.4

Front: 85

Depth: 200

# No Image Available

Current Owner: COUNTY OF ULSTER Assessed to: ABERNETHY ROBERT ABERNETHY DOMENICA

TOWN OF: SHAWANGUNK

SBL: 104.2-1-14.300

Property Class: 311 Residential Vacant Land

Location: YARWOOD ROAD OFF OF

Oldest Year of Tax: 2017 G

Amount: \$1,472.00

Acres: 0

Front: 85

Depth: 100

# No Image Available

Current Owner: Assessed to: ABERNATHY ROBERT ABERNATHY DOMENICA

TOWN OF: SHAWANGUNK

SBL: 104.2-5-19

Property Class: 314 Rural Vacant Lots of 10 Acres or Less

Location: OFF FOREST GLEN RD

Oldest Year of Tax: 2017 G

Amount: \$1,473.00

Acres: 1

Front: 0

Depth: 0

No Image Available

TOWN OF: SHAWANGUNK

SBL: 104.2-5-20

Property Class: 314 Rural Vacant Lots of 10 Acres or Less

Location: FOREST GLEN RD

Oldest Year of Tax: 2017 G

Amount: \$1,713.00

Acres: 1.01

Front: 0

Depth: 0

No Image Available Current Owner: Assessed to: NICASTRO AGNES

**TOWN OF: SHAWANGUNK** 

SBL: 104.2-5-29

Property Class: 314 Rural Vacant Lots of 10 Acres or Less

Location: FOREST GLEN RD

Oldest Year of Tax: 2017 G

Amount: \$1,952.00

Acres: 1.2

Front: 0