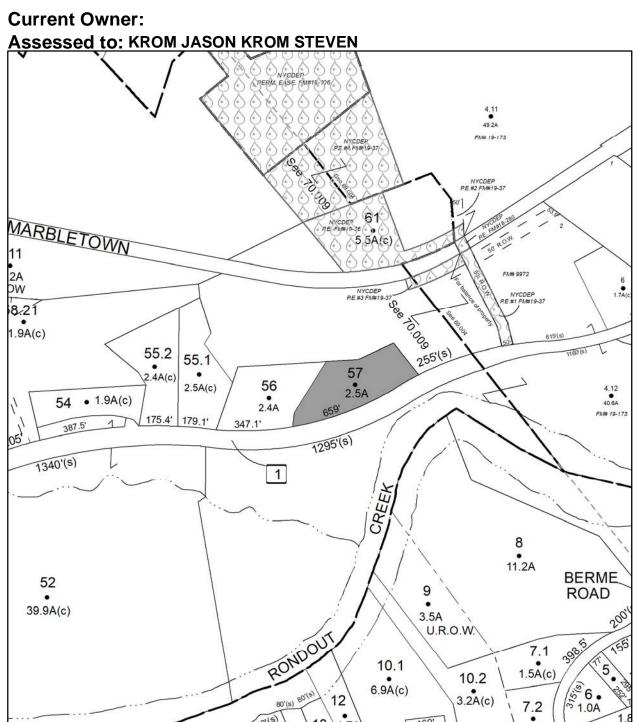

Front: 0

Depth: 0

TOWN OF: MARLBOROUGH

SBL: 102.2-6-7.112

Property Class: 311 Residential Vacant Land

Location: MILTON TPKE

Oldest Year of Tax: 2014 G

Amount: \$25,268.00

Acres: 2

Front: 0

Depth: 0

No Image Available Current Owner: COUNTY OF ULSTER Assessed to: PALTRIDGE WILLIAM

TOWN OF: MARLBOROUGH

SBL: 102.2-7-10

Property Class: 311 Residential Vacant Land

Location: 15 BILL'S LN