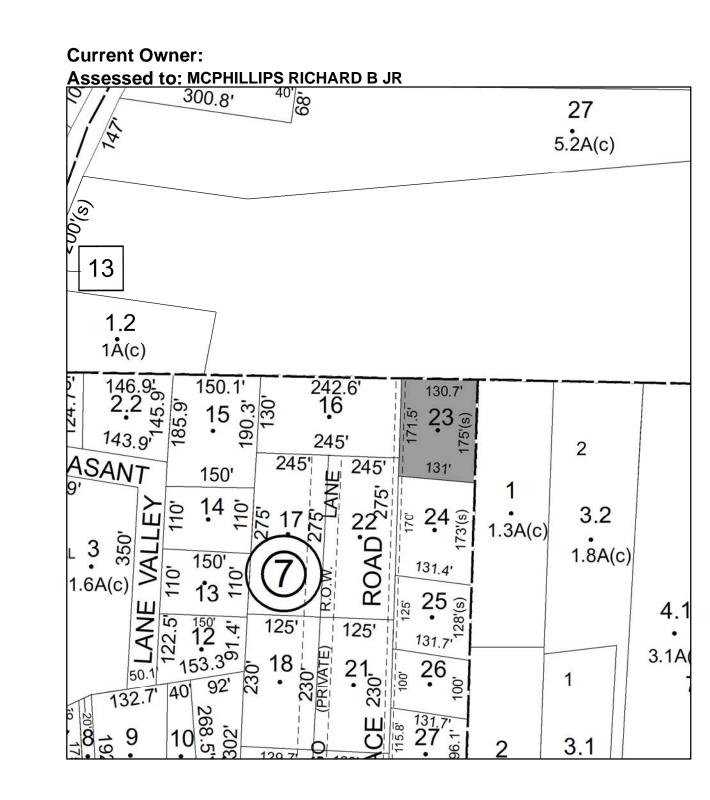

#### Parcel # 16 **Current Owner: Assessed to: FERGUSON WILLIAM** RUBY ROAD TOWN OF: KINGSTON 45 (IRREGULAR) SBL: 39.13-3-19 25.1 50(3) . <sup>365/s)</sup> **Property Class: 210** 4.5A(c) 384.8 570 **One Family Year** 28 1.5A(c) Location: 59 HALLIHAN HILL RD Oldest Year of Tax: 2017 G Amount: \$11,920.00 \$00. (S) 25' R SCHO 330' Acres: 0.2 Front: 0 33512 Depth: 0 ST. ANN'S CEMETERY 120' 15. • 19 751 210's) 120. 7135'(s) 26 . 20 1.0A(c) 5.0A(c) 18 260'(s) 1.3A 1.8A(c) 345'(s)