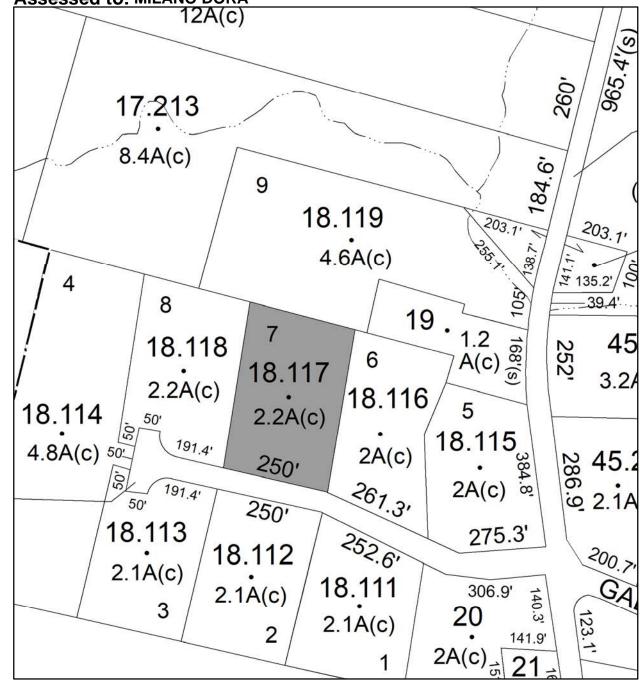

Current Owner: MILANO DRAGUN CLARA

Assessed to: MILANO DORA

**TOWN OF: SHAWANGUNK** 

SBL: 104.2-1-13

Property Class: 314 Rural Vacant Lots of 10 Acres or Less

Location: YARWOOD RD

Oldest Year of Tax: 2017 G

Amount: \$1,372.00

Acres: 0.3

Front: 0

Depth: 0