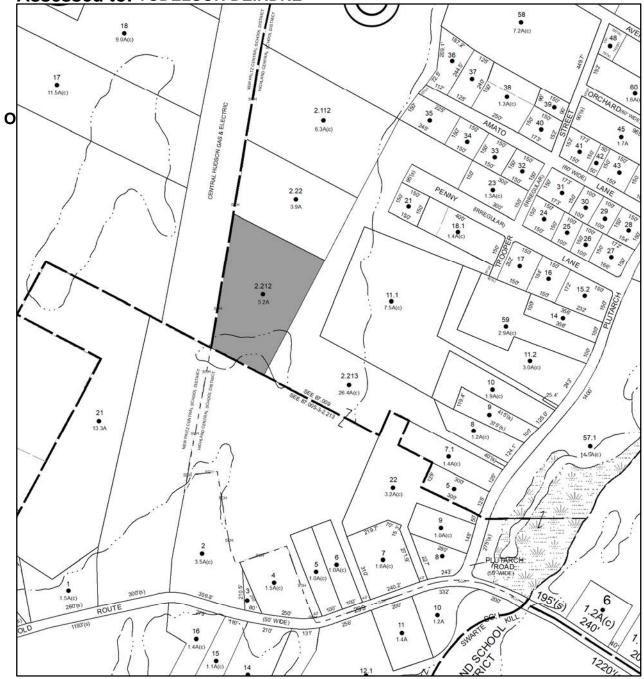

# No Image Available

Current Owner: COUNTY OF ULSTER Assessed to: YUDELSON DEIRDRE

TOWN OF: NEW PALTZ

SBL: 87.5-3-55

Property Class: 314 Rural Vacant Lots of 10 Acres or Less

Location: PLUTARCH RD

Oldest Year of Tax: 2014 G

Amount: \$2,165.00

Acres: 0.26

Front: 75

Depth: 150