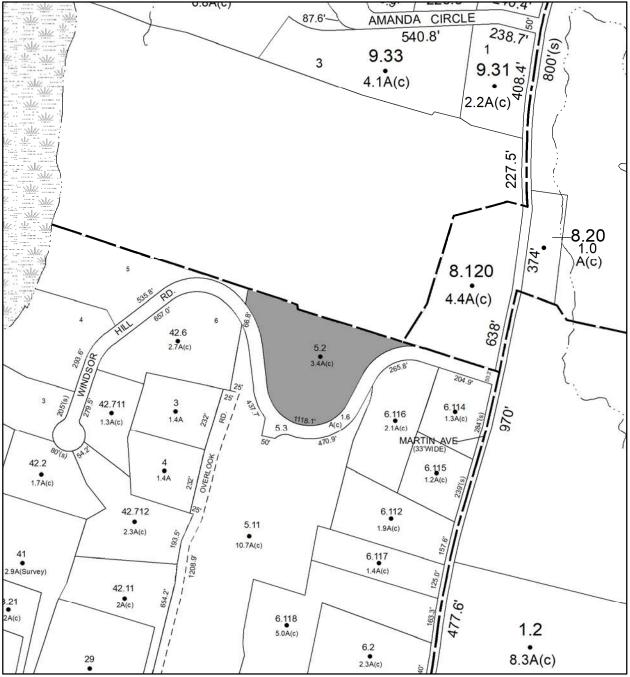

Year** 28 1.5A(c) Location: 59 HALLIHAN HILL RD Oldest Year of Tax: 2017 G Amount: \$11,920.00 \$00. (S) 25' R SCHO 330' Acres: 0.2 Front: 0 33512 Depth: 0 ST. ANN'S CEMETERY 120' 15. • 19 751 210's) 120. 7135'(s) 26 . 20 1.0A(c) 5.0A(c) 18 260'(s) 1.3A 1.8A(c) 345'(s)

TOWN OF: LLOYD

SBL: 79.2-1-9.351

Property Class: 311 Residential Vacant Land

Location: 5 AMANDA CIR

Oldest Year of Tax: 2016 G

Amount: \$31,441.00

Acres: 6.82

Front: 0

Depth: 0

### No Image Available

#### Current Owner: COUNTY OF ULSTER Assessed to: HIGHLAND VIEWS LLC



TOWN OF: LLOYD

SBL: 79.15-1-5.200

Property Class: 210 One Family Year

Location: 2 WINDSOR HILLS RD

Oldest Year of Tax: 2017 G

Amount: \$90,788.00

Acres: 3.5

Front: 0

Depth: 0



#### Current Owner: Assessed to: ROSZKO VINCENT ROSZKO HOPE



TOWN OF: LLOYD

SBL: 87.1-3-26

Property Class: 340 Vacant Land Located in Industrial Areas

Location: ROUTE 299

Oldest Year of Tax: 2016 G

Amount: \$9,869.00

Acres: 3.9

Front: 0

Depth: 0

### No Image Available







TOWN OF: LLOYD

SBL: 87.8-1-8

Property Class: 270 Mobile Home

Location: 241 UPPER NORTH RD

Oldest Year of Tax: 2017 G

Amount: \$21,240.00

Acres: 0.78

Front: 0

Depth: 0



Current Owner: Assessed to: HOPGOOD BRENDON HOPGOOD ULYSSES



TOWN OF: LLOYD

SBL: 95.2-1-35

Property Class: 311 Residential Vacant Land

Location: ILLINOIS MT

Oldest Year of Tax: 2017 G

Amount: \$1,085.00

Acres: 4.9

Front: 0

Depth: 0

No Image Available Current Owner: Assessed to: VERTULLO JOANN



### Parcel # 25 TOWN OF: LLOYD SBL: 95.2-9-2.100 **Property Class: 220 Two Family Year**