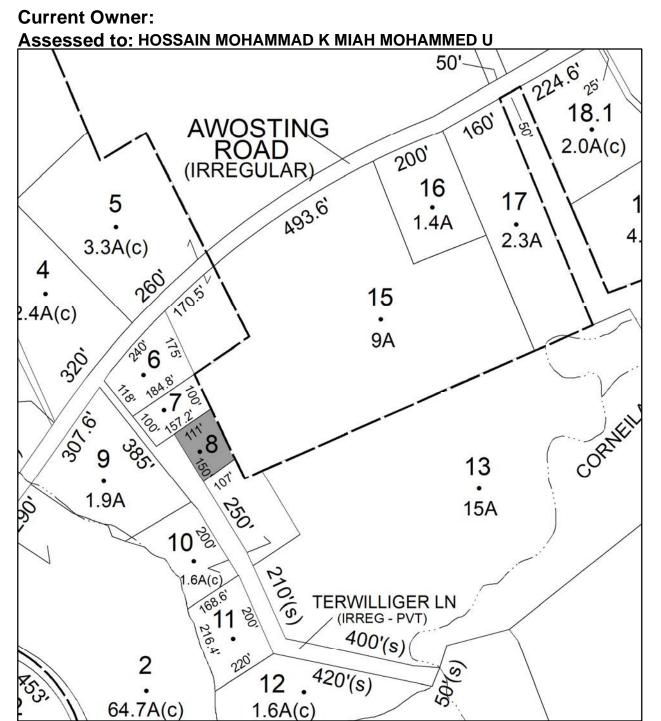

ANDAKEN

SBL: 13.7-1-35.200

Property Class: 311 Residential Vacant Land

Location: ROUTE 28

Oldest Year of Tax: 2016 G

Amount: \$639.00

Acres: 0.1

Front: 0

Depth: 0

No Image Available Current Owner: COUNTY OF ULSTER Assessed to: UNKNOWN OWNER/OCCUPANT



## **Parcel # 117 Current Owner: Assessed to: ROTELLA GLORIA TOWN OF: SHANDAKEN** SBL: 24.15-1-1 8.18 Property Class: 210 6 5.0A(c) **One Family Year** Location: 1260 WOODLAND VALLEY RD 7 8.7A(c) 10.0A(c) Oldest Year of Tax: 2017 G Amount: \$7,682.00 4 11 12.8A(c) 4.12 7.04(c) Acres: 1.4 4.2 3.4A(c) Front: 0 . Depth: 0 Woodland 22 16.2A(c)

**TOWN OF: SHAWANGUNK** 

SBL: 99.1-2-8

Property Class: 210 One Family Year

Location: 11 TERWILLIGER LN

Oldest Year of Tax: 2017 G

Amount: \$17,118.00

Acres: 0.37

Front: 150

Depth: 107





TOWN OF: SHAWANGUNK

SBL: 99.1-9-3

Property Class: 314 Rural Vacant Lots of 10 Acres or Less

Location: JANSEN RD

Oldest Year of Tax: 2014 G

Amount: \$9,729.00

Acres: 1.04

Front: 209

Depth: 0

No Image Available Current Owner: COUNTY OF ULSTER Assessed to: HIBBERT ANTONIO R SR. HIBBERT VANRENE 6.6Å(c) 3.3Å(c) 4.11 30Å(c) 32<sup>8</sup> 5 32<sup>1</sup> 12<sup>-5</sup>



**TOWN OF: SHAWANGUNK** 

SBL: 100.3-2-18.117

Property Class: 210 One Family Year

Location: 16 KOSTECZKO DR

Oldest Year of Tax: 2017 G

Amount: \$42,455.00

Acres: 2.2

Front: 250

Depth: 0



Current Owner: MILANO DRAGUN CLARA

Assessed to: MILANO DORA



**TOWN OF: SHAWANGUNK** 

SBL: 104.2-1-13

Property Class: 314 Rural Vacant Lots of 10 Acres or Less

Location: YARWOOD RD

Oldest Year of Tax: 2017 G

Amount