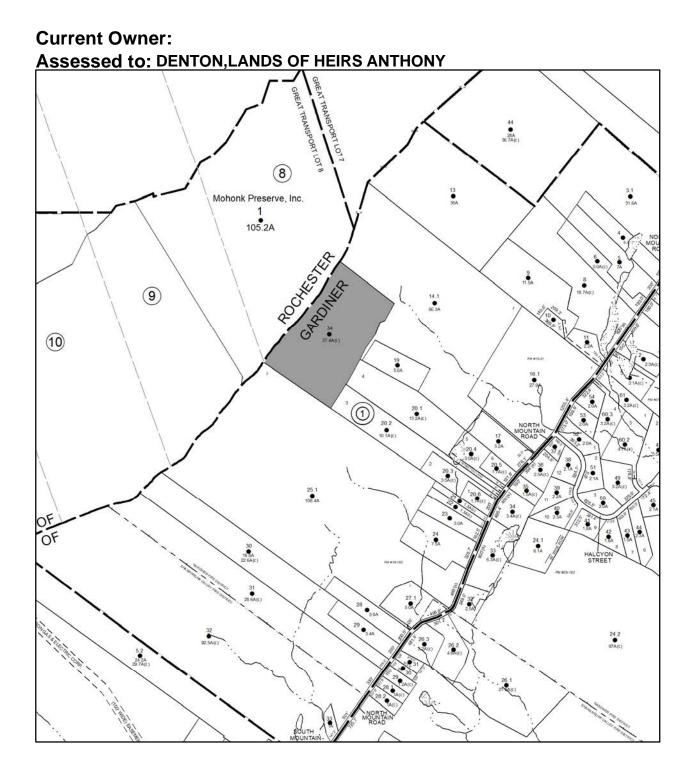

**TOWN OF: MARBLETOWN** 

SBL: 46.4-1-23

Property Class: 311 Residential Vacant Land

Location: STONE CHURCH RD

Oldest Year of Tax: 2017 G

Amount: \$5,858.00

Acres: 3.43

Front: 0