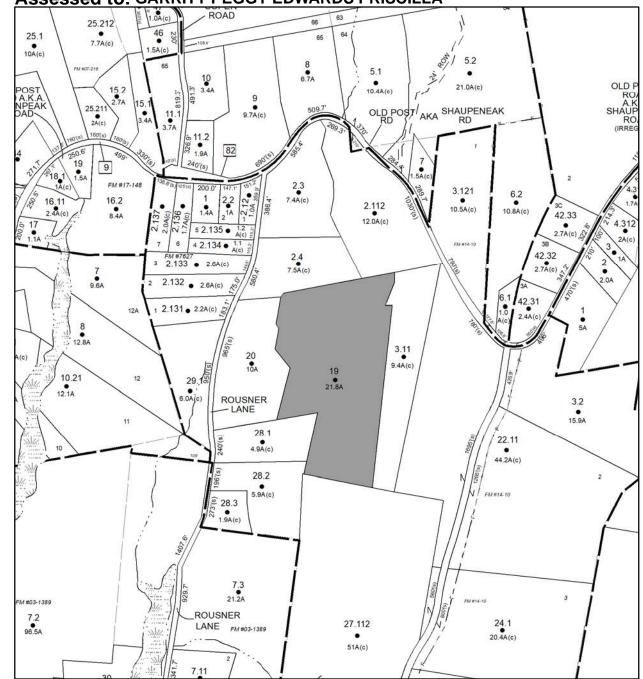

#### Current Owner: DEWITT FREDERICK JR DEWITT ELLEN D Assessed to: DEWITT FREDERICK JR DEWITT OTHERS/DEWITT ELLEN D

TOWN OF: ESOPUS

SBL: 71.4-1-19

Property Class: 322 Residential Vacant Land Over 10 Acres

Location: OLD POST

Oldest Year of Tax: 2017 G

Amount: \$4,634.00

Acres: 21.8

Front: 0

Depth: 0

#### Current Owner: Assessed to: GARRITY PEGGY EDWARDS PRISCILLA

TOWN OF: GARDINER

SBL: 93.1-1-34

Property Class: 322 Residential Vacant Land Over 10 Acres

Location: NORTH MOUNTAIN RD

Oldest Year of Tax: 2017 G

Amount: \$2,825.00

Acres: 27.4

Front: 0

Depth: 0