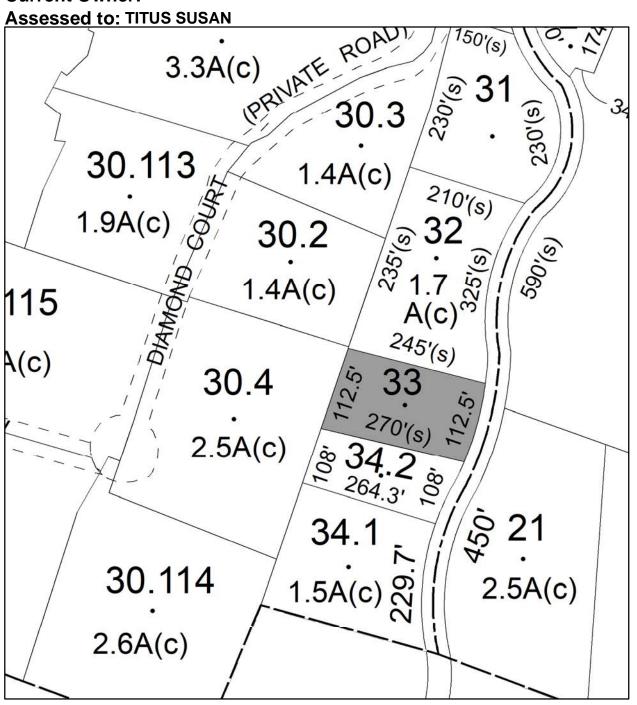

Acres: 0.67

Front: 0

Depth: 0

**Current Owner: Assessed to: TITUS SUSAN** 

TOWN OF: SAUGERTIES

SBL: 8.4-5-23

Property Class: 314 Rural Vacant Lots of 10 Acres or Less

Location: OLD ROUTE 32

Oldest Year of Tax: 2016 G

Amount: \$9,574.00

Acres: 1.5

Front: 0

Depth: 0