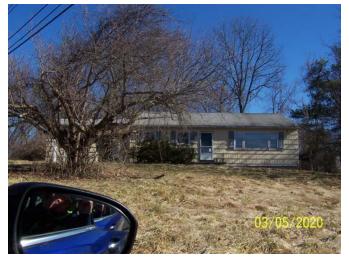

Acres: 26.5

Front: 0

Depth: 0

Current Owner: Assessed to: STERN JOSEPH DAVID STERN AVIVA STERN MORITZ

TOWN OF: MARBLETOWN

SBL: 69.2-1-14

Property Class: 210 One Family Year

Location: 24 HUNTER HILL RD (PVT)

Oldest Year of Tax: 2017 G

Amount: \$32,083.00

Acres: 4.36

Front: 0

Depth: 0

**Current Owner:** Assessed to: RICKARD ELIZABETH RICKARD DOMINIQUE 9.4A(c) 29 7.4A(c) CK the deline 11.1 • 3.2A 30 5 Ante 12.1 6.0A when the (c) 4.3A 10.11 3.1A 2 • 3.8A(c) 13.1 388 3.1 5.9A FM #1/6-108 3.8A 14 4.4A 350 023.6 HUNTER HILL 9 2.8A 15.1 19.0A(c) 38.0A(c) 8.2 325 3.6A(c) 8.1 68.3' 4.2A(c) 186.5 370'(s) PINE BUSH 13 1.0A 210 240 400 794' E WAY 15 344 158'19 185 375(5) 20.11 6.6A 120. 9 15 Sol (c) 000 5.1 18.1 120. 22.8A 18.2 9.3A 1884

2.0A

**TOWN OF: MARBLETOWN** 

SBL: 69.4-1-57

Property Class: 210 One Family Year

Location: 2408 LUCAS TPKE

Oldest Year of Tax: 2016 G

Amount: \$35,933.00

Acres: 2.5