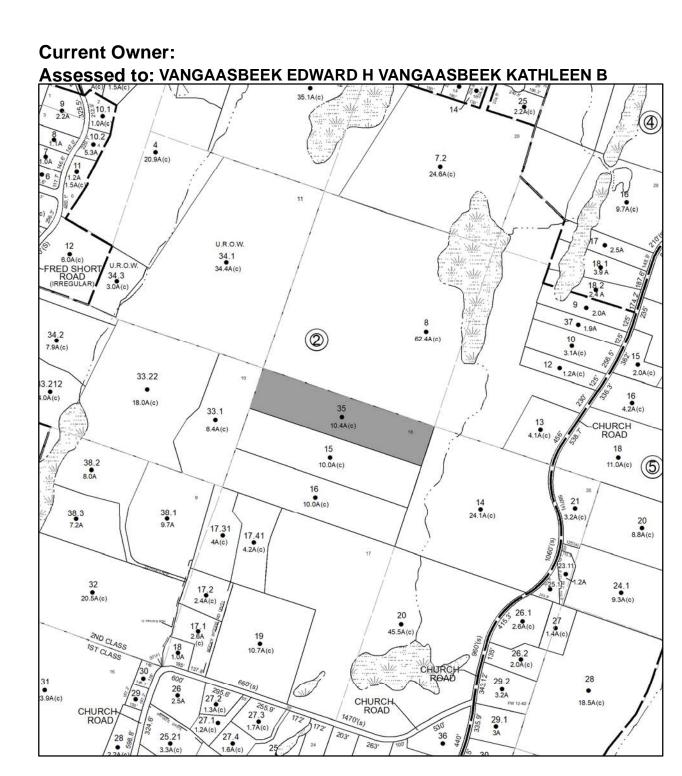

### Parcel # 2 TOWN OF: DENNING SBL: 50.1-2-39 Property Class: 270 Mobile Home Location: 55 VOSS RD Oldest Year of Tax: 2017 G Amount: \$11,392.00 Acres: 4.8

Front: 0

Depth: 0

TOWN OF: ESOPUS

SBL: 56.19-1-7