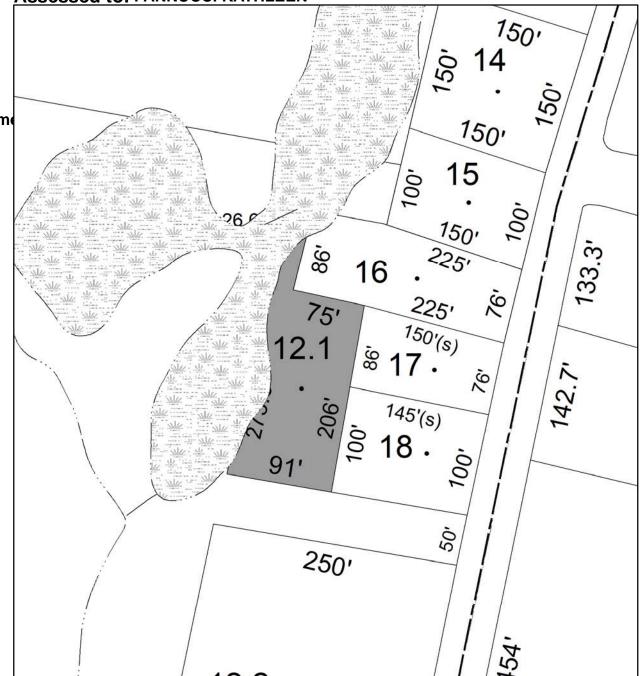

# Parcel # 46Current Owner: ConstructionTOWN OF: NEW PALTZAssessed to: MUKSBL: 86.16-3-2114

Property Class: 971 Wetlands, Either Privately or Governmentally O

Location: S OHIOVILLE RD

Oldest Year of Tax: 2010 G

Amount: \$2,055.00

Acres: 1.1

Front: 0

Depth: 0

TOWN OF: NEW PALTZ

SBL: 87.5-2-16

Property Class: 971 Wetlands, Either Privately or Governmentally O

Location: N OHIOVILLE RD