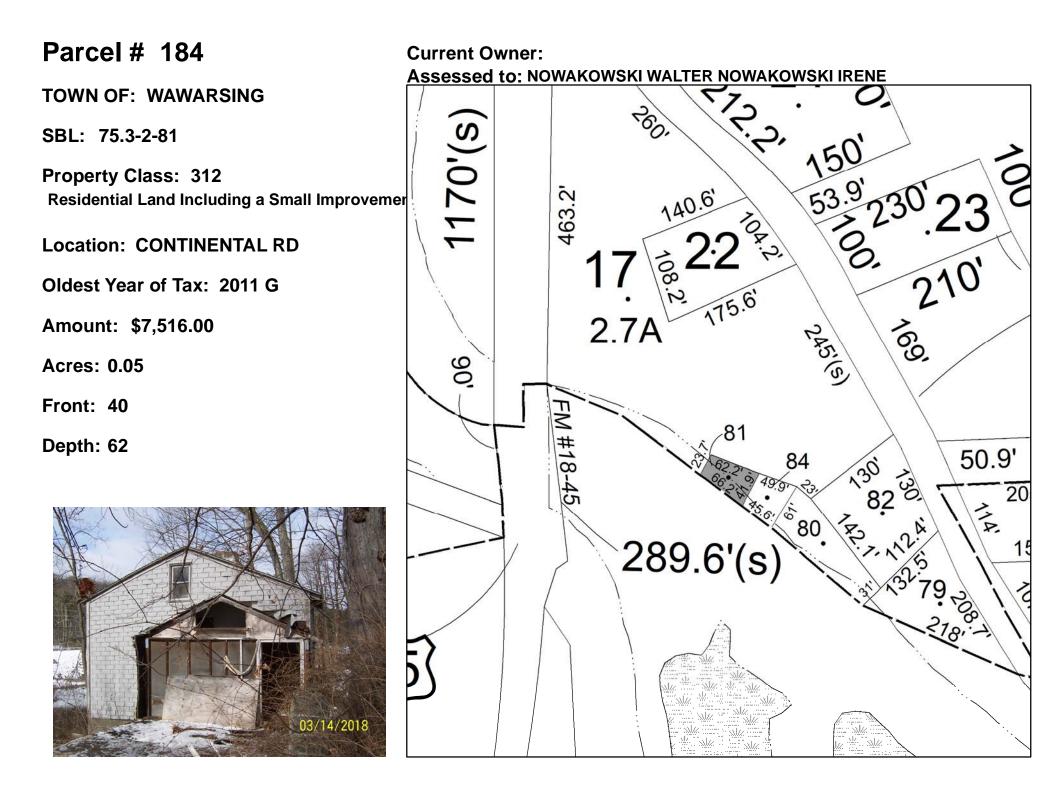

### Current Owner: RIVERA JUAN E

#### Assessed to: RIVERA MARIA

#### Parcel # 64 **Current Owner:** Assessed to: GREZINGER INGO **TOWN OF: PLATTEKILL** SBL: 101.20-2-21 13 **Property Class: 314** 12 **Rural Vacant Lots of 10 Acres or Less** 4.3A( 16.3A(c) Location: 51 OVERLAND DR Oldest Year of Tax: 2017 G Amount: \$1,112.00 Acres: 0.41 188 103'(s 3 .5 201 Front: 0 2 5 186' Depth: 0 200' 6 24. 50' 50 ſ 22 20 5 ,007 4 AND 183.5' 25 a 2.1 1.1 200' 50 6 144.9 50 1.2A(c) 1.8A(c) 3 200' r 184.2' 19 20' WIDE ROW 2 15'(s) 1 00 26. 50 100' (s) <u>59</u> 89.2 50' No Image 173.2 200' 50' 50' 50 40'(s) 3 01 200' • 18 0 28293 27 220' 220' 4 70' **Available** 139.6' 270 163'(s) 29 100' 200 200 100' 17 200 1.1A(c)28 270' 50' 50' 50' 163.6' 50' 20 00.7' 27 50' 383.6 16 DWO 5 27 N 150