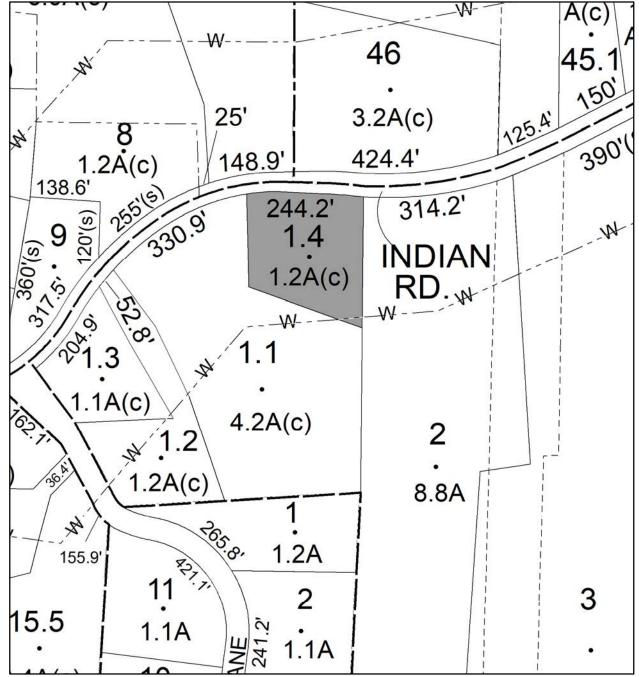

Amount: \$15,973.00

Acres: 2.1

Front: 0

Depth: 0

No Image Available Current Owner: Assessed to: DIORIO ROBERT C

TOWN OF: MARLBOROUGH

SBL: 103.3-4-1.400

Property Class: 311 Residential Vacant Land

Location: OLD INDIAN RD

Oldest Year of Tax: 2014 G

Amount: \$23,547.00

Acres: 1.22

Front: 0

Depth: 0

### No Image Available

Current Owner: COUNTY OF ULSTER

Assessed to: LYONS TRUST

TOWN OF: MARLBOROUGH

SBL: 108.2-4-22

Property Class: 311 Residential Vacant Land

Location: RIDGE RD

Oldest Year of Tax: 2015 G

Amount: \$8,964.00

Acres: 0.4

Front: 124

Depth: 146.5

No Image Available Current Owner: COUNTY OF ULSTER Assessed to: COUNTY OF ULSTER/STORMS ALFRED STORMS ALEXANDREA

TOWN OF: MARLBOROUGH

SBL: 108.3-3-17

Property Class: 210 One Family Year