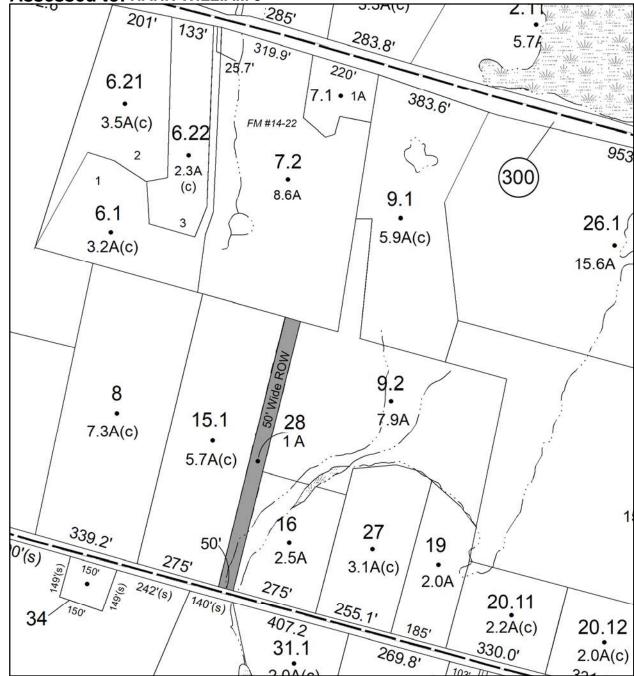

Oldest Year of Tax: 2017 G

Amount: \$32,083.00

Acres: 4.36

Front: 0

Depth: 0

**Current Owner:** Assessed to: RICKARD ELIZABETH RICKARD DOMINIQUE 9.4A(c) 29 7.4A(c) CK the deline 11.1 • 3.2A 30 5 Ante 12.1 6.0A when the (c) 4.3A 10.11 3.1A 2 • 3.8A(c) 13.1 388 3.1 5.9A FM #1/6-108 3.8A 14 4.4A 350 023.6 HUNTER HILL 9 2.8A 15.1 19.0A(c) 38.0A(c) 8.2 325 3.6A(c) 8.1 68.3' 4.2A(c) 186.5 370'(s) PINE BUSH 13 1.0A 210 240 400 794' E WAY 15 344 158'19 185 375(5) 20.11 6.6A 120. 9 15 Sol (c) 000 5.1 18.1 120. 22.8A 18.2 9.3A 1884