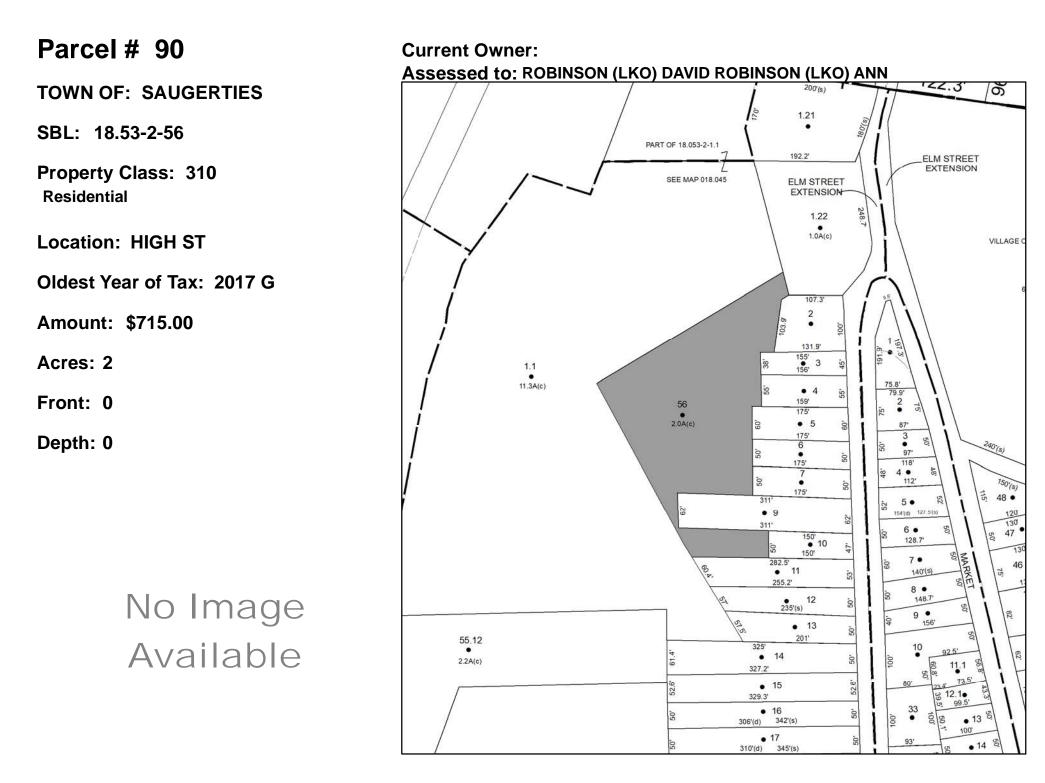

#### **Parcel # 108 Current Owner: Assessed to: TONNESEN BRUCE R TONNESEN DEBRA** 2.1A **TOWN OF: SAUGERTIES** 20.1 SBL: 28.3-4-3 29.5A(c) **Property Class: 210** 18 **One Family Year** 20.2A Location: 1171 GLASCO TPKE 3.1A(c) GLASCO TURNPIKE 32 280'(s) Oldest Year of Tax: 2017 G 1013.9' 65 765' 120 8 · 422.9 Amount: \$28,886.00 202.1' 200' 19 2.0Å(c) Acres: 1.4 5.2 A20'(S 5.1 7 282.6 3 6 170.6' 200((a) (3) Front: 0 3.7A(c) • 2.2 . 5.8A 1.4A(c) 105.7 2.6A 872.2' 163.6' A(c) 163.6' Depth: 0 8 7 45.5 6.1 1.1 A(c) 1.1 A(c) 2.6 . 7A(c) 3 1.2 A(c) 29 2 . 9 18.0A(c) 268.4 11 10 • 186.3, 205.5. 27.3A(c)/ 5 A(c) CHUR 4 12

13

30

17

202

9

5.2A

10.21

11.2A(c

ROA

1.4A

**TOWN OF: SAUGERTIES** 

SBL: 28.4-11-39

Property Class: 210 One Family Year

Location: 27 KINGS LN

Oldest Year of Tax: 2017 G

Amount: \$14,187.00