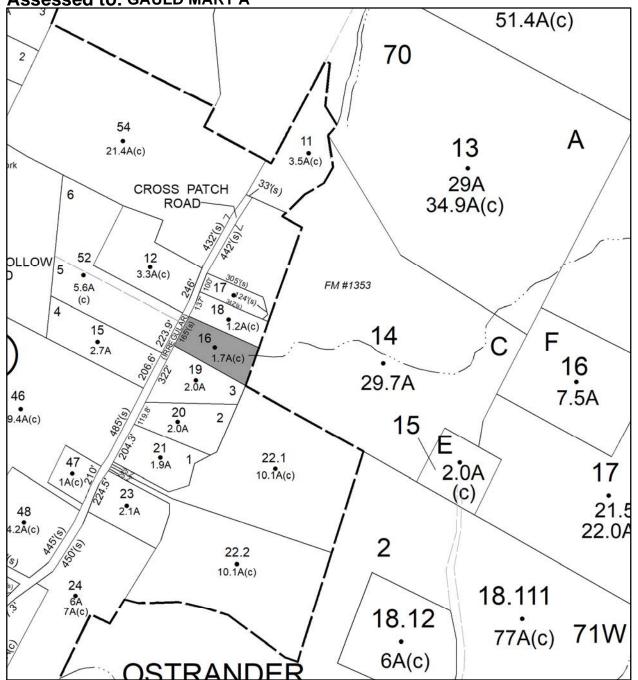

#### Parcel # 16 **Current Owner: Assessed to: FERGUSON WILLIAM** RUBY ROAD TOWN OF: KINGSTON 45 (IRREGULAR) SBL: 39.13-3-19 25.1 50(3) . <sup>365/s)</sup> **Property Class: 210** 4.5A(c) 384.8 570 **One Family Year** 28 1.5A(c) Location: 59 HALLIHAN HILL RD Oldest Year of Tax: 2017 G Amount: \$11,920.00 \$00. (S) 25' R SCHO 330' Acres: 0.2 Front: 0 33512 Depth: 0 ST. ANN'S CEMETERY 120' 15. • 19 751 210's) 120. 7135'(s) 26 . 20 1.0A(c) 5.0A(c) 18 260'(s) 1.3A 1.8A(c) 345'(s)