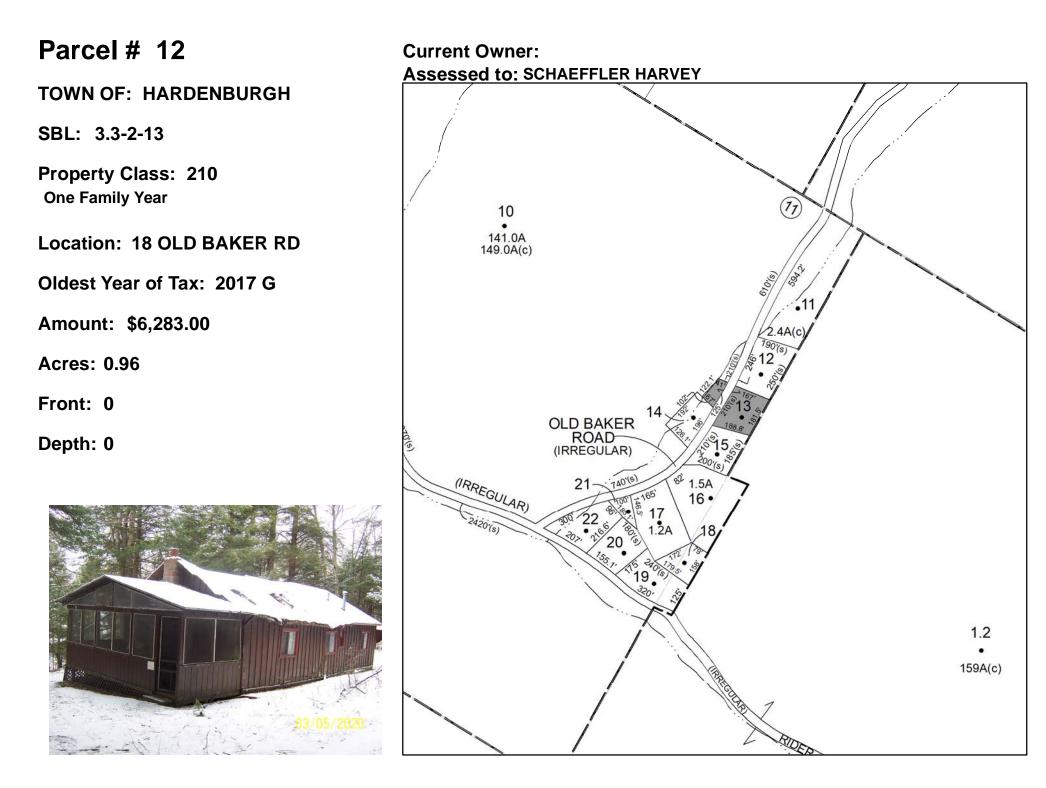

t Lots of 10 Acres or Less

#### Location: OFF HARDENBURGH RD

Oldest Year of Tax: 2017 G

Amount: \$1,558.00

Acres: 2

Front: 0

Depth: 0

### No Image Available

#### Current Owner: DEWITT FREDERICK JR DEWITT ELLEN D Assessed to: DEWITT FREDERICK JR DEWITT OTHERS/DEWITT ELLEN D



TOWN OF: ESOPUS

SBL: 71.4-1-19

Property Class: 322 Residential Vacant Land Over 10 Acres

Location: OLD POST

Oldest Year of Tax: 2017 G

Amount: \$4,634.00

Acres: 21.8

Front: 0

Depth: 0

### No Image Available

#### Current Owner: Assessed to: GARRITY PEGGY EDWARDS PRISCILLA



TOWN OF: GARDINER

SBL: 93.1-1-34

Property Class: 322 Residential Vacant Land Over 10 Acres

Location: NORTH MOUNTAIN RD

Oldest Year of Tax: 2017 G

Amount: \$2,825.00

Acres: 27.4

Front: 0

Depth: 0

### No Image Available





TOWN OF: KINGSTON

SBL: 39.1-2-21

Property Class: 314 Rural Vacant Lots of 10 Acres or Less

Location: HALLIHAN HILL RD

Oldest Year of Tax: 2017 G

Amount: \$3,772.00

Acres: 1.2

Front: 0

Depth: 0

No Image Available Current Owner: Assessed to: SIVOLELLA BIAGIO





#### Parcel # 16 **Current Owner: Assessed to: FERGUSON WILLIAM** RUBY ROAD TOWN OF: KINGSTON 45 (IRREGULAR) SBL: 39.13-3-19 25.1 50(3) . <sup>365/s)</sup> **Property Class: 210** 4.5A(c) 384.8 570 **One Family Year** 28 1.5A(c) Location: 59 HALLIHAN HILL RD Oldest Year of Tax: 2017 G Amount: \$11,920.00 \$00. (S) 25' R SCHO 330' Acres: 0.2 Front: 0 33512 Depth: 0 ST. ANN'S CEMETERY 120' 15. • 19 751 210's) 120. 7135'(s) 26 . 20 1.0A(c) 5.0A(c) 18 260'(s) 1.3A 1.8A(c) 345'(s)

TOWN OF: LLOYD

SBL: 79.2-1-9.351

Property C