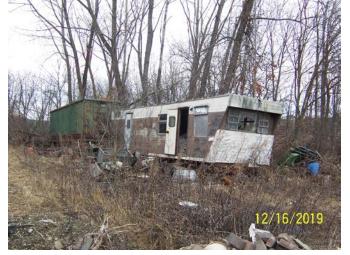

### Parcel # 2 TOWN OF: DENNING SBL: 50.1-2-39 Property Class: 270 Mobile Home Location: 55 VOSS RD Oldest Year of Tax: 2017 G Amount: \$11,392.00 Acres: 4.8

Front: 0

Depth: 0

TOWN OF: ESOPUS

SBL: 56.19-1-7