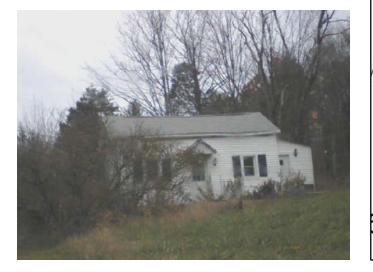

Property Class: 210 One Family Year

Location: 101 FISHCREEK RD

Oldest Year of Tax: 2013 G

Amount: \$13,700.00

Acres: 2

Front: 0

Depth: 0

Current Owner: COUNTY OF ULSTER Assessed to: BOVA-LANG KATHLEEN