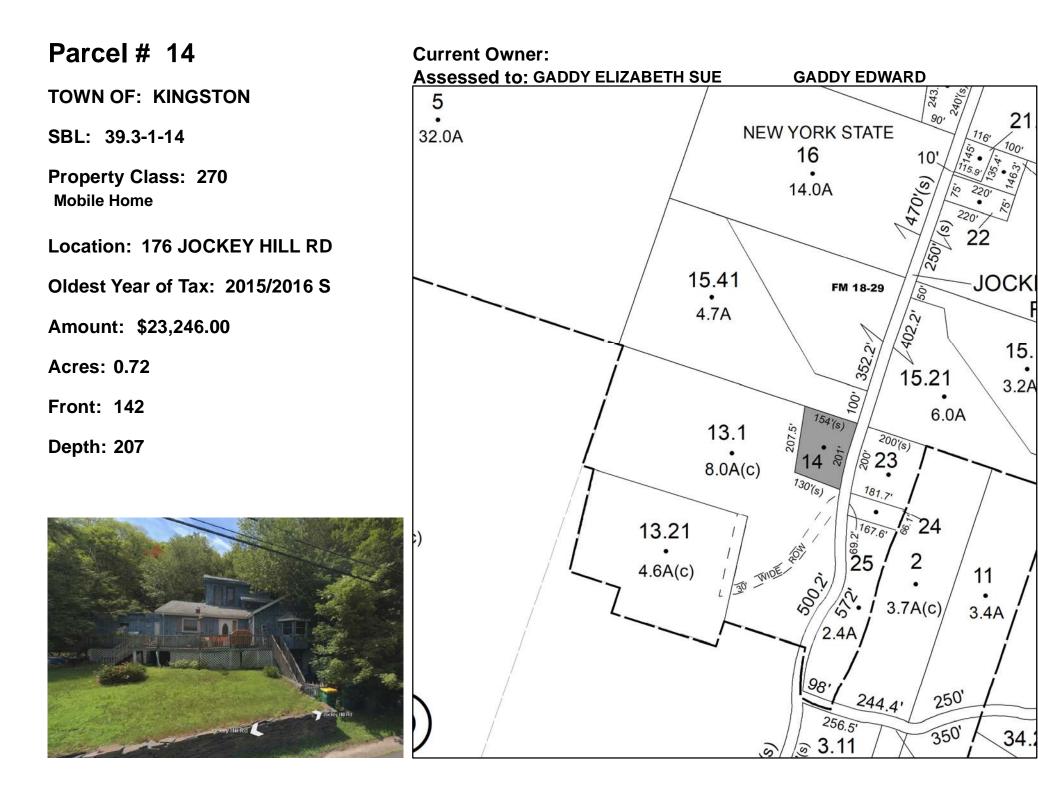

#### Parcel # 16 **Current Owner: Assessed to: FERGUSON WILLIAM** RUBY ROAD TOWN OF: KINGSTON 45 (IRREGULAR) SBL: 39.13-3-19 25.1 50(3) . <sup>365/s)</sup> **Property Class: 210** 4.5A(c) 384.8 570 **One Family Year** 28 1.5A(c) Location: 59 HALLIHAN HILL RD Oldest Year of Tax: 2017 G Amount: \$11,920.00 \$00. (S) 25' R SCHO 330' Acres: 0.2 Front: 0 33512 Depth: 0 ST. ANN'S CEMETERY 120' 15. • 19 751 210's) 120. 7135'(s) 26 . 20 1.0A(c) 5.0A(c) 18 260'(s) 1.3A 1.8A(c) 345'(s)