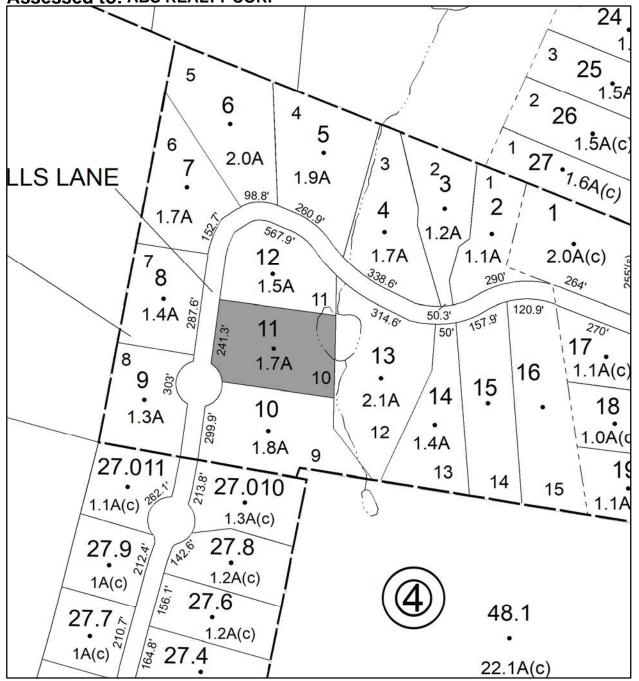

#### Current Owner: Assessed to: PAVESE ANTHONY ROCCO

TOWN OF: OLIVE

SBL: 46.5-1-22.100

Property Class: 311 Residential Vacant Land

Location: LONGYEAR RD

Oldest Year of Tax: 2008 G

Amount: \$2,637.00

Acres: 0.05