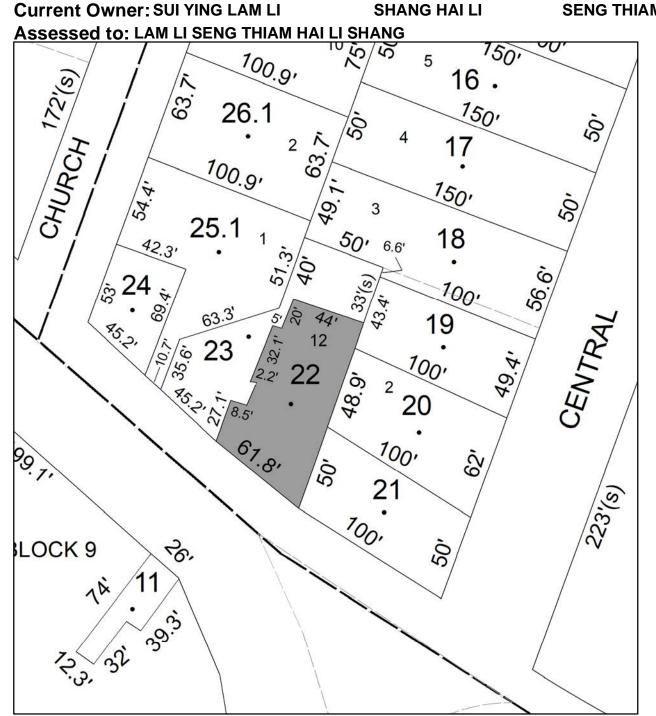

#### Current Owner: U.S BANK NATIONAL ASSOCIATION Assessed to: PANNUCCI KATHLEEN

# Parcel # 46Current Owner: ConstructionTOWN OF: NEW PALTZAssessed to: MUKSBL: 86.16-3-2114

Property Class: 971 Wetlands, Either Privately or Governmentally O

Location: S OHIOVILLE RD

Oldest Year of Tax: 2010 G