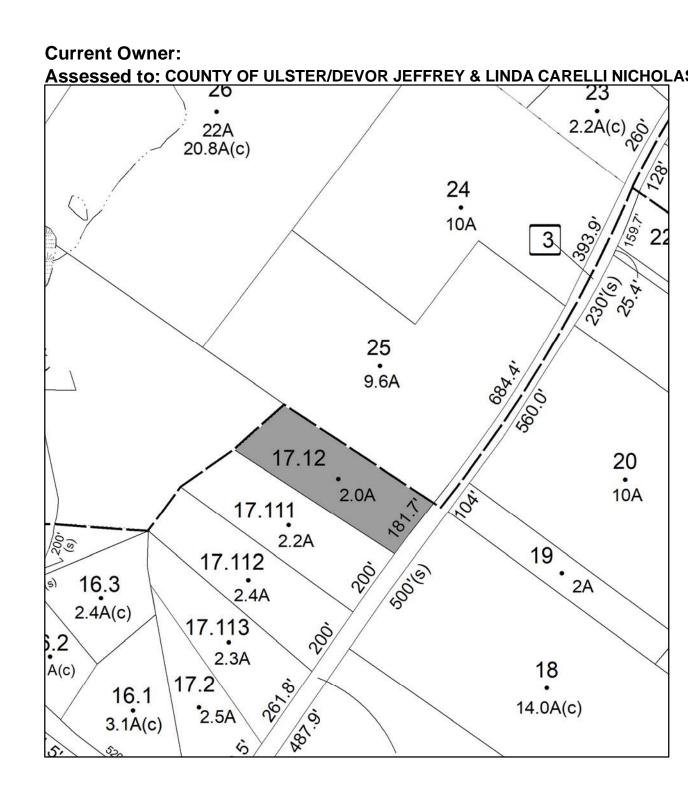

ss

Location: HUCKLEBERRY TPK

Oldest Year of Tax: 2017 G

Amount: \$1,140.00

Acres: 7.4

Front: 0

Depth: 0

No Image Available Current Owner: Assessed to: GALATI ANNE P



TOWN OF: PLATTEKILL

SBL: 108.3-5-2

Property Class: 314 Rural Vacant Lots of 10 Acres or Less

Location: EAST RD

Oldest Year of Tax: 2017 G

Amount: \$898.00

Acres: 2.8

Front: 0

Depth: 0





TOWN OF: ROCHESTER

SBL: 68.2-2-6

Property Class: 311 Residential Vacant Land

Location:

Oldest Year of Tax: 2017 G

Amount: \$1,093.00

Acres: 8.1

Front: 0

Depth: 0

No Image Available Current Owner: Assessed to: ROOSA WANDA MARIE



TOWN OF: ROCHESTER

SBL: 68.3-1-17.120

Property Class: 311 Residential Vacant Land

Location: SAMSONVILLE RD

Oldest Year of Tax: 2017 G

Amount: \$1,636.00

Acres: 2

Front: 0

Depth: 0



**TOWN OF: ROCHESTER** 

SBL: 69.3-1-65.100

**Property Class: 270 Mobile Home** 

Location: 6 LOWER WHITFIELD RD

Oldest Year of Tax: 2017 G

Amount: \$11,189.00

Acres: 1.3

Front: 0

Depth: 0





40'(s)

545'(s)

100.

, jo

-32

29.1

51.9A(c)

321.5

37

3.1A

6A(c)

38

2.4A

576

(i)

00

1.0A(c)

68.1

4.2A(c)

29.2 7

570'(s)

526.0'

1.1A(c)

<sup>920'(s)</sup>

1.6A(c)

TOWN OF: ROCHESTER

SBL: 76.2-3-12.111

Property Class: 311 Residential Vacant Land

Location: GRANITE RD

Oldest Year of Tax: 2017 G

Amount: \$4,770.00

Acres: 2

Front: 0

Depth: 0

# No Image Available

Current Owner: Assessed to: LUTIN JEREMY





TOWN OF: ROCHESTER

SBL: 76.10-1-9.300

Property Class: 311 Residential Vacant Land

Location: OLD MINE RD

Oldest Year of Tax: 2015 G

Amount: \$5,742.00

Acre