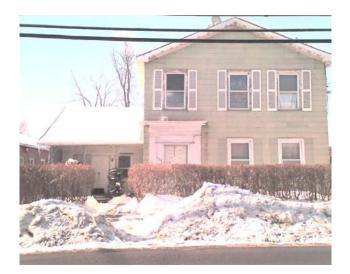

#### **Parcel # 108 Current Owner: Assessed to: TONNESEN BRUCE R TONNESEN DEBRA** 2.1A **TOWN OF: SAUGERTIES** 20.1 SBL: 28.3-4-3 29.5A(c) **Property Class: 210** 18 **One Family Year** 20.2A Location: 1171 GLASCO TPKE 3.1A(c) GLASCO TURNPIKE 32 280'(s) Oldest Year of Tax: 2017 G 1013.9' 65 765' 120 8 · 422.9 Amount: \$28,886.00 202.1' 200' 19 2.0Å(c) Acres: 1.4 5.2 A20'(S 5.1 7 282.6 3 6 170.6' 200((a) (3) Front: 0 3.7A(c) • 2.2 . 5.8A 1.4A(c) 105.7 2.6A 872.2' 163.6' A(c) 163.6' Depth: 0 8 7 45.5 6.1 1.1 A(c) 1.1 A(c) 2.6 . 7A(c) 3 1.2 A(c) 29 2 . 9 18.0A(c) 268.4 11 10 • 186.3, 205.5. 27.3A(c)/ 5 A(c) CHUR 4 12

13

30

17

202

9

5.2A

10.21

11.2A(c

ROA

1.4A

**TOWN OF: SAUGERTIES** 

SBL: 28.4-11-39

Property Class: 210 One Family Year

Location: 27 KINGS LN

Oldest Year of Tax: 2017 G

Amount: \$14,187.00