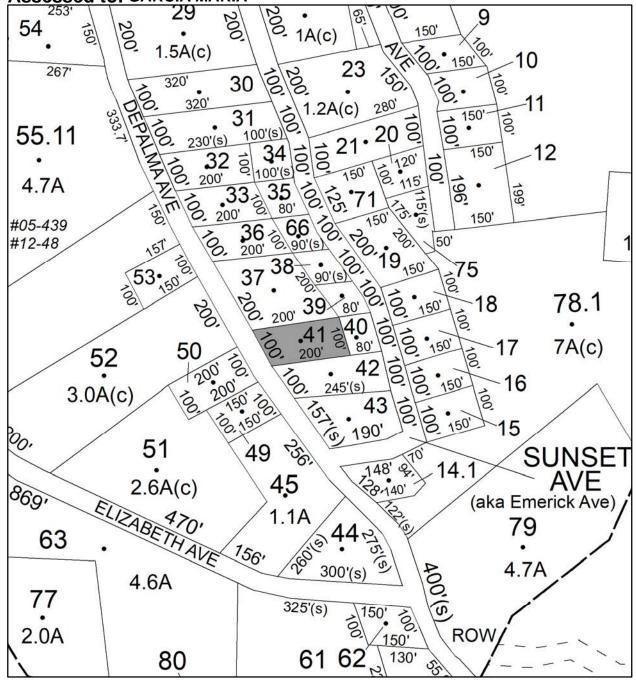

#### Parcel # 16 **Current Owner: Assessed to: FERGUSON WILLIAM** RUBY ROAD TOWN OF: KINGSTON 45 (IRREGULAR) SBL: 39.13-3-19 25.1 50(3) . <sup>365/s)</sup> **Property Class: 210** 4.5A(c) 384.8 570 **One Family Year** 28 1.5A(c) Location: 59 HALLIHAN HILL RD Oldest Year of Tax: 2017 G Amount: \$11,920.00 \$00. (S) 25' R SCHO 330' Acres: 0.2 Front: 0 33512 Depth: 0 ST. ANN'S CEMETERY 120' 15. • 19 751 210's) 120. 7135'(s) 26 . 20 1.0A(c) 5.0A(c) 18 260'(s) 1.3A 1.8A(c) 345'(s)