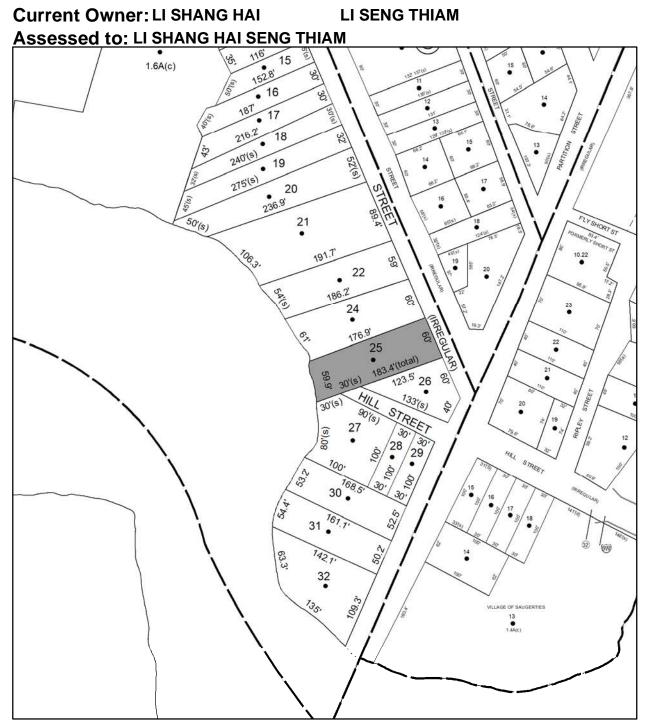

Location: 152 WEST BRIDGE ST

Oldest Year of Tax: 2017 G

Amount: \$77,214.00

Acres: 0.25

Front: 60

**Depth: 188** 

Current Owner: Assessed to: PANDA PIER INC

**TOWN OF: SAUGERTIES** 

SBL: 18.69-1-25

Property Class: 220 Two Family Year

Location: 156 WEST BRIDGE ST

Oldest Year of Tax: 2017 G

Amount: \$47,918.00

Acres: 0.25

Front: 60

Depth: 183.4

TOWN OF: SAUGERTIES

SBL: 18.71-1

Property Class: 311 Residential Vacant Land

Location: LATHAM CIR

Oldest Year of Tax: 2017 G

Amount: \$90,736.00

Acres: 4.5

Front: 0