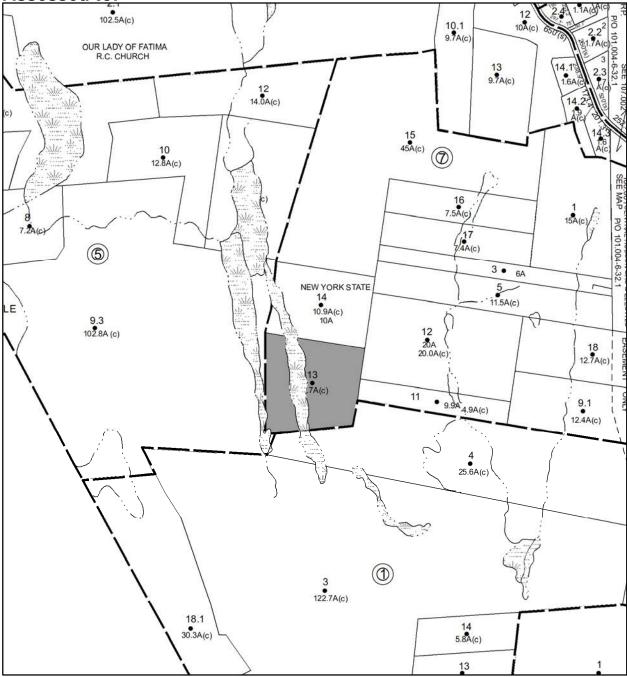

### Current Owner: Assessed to: VALGUARNERA ALDO

**TOWN OF: SHANDAKEN** 

SBL: 5.13-1-37.200

Property Class: 210 One Family Year

Location: 124 CREEK SIDE DR

Oldest Year of Tax: 2016 G

Amount: \$9,573.00

Acres: 1.5

Front: 0

Depth: 0

TOWN OF: SHANDAKEN

SBL: 12.7-2-11

Property Class: 210 One Family Year

Location: 8181 ROUTE 28

Oldest Year of Tax: 2017 G

Amount: \$12,142.00

Acres: 1.1

Front: 0

Depth: 0

Current Owner: Assessed to: HALL RAYMOND HALL VICTORIA

TOWN OF: SHANDAKEN

SBL: 13.7-1-35.200

Property Class: 311 Residential Vacant Land

Location: ROUTE 28

Oldest Year of Tax: 2016 G

Amount: \$639.00

Acres: 0.1

Front: 0

Depth: 0

No Image Available Current Owner: COUNTY OF ULSTER Assessed to: UNKNOWN OWNER/OCCUPANT