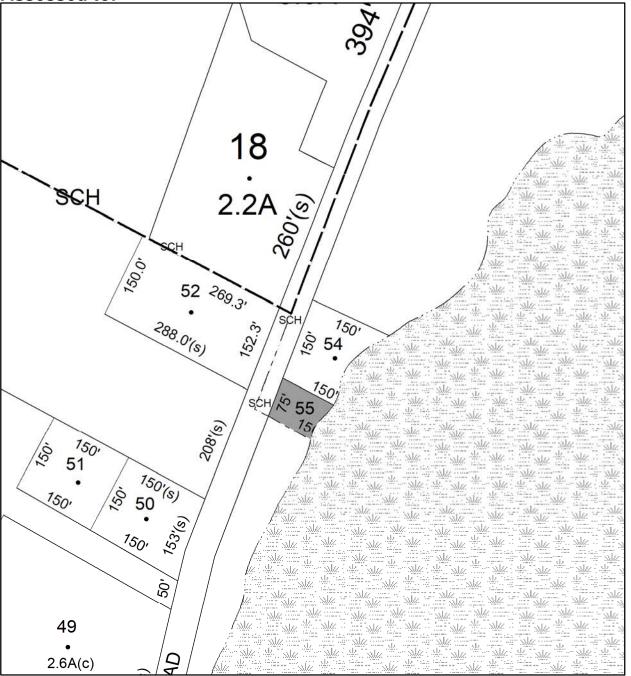

# No Image Available

Current Owner: COUNTY OF ULSTER Assessed to: YUDELSON DEIRDRE

TOWN OF: NEW PALTZ

SBL: 87.5-3-55

Property Class: 314 Rural Vacant Lots of 10 Acres or Less

Location: PLUTARCH RD

Oldest Year of Tax: 2014 G

Amount: \$2,165.00

Acres: 0.26

Front: 75

Depth: 150