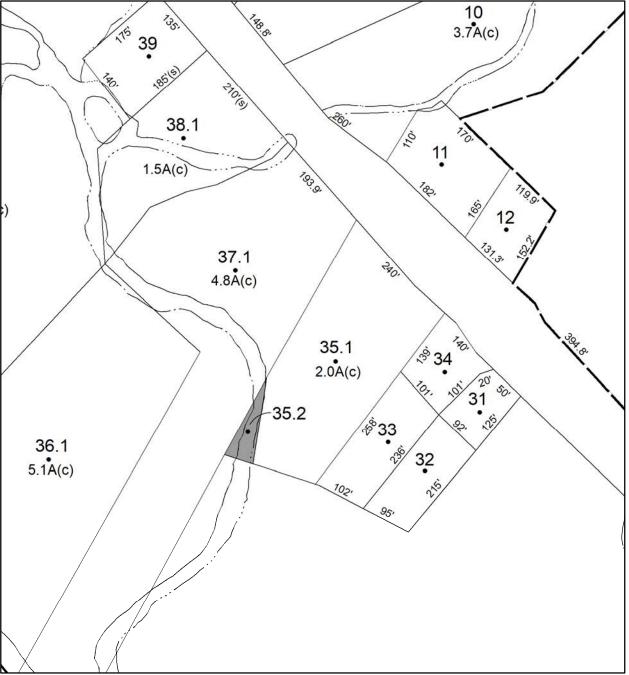

**TOWN OF: SHAWANGUNK** 

SBL: 99.1-2-8

Property Class: 210 One Family Year

Location: 11 TERWILLIGER LN

Oldest Year of Tax: 2017 G

Amount: \$17,118.00

Acres: 0.37

Front: 150

Depth: 107

TOWN OF: SHAWANGUNK

SBL: 99.1-9-3

Property Class: 314 Rural Vacant Lots of 10 Acres or Less

Location: JANSEN RD

Oldest Year of Tax: 2014 G

Amount: \$9,729.00

Acres: 1.04

Front: 209

Depth: 0

No Image Available Current Owner: COUNTY OF ULSTER Assessed to: HIBBERT ANTONIO R SR. HIBBERT VANRENE 6.6Å(c) 3.3Å(c) 4.11 30Å(c) 32<sup>8</sup> 5 32<sup>1</sup> 12<sup>-5</sup>

**TOWN OF: SHAWANGUNK** 

SBL: 100.3-2-18.117

Property Class: 210 One Family Year

Location: 16 KOSTECZKO DR

Oldest Year of Tax: 2017 G

Amount: \$42,455.00

Acres: 2.2

Front: 250

Depth: 0