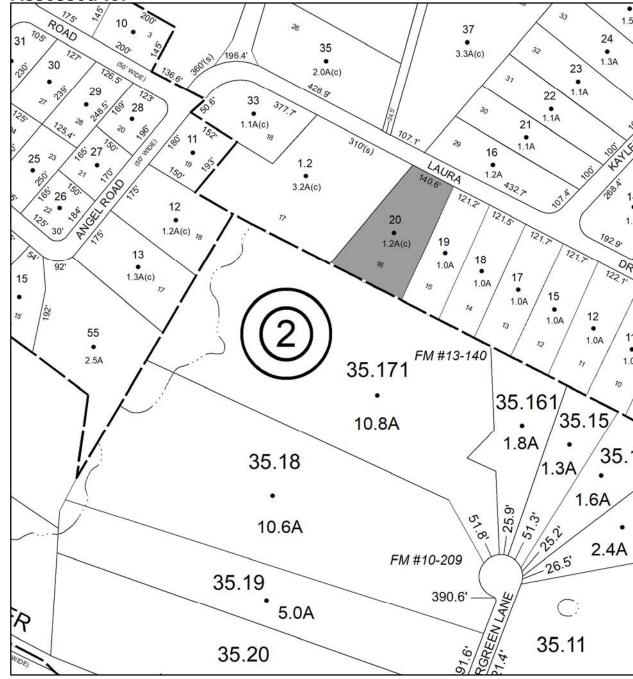

Acres: 0.44

Front: 88

Depth: 149

Current Owner: Assessed to: THACKER DAVID E JR THACKER MARGARET

TOWN OF: NEW PALTZ

SBL: 94.7-3-20

Property Class: 314 Rural Vacant Lots of 10 Acres or Less

Location: 27 LAURA DR

Oldest Year of Tax: 2017 G

Amount: \$4,673.00

Acres: 1.6

Front: 140.62

Depth: 0

No Image Available