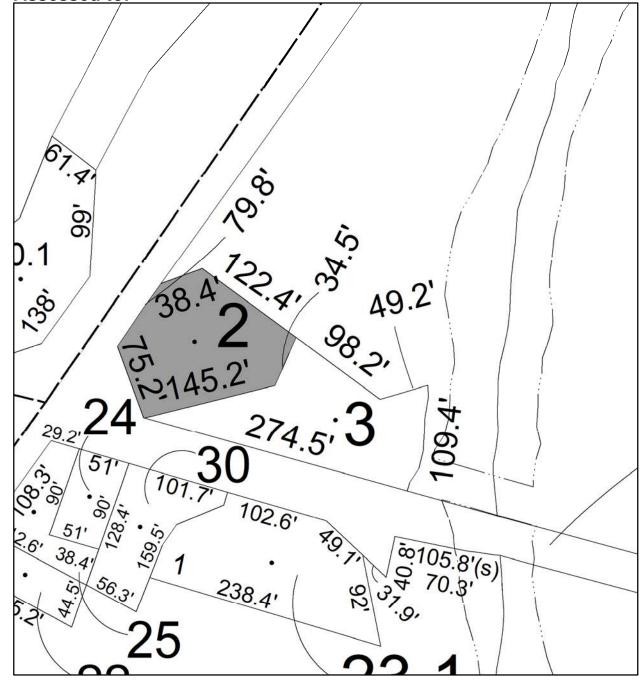

# No Image Available

Current Owner: Assessed to: COUNTY OF ULSTER

| Parcel # 85                                    | Current Owner:                                                                             |
|------------------------------------------------|--------------------------------------------------------------------------------------------|
| TOWN OF: ROSENDALE                             | Assessed to: COUNTY OF ULSTER                                                              |
| SBL: 70.26-1-13                                | 7<br>7<br>7<br>7<br>7<br>7                                                                 |
| Property Class: 311<br>Residential Vacant Land | ST. PETER'S<br>CHURCH<br>10                                                                |
| Location: SAND HILL RD                         | •                                                                                          |
| Oldest Year of Tax: 2017 G                     | ₩ 2 (à 11                                                                                  |
| Amount: \$561.00                               | 1<br>4<br>4<br>4<br>4<br>4<br>4<br>4<br>4<br>4<br>58<br>4<br>1                             |
| Acres: 0.11                                    | 327'                                                                                       |
| Front: 0                                       |                                                                                            |
| Depth: 0                                       | 255'                                                                                       |
|                                                | 26 72'                                                                                     |
| No Image<br>Available                          | 24.1<br>•<br>3.6A<br>24.1<br>•<br>•<br>•<br>•<br>•<br>•<br>•<br>•<br>•<br>•<br>•<br>•<br>• |
|                                                | 183 <sup>1</sup><br>17                                                                     |