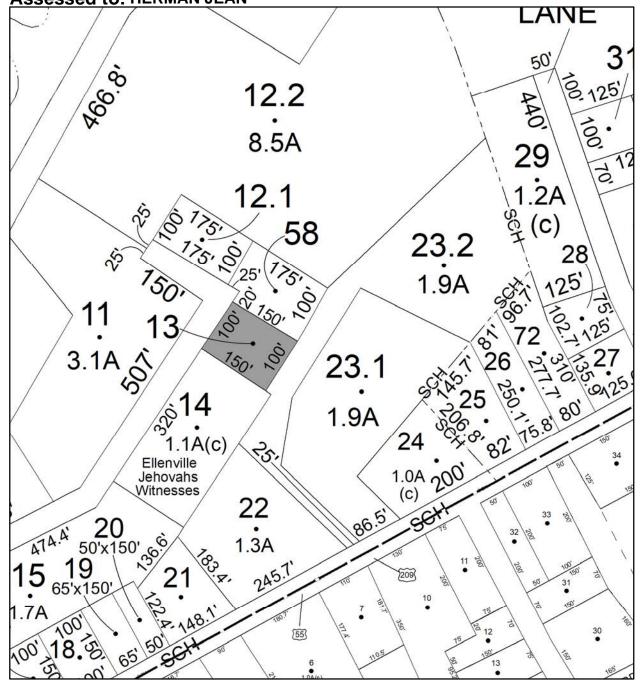

Oldest Year of Tax: 2017 G

Amount: \$32,083.00

Acres: 4.36

Front: 0

Depth: 0

**Current Owner:** Assessed to: RICKARD ELIZABETH RICKARD DOMINIQUE 9.4A(c) 29 7.4A(c) CK the deline 11.1 • 3.2A 30 5 Ante 12.1 6.0A when the (c) 4.3A 10.11 3.1A 2 • 3.8A(c) 13.1 388 3.1 5.9A FM #1/6-108 3.8A 14 4.4A 350 023.6 HUNTER HILL 9 2.8A 15.1 19.0A(c) 38.0A(c) 8.2 325 3.6A(c) 8.1 68.3' 4.2A(c) 186.5 370'(s) PINE BUSH 13 1.0A 210 240 400 794' E WAY 15 344 158'19 185 375(5) 20.11 6.6A 120. 9 15 Sol (c) 000 5.1 18.1 120. 22.8A 18.2 9.3A 1884