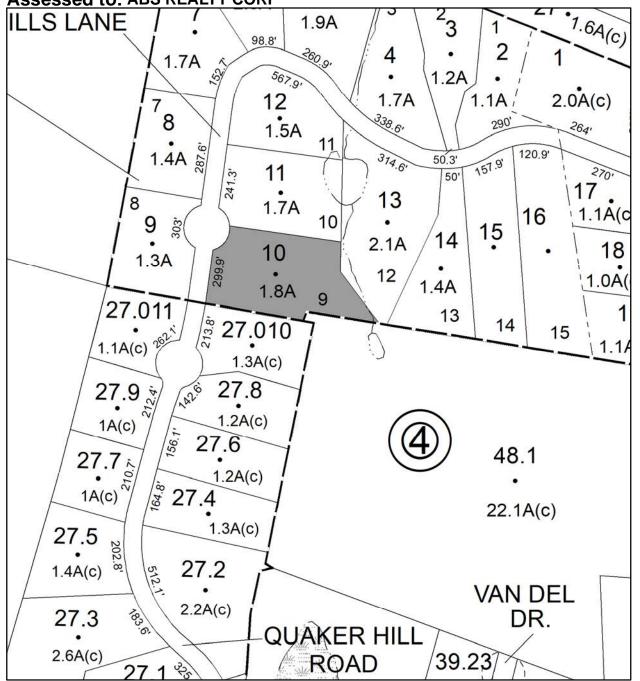

0A 210 240 400 794' E WAY 15 344 158'19 185 375(5) 20.11 6.6A 120. 9 15 Sol (c) 000 5.1 18.1 120. 22.8A 18.2 9.3A 1884

2.0A

**TOWN OF: MARBLETOWN** 

SBL: 69.4-1-57

Property Class: 210 One Family Year

Location: 2408 LUCAS TPKE

Oldest Year of Tax: 2016 G

Amount: \$35,933.00

Acres: 2.5

Front: 0

Depth: 0





TOWN OF: MARLBOROUGH

SBL: 102.2-6-7.112

Property Class: 311 Residential Vacant Land

Location: MILTON TPKE

Oldest Year of Tax: 2014 G

Amount: \$25,268.00

Acres: 2

Front: 0

Depth: 0

No Image Available Current Owner: COUNTY OF ULSTER Assessed to: PALTRIDGE WILLIAM



TOWN OF: MARLBOROUGH

SBL: 102.2-7-10

Property Class: 311 Residential Vacant Land

Location: 15 BILL'S LN

Oldest Year of Tax: 2016 G

Amount: \$18,652.00

Acres: 1.8

Front: 0

Depth: 0

No Image Available



TOWN OF: MARLBOROUGH

SBL: 102.2-7-11

Property Class: 311 Residential Vacant Land

Location: 13 BILL'S LN

Oldest Year of Tax: 2016 G

Amount: \$18,498.00

Acres: 1.7

Front: 0

Depth: 0

No Image Available



TOWN OF: MARLBOROUGH

SBL: 102.2-7-13

Property Class: 311 Residential Vacant Land

Location: 9 BILL'S LN

Oldest Year of Tax: 2016 G

Amount: \$19,112.00

Acres: 2.1

Front: 0

Depth: 0

No Image Available



TOWN OF: MARLBOROUGH

SBL: 102.2-7-15

Property Class: 311 Residential Vacant Land

Location: 5 BILL'S LN

Oldest Year of Tax: 2016 G

Amount: \$18,498.00

Acres: 1.73

Front: 0

Depth: 0

No Image Available



TOWN OF: MARLBOROUGH

SBL: 103.1-1-61.100

Property Class: 311 Residential Vacant Land

Location: MAHONEY RD

Oldest Year of Tax: 2017 G

Amount: \$15,048.00

Acres: