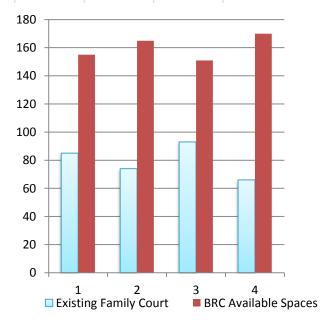

## Parking Demand Analysis Potential Family Court at BRC vs. Current Facility

| xisting | Family Court | amily Court % Available Spaces at BRC Parking Lot w/o Reserved Spaces |         |                     |               |        | Remain Available |  |
|---------|--------------|-----------------------------------------------------------------------|---------|---------------------|---------------|--------|------------------|--|
|         | Date         | Day                                                                   | Time    | Occupied @ Fam. Ct. | Available BRC | Number | As %             |  |
|         | 17-May       | Tues                                                                  | 10:00   | 85                  | 155           | 70     | 45%              |  |
|         | 17-May       | Tues                                                                  | 2:00    | 74                  | 165           | 91     | 55%              |  |
|         | 19-May       | Thurs                                                                 | 10:00   | 93                  | 151           | 58     | 38%              |  |
|         | 19-May       | Thurs                                                                 | 2:00    | 66                  | 170           | 104    | 61%              |  |
|         |              |                                                                       | Average | 80                  | 160           | 80     | 50%              |  |
|         |              |                                                                       | Highest | 93                  | 151           | 58     | 38%              |  |
|         |              |                                                                       |         |                     |               |        |                  |  |